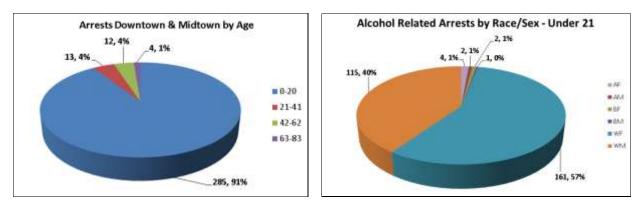

#### ALCOHOL RELATED ARRESTS

Query Source: GPD RMS (Arrests Module): Charge = 562% or CC4%

During the listed period of time, there were a total of **687** alcohol related arrests citywide; of those, **314** incidents occurred within the downtown and midtown areas and are summarized as follows:

Of the alcohol related arrests that occurred in Downtown/Midtown area, two hundred and eighty five (91%) percent of those arrested were under age 21 which is below the legal drinking age. White females made up 57% of the underage drinking related arrests, followed by white males at 40%.