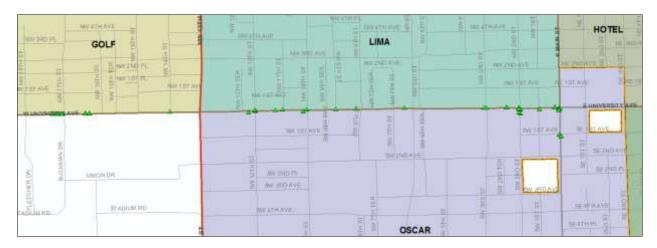

# Alcohol Related Arrests in Downtown & Midtown

**Location:** The map below depicts the 314 incidents occurring in the downtown and midtown area.

Top Locations for Alcohol Related Arrests in Downtown/Midtown