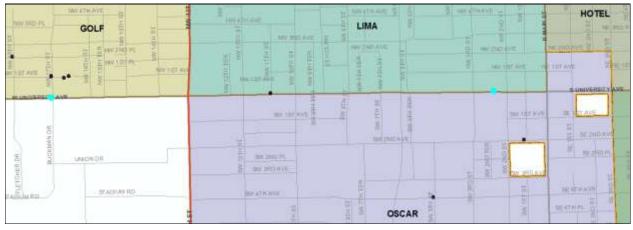

## AFFRAY (FIGHT) RELATED ARRESTS IN THE DOWNTOWN / MIDTOWN AREA

During the listed period of time, there were 50 affray-related arrests citywide. Eight of the 50 arrests occurred in the downtown / midtown areas.

The areas highlighted in teal on the map above are where the eight arrests occurred. 1100 W University was also a popular location, however I removed it from the dataset as it is not a nightclub.

| case_id    | charge           | date_arr       | time_arr | age | race | sex | streetnbr | street           |
|------------|------------------|----------------|----------|-----|------|-----|-----------|------------------|
| 0215002604 | AFFRAY           | 2/7/2015 0:00  | 0215     | 28  | В    | F   | 238       | W UNIVERSITY AVE |
| 0215003568 | AFFRAY           | 2/21/2015 0:00 | 0130     | 25  | W    | М   | 1702      | W UNIVERSITY AVE |
| 0215002604 | AFFRAY           | 2/7/2015 0:00  | 0215     | 30  | В    | F   | 238       | W UNIVERSITY AVE |
| 0215003568 | BATTERY ON A LEO | 2/21/2015 0:00 | 0239     | 21  | W    | M   | 1702      | W UNIVERSITY AVE |
| 0214017011 | AFFRAY. M        | 8/30/2014 0:00 | 0031     | 22  | w    | м   | 1702      | W UNIVERSITY AVE |
|            | ,                |                |          |     |      |     |           |                  |
| 0214019194 | AFFRAY, M        | 9/28/2014 0:00 | 0136     | 21  | W    | Μ   | 1700      | W UNIVERSITY AVE |
| 0214017011 | AFFRAY, M        | 8/30/2014 0:00 | 0031     | 23  | W    | М   | 1700      | W UNIVERSITY AVE |
| 0214017011 | AFFRAY, M        | 8/30/2014 0:00 | 0031     | 21  | W    | М   | 1700      | W UNIVERSITY AVE |