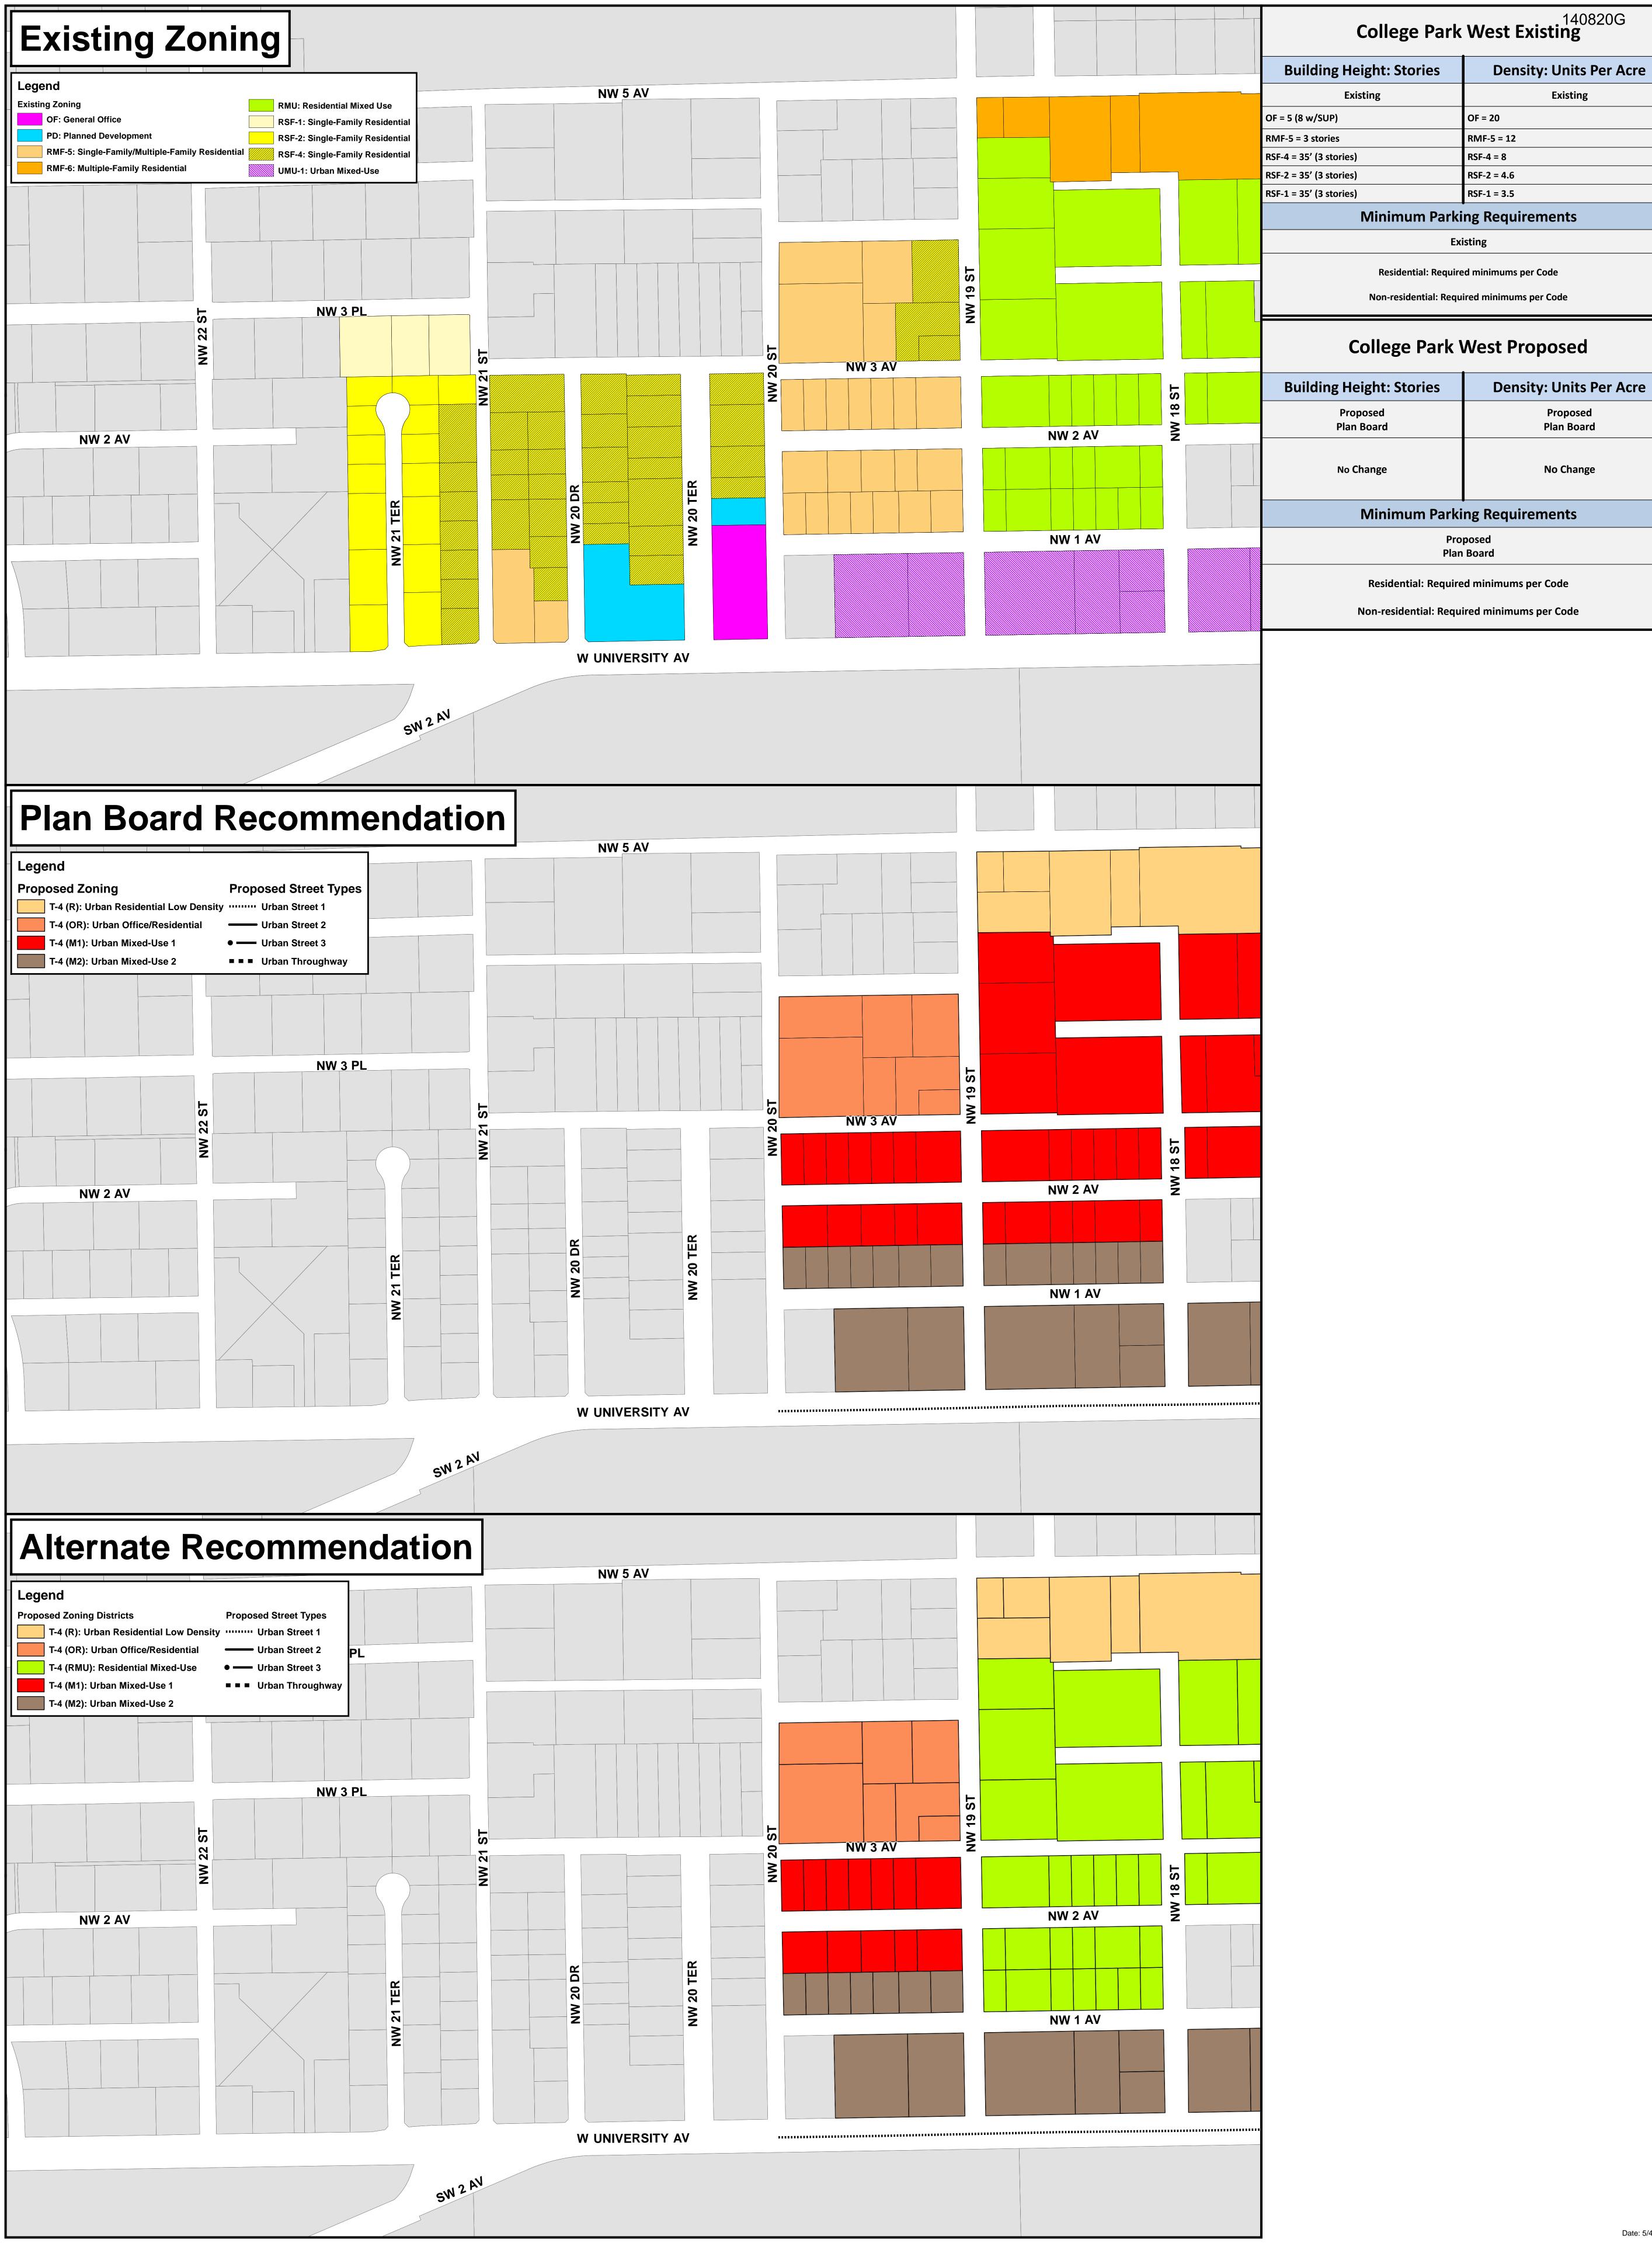

rinary services                                  | 30-6.34     | -     | Р  | Р  | Р  |
| Vocational/Trade school                              |             | -     | -  | S  | Р  |
| Wireless communication services                      | See 30-6.35 |       |    |    |    |

- 1 When located along a Type 3 Urban Street.
- Where adjacent to Single Family Residential land use a Special Use Permit is required. Additionally, the associated tasting/taproom cannot exceed 2,500 square feet and is limited to an occupancy load of 99 or less.
- 3 Office uses as a home occupation, limited to ten percent of the office owner's residential unit (first floor only).
- 4 Office uses up to 20% of the building square footage and must be secondary to a principal residential use. No outdoor storage allowed.



**Existing** 

Proposed

**Plan Board** 

No Change

140820G

#### College Park West Existing

|  |  | _,,,,,,,,,,,,,,,,,,,,,,,,,,,,,,,,,,,,,, |
|--|--|-----------------------------------------|
|  |  |                                         |

| <b>Building Height: Stories</b> |  |
|---------------------------------|--|
|---------------------------------|--|

**Density: Units Per Acre** 

**Existing** 

Existing

OF = 5 (8 w/SUP)

OF = 20

RMF-5 = 3 stories

RMF-5 = 12

RSF-4 = 35' (3 stories)

RSF-4 = 8

RSF-2 = 35' (3 stories)

RSF-2 = 4.6

RSF-1 = 35' (3 stories)

RSF-1 = 3.5

#### **Minimum Parking Requirements**

**Existing** 

Residential: Required minimums per Code

Non-residential: Required minimums per Code

# College Park West Proposed 140820G

| <b>Building Height: Stories</