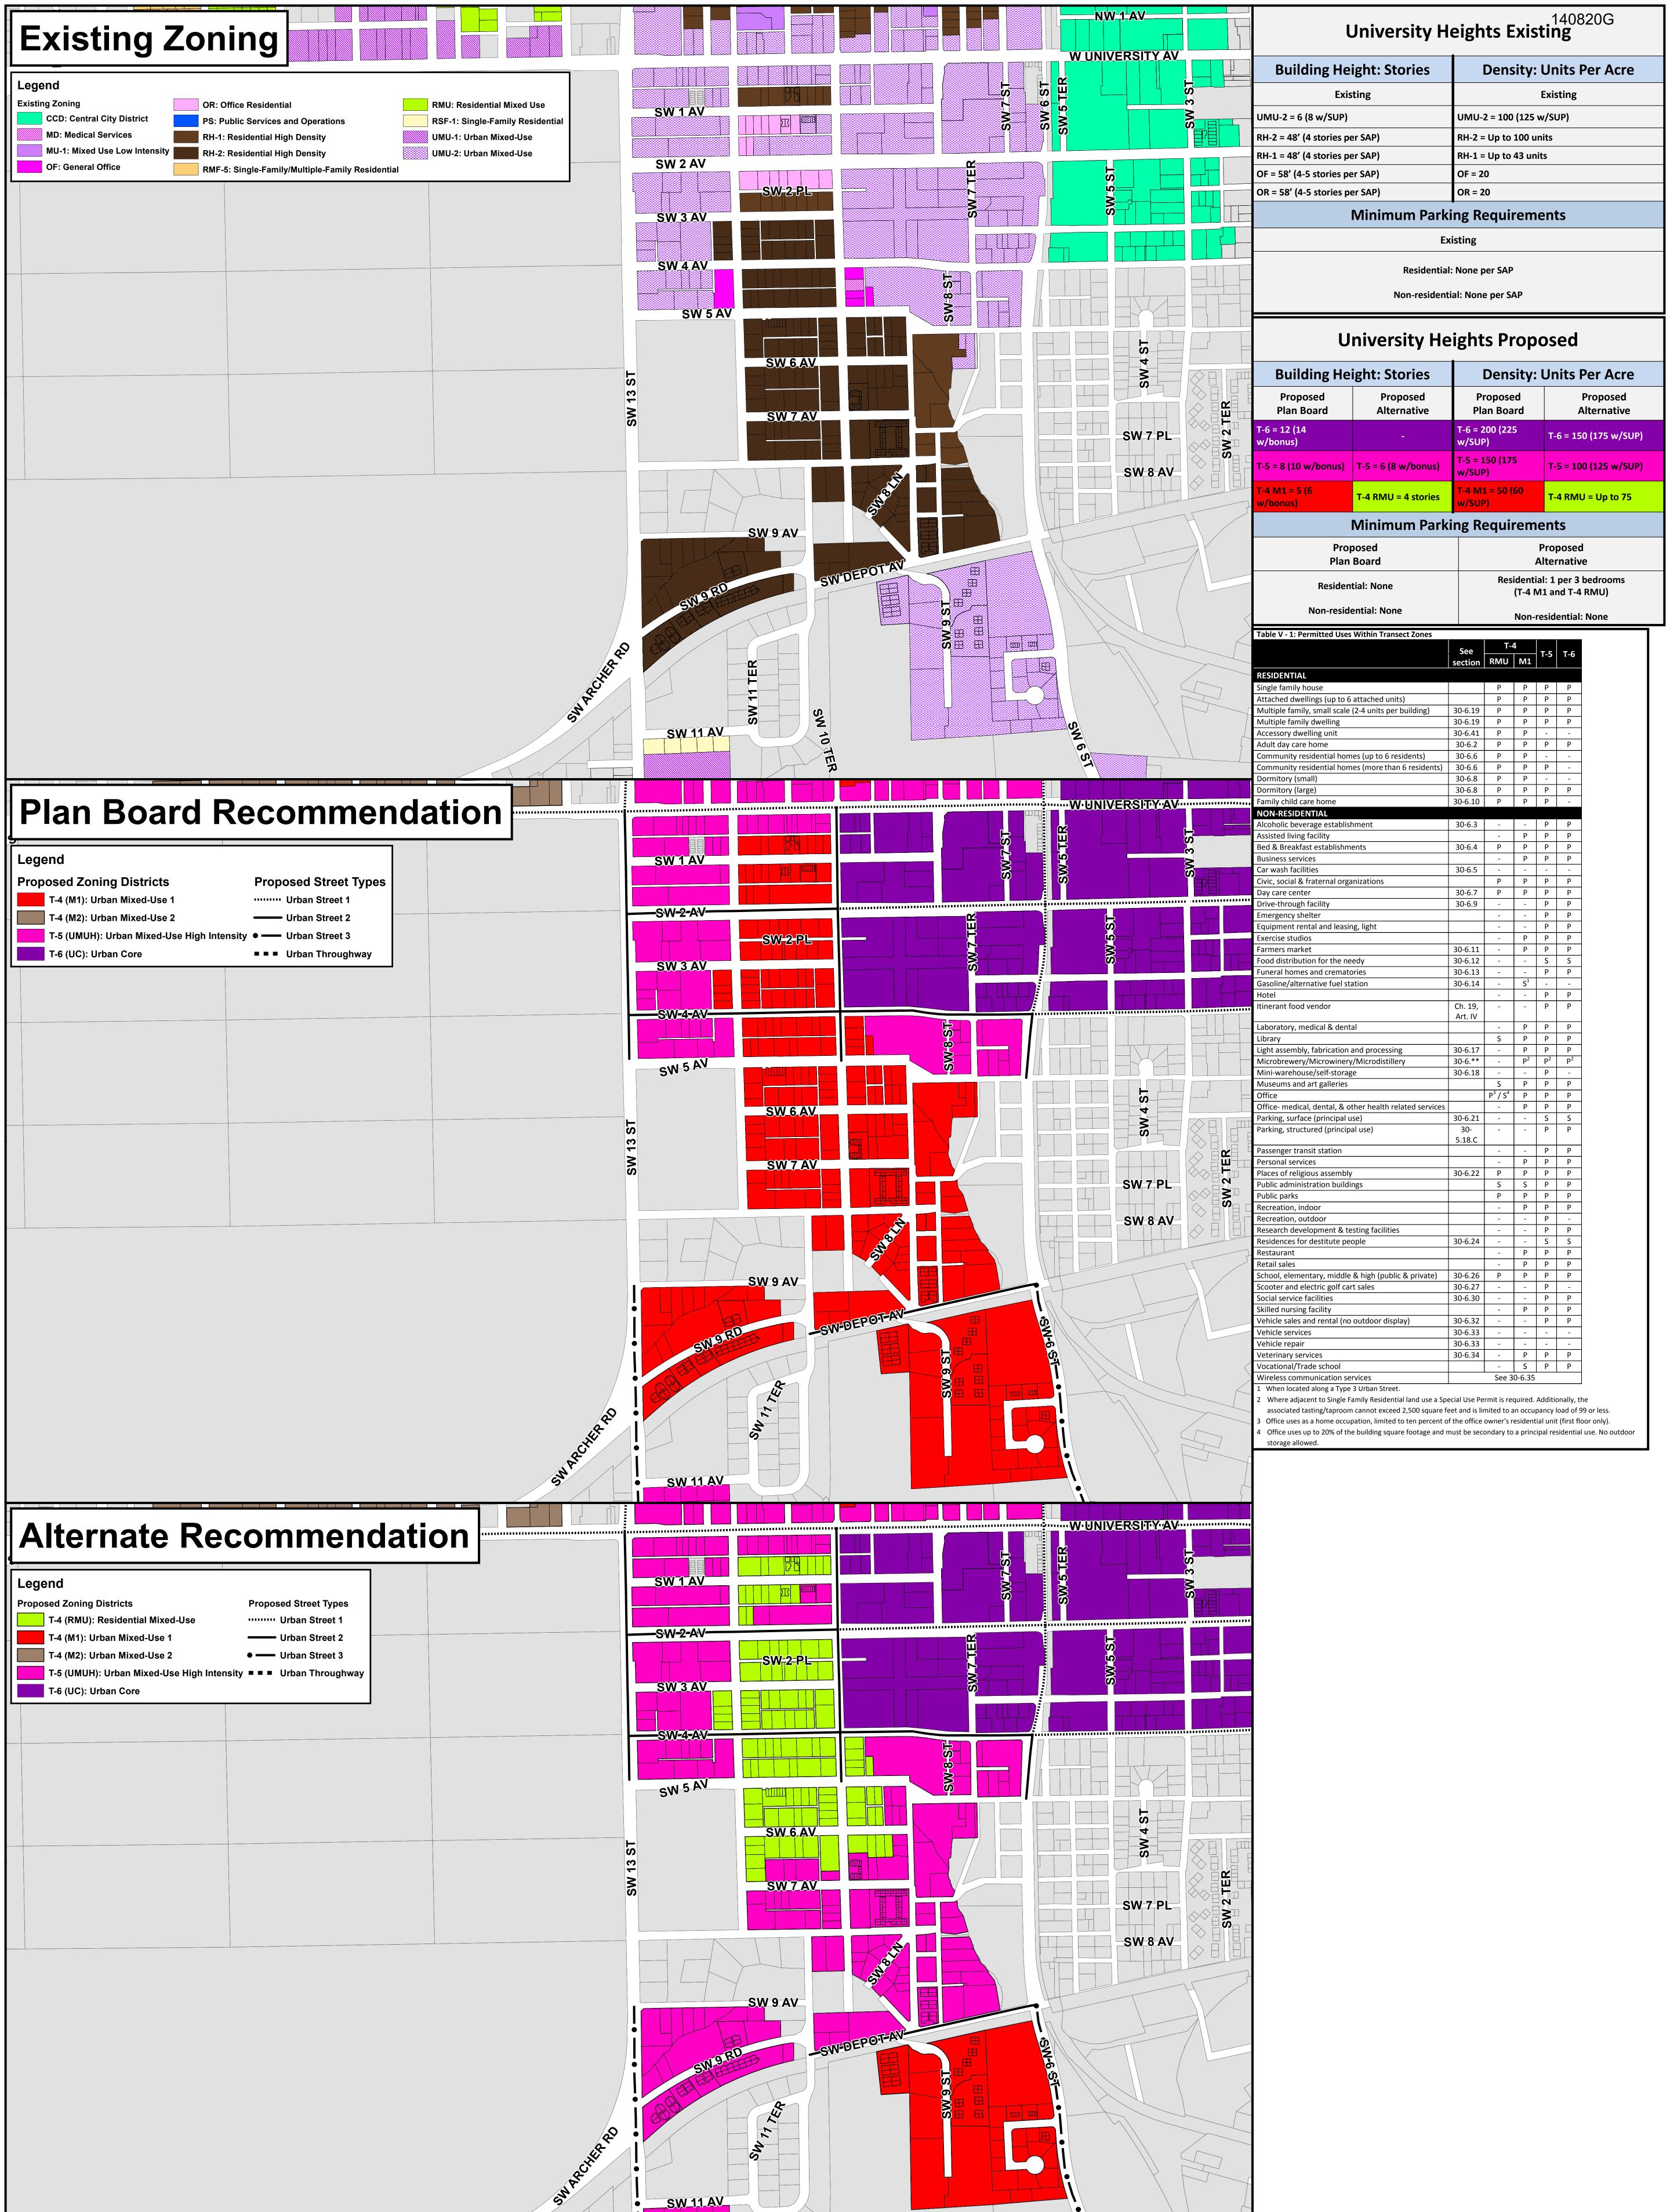

#### **University Heights Existing**

| Building Hoight: Stories  | Donsity  |
|---------------------------|----------|
| KIIIIAINA HAIANTI STARIAC | LIANCITY |

**Density: Units Per Acre** 

bulluling neight: Stories

Existing

**Existing** 

UMU-2 = 6 (8 w/SUP)

UMU-2 = 100 (125 w/SUP)

**RH-2 = Up to 100 units** 

RH-2 = 48' (4 stories per SAP)

RH-1 = 48' (4 stories per SAP)

RH-1 = Up to 43 units OF = 58' (4-5 stories per SAP)OF = 20

OR = 58' (4-5 stories per SAP)

OR = 20

#### **Minimum Parking Requirements**

**Existing** 

Residential: None per SAP

Non-residential: None per SAP

# -140820G

| University He | ights Proposed |
|---------------|----------------|
|               |                |

| <b>Building Height: Stories</b> | <b>Density: Units Per Acre</b> |
|---------------------------------|--------------------------------|

**Proposed** 

**Plan Board** 

T-5 = 8 (10 w/bonus)

T-6 = 12 (14)

T-4 M1 = 5 (6)

w/bonus)

w/bonus)

ig neigiit.

**Plan Board** 

**Residential: None** 

Non-residential: None

**Proposed** 

**Proposed** 

**Alternative** 

**Plan Board** 

T-6 = 200 (225)w/SUP)

T-5 = 150 (175)

T-4 M1 = 50 (60)

w/SUP)

w/SUP)

T-4 RMU = 4 stories

T-5 = 6 (8 w/bonus)

T-4 RMU = Up to 75

**Alternative** 

**Residential: 1 per 3 bedrooms** 

(T-4 M1 and T-4 RMU)

Non-residential: None

**Proposed** 

**Alternative** 

T-6 = 150 (175 w/SUP)

T-5 = 100 (125 w/SUP)

**Minimum Parking Requirements Proposed Proposed** 

Table V - 1: Permitted Uses Within Transect Zones

| Table V - 1.1 crimited oses within transcet zones        | See     | T-4         | 4              |                | <b>-</b> c |
|----------------------------------------------------------|---------|-------------|----------------|----------------|------------|
|                                                          | section | RMU         | M1             | T-5            | T-6        |
| RESIDENTIAL                                              |         |             |                |                |            |
| Single family house                                      |         | Р           | Р              | Р              | Р          |
| Attached dwellings (up to 6 attached units)              |         | Р           | Р              | Р              | Р          |
| Multiple family, small scale (2-4 units per building)    | 30-6.19 | Р           | Р              | Р              | Р          |
| Multiple family dwelling                                 | 30-6.19 | Р           | Р              | Р              | Р          |
| Accessory dwelling unit                                  | 30-6.41 | Р           | Р              | -              | -          |
| Adult day care home                                      | 30-6.2  | Р           | Р              | Р              | Р          |
| Community residential homes (up to 6 residents)          | 30-6.6  | Р           | Р              | -              | -          |
| Community residential homes (more than 6 residents)      | 30-6.6  | Р           | Р              | Р              | -          |
| Dormitory (small)                                        | 30-6.8  | Р           | Р              | -              | -          |
| Dormitory (large)                                        | 30-6.8  | Р           | Р              | Р              | Р          |
| Family child care home                                   | 30-6.10 | Р           | Р              | Р              | -          |
| NON-RESIDENTIAL                                          |         |             |                |                |            |
| Alcoholic beverage establishment                         | 30-6.3  | -           | -              | Р              | Р          |
| Assisted living facility                                 |         | -           | Р              | Р              | Р          |
| Bed & Breakfast establishments                           | 30-6.4  | Р           | Р              | Р              | Р          |
| Business services                                        |         | -           | Р              | Р              | Р          |
| Car wash facilities                                      | 30-6.5  | -           | -              | -              | -          |
| Civic, social & fraternal organizations                  |         | Р           | Р              | Р              | Р          |
| Day care center                                          | 30-6.7  | Р           | Р              | Р              | Р          |
| Drive-through facility                                   | 30-6.9  | -           | -              | Р              | Р          |
| Emergency shelter                                        |         | -           | -              | Р              | Р          |
| Equipment rental and leasing, light                      |         | -           | -              | Р              | Р          |
| Exercise studios                                         |         | -           | Р              | Р              | Р          |
| Farmers market                                           | 30-6.11 | -           | Р              | Р              | Р          |
| Food distribution for the needy                          | 30-6.12 | -           | -              | S              | S          |
| Funeral homes and crematories                            | 30-6.13 | -           | -              | Р              | Р          |
| Gasoline/alternative fuel station                        | 30-6.14 | -           | S <sup>1</sup> | -              | -          |
| Hotel                                                    |         | -           | -              | Р              | Р          |
| Itinerant food vendor                                    | Ch. 19, | -           | -              | Р              | Р          |
|                                                          | Art. IV |             |                |                |            |
| Laboratory, medical & dental                             |         | -           | Р              | Р              | Р          |
| Library                                                  |         | S           | Р              | Р              | Р          |
| Light assembly, fabrication and processing               | 30-6.17 | -           | Р              | Р              | Р          |
| Microbrewery/Microwinery/Microdistillery                 | 30-6.** | -           | P <sup>2</sup> | P <sup>2</sup> | $P^2$      |
| Mini-warehouse/self-storage                              | 30-6.18 | -           | -              | Р              | -          |
| Museums and art galleries                                |         | S           | Р              | Р              | Р          |
| Office                                                   |         | $P^3 / S^4$ | Р              | Р              | Р          |
| Office- medical, dental, & other health related services |         | -           | Р              | Р              | Р          |
| Parking, surface (principal use)                         | 30-6.21 | -           | -              | S              | S          |
| Parking, structured (principal use)                      | 30-     | -           | -              | Р              | Р          |
|                                                          | 5.18.C  |             |                |                |            |
| Passenger transit station                                |         | -           | -              | Р              | Р          |
| Personal services                                        |         | -           | Р              | Р              | Р          |
| Places of religious assembly                             | 30-6.22 | Р           | Р              | Р              | Р          |

|                                                      | See         | T-4 |    | <b>T</b> F | <b>T</b> .C |
|------------------------------------------------------|-------------|-----|----|------------|-------------|
|                                                      | section     | RMU | M1 | T-5        | T-6         |
| Public administration buildings                      |             | S   | S  | Р          | Р           |
| Public parks                                         |             | Р   | Р  | Р          | Р           |
| Recreation, indoor                                   |             | -   | Р  | Р          | Р           |
| Recreation, outdoor                                  |             | -   | -  | Р          | -           |
| Research development & testing facilities            |             | -   | -  | Р          | Р           |
| Residences for destitute people                      | 30-6.24     | -   | -  | S          | S           |
| Restaurant                                           |             | -   | Р  | Р          | Р           |
| Retail sales                                         |             | -   | Р  | Р          | Р           |
| School, elementary, middle & high (public & private) | 30-6.26     | Р   | Р  | Р          | Р           |
| Scooter and electric golf cart sales                 | 30-6.27     | -   | -  | Р          | -           |
| Social service facilities                            | 30-6.30     | -   | -  | Р          | Р           |
| Skilled nursing facility                             |             | -   | Р  | Р          | Р           |
| Vehicle sales and rental (no outdoor display)        | 30-6.32     | -   | -  | Р          | Р           |
| Vehicle services                                     | 30-6.33     | -   | -  | -          | -           |
| Vehicle repair                                       | 30-6.33     | -   | -  | -          | -           |
| Veterinary services                                  | 30-6.34     | -   | Р  | Р          | Р           |
| Vocational/Trade school                              |             | -   | S  | Р          | Р           |
| Wireless communication services                      | See 30-6.35 |     |    |            |             |

- 1 When located along a Type 3 Urban Street.
- 2 Where adjacent to Single Family Residential land use a Special Use Permit is required. Additionally, the associated tasting/taproom cannot exceed 2,500 square feet and is limited to an occupancy load of 99 or less.
- 3 Office uses as a home occupation, limited to ten percent of the office owner's residential unit (first floor only).
- 4 Office uses up to 20% of the building square footage and must be secondary to a principal residential use. No outdoor storage allowed.