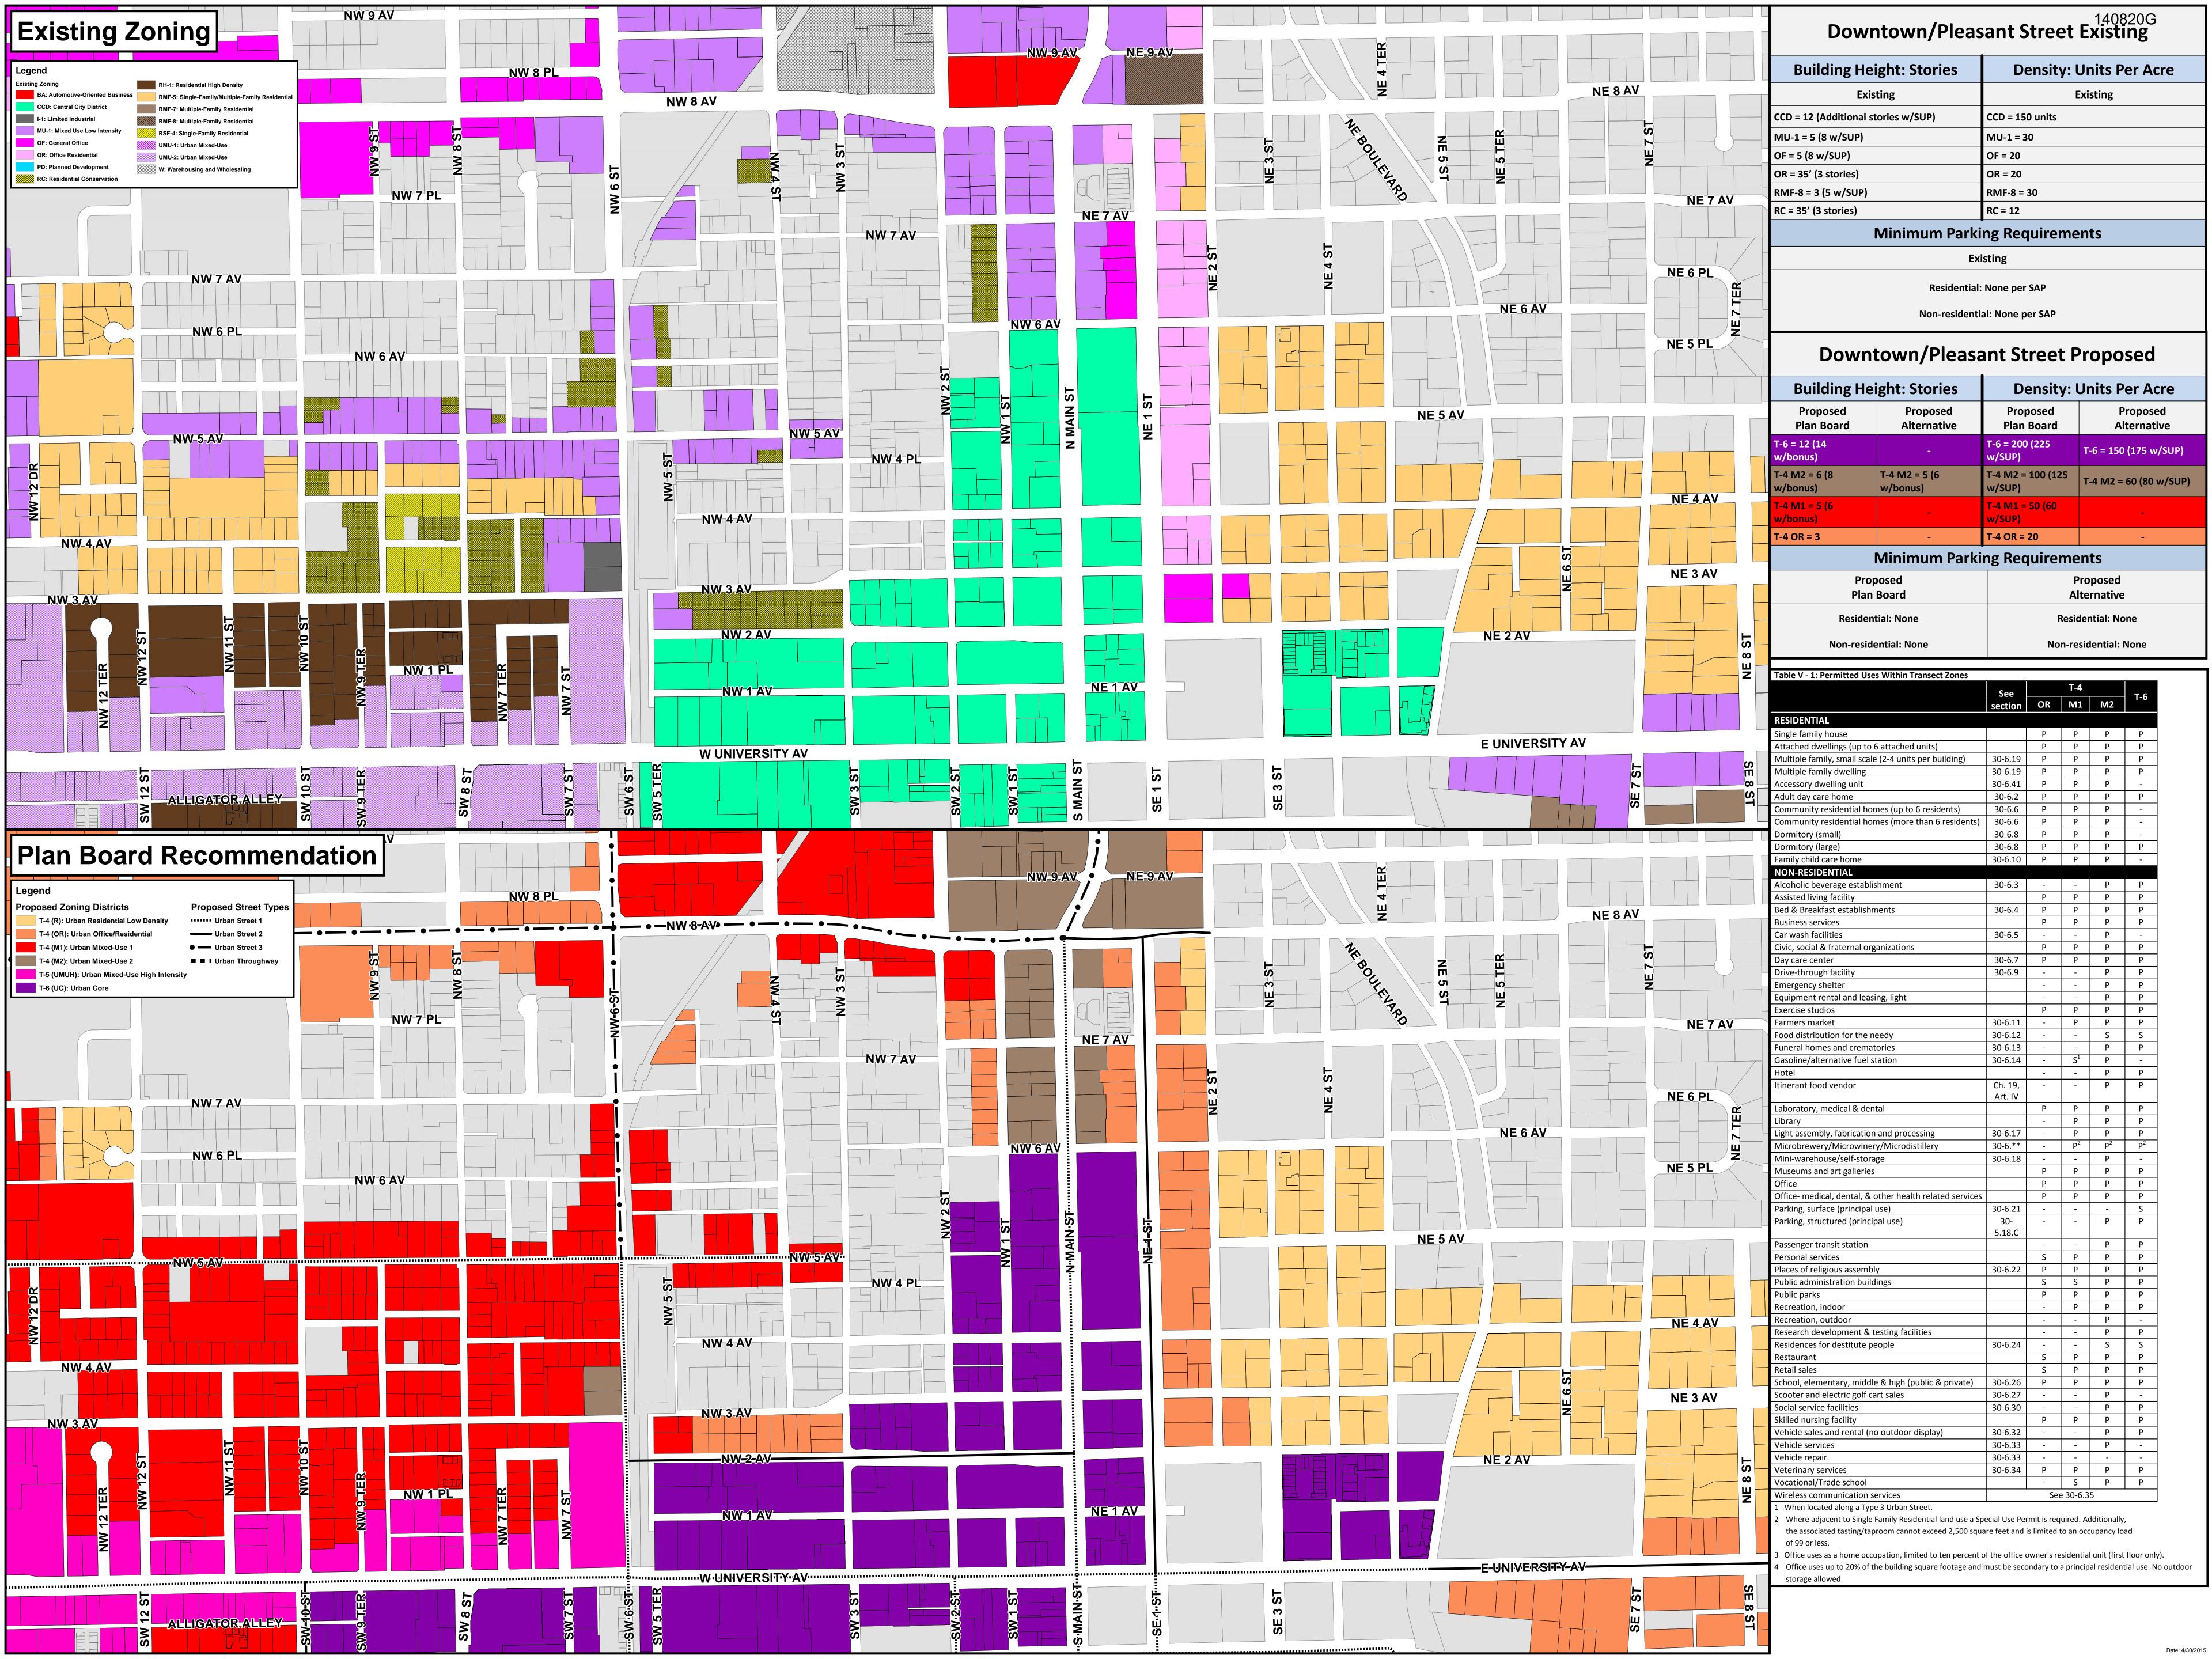

# wntown/Plassant Stroot Eviction

| Downtown/Pleas | sant Street Existing |
|----------------|----------------------|
|                |                      |

| <b>Building Height:</b> | <b>Stories</b> |
|-------------------------|----------------|
|-------------------------|----------------|

**Density: Units Per Acre** 

**Existing** 

**Existing** 

**CCD** = **150** units

CCD = 12 (Additional stories w/SUP) MU-1 = 5 (8 w/SUP)

MU-1 = 30

OF = 5 (8 w/SUP)

OF = 20

OR = 20

**OR** = **35'** (**3** stories)

RMF-8 = 30

RMF-8 = 3 (5 w/SUP)

RC = 12

**RC = 35' (3 stories)** 

**Minimum Parking Requirements** 

**Existing** 

**Residential: None per SAP** 

Non-residential: None per SAP

## 1/08206

| Down        | town/Pleasa   | ant Street F | Proposed              |
|-------------|---------------|--------------|-----------------------|
| Building He | ight: Stories | Density: l   | <b>Units Per Acre</b> |
| Proposed    | Proposed      | Proposed     | Proposed              |

Aiternative

w/bonus)

Plan Board

**Alternative** 

**Residential: None** 

Non-residential: None

Plan Board

**Plan Board** 

**Residential: None** 

Non-residential: None

T-6 = 200 (225)

Aiternative

T-6 = 12 (14)

w/bonus)

w/bonus)

w/bonus)

T-4 OR = 3

T-4 M2 = 6 (8)

T-4 M1 = 5 (6)

w/SUP) T-4 M2 = 5 (6)

T-4 M2 = 100 (125)

T-6 = 150 (175 w/SUP)

w/SUP)

T-4 M1 = 50 (60)

T-4 M2 = 60 (80 w/SUP)

T-4 OR = 20

#### **Minimum Parking Requirements**

**Proposed Proposed** 

Table V - 1: Permitted Uses Within Transect Zones

| Table V - 1: Permitted Oses Within Transect Zones        | <b>C</b>       | T-4      |                |                |                |
|----------------------------------------------------------|----------------|----------|----------------|----------------|----------------|
|                                                          | See<br>section | OR       | M1             | M2             | T-6            |
| RESIDENTIAL                                              | 30001011       |          |                |                |                |
| Single family house                                      |                | Р        | Р              | Р              | Р              |
| Attached dwellings (up to 6 attached units)              |                | P        | P              | P              | P              |
| Multiple family, small scale (2-4 units per building)    | 30-6.19        | Р        | P              | Р              | P              |
| Multiple family dwelling                                 | 30-6.19        | Р        | P              | Р              | P              |
| Accessory dwelling unit                                  | 30-6.41        | Р        | P              | Р              | -              |
| Adult day care home                                      | 30-6.2         | Р        | P              | Р              | Р              |
| Community residential homes (up to 6 residents)          | 30-6.6         | Р        | P              | Р              | _              |
| Community residential homes (more than 6 residents)      | 30-6.6         | Р        | P              | Р              | _              |
| Dormitory (small)                                        | 30-6.8         | Р        | P              | Р              | _              |
| Dormitory (large)                                        | 30-6.8         | Р        | P              | Р              | Р              |
| Family child care home                                   | 30-6.10        | Р        | P              | P              | -              |
| NON-RESIDENTIAL                                          | 30 0.10        | •        | ·              | •              |                |
| Alcoholic beverage establishment                         | 30-6.3         | -        | _              | Р              | Р              |
| Assisted living facility                                 | 30 0.3         | P        | P              | Р              | P              |
| Bed & Breakfast establishments                           | 30-6.4         | Р        | P              | Р              | P              |
| Business services                                        | 30 0.1         | Р        | P              | Р              | P              |
| Car wash facilities                                      | 30-6.5         | <u> </u> | -              | Р              | -              |
| Civic, social & fraternal organizations                  | 30 0.3         | P        | P              | Р              | Р              |
| Day care center                                          | 30-6.7         | Р        | P              | Р              | P              |
| Drive-through facility                                   | 30-6.9         | -        | -              | Р              | P              |
| Emergency shelter                                        | 00 0.0         | _        | _              | P              | P              |
| Equipment rental and leasing, light                      |                | _        | _              | P              | Р              |
| Exercise studios                                         |                | Р        | Р              | P              | P              |
| Farmers market                                           | 30-6.11        | -        | Р              | P              | Р              |
| Food distribution for the needy                          | 30-6.12        | -        | _              | S              | S              |
| Funeral homes and crematories                            | 30-6.13        | -        | _              | P              | P              |
| Gasoline/alternative fuel station                        | 30-6.14        | -        | S <sup>1</sup> | Р              | -              |
| Hotel                                                    |                | -        | _              | Р              | Р              |
| Itinerant food vendor                                    | Ch. 19,        | -        | _              | P              | Р              |
|                                                          | Art. IV        |          |                |                |                |
| Laboratory, medical & dental                             |                | Р        | Р              | Р              | Р              |
| Library                                                  |                | -        | Р              | Р              | Р              |
| Light assembly, fabrication and processing               | 30-6.17        | 1        | Р              | Р              | Р              |
| Microbrewery/Microwinery/Microdistillery                 | 30-6.**        | -        | P <sup>2</sup> | P <sup>2</sup> | P <sup>2</sup> |
| Mini-warehouse/self-storage                              | 30-6.18        | -        | -              | Р              | -              |
| Museums and art galleries                                |                | Р        | Р              | Р              | Р              |
| Office                                                   |                | Р        | Р              | Р              | Р              |
| Office- medical, dental, & other health related services |                | Р        | Р              | Р              | Р              |
| Parking, surface (principal use)                         | 30-6.21        | -        | -              | -              | S              |
| Parking, structured (principal use)                      | 30-            | -        | -              | Р              | Р              |
|                                                          | 5.18.C         |          |                |                |                |
| Passenger transit station                                |                | -        | -              | Р              | Р              |
| Personal services                                        |                | S        | Р              | Р              | Р              |
| Places of religious assembly                             | 30-6.22        | Р        | Р              | Р              | Р              |

|                                                      | See         |    | T-4 | т.с |     |
|------------------------------------------------------|-------------|----|-----|-----|-----|
|                                                      | section     | OR | M1  | M2  | T-6 |
| Public administration buildings                      |             | S  | S   | Р   | Р   |
| Public parks                                         |             | Р  | Р   | Р   | Р   |
| Recreation, indoor                                   |             | -  | Р   | Р   | Р   |
| Recreation, outdoor                                  |             | -  | -   | Р   | -   |
| Research development & testing facilities            |             | -  | -   | Р   | Р   |
| Residences for destitute people                      | 30-6.24     | -  | -   | S   | S   |
| Restaurant                                           |             | S  | Р   | Р   | Р   |
| Retail sales                                         |             | S  | Р   | Р   | Р   |
| School, elementary, middle & high (public & private) | 30-6.26     | Р  | Р   | Р   | Р   |
| Scooter and electric golf cart sales                 | 30-6.27     | -  | -   | Р   | -   |
| Social service facilities                            | 30-6.30     | -  | -   | Р   | Р   |
| Skilled nursing facility                             |             | Р  | Р   | Р   | Р   |
| Vehicle sales and rental (no outdoor display)        | 30-6.32     | -  | -   | Р   | Р   |
| Vehicle services                                     | 30-6.33     | -  | -   | Р   | -   |
| Vehicle repair                                       | 30-6.33     | -  | -   | -   | -   |
| Veterinary services                                  | 30-6.34     | Р  | Р   | Р   | Р   |
| Vocational/Trade school                              |             | -  | S   | Р   | Р   |
| Wireless communication services                      | See 30-6.35 |    |     |     |     |

- 1 When located along a Type 3 Urban Street.
- 2 Where adjacent to Single Family Residential land use a Special Use Permit is required. Additionally, the associated tasting/taproom cannot exceed 2,500 square feet and is limited to an occupancy load of 99 or less.
- 3 Office uses as a home occupation, limited to ten percent of the office owner's residential unit (first floor only).
- 4 Office uses up to 20% of the building square footage and must be secondary to a principal residential use. No outdoor storage allowed.