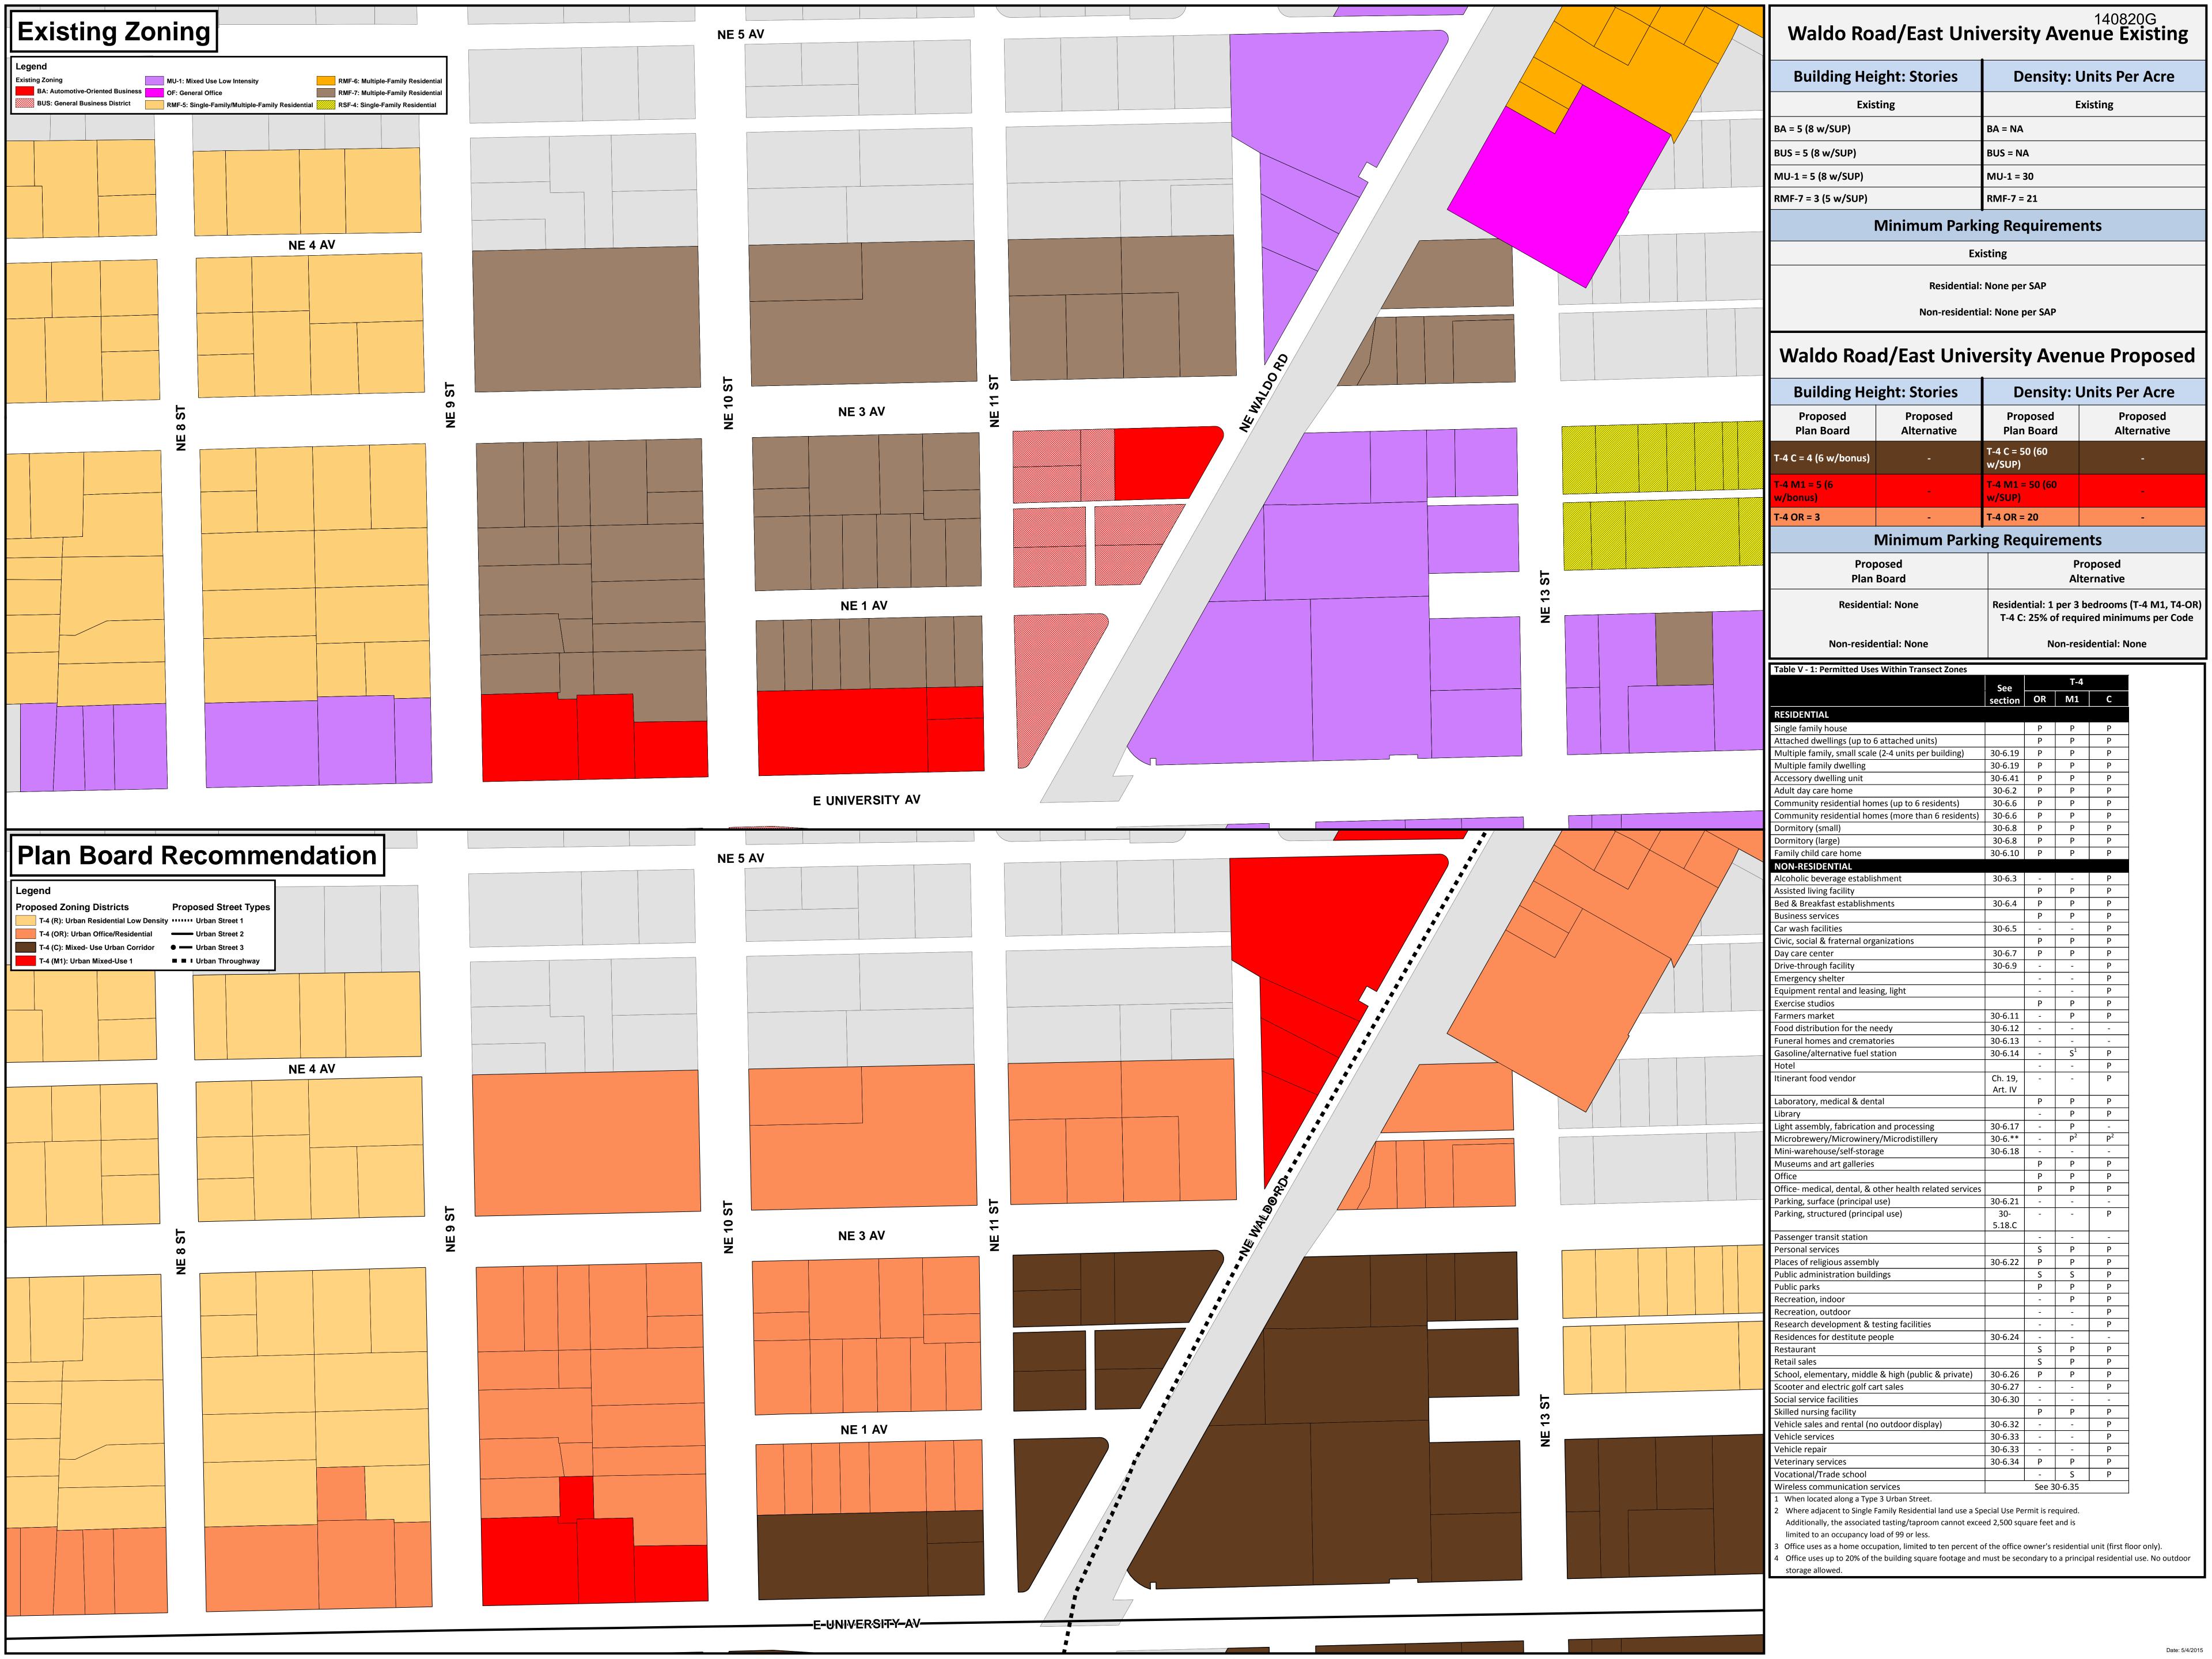

#### 140820G Wolds Posd/East University Aven

| vvaluo Roau/ | East Univer | Sity Aveilue | EXISTING |
|--------------|-------------|--------------|----------|
|              |             |              |          |

**Density: Units Per Acre** 

**Existing** 

BA = NA

**Existing** 

BA = 5 (8 w/SUP)

BUS = NA

BUS = 5 (8 w/SUP)

MU-1 = 30

MU-1 = 5 (8 w/SUP)RMF-7 = 3 (5 w/SUP)

RMF-7 = 21

### **Minimum Parking Requirements**

**Existing** 

**Residential: None per SAP** 

Non-residential: None per SAP

| vvaluo koau/ East Oniv   | ersity Avenue Proposed  |
|--------------------------|-------------------------|
| Building Height: Stories | Density: Units Per Acre |

| Building | Height: | Stories |
|----------|---------|---------|

**Proposed** 

**Plan Board** 

**Residential: None** 

Non-residential: None

**Proposed** 

**Plan Board** 

T-4 C = 4 (6 w/bonus)

T-4 M1 = 5 (6)

w/bonus)

T-4 OR = 3

**Proposed** 

**Alternative** 

T-4 C = 50 (60)

T-4 M1 = 50 (60)

w/SUP)

w/SUP)

**Minimum Parking Requirements** 

T-4 OR = 20

**Proposed** 

**Plan Board** 

**Proposed** 

**Alternative** 

**Proposed** 

**Alternative** 

Residential: 1 per 3 bedrooms (T-4 M1, T4-OR)

T-4 C: 25% of required minimums per Code

Non-residential: None

Table V - 1: Permitted Uses Within Transect Zones

| Table V - 1. Fermitted Oses Within Transect Zones     | See                | T-4 |                |   |  |
|-------------------------------------------------------|--------------------|-----|----------------|---|--|
|                                                       | section            | OR  | M1             | С |  |
| RESIDENTIAL                                           |                    |     |                |   |  |
| Single family house                                   |                    | Р   | Р              | Р |  |
| Attached dwellings (up to 6 attached units)           |                    | Р   | Р              | Р |  |
| Multiple family, small scale (2-4 units per building) | 30-6.19            | Р   | Р              | Р |  |
| Multiple family dwelling                              | 30-6.19            | Р   | Р              | Р |  |
| Accessory dwelling unit                               | 30-6.41            | Р   | Р              | Р |  |
| Adult day care home                                   | 30-6.2             | Р   | Р              | Р |  |
| Community residential homes (up to 6 residents)       | 30-6.6             | Р   | Р              | Р |  |
| Community residential homes (more than 6 residents)   | 30-6.6             | Р   | Р              | Р |  |
| Dormitory (small)                                     | 30-6.8             | Р   | Р              | Р |  |
| Dormitory (large)                                     | 30-6.8             | Р   | Р              | Р |  |
| Family child care home                                | 30-6.10            | Р   | Р              | Р |  |
| NON-RESIDENTIAL                                       |                    |     |                |   |  |
| Alcoholic beverage establishment                      | 30-6.3             | -   | -              | Р |  |
| Assisted living facility                              |                    | Р   | Р              | Р |  |
| Bed & Breakfast establishments                        | 30-6.4             | Р   | Р              | Р |  |
| Business services                                     |                    | Р   | Р              | Р |  |
| Car wash facilities                                   | 30-6.5             | -   | -              | Р |  |
| Civic, social & fraternal organizations               |                    | Р   | Р              | Р |  |
| Day care center                                       | 30-6.7             | Р   | Р              | Р |  |
| Drive-through facility                                | 30-6.9             | -   | -              | Р |  |
| Emergency shelter                                     |                    | -   | -              | Р |  |
| Equipment rental and leasing, light                   |                    | -   | -              | Р |  |
| Exercise studios                                      |                    | Р   | Р              | Р |  |
| Farmers market                                        | 30-6.11            | -   | Р              | Р |  |
| Food distribution for the needy                       | 30-6.12            | -   | -              | - |  |
| Funeral homes and crematories                         | 30-6.13            | -   | -              | - |  |
| Gasoline/alternative fuel station                     | 30-6.14            | -   | S <sup>1</sup> | Р |  |
| Hotel                                                 |                    | -   | -              | Р |  |
| Itinerant food vendor                                 | Ch. 19,<br>Art. IV | -   | -              | Р |  |
| Laboratory, medical & dental                          | AIL. IV            | P   | Р              | P |  |
| Library                                               |                    | -   | Р              | Р |  |

|                                                          | See       | T-4 |                |                |  |
|----------------------------------------------------------|-----------|-----|----------------|----------------|--|
|                                                          | section   | OR  | M1             | С              |  |
| Light assembly, fabrication and processing               | 30-6.17   | -   | Р              | -              |  |
| Microbrewery/Microwinery/Microdistillery                 | 30-6.**   | -   | P <sup>2</sup> | P <sup>2</sup> |  |
| Mini-warehouse/self-storage                              | 30-6.18   | -   | -              | -              |  |
| Museums and art galleries                                |           | Р   | Р              | Р              |  |
| Office                                                   |           | Р   | Р              | Р              |  |
| Office- medical, dental, & other health related services |           | Р   | Р              | Р              |  |
| Parking, surface (principal use)                         | 30-6.21   | -   | -              | -              |  |
| Parking, structured (principal use)                      | 30-5.18.C | -   | -              | Р              |  |
| Passenger transit station                                |           | -   | -              | -              |  |
| Personal services                                        |           | S   | Р              | Р              |  |
| Places of religious assembly                             | 30-6.22   | Р   | Р              | Р              |  |
| Public administration buildings                          |           | S   | S              | Р              |  |
| Public parks                                             |           | Р   | Р              | Р              |  |
| Recreation, indoor                                       |           | -   | Р              | Р              |  |
| Recreation, outdoor                                      |           | -   | -              | Р              |  |
| Research development & testing facilities                |           | -   | -              | Р              |  |
| Residences for destitute people                          | 30-6.24   | -   | -              | -              |  |
| Restaurant                                               |           | S   | Р              | Р              |  |
| Retail sales                                             |           | S   | Р              | Р              |  |
| School, elementary, middle & high (public & private)     | 30-6.26   | Р   | Р              | Р              |  |
| Scooter and electric golf cart sales                     | 30-6.27   | -   | -              | Р              |  |
| Social service facilities                                | 30-6.30   | -   | -              | -              |  |
| Skilled nursing facility                                 |           | Р   | Р              | Р              |  |
| Vehicle sales and rental (no outdoor display)            | 30-6.32   | -   | -              | Р              |  |
| Vehicle services                                         | 30-6.33   | -   | -              | Р              |  |
| Vehicle repair                                           | 30-6.33   | -   | -              | Р              |  |
| Veterinary services                                      | 30-6.34   | Р   | Р              | Р              |  |
| Vocational/Trade school                                  |           | -   | S              | Р              |  |
| Wireless communication services                          |           | 9   | See 30-6.35    |                |  |

- 1 When located along a Type 3 Urban Street.
- 2 Where adjacent to Single Family Residential land use a Special Use Permit is required. Additionally, the associated tasting/taproom cannot exceed 2,500 square feet and is limited to an occupancy load of 99 or less.
- 3 Office uses as a home occupation, limited to ten percent of the office owner's residential unit (first floor only).
- 4 Office uses up to 20% of the building square footage and must be secondary to a principal residential use. No outdoor storage allowed.