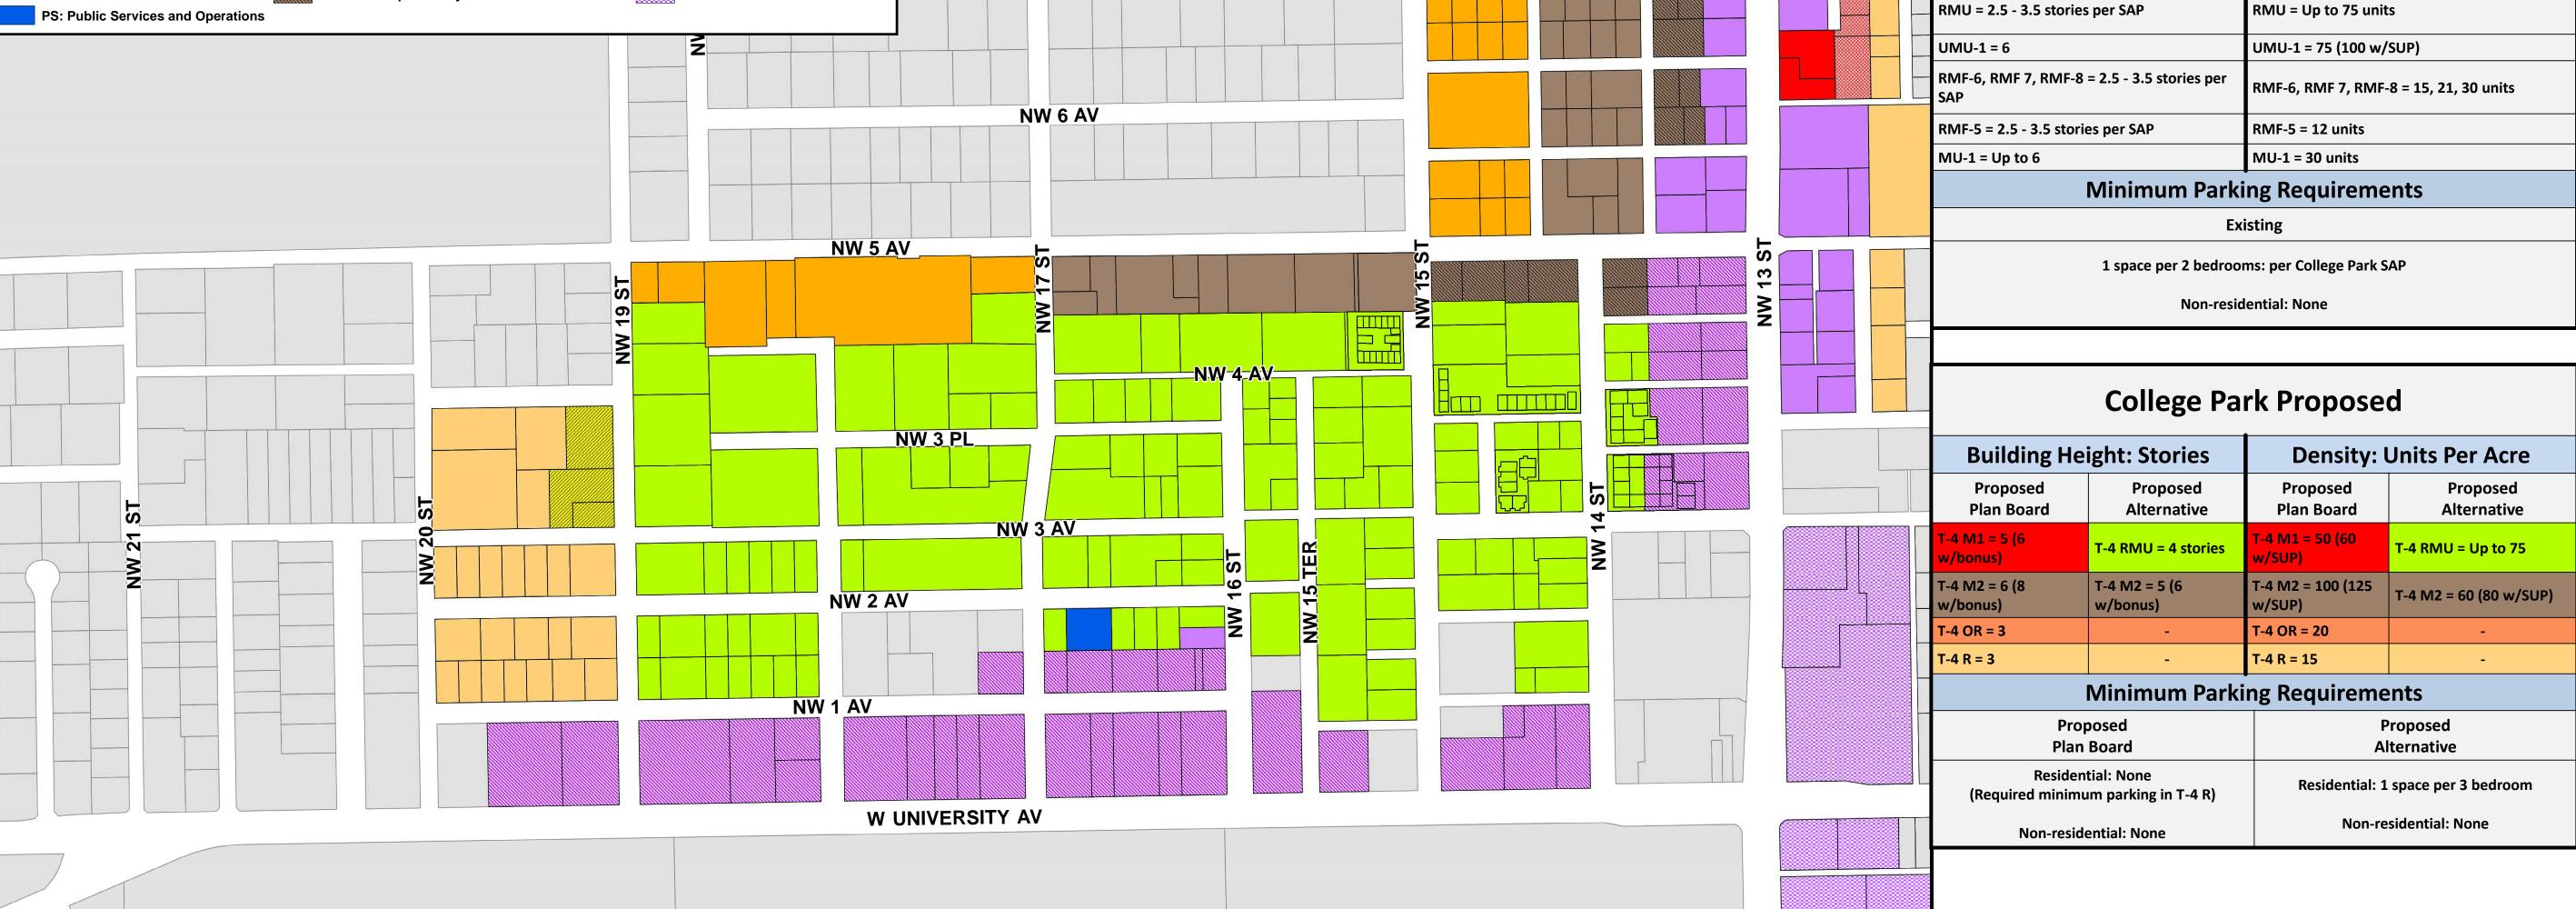

RSF-4 = 35' (3 stories)

RSF-4 = 8

RSF-2 = 35' (3 stories)

RSF-2 = 4.6

RSF-1 = 35' (3 stories)

RSF-1 = 3.5

#### **Minimum Parking Requirements**

**Existing** 

Residential: Required minimums per Code

Non-residential: Required minimums per Code

# College Park West Proposed 140820G

| <b>Building Height: Stories</b> | Density: Units Per Acre |
|---------------------------------|-------------------------|
| Proposed<br>Plan Board          | Proposed<br>Plan Board  |
| No Change                       | No Change               |

#### **Minimum Parking Requirements**

Proposed Plan Board

Residential: Required minimums per Code

Non-residential: Required minimums per Code

**Density: Units Per Acre** 

Existing

**College Park Existing** 

**Building Height: Stories** 

**Existing** 



NW 7 AV

NW 7 PL

**RMU: Residential Mixed Use** 

**UMU-1: Urban Mixed-Use** 

**UMU-2: Urban Mixed-Use** 

**RSF-4: Single-Family Residential** 

NW 1 AV

·····W··UNIVERSITY··AV····

**Existing Zoning** 

BA: Automotive-Oriented Business

**BUS: General Business District** 

**MU-1: Mixed Use Low Intensity** 

RMF-5: Single-Family/Multiple-Family Residential

RMF-6: Multiple-Family Residential

**RMF-7: Multiple-Family Residential** 

RMF-8: Multiple-Family Residential

Legend

**Existing Zoning** 



**Density: Units Per Acre** 

**Existing** 

RMF-6, RMF 7, RMF-8 = 15, 21, 30 units

#### College Park Existing

| conege i d | ark Existing |
|------------|--------------|
|            |              |

| College Pa | aik Existilig |
|------------|---------------|
|            |