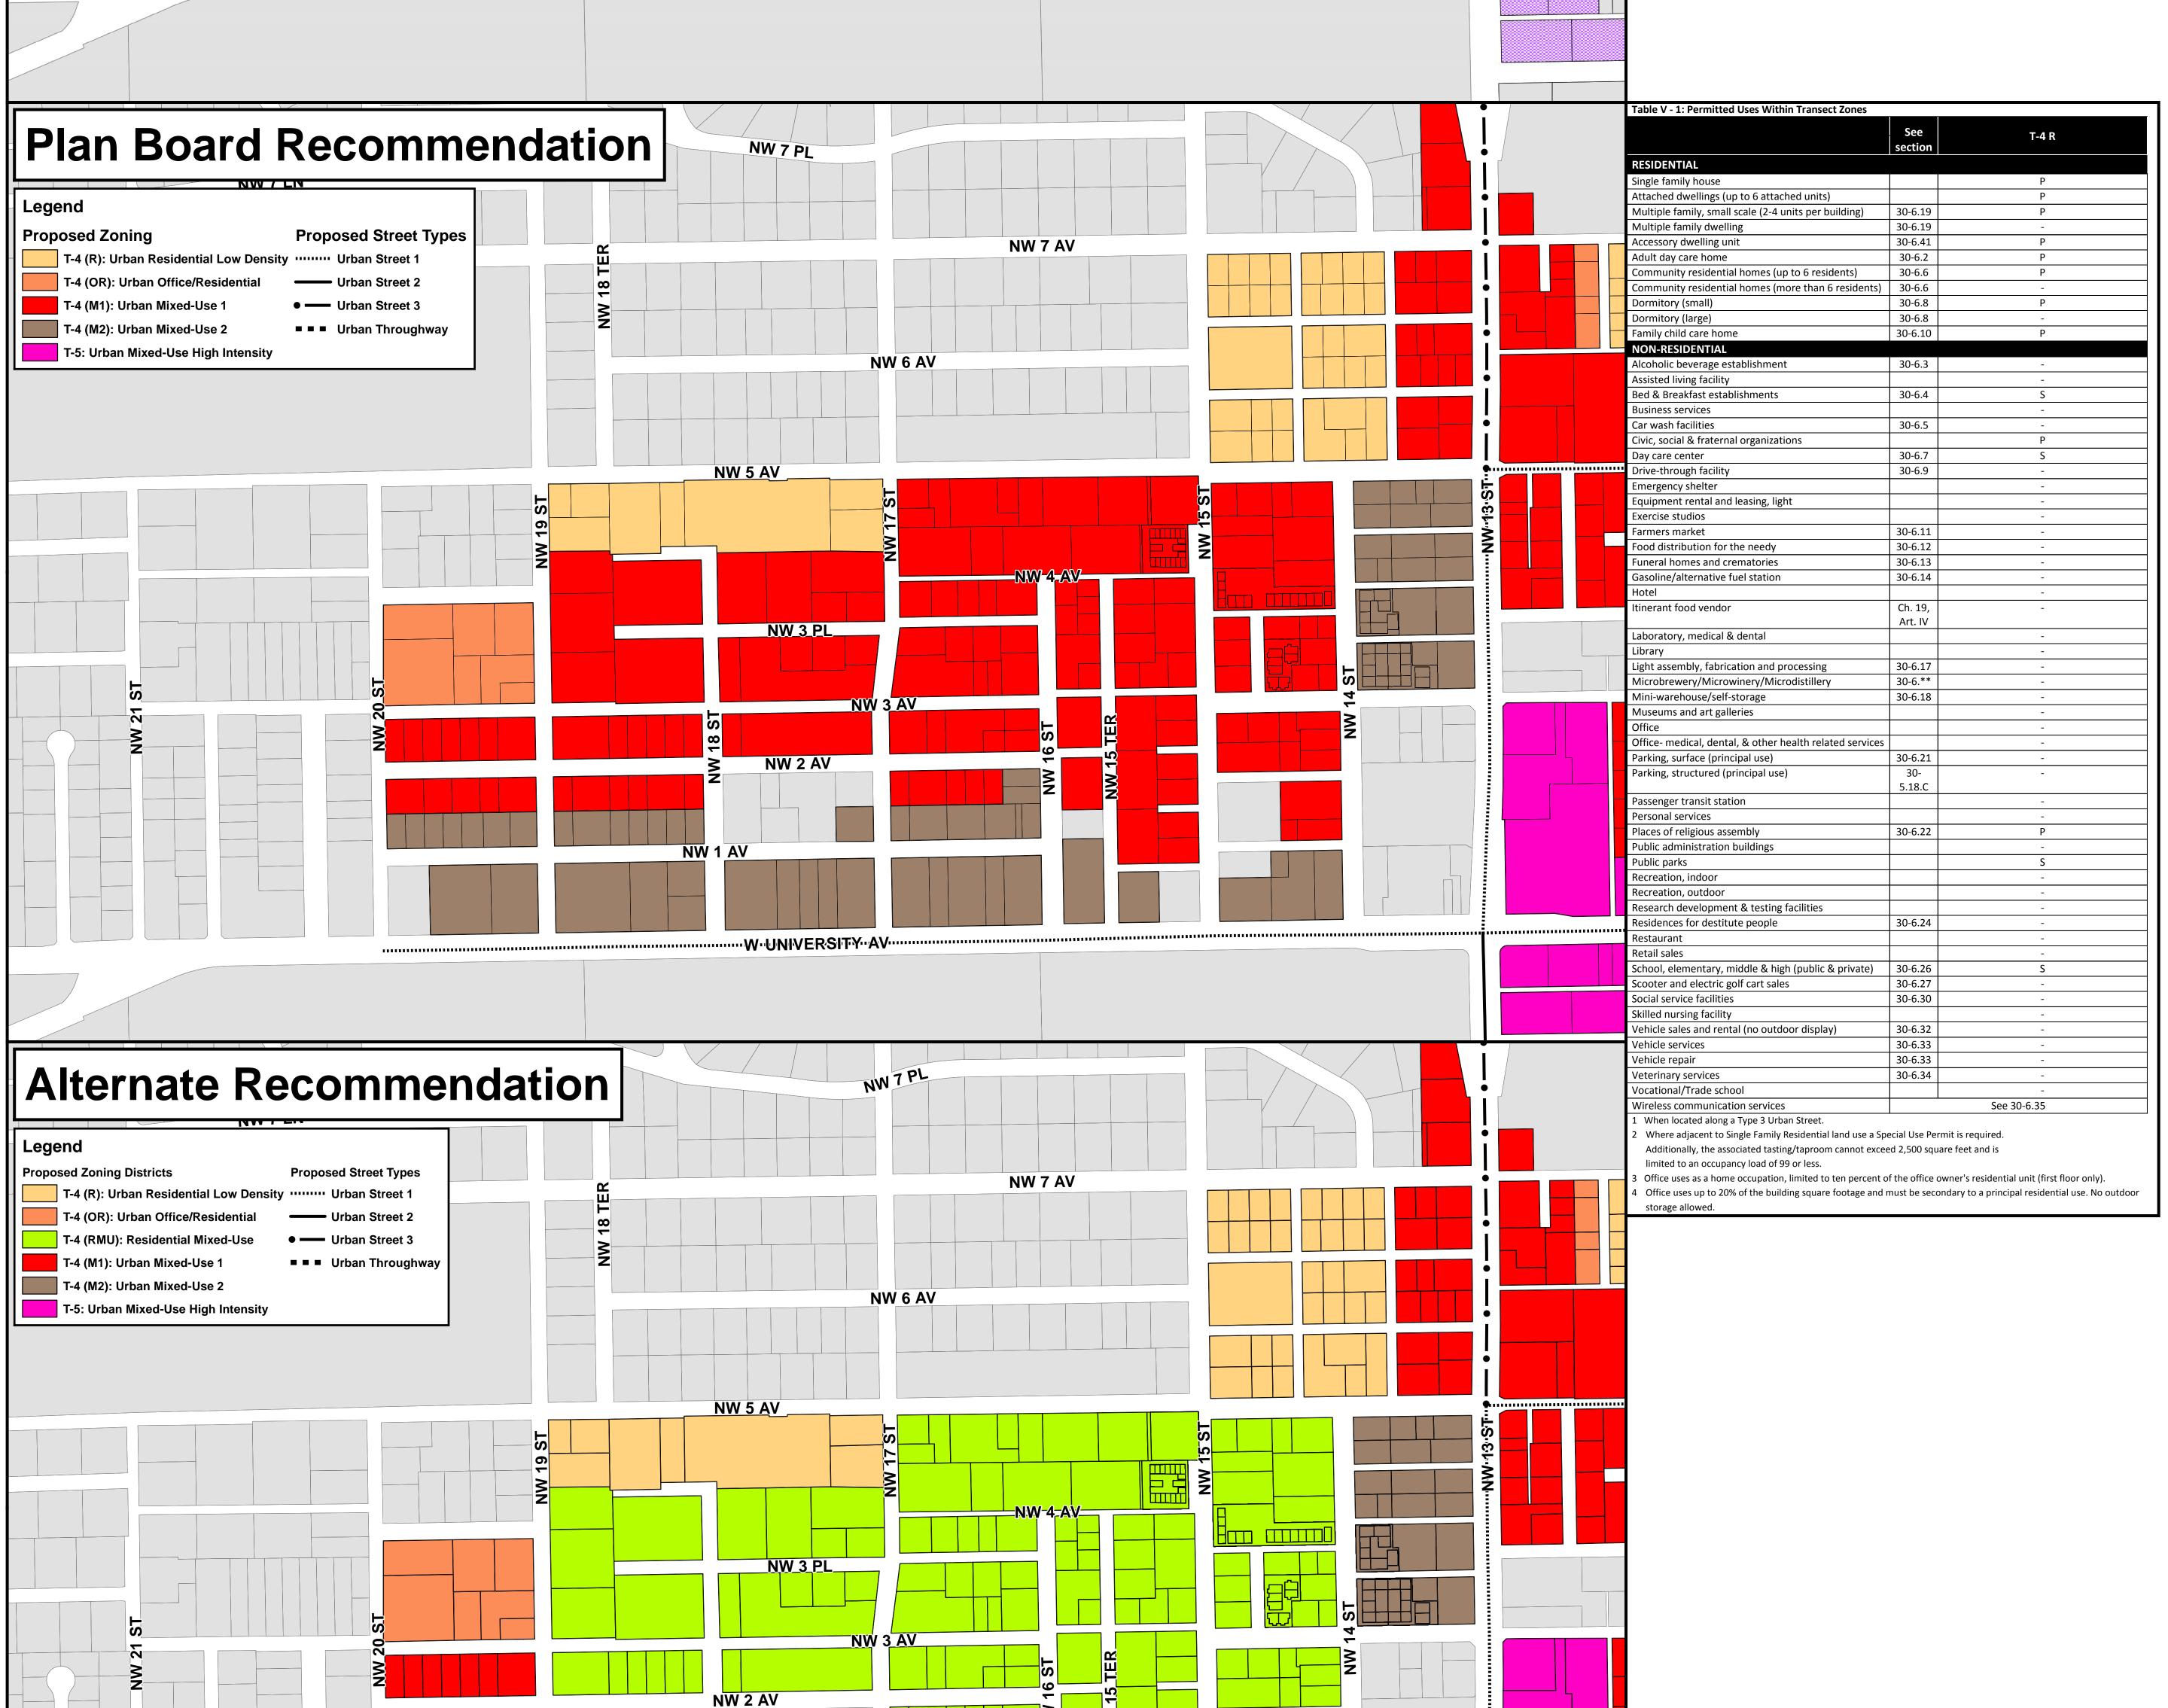

Table V - 1: Permitted Uses Within Transect Zones

| Table V - 1.1 crimited oses within transcet zones        | See     | T-4         | 4              |                | <b>-</b> c |
|----------------------------------------------------------|---------|-------------|----------------|----------------|------------|
|                                                          | section | RMU         | M1             | T-5            | T-6        |
| RESIDENTIAL                                              |         |             |                |                |            |
| Single family house                                      |         | Р           | Р              | Р              | Р          |
| Attached dwellings (up to 6 attached units)              |         | Р           | Р              | Р              | Р          |
| Multiple family, small scale (2-4 units per building)    | 30-6.19 | Р           | Р              | Р              | Р          |
| Multiple family dwelling                                 | 30-6.19 | Р           | Р              | Р              | Р          |
| Accessory dwelling unit                                  | 30-6.41 | Р           | Р              | -              | -          |
| Adult day care home                                      | 30-6.2  | Р           | Р              | Р              | Р          |
| Community residential homes (up to 6 residents)          | 30-6.6  | Р           | Р              | -              | -          |
| Community residential homes (more than 6 residents)      | 30-6.6  | Р           | Р              | Р              | -          |
| Dormitory (small)                                        | 30-6.8  | Р           | Р              | -              | -          |
| Dormitory (large)                                        | 30-6.8  | Р           | Р              | Р              | Р          |
| Family child care home                                   | 30-6.10 | Р           | Р              | Р              | -          |
| NON-RESIDENTIAL                                          |         |             |                |                |            |
| Alcoholic beverage establishment                         | 30-6.3  | -           | -              | Р              | Р          |
| Assisted living facility                                 |         | -           | Р              | Р              | Р          |
| Bed & Breakfast establishments                           | 30-6.4  | Р           | Р              | Р              | Р          |
| Business services                                        |         | -           | Р              | Р              | Р          |
| Car wash facilities                                      | 30-6.5  | -           | -              | -              | -          |
| Civic, social & fraternal organizations                  |         | Р           | Р              | Р              | Р          |
| Day care center                                          | 30-6.7  | Р           | Р              | Р              | Р          |
| Drive-through facility                                   | 30-6.9  | -           | -              | Р              | Р          |
| Emergency shelter                                        |         | -           | -              | Р              | Р          |
| Equipment rental and leasing, light                      |         | -           | -              | Р              | Р          |
| Exercise studios                                         |         | -           | Р              | Р              | Р          |
| Farmers market                                           | 30-6.11 | -           | Р              | Р              | Р          |
| Food distribution for the needy                          | 30-6.12 | -           | -              | S              | S          |
| Funeral homes and crematories                            | 30-6.13 | -           | -              | Р              | Р          |
| Gasoline/alternative fuel station                        | 30-6.14 | -           | S <sup>1</sup> | -              | -          |
| Hotel                                                    |         | -           | -              | Р              | Р          |
| Itinerant food vendor                                    | Ch. 19, | -           | -              | Р              | Р          |
|                                                          | Art. IV |             |                |                |            |
| Laboratory, medical & dental                             |         | -           | Р              | Р              | Р          |
| Library                                                  |         | S           | Р              | Р              | Р          |
| Light assembly, fabrication and processing               | 30-6.17 | -           | Р              | Р              | Р          |
| Microbrewery/Microwinery/Microdistillery                 | 30-6.** | -           | P <sup>2</sup> | P <sup>2</sup> | $P^2$      |
| Mini-warehouse/self-storage                              | 30-6.18 | -           | -              | Р              | -          |
| Museums and art galleries                                |         | S           | Р              | Р              | Р          |
| Office                                                   |         | $P^3 / S^4$ | Р              | Р              | Р          |
| Office- medical, dental, & other health related services |         | -           | Р              | Р              | Р          |
| Parking, surface (principal use)                         | 30-6.21 | -           | -              | S              | S          |
| Parking, structured (principal use)                      | 30-     | -           | -              | Р              | Р          |
|                                                          | 5.18.C  |             |                |                |            |
| Passenger transit station                                |         | -           | -              | Р              | Р          |
| Personal services                                        |         | -           | Р              | Р              | Р          |
| Places of religious assembly                             | 30-6.22 | Р           | Р              | Р              | Р          |

|                                                      | See         | T-4 |    | <b>T</b> F | <b>T</b> .C |
|------------------------------------------------------|-------------|-----|----|------------|-------------|
|                                                      | section     | RMU | M1 | T-5        | T-6         |
| Public administration buildings                      |             | S   | S  | Р          | Р           |
| Public parks                                         |             | Р   | Р  | Р          | Р           |
| Recreation, indoor                                   |             | -   | Р  | Р          | Р           |
| Recreation, outdoor                                  |             | -   | -  | Р          | -           |
| Research development & testing facilities            |             | -   | -  | Р          | Р           |
| Residences for destitute people                      | 30-6.24     | -   | -  | S          | S           |
| Restaurant                                           |             | -   | Р  | Р          | Р           |
| Retail sales                                         |             | -   | Р  | Р          | Р           |
| School, elementary, middle & high (public & private) | 30-6.26     | Р   | Р  | Р          | Р           |
| Scooter and electric golf cart sales                 | 30-6.27     | -   | -  | Р          | -           |
| Social service facilities                            | 30-6.30     | -   | -  | Р          | Р           |
| Skilled nursing facility                             |             | -   | Р  | Р          | Р           |
| Vehicle sales and rental (no outdoor display)        | 30-6.32     | -   | -  | Р          | Р           |
| Vehicle services                                     | 30-6.33     | -   | -  | -          | -           |
| Vehicle repair                                       | 30-6.33     | -   | -  | -          | -           |
| Veterinary services                                  | 30-6.34     | -   | Р  | Р          | Р           |
| Vocational/Trade school                              |             | -   | S  | Р          | Р           |
| Wireless communication services                      | See 30-6.35 |     |    |            |             |

- 1 When located along a Type 3 Urban Street.
- 2 Where adjacent to Single Family Residential land use a Special Use Permit is required. Additionally, the associated tasting/taproom cannot exceed 2,500 square feet and is limited to an occupancy load of 99 or less.
- 3 Office uses as a home occupation, limited to ten percent of the office owner's residential unit (first floor only).
- 4 Office uses up to 20% of the building square footage and must be secondary to a principal residential use. No outdoor storage allowed.