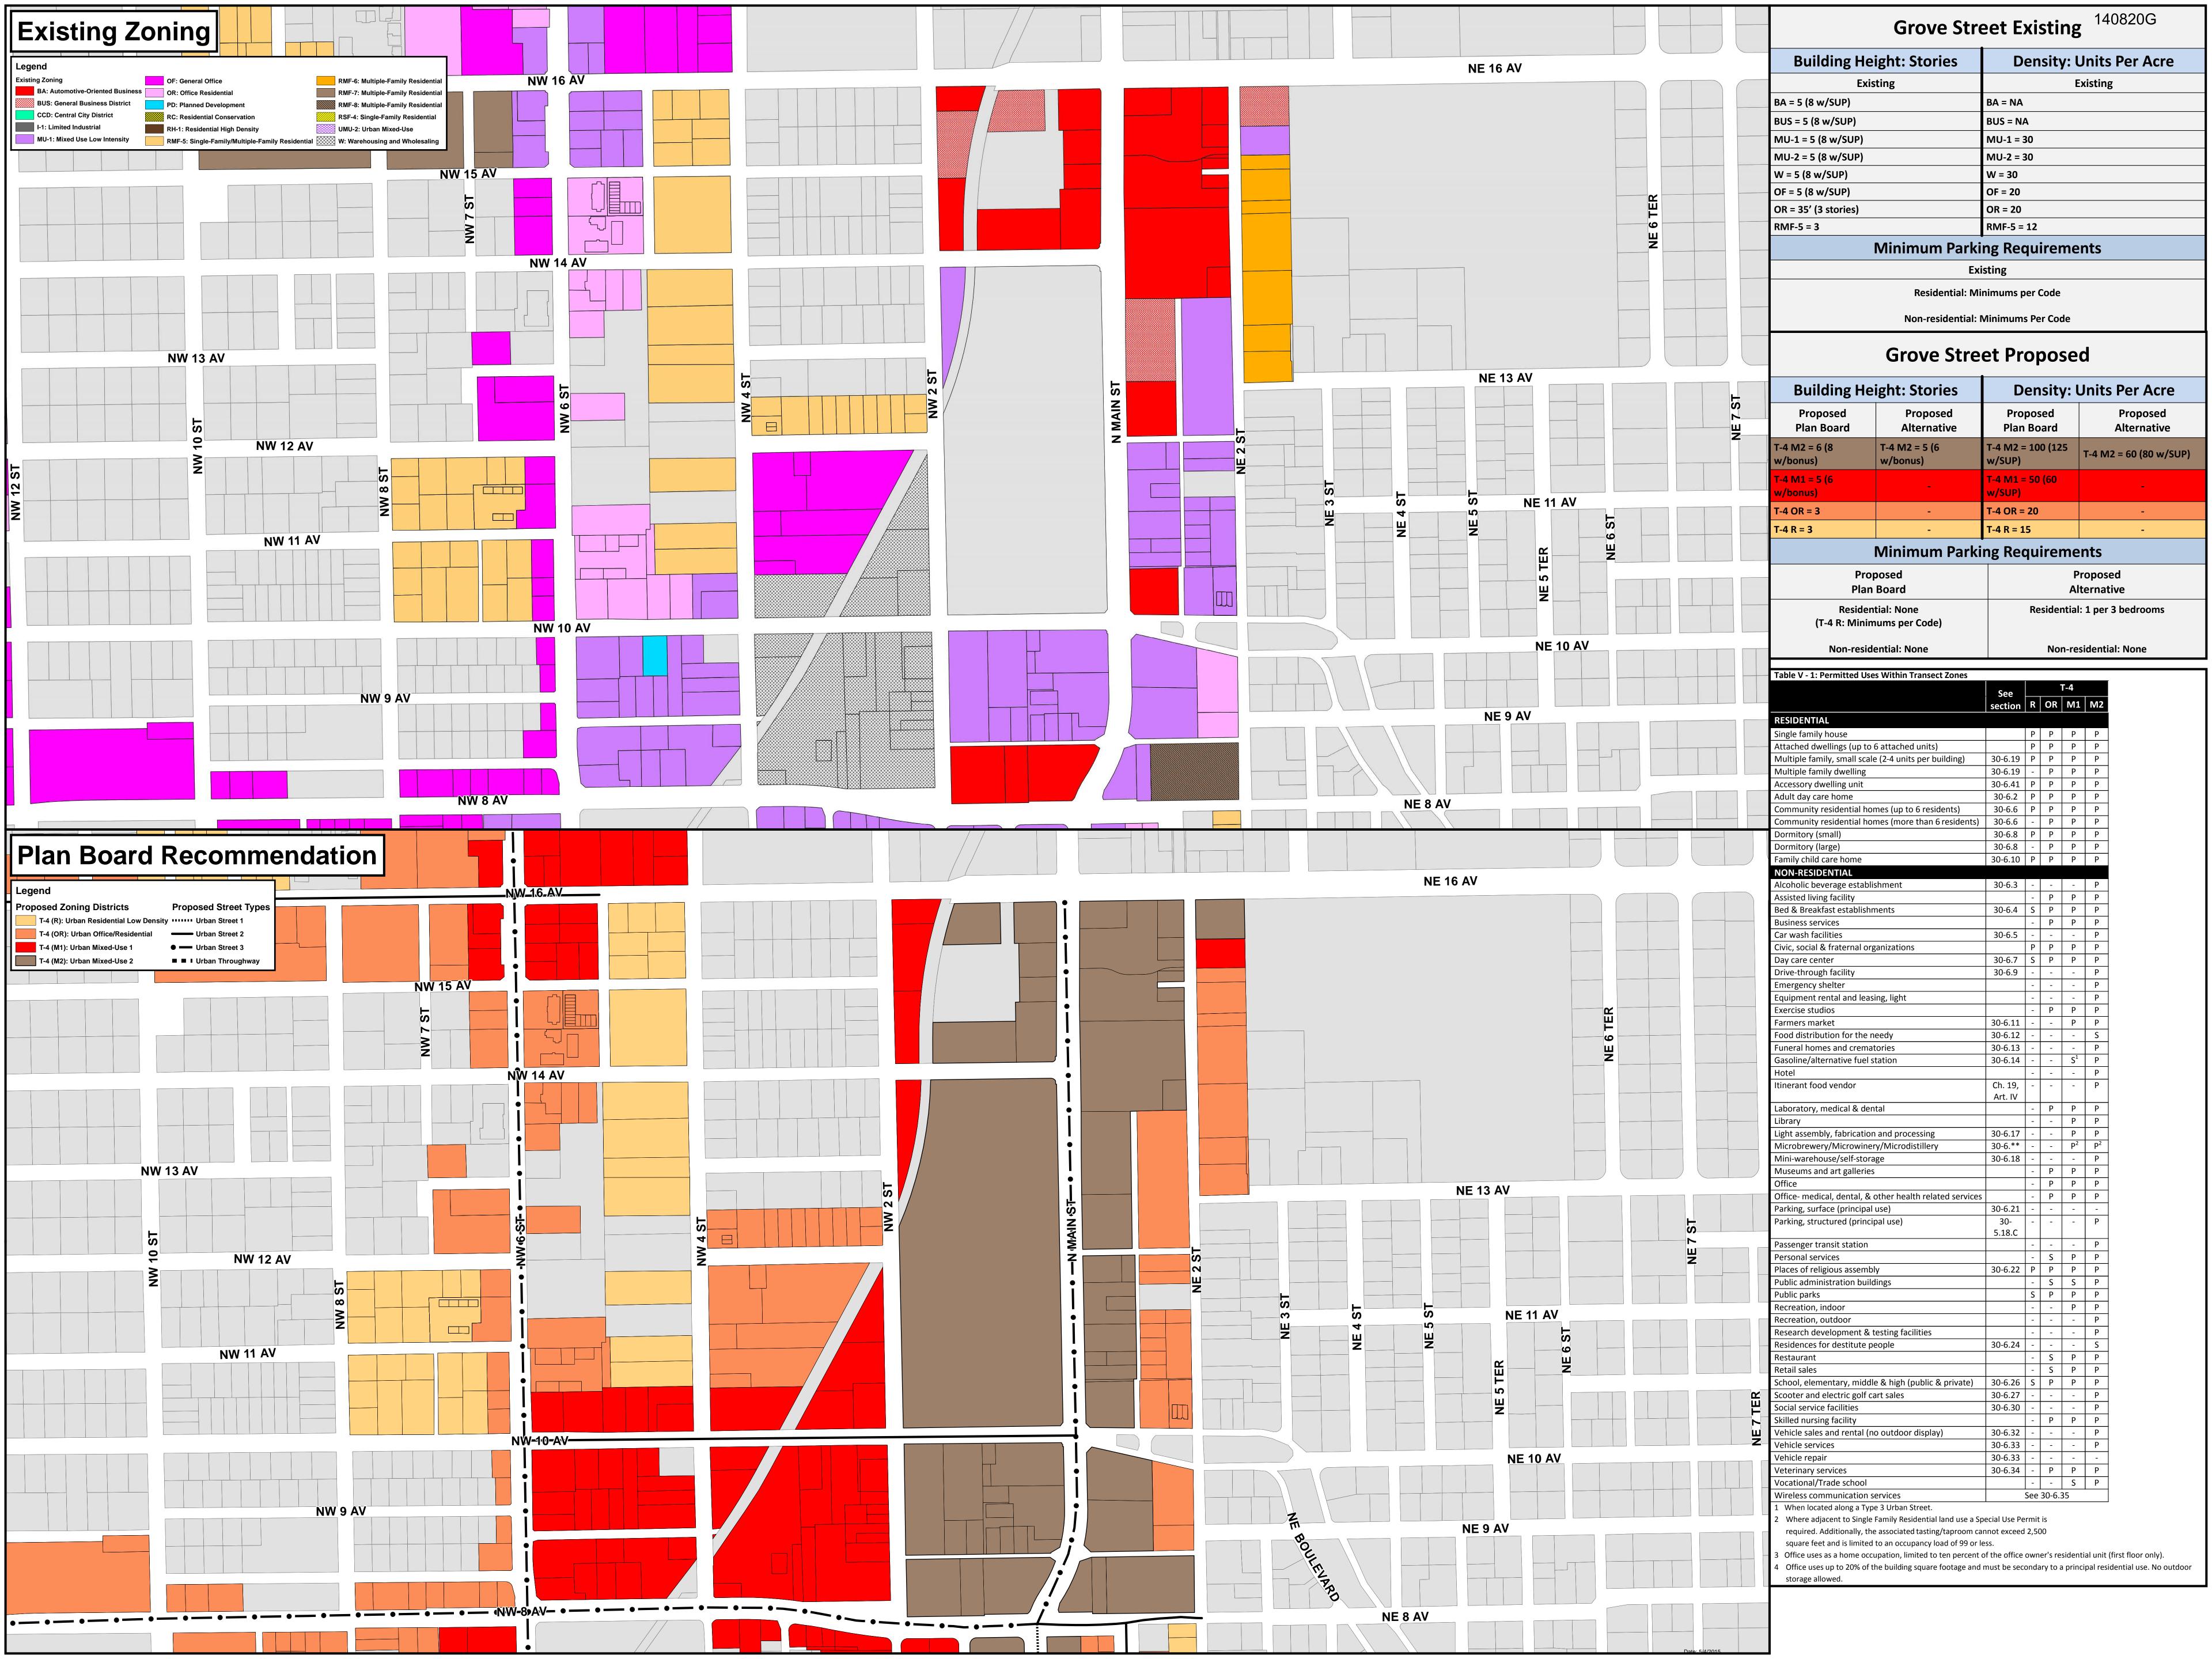

#### **Grove Street Existing**

BA = NA

BUS = NA

MU-1 = 30

MU-2 = 30

W = 30

OF = 20

OR = 20

**Minimum Parking Requirements** 

**Existing** 

Residential: Minimums per Code

Non-residential: Minimums Per Code

RMF-5 = 12

| GIOVE Still | eet Laisting |
|-------------|--------------|
|             |              |

**Building Height: Stories** 

**Existing** 

BA = 5 (8 w/SUP)

BUS = 5 (8 w/SUP)

MU-1 = 5 (8 w/SUP)

MU-2 = 5 (8 w/SUP)

W = 5 (8 w/SUP)

OF = 5 (8 w/SUP)

RMF-5 = 3

**OR** = **35'** (**3** stories)

Density: Units Per Acre

**Existing** 

**Alternative** 

T-4 M2 = 60 (80 w/SUP)

## Grave Street Drange

| GIOVE SITE | et i loposed |
|------------|--------------|
|            | Danaitan III |

| Grove Stre | et Propose |
|------------|------------|
|            |            |

**Building Height: Stories** 

**Density: Units Per Acre** 

**Proposed** 

**Alternative** 

**Residential: 1 per 3 bedrooms** 

Non-residential: None

**Proposed** 

T-4 M2 = 100 (125)

T-4 M1 = 50 (60)

**Proposed** 

**Proposed Proposed Plan Board** 

**Proposed** 

**Plan Board** 

**Residential: None** 

(T-4 R: Minimums per Code)

Non-residential: None

T-4 M2 = 6 (8)

T-4 M1 = 5 (6)

w/bonus)

w/bonus)

T-4 OR = 3

T-4 R = 3

**Alternative** 

T-4 M2 = 5 (6)

w/bonus)