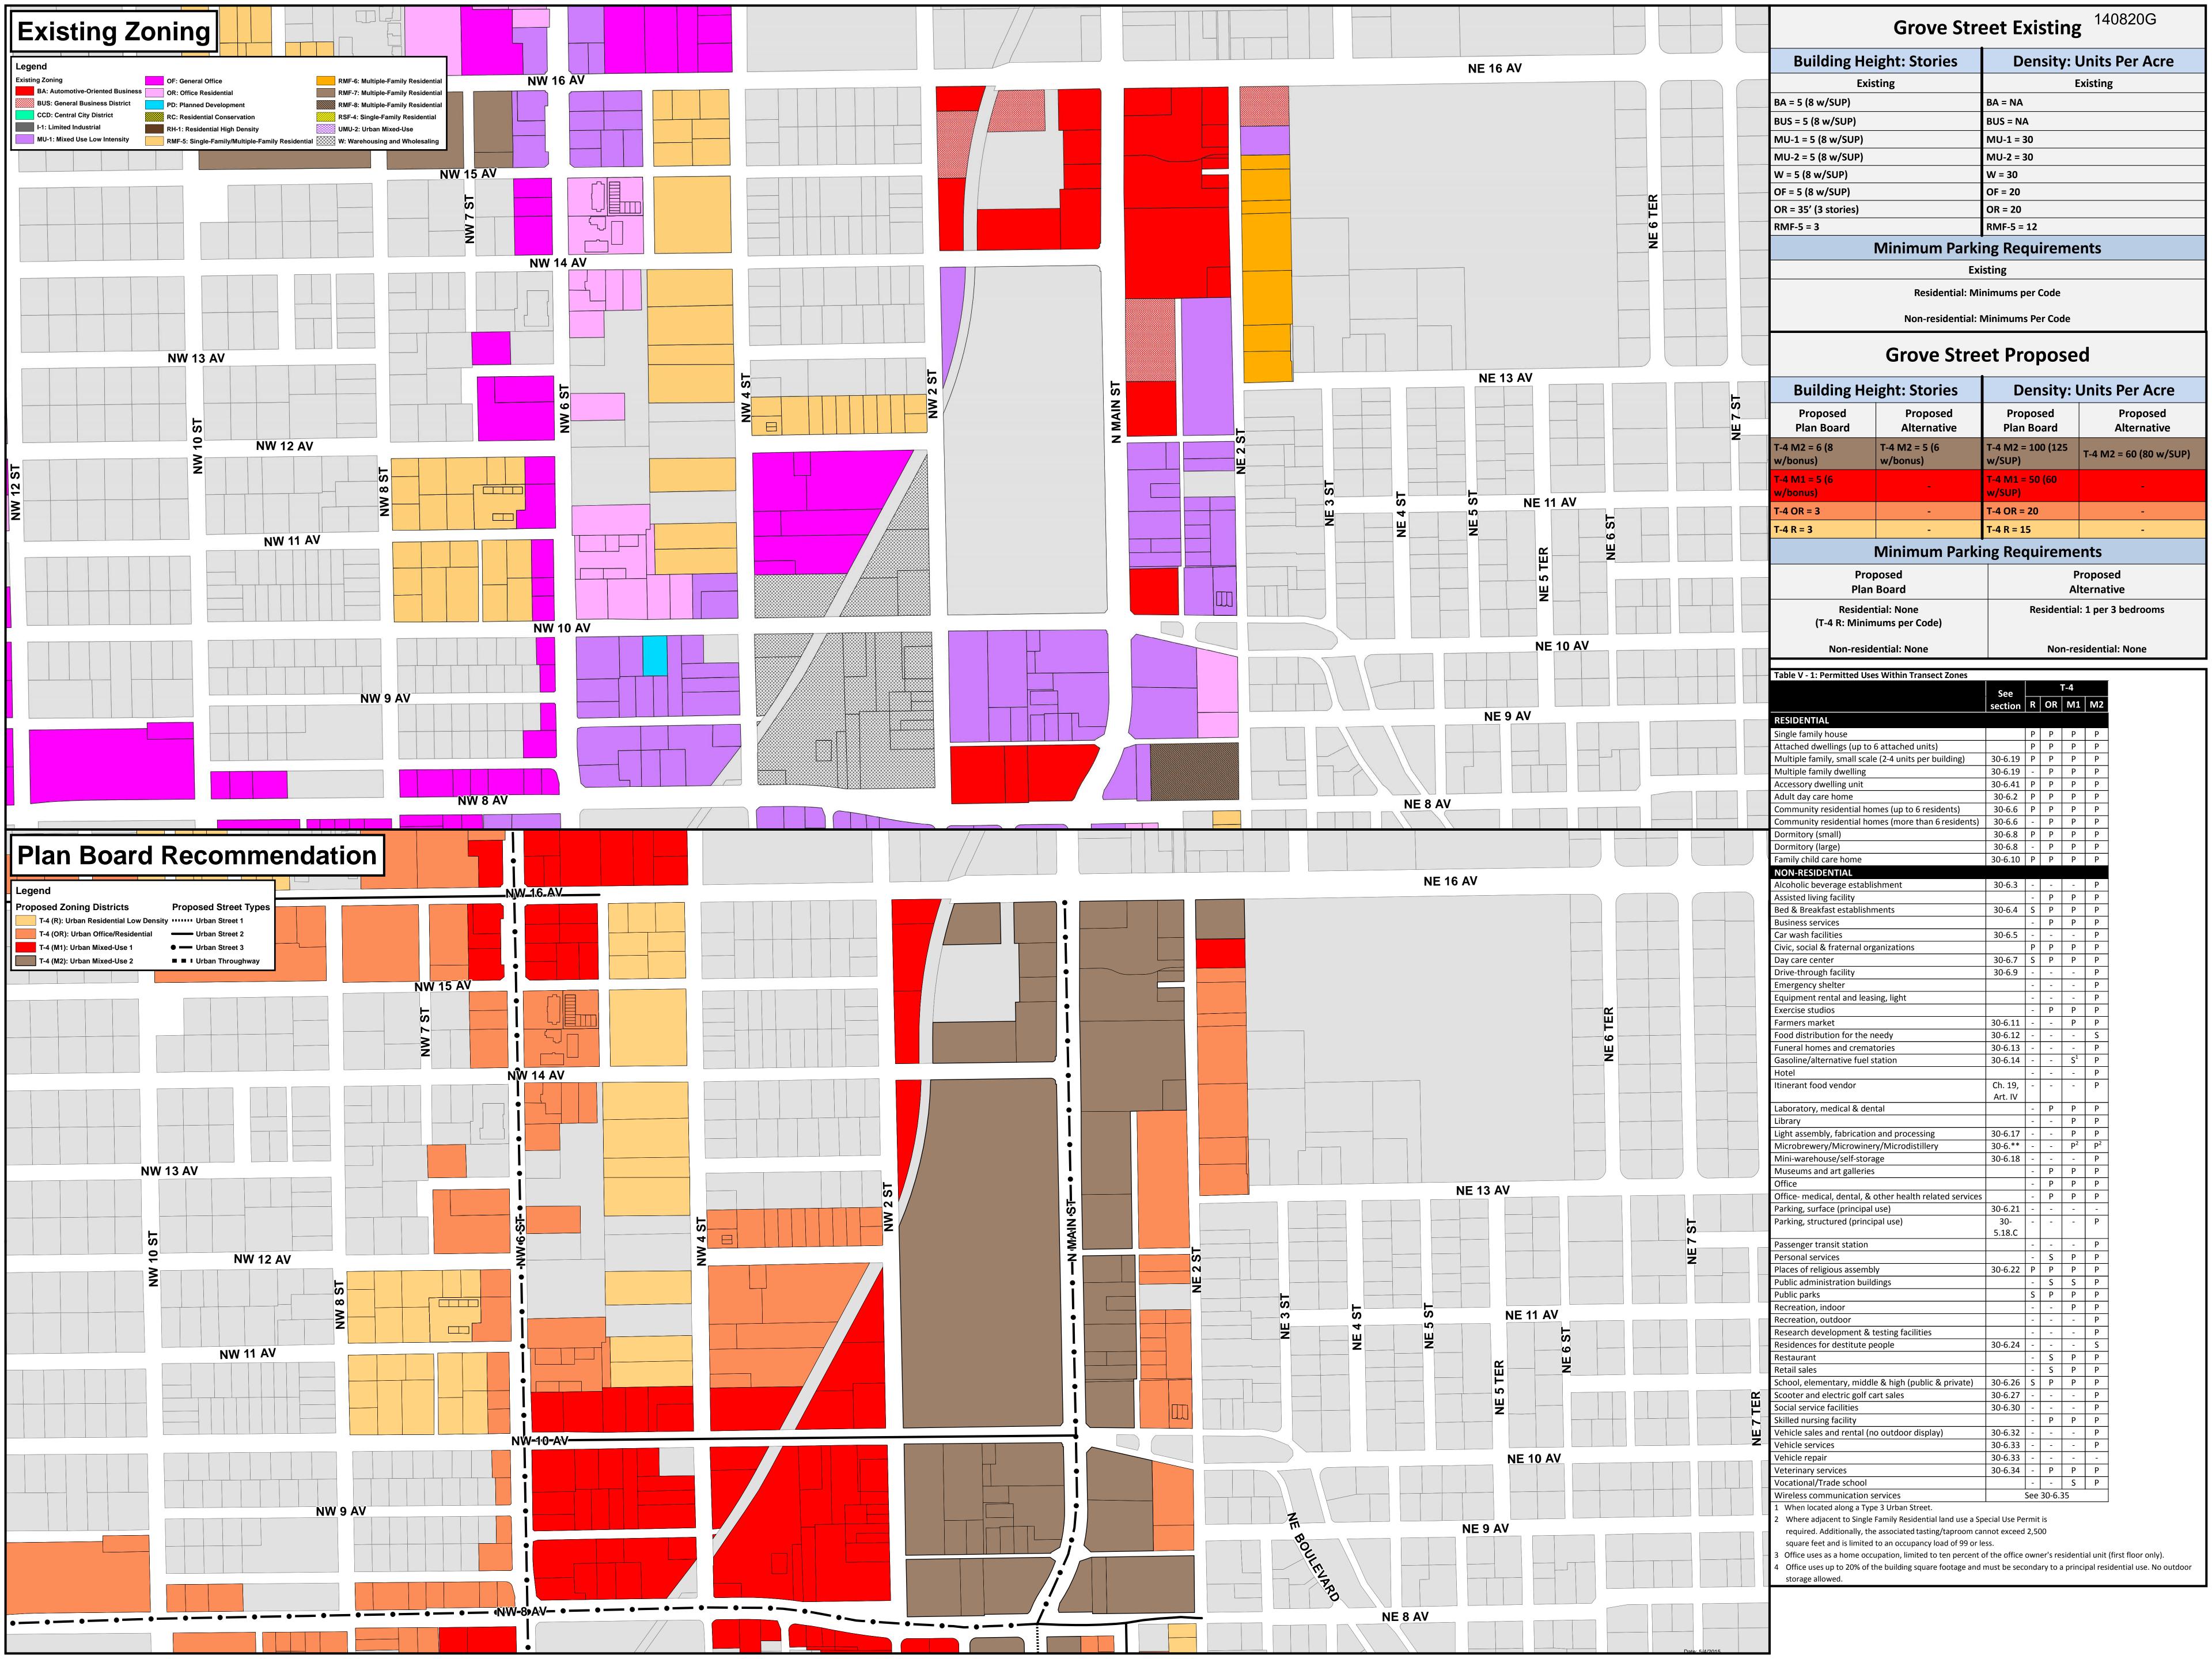

#### **Grove Street Existing**

BA = NA

BUS = NA

MU-1 = 30

MU-2 = 30

W = 30

OF = 20

OR = 20

**Minimum Parking Requirements** 

**Existing** 

Residential: Minimums per Code

Non-residential: Minimums Per Code

RMF-5 = 12

| GIOVE Still | eet Laisting |
|-------------|--------------|
|             |              |

**Building Height: Stories** 

Existing

BA = 5 (8 w/SUP)

BUS = 5 (8 w/SUP)

MU-1 = 5 (8 w/SUP)

MU-2 = 5 (8 w/SUP)

W = 5 (8 w/SUP)

OF = 5 (8 w/SUP)

RMF-5 = 3

**OR** = **35'** (**3** stories)

Density: Units Per Acre

**Existing** 

**Alternative** 

T-4 M2 = 60 (80 w/SUP)

## Grave Street Drange

| GIOVE SITE | et i loposed |
|------------|--------------|
|            | Danaitan III |

| Grove Stre | et Propose |
|------------|------------|
|            |            |

**Building Height: Stories** 

**Density: Units Per Acre** 

**Proposed** 

**Alternative** 

**Residential: 1 per 3 bedrooms** 

Non-residential: None

**Proposed** 

T-4 M2 = 100 (125)

T-4 M1 = 50 (60)

**Proposed** 

**Proposed Proposed Plan Board** 

**Proposed** 

**Plan Board** 

**Residential: None** 

(T-4 R: Minimums per Code)

Non-residential: None

T-4 M2 = 6 (8)

T-4 M1 = 5 (6)

w/bonus)

w/bonus)

T-4 OR = 3

T-4 R = 3

**Alternative** 

T-4 M2 = 5 (6)

w/bonus)