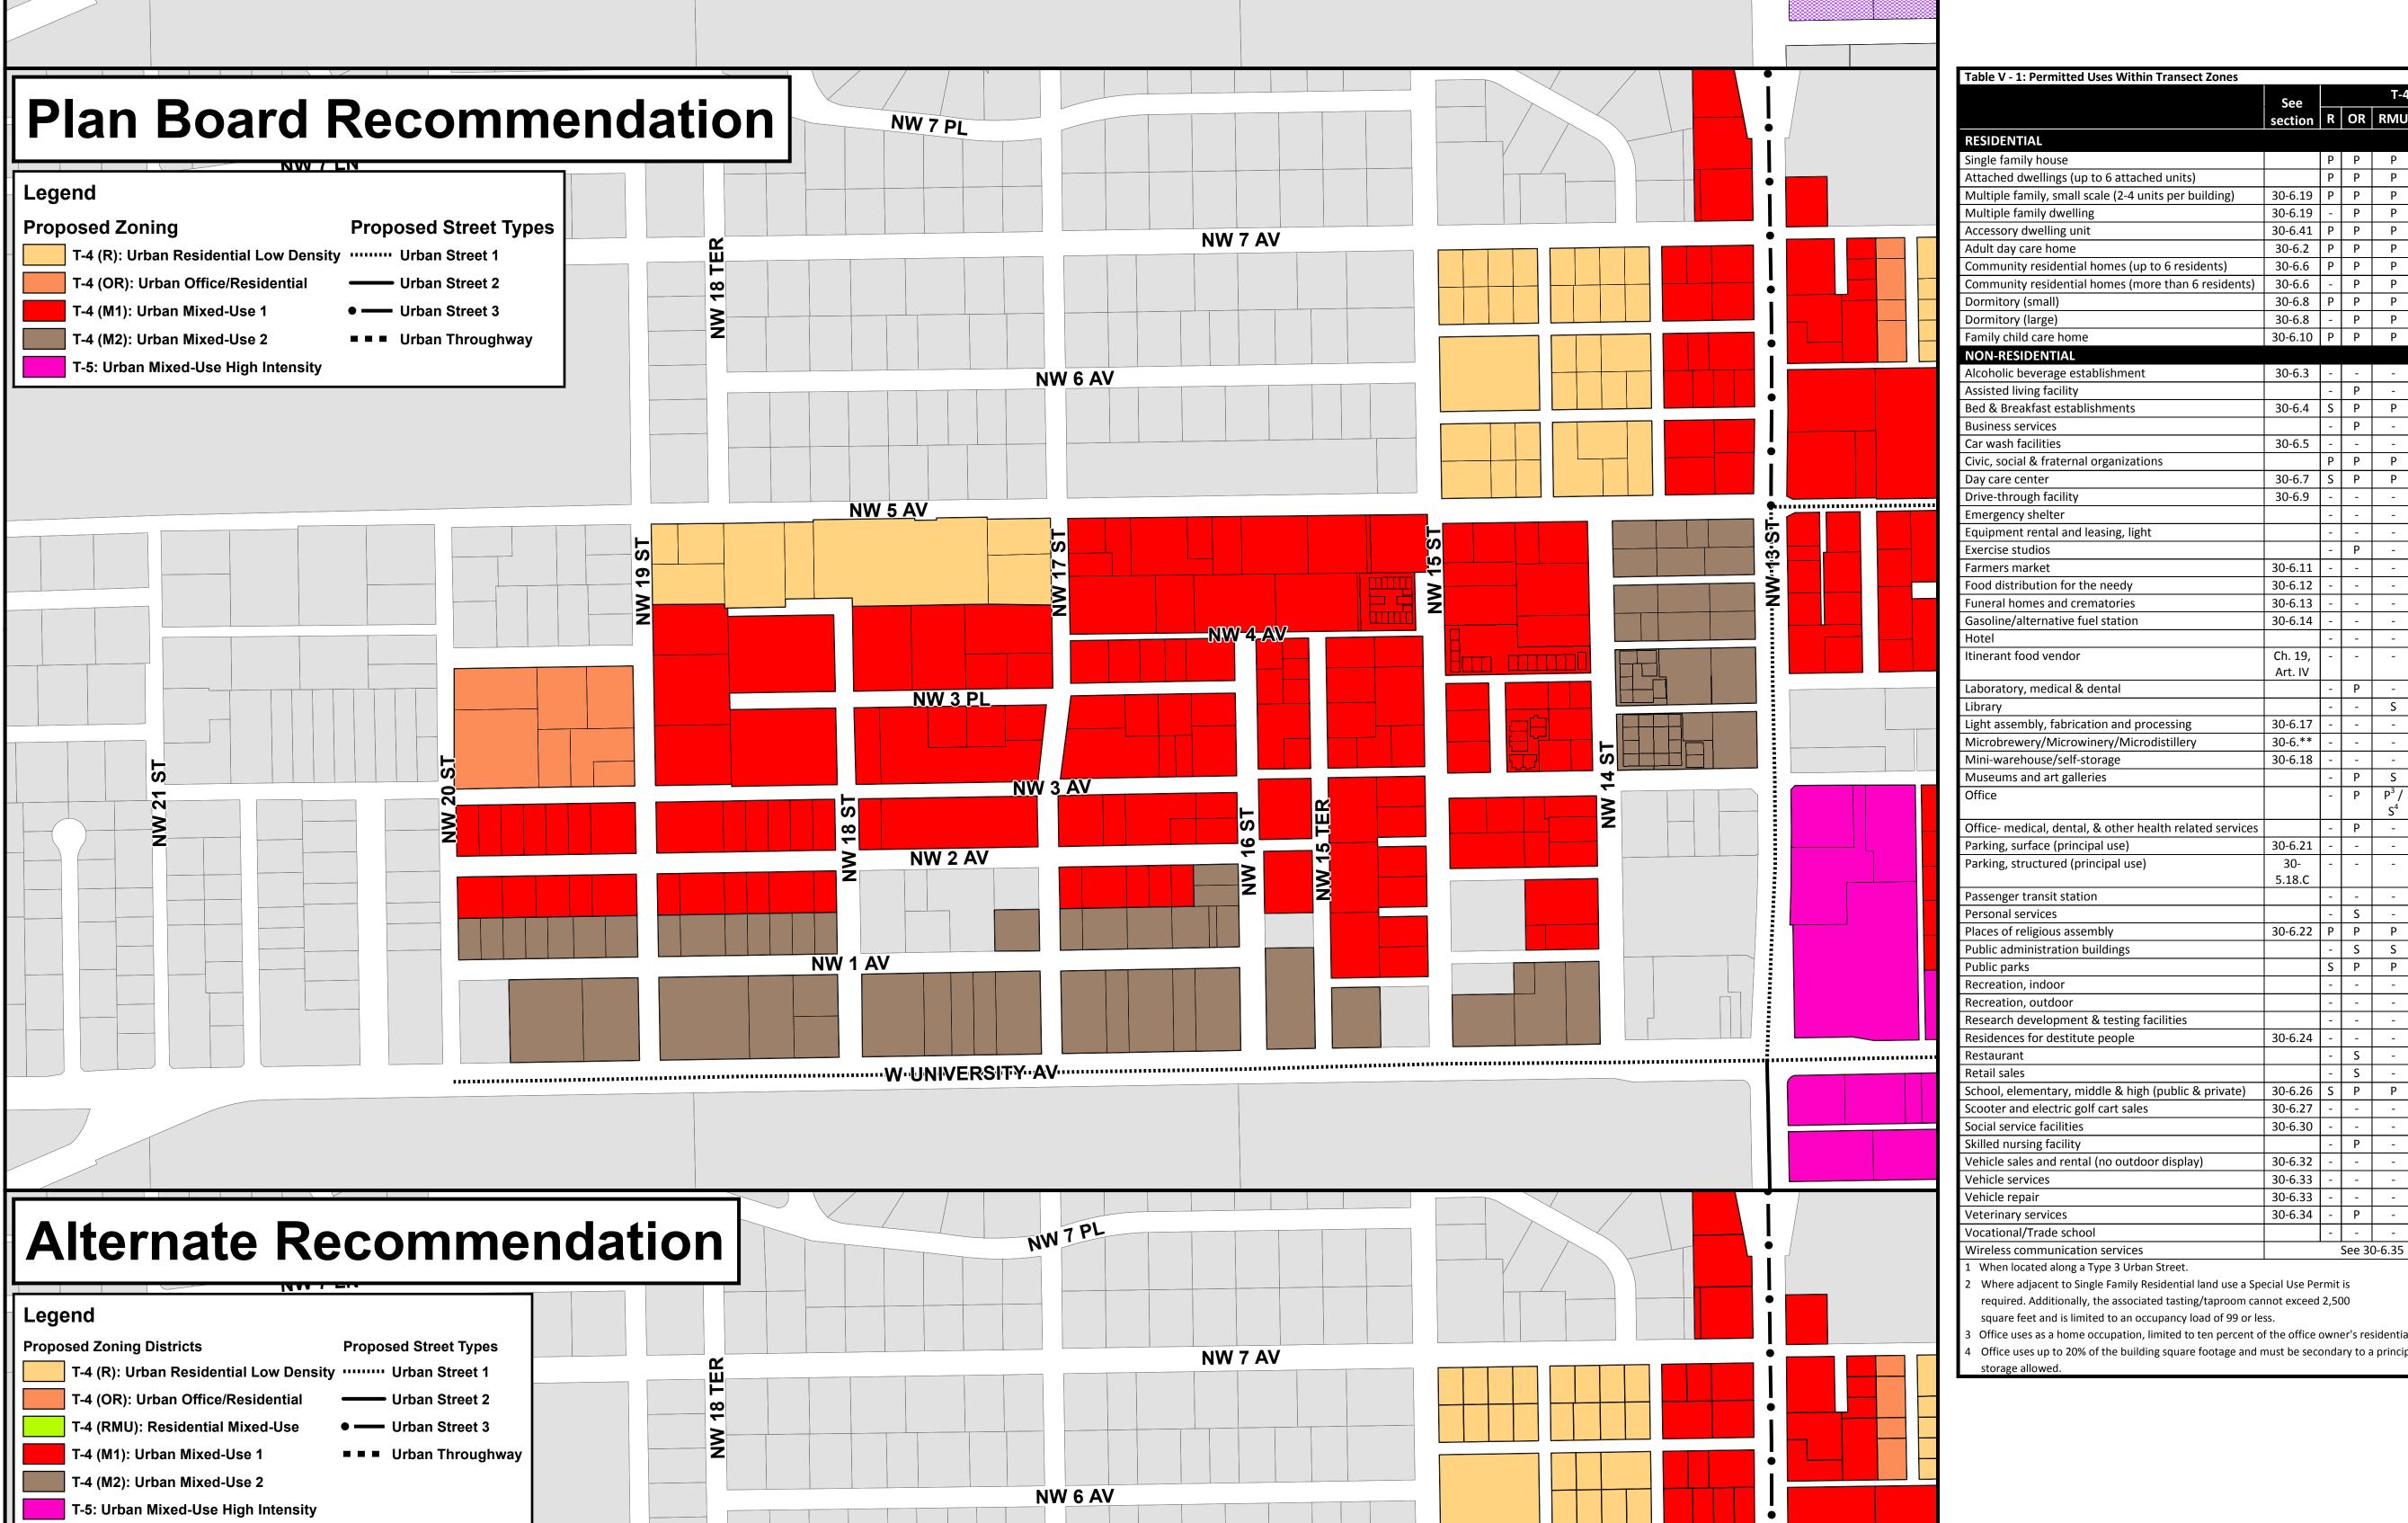

Table V - 1: Permitted Uses Within Transect Zones

| Table V - 1.1 crimited oses within transcet zones        | See     | T-4         | 4              |                | <b>-</b> c |
|----------------------------------------------------------|---------|-------------|----------------|----------------|------------|
|                                                          | section | RMU         | M1             | T-5            | T-6        |
| RESIDENTIAL                                              |         |             |                |                |            |
| Single family house                                      |         | Р           | Р              | Р              | Р          |
| Attached dwellings (up to 6 attached units)              |         | Р           | Р              | Р              | Р          |
| Multiple family, small scale (2-4 units per building)    | 30-6.19 | Р           | Р              | Р              | Р          |
| Multiple family dwelling                                 | 30-6.19 | Р           | Р              | Р              | Р          |
| Accessory dwelling unit                                  | 30-6.41 | Р           | Р              | -              | -          |
| Adult day care home                                      | 30-6.2  | Р           | Р              | Р              | Р          |
| Community residential homes (up to 6 residents)          | 30-6.6  | Р           | Р              | -              | -          |
| Community residential homes (more than 6 residents)      | 30-6.6  | Р           | Р              | Р              | -          |
| Dormitory (small)                                        | 30-6.8  | Р           | Р              | -              | -          |
| Dormitory (large)                                        | 30-6.8  | Р           | Р              | Р              | Р          |
| Family child care home                                   | 30-6.10 | Р           | Р              | Р              | -          |
| NON-RESIDENTIAL                                          |         |             |                |                |            |
| Alcoholic beverage establishment                         | 30-6.3  | -           | -              | Р              | Р          |
| Assisted living facility                                 |         | -           | Р              | Р              | Р          |
| Bed & Breakfast establishments                           | 30-6.4  | Р           | Р              | Р              | Р          |
| Business services                                        |         | -           | Р              | Р              | Р          |
| Car wash facilities                                      | 30-6.5  | -           | -              | -              | -          |
| Civic, social & fraternal organizations                  |         | Р           | Р              | Р              | Р          |
| Day care center                                          | 30-6.7  | Р           | Р              | Р              | Р          |
| Drive-through facility                                   | 30-6.9  | -           | -              | Р              | Р          |
| Emergency shelter                                        |         | -           | -              | Р              | Р          |
| Equipment rental and leasing, light                      |         | -           | -              | Р              | Р          |
| Exercise studios                                         |         | -           | Р              | Р              | Р          |
| Farmers market                                           | 30-6.11 | -           | Р              | Р              | Р          |
| Food distribution for the needy                          | 30-6.12 | -           | -              | S              | S          |
| Funeral homes and crematories                            | 30-6.13 | -           | -              | Р              | Р          |
| Gasoline/alternative fuel station                        | 30-6.14 | -           | S <sup>1</sup> | -              | -          |
| Hotel                                                    |         | -           | -              | Р              | Р          |
| Itinerant food vendor                                    | Ch. 19, | -           | -              | Р              | Р          |
|                                                          | Art. IV |             |                |                |            |
| Laboratory, medical & dental                             |         | -           | Р              | Р              | Р          |
| Library                                                  |         | S           | Р              | Р              | Р          |
| Light assembly, fabrication and processing               | 30-6.17 | -           | Р              | Р              | Р          |
| Microbrewery/Microwinery/Microdistillery                 | 30-6.** | -           | P <sup>2</sup> | P <sup>2</sup> | $P^2$      |
| Mini-warehouse/self-storage                              | 30-6.18 | -           | -              | Р              | -          |
| Museums and art galleries                                |         | S           | Р              | Р              | Р          |
| Office                                                   |         | $P^3 / S^4$ | Р              | Р              | Р          |
| Office- medical, dental, & other health related services |         | -           | Р              | Р              | Р          |
| Parking, surface (principal use)                         | 30-6.21 | -           | -              | S              | S          |
| Parking, structured (principal use)                      | 30-     | -           | -              | Р              | Р          |
|                                                          | 5.18.C  |             |                |                |            |
| Passenger transit station                                |         | -           | -              | Р              | Р          |
| Personal services                                        |         | -           | Р              | Р              | Р          |
| Places of religious assembly                             | 30-6.22 | Р           | Р              | Р              | Р          |

|                                                      | See         | T-4 |    | <b>T</b> F | <b>T</b> .C |
|------------------------------------------------------|-------------|-----|----|------------|-------------|
|                                                      | section     | RMU | M1 | T-5        | T-6         |
| Public administration buildings                      |             | S   | S  | Р          | Р           |
| Public parks                                         |             | Р   | Р  | Р          | Р           |
| Recreation, indoor                                   |             | -   | Р  | Р          | Р           |
| Recreation, outdoor                                  |             | -   | -  | Р          | -           |
| Research development & testing facilities            |             | -   | -  | Р          | Р           |
| Residences for destitute people                      | 30-6.24     | -   | -  | S          | S           |
| Restaurant                                           |             | -   | Р  | Р          | Р           |
| Retail sales                                         |             | -   | Р  | Р          | Р           |
| School, elementary, middle & high (public & private) | 30-6.26     | Р   | Р  | Р          | Р           |
| Scooter and electric golf cart sales                 | 30-6.27     | -   | -  | Р          | -           |
| Social service facilities                            | 30-6.30     | -   | -  | Р          | Р           |
| Skilled nursing facility                             |             | -   | Р  | Р          | Р           |
| Vehicle sales and rental (no outdoor display)        | 30-6.32     | -   | -  | Р          | Р           |
| Vehicle services                                     | 30-6.33     | -   | -  | -          | -           |
| Vehicle repair                                       | 30-6.33     | -   | -  | -          | -           |
| Veterinary services                                  | 30-6.34     | -   | Р  | Р          | Р           |
| Vocational/Trade school                              |             | -   | S  | Р          | Р           |
| Wireless communication services                      | See 30-6.35 |     |    |            |             |

- 1 When located along a Type 3 Urban Street.
- 2 Where adjacent to Single Family Residential land use a Special Use Permit is required. Additionally, the associated tasting/taproom cannot exceed 2,500 square feet and is limited to an occupancy load of 99 or less.
- 3 Office uses as a home occupation, limited to ten percent of the office owner's residential unit (first floor only).
- 4 Office uses up to 20% of the building square footage and must be secondary to a principal residential use. No outdoor storage allowed.