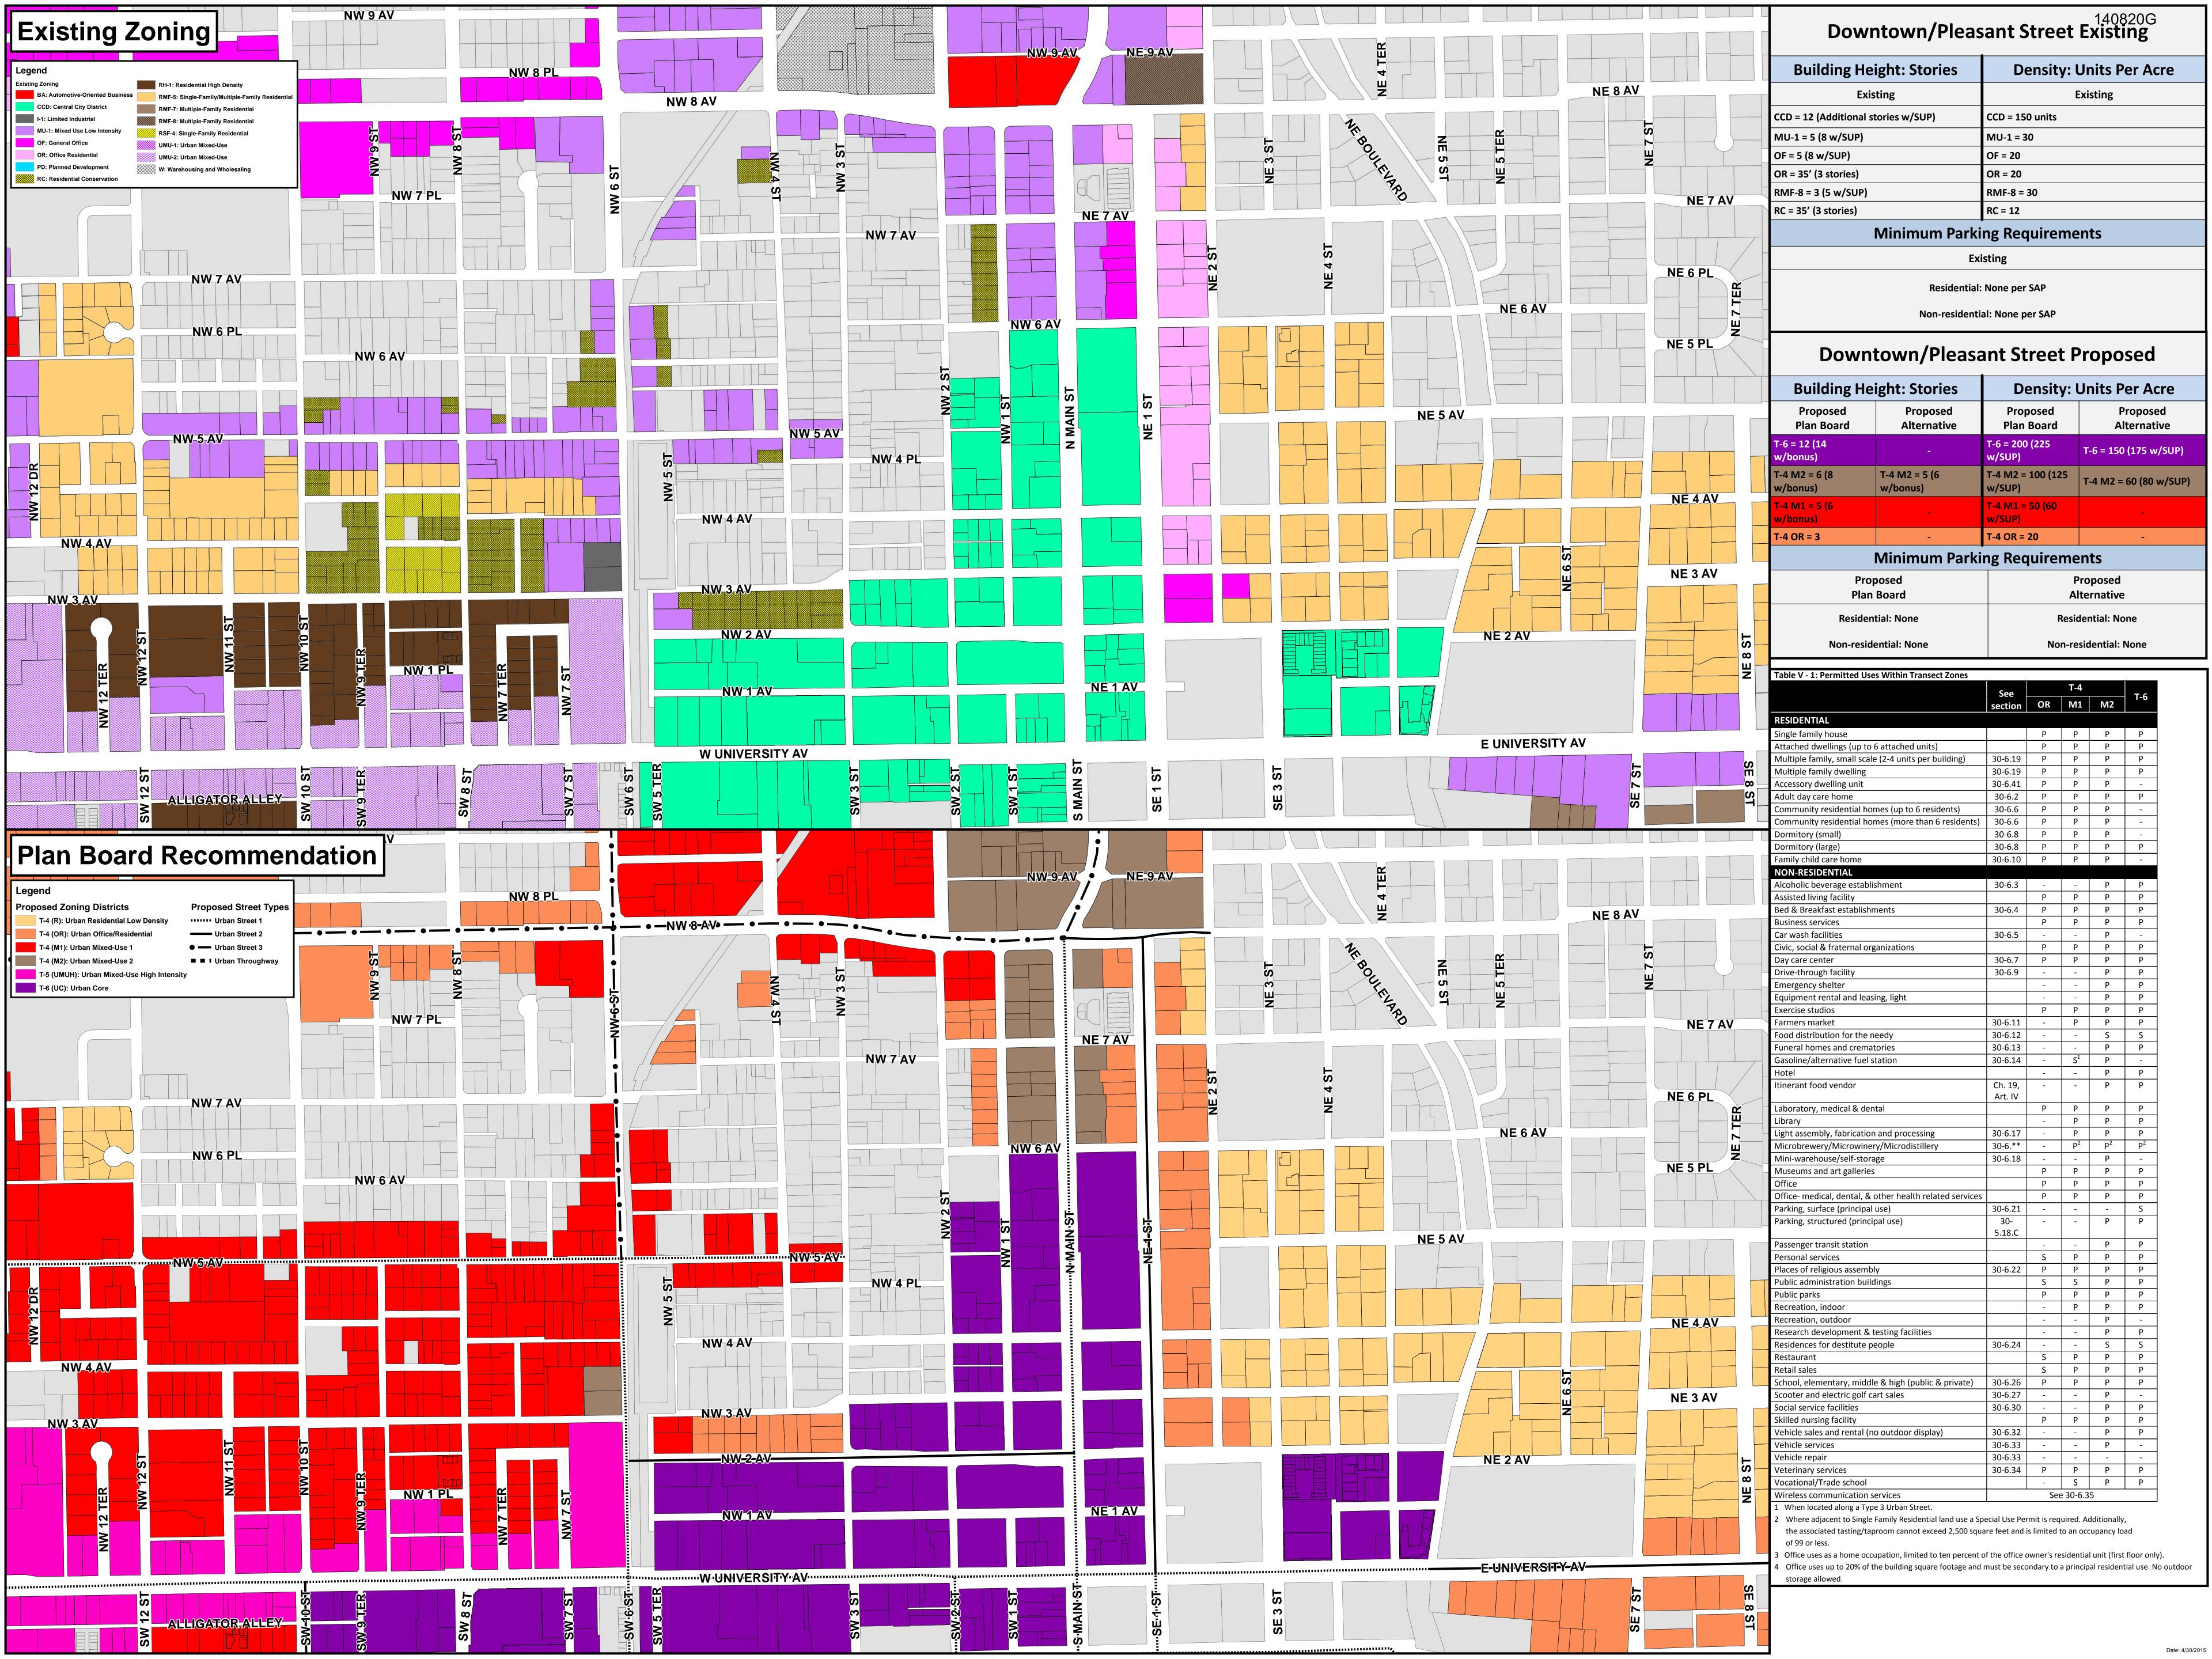

# wntown/Plassant Stroot Eviction

| Downtown/Pleas | sant Street Existing |
|----------------|----------------------|
|                |                      |

| <b>Building Height:</b> | <b>Stories</b> |
|-------------------------|----------------|
|-------------------------|----------------|

**Density: Units Per Acre** 

**Existing** 

**Existing** 

**CCD** = **150** units

CCD = 12 (Additional stories w/SUP) MU-1 = 5 (8 w/SUP)

MU-1 = 30

OF = 5 (8 w/SUP)

OF = 20

OR = 20

**OR** = **35'** (**3** stories)

RMF-8 = 30

RMF-8 = 3 (5 w/SUP)

RC = 12

**RC** = **35'** (**3** stories)

**Minimum Parking Requirements** 

**Existing** 

**Residential: None per SAP** 

Non-residential: None per SAP

## 1/08206

| Down        | town/Pleasa   | ant Street F | Proposed              |
|-------------|---------------|--------------|-----------------------|
| Building He | ight: Stories | Density: l   | <b>Units Per Acre</b> |
| Proposed    | Proposed      | Proposed     | Proposed              |

Aiternative

w/bonus)

Plan Board

**Alternative** 

**Residential: None** 

Non-residential: None

Plan Board

**Plan Board** 

**Residential: None** 

Non-residential: None

T-6 = 200 (225)

Aiternative

T-6 = 12 (14)

w/bonus)

w/bonus)

w/bonus)

T-4 OR = 3

T-4 M2 = 6 (8)

T-4 M1 = 5 (6)

w/SUP) T-4 M2 = 5 (6)

T-4 M2 = 100 (125)

T-6 = 150 (175 w/SUP)

w/SUP)

T-4 M1 = 50 (60)

T-4 M2 = 60 (80 w/SUP)

T-4 OR = 20

#### **Minimum Parking Requirements**

**Proposed Proposed** 

Table V - 1: Permitted Uses Within Transect Zones

| Table V - 1: Permitted Oses Within Transect Zones        | <b>C</b>       | T-4      |                |                |                |
|----------------------------------------------------------|----------------|----------|----------------|----------------|----------------|
|                                                          | See<br>section | OR       | M1             | M2             | T-6            |
| RESIDENTIAL                                              | 30001011       |          |                |                |                |
| Single family house                                      |                | Р        | Р              | Р              | Р              |
| Attached dwellings (up to 6 attached units)              |                | P        | P              | P              | P              |
| Multiple family, small scale (2-4 units per building)    | 30-6.19        | Р        | P              | Р              | P              |
| Multiple family dwelling                                 | 30-6.19        | Р        | P              | Р              | P              |
| Accessory dwelling unit                                  | 30-6.41        | Р        | P              | Р              | -              |
| Adult day care home                                      | 30-6.2         | Р        | P              | Р              | Р              |
| Community residential homes (up to 6 residents)          | 30-6.6         | Р        | P              | Р              | _              |
| Community residential homes (more than 6 residents)      | 30-6.6         | Р        | P              | Р              | _              |
| Dormitory (small)                                        | 30-6.8         | Р        | P              | Р              | _              |
| Dormitory (large)                                        | 30-6.8         | Р        | P              | Р              | Р              |
| Family child care home                                   | 30-6.10        | Р        | P              | P              | -              |
| NON-RESIDENTIAL                                          | 30 0.10        | •        | ·              | •              |                |
| Alcoholic beverage establishment                         | 30-6.3         | -        | _              | Р              | Р              |
| Assisted living facility                                 | 30 0.3         | P        | P              | Р              | P              |
| Bed & Breakfast establishments                           | 30-6.4         | Р        | P              | Р              | P              |
| Business services                                        | 30 0.1         | Р        | P              | Р              | P              |
| Car wash facilities                                      | 30-6.5         | <u> </u> | -              | Р              | -              |
| Civic, social & fraternal organizations                  | 30 0.3         | P        | P              | Р              | Р              |
| Day care center                                          | 30-6.7         | Р        | P              | Р              | P              |
| Drive-through facility                                   | 30-6.9         | -        | -              | Р              | P              |
| Emergency shelter                                        | 00 0.0         | _        | _              | P              | P              |
| Equipment rental and leasing, light                      |                | _        | _              | P              | Р              |
| Exercise studios                                         |                | Р        | Р              | P              | P              |
| Farmers market                                           | 30-6.11        | -        | Р              | P              | Р              |
| Food distribution for the needy                          | 30-6.12        | -        | _              | S              | S              |
| Funeral homes and crematories                            | 30-6.13        | -        | _              | P              | P              |
| Gasoline/alternative fuel station                        | 30-6.14        | -        | S <sup>1</sup> | Р              | -              |
| Hotel                                                    |                | -        | _              | Р              | Р              |
| Itinerant food vendor                                    | Ch. 19,        | -        | _              | P              | Р              |
|                                                          | Art. IV        |          |                |                |                |
| Laboratory, medical & dental                             |                | Р        | Р              | Р              | Р              |
| Library                                                  |                | -        | Р              | Р              | Р              |
| Light assembly, fabrication and processing               | 30-6.17        | 1        | Р              | Р              | Р              |
| Microbrewery/Microwinery/Microdistillery                 | 30-6.**        | -        | P <sup>2</sup> | P <sup>2</sup> | P <sup>2</sup> |
| Mini-warehouse/self-storage                              | 30-6.18        | -        | -              | Р              | -              |
| Museums and art galleries                                |                | Р        | Р              | Р              | Р              |
| Office                                                   |                | Р        | Р              | Р              | Р              |
| Office- medical, dental, & other health related services |                | Р        | Р              | Р              | Р              |
| Parking, surface (principal use)                         | 30-6.21        | -        | -              | -              | S              |
| Parking, structured (principal use)                      | 30-            | -        | -              | Р              | Р              |
|                                                          | 5.18.C         |          |                |                |                |
| Passenger transit station                                |                | -        | -              | Р              | Р              |
| Personal services                                        |                | S        | Р              | Р              | Р              |
| Places of religious assembly                             | 30-6.22        | Р        | Р              | Р              | Р              |

|                                                      | See         |    | T-4 | т.с |     |
|------------------------------------------------------|-------------|----|-----|-----|-----|
|                                                      | section     | OR | M1  | M2  | T-6 |
| Public administration buildings                      |             | S  | S   | Р   | Р   |
| Public parks                                         |             | Р  | Р   | Р   | Р   |
| Recreation, indoor                                   |             | -  | Р   | Р   | Р   |
| Recreation, outdoor                                  |             | -  | -   | Р   | -   |
| Research development & testing facilities            |             | -  | -   | Р   | Р   |
| Residences for destitute people                      | 30-6.24     | -  | -   | S   | S   |
| Restaurant                                           |             | S  | Р   | Р   | Р   |
| Retail sales                                         |             | S  | Р   | Р   | Р   |
| School, elementary, middle & high (public & private) | 30-6.26     | Р  | Р   | Р   | Р   |
| Scooter and electric golf cart sales                 | 30-6.27     | -  | -   | Р   | -   |
| Social service facilities                            | 30-6.30     | -  | -   | Р   | Р   |
| Skilled nursing facility                             |             | Р  | Р   | Р   | Р   |
| Vehicle sales and rental (no outdoor display)        | 30-6.32     | -  | -   | Р   | Р   |
| Vehicle services                                     | 30-6.33     | -  | -   | Р   | -   |
| Vehicle repair                                       | 30-6.33     | -  | -   | -   | -   |
| Veterinary services                                  | 30-6.34     | Р  | Р   | Р   | Р   |
| Vocational/Trade school                              |             | -  | S   | Р   | Р   |
| Wireless communication services                      | See 30-6.35 |    |     |     |     |

- 1 When located along a Type 3 Urban Street.
- 2 Where adjacent to Single Family Residential land use a Special Use Permit is required. Additionally, the associated tasting/taproom cannot exceed 2,500 square feet and is limited to an occupancy load of 99 or less.
- 3 Office uses as a home occupation, limited to ten percent of the office owner's residential unit (first floor only).
- 4 Office uses up to 20% of the building square footage and must be secondary to a principal residential use. No outdoor storage allowed.