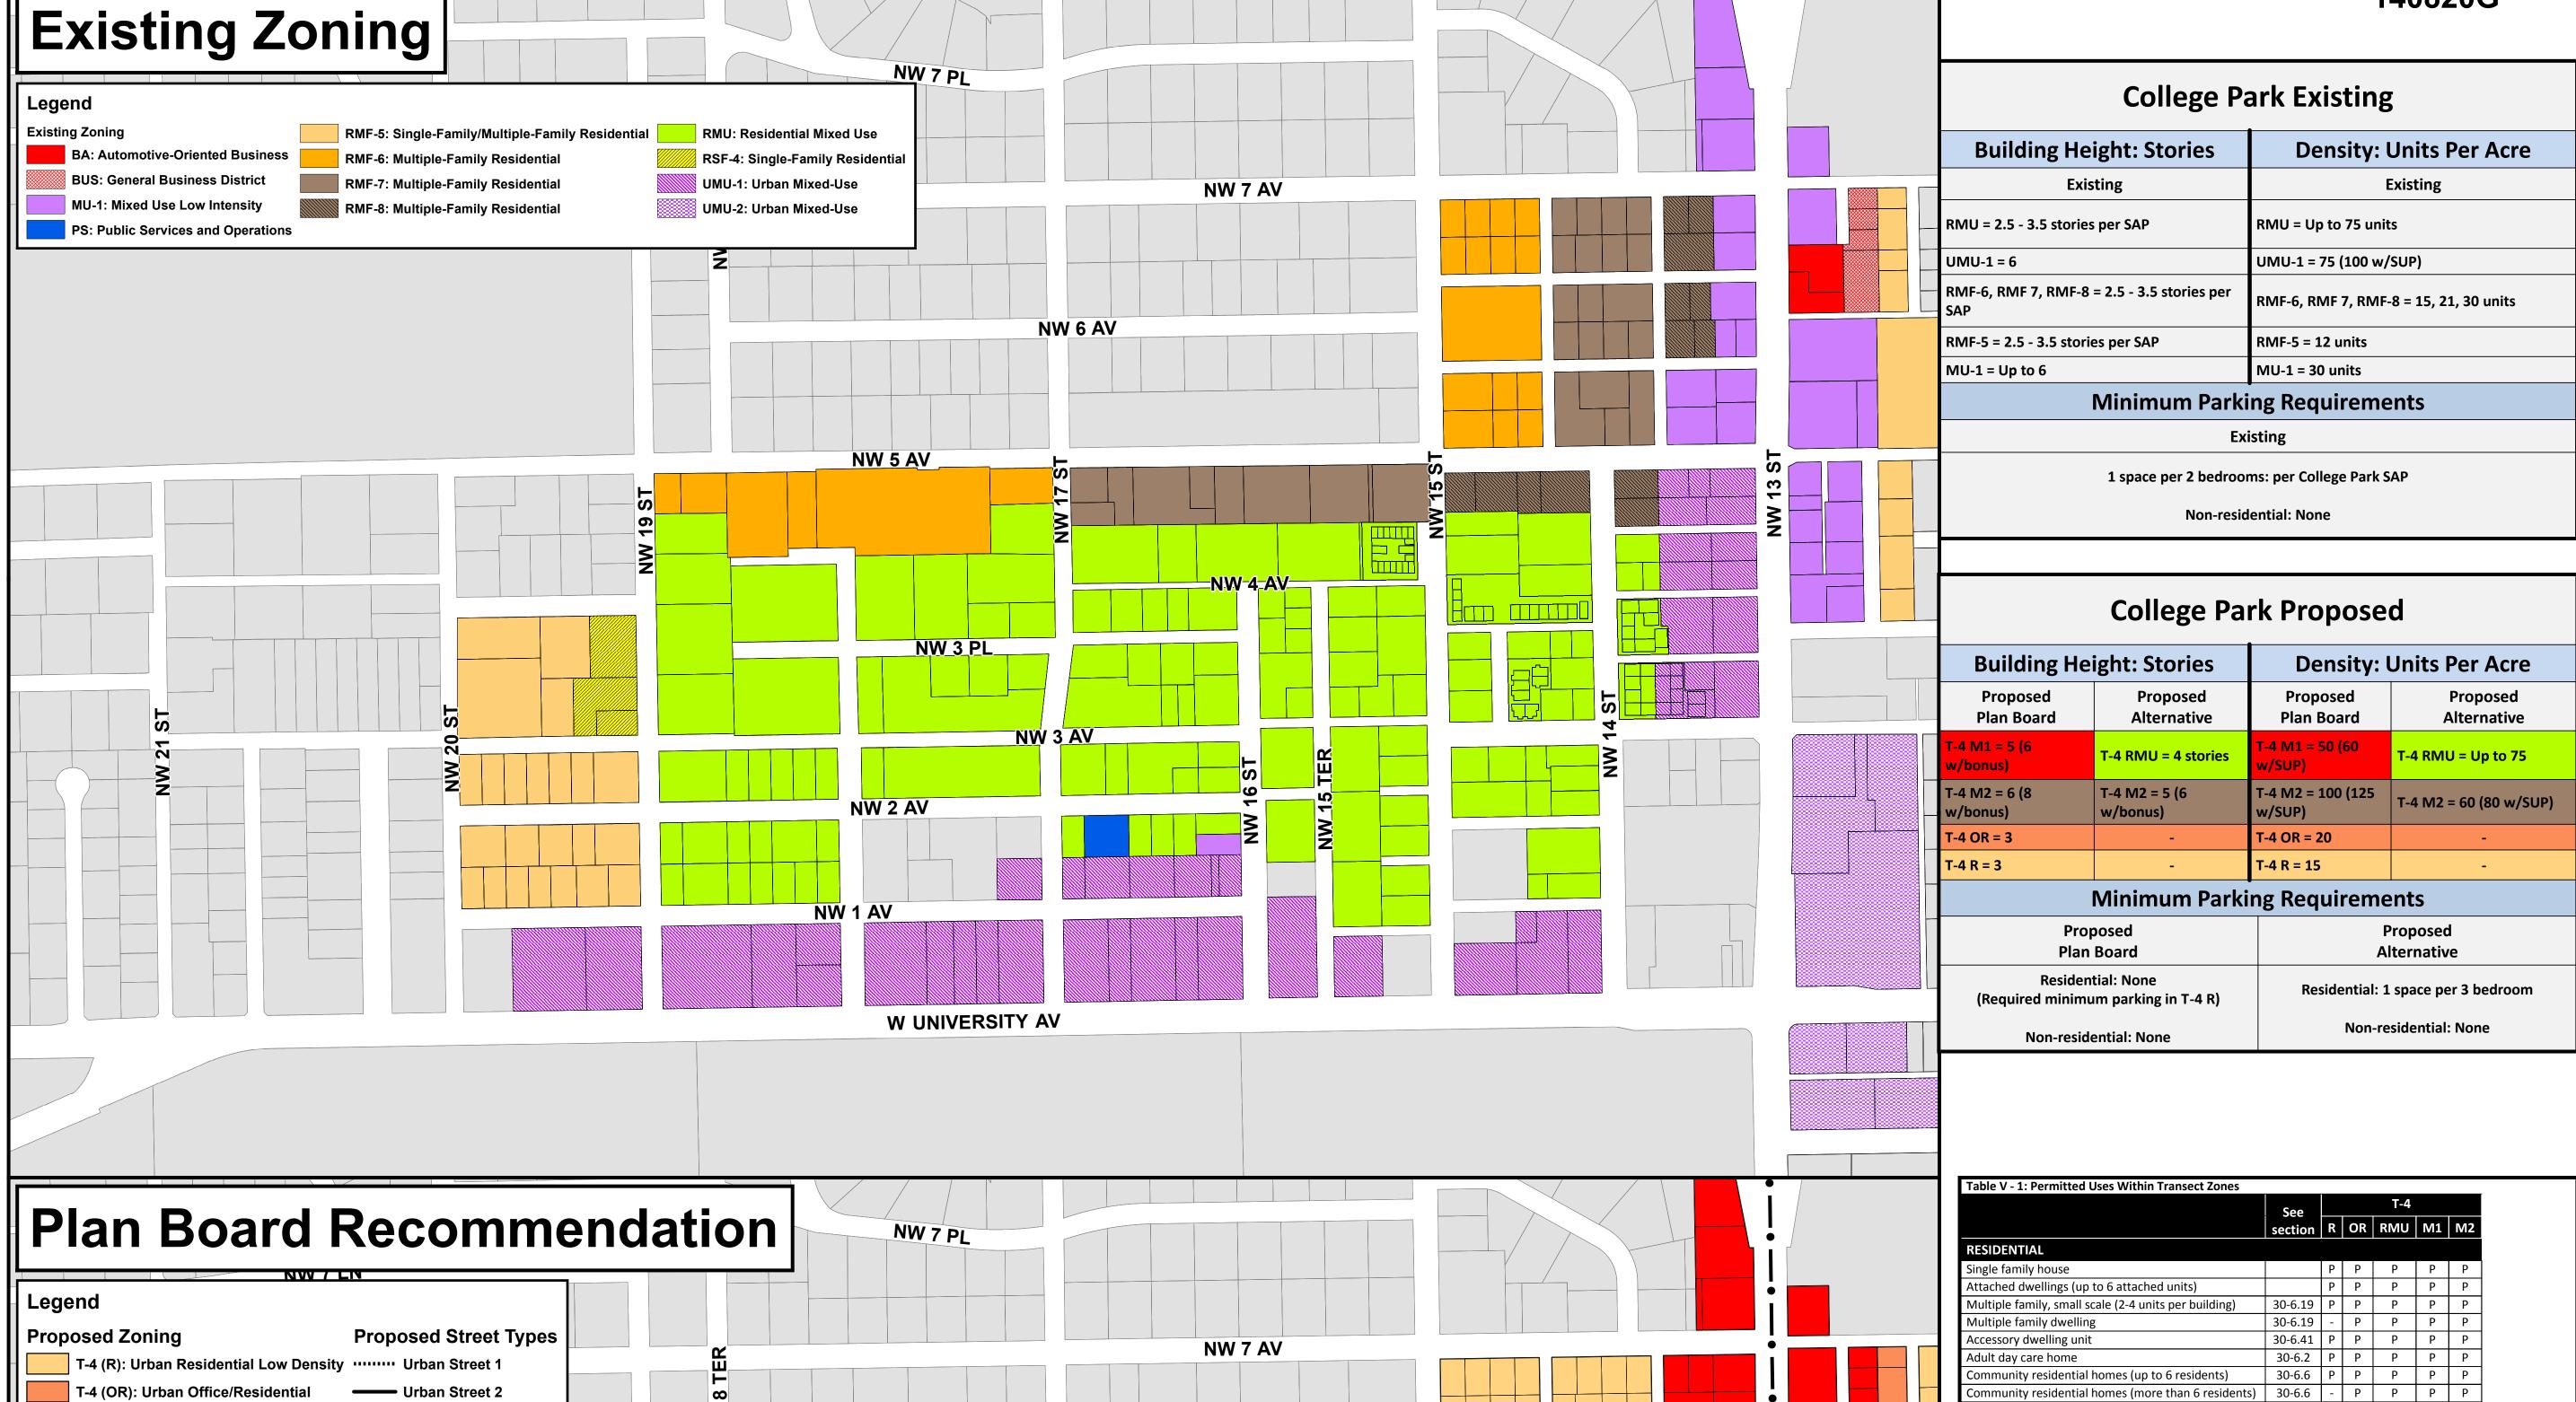

Table V - 1: Permitted Uses Within Transect Zones

| Table V - 1.1 crimited oses within transcet zones        | See     | T-4         | 4              |                | <b>-</b> c |
|----------------------------------------------------------|---------|-------------|----------------|----------------|------------|
|                                                          | section | RMU         | M1             | T-5            | T-6        |
| RESIDENTIAL                                              |         |             |                |                |            |
| Single family house                                      |         | Р           | Р              | Р              | Р          |
| Attached dwellings (up to 6 attached units)              |         | Р           | Р              | Р              | Р          |
| Multiple family, small scale (2-4 units per building)    | 30-6.19 | Р           | Р              | Р              | Р          |
| Multiple family dwelling                                 | 30-6.19 | Р           | Р              | Р              | Р          |
| Accessory dwelling unit                                  | 30-6.41 | Р           | Р              | -              | -          |
| Adult day care home                                      | 30-6.2  | Р           | Р              | Р              | Р          |
| Community residential homes (up to 6 residents)          | 30-6.6  | Р           | Р              | -              | -          |
| Community residential homes (more than 6 residents)      | 30-6.6  | Р           | Р              | Р              | -          |
| Dormitory (small)                                        | 30-6.8  | Р           | Р              | -              | -          |
| Dormitory (large)                                        | 30-6.8  | Р           | Р              | Р              | Р          |
| Family child care home                                   | 30-6.10 | Р           | Р              | Р              | -          |
| NON-RESIDENTIAL                                          |         |             |                |                |            |
| Alcoholic beverage establishment                         | 30-6.3  | -           | -              | Р              | Р          |
| Assisted living facility                                 |         | -           | Р              | Р              | Р          |
| Bed & Breakfast establishments                           | 30-6.4  | Р           | Р              | Р              | Р          |
| Business services                                        |         | -           | Р              | Р              | Р          |
| Car wash facilities                                      | 30-6.5  | -           | -              | -              | -          |
| Civic, social & fraternal organizations                  |         | Р           | Р              | Р              | Р          |
| Day care center                                          | 30-6.7  | Р           | Р              | Р              | Р          |
| Drive-through facility                                   | 30-6.9  | -           | -              | Р              | Р          |
| Emergency shelter                                        |         | -           | -              | Р              | Р          |
| Equipment rental and leasing, light                      |         | -           | -              | Р              | Р          |
| Exercise studios                                         |         | -           | Р              | Р              | Р          |
| Farmers market                                           | 30-6.11 | -           | Р              | Р              | Р          |
| Food distribution for the needy                          | 30-6.12 | -           | -              | S              | S          |
| Funeral homes and crematories                            | 30-6.13 | -           | -              | Р              | Р          |
| Gasoline/alternative fuel station                        | 30-6.14 | -           | S <sup>1</sup> | -              | -          |
| Hotel                                                    |         | -           | -              | Р              | Р          |
| Itinerant food vendor                                    | Ch. 19, | -           | -              | Р              | Р          |
|                                                          | Art. IV |             |                |                |            |
| Laboratory, medical & dental                             |         | -           | Р              | Р              | Р          |
| Library                                                  |         | S           | Р              | Р              | Р          |
| Light assembly, fabrication and processing               | 30-6.17 | -           | Р              | Р              | Р          |
| Microbrewery/Microwinery/Microdistillery                 | 30-6.** | -           | P <sup>2</sup> | P <sup>2</sup> | $P^2$      |
| Mini-warehouse/self-storage                              | 30-6.18 | -           | -              | Р              | -          |
| Museums and art galleries                                |         | S           | Р              | Р              | Р          |
| Office                                                   |         | $P^3 / S^4$ | Р              | Р              | Р          |
| Office- medical, dental, & other health related services |         | -           | Р              | Р              | Р          |
| Parking, surface (principal use)                         | 30-6.21 | -           | -              | S              | S          |
| Parking, structured (principal use)                      | 30-     | -           | -              | Р              | Р          |
|                                                          | 5.18.C  |             |                |                |            |
| Passenger transit station                                |         | -           | -              | Р              | Р          |
| Personal services                                        |         | -           | Р              | Р              | Р          |
| Places of religious assembly                             | 30-6.22 | Р           | Р              | Р              | Р          |

|                                                      | See         | T-4 |    | <b>T</b> F | <b>T</b> .C |
|------------------------------------------------------|-------------|-----|----|------------|-------------|
|                                                      | section     | RMU | M1 | T-5        | T-6         |
| Public administration buildings                      |             | S   | S  | Р          | Р           |
| Public parks                                         |             | Р   | Р  | Р          | Р           |
| Recreation, indoor                                   |             | -   | Р  | Р          | Р           |
| Recreation, outdoor                                  |             | -   | -  | Р          | -           |
| Research development & testing facilities            |             | -   | -  | Р          | Р           |
| Residences for destitute people                      | 30-6.24     | -   | -  | S          | S           |
| Restaurant                                           |             | -   | Р  | Р          | Р           |
| Retail sales                                         |             | -   | Р  | Р          | Р           |
| School, elementary, middle & high (public & private) | 30-6.26     | Р   | Р  | Р          | Р           |
| Scooter and electric golf cart sales                 | 30-6.27     | -   | -  | Р          | -           |
| Social service facilities                            | 30-6.30     | -   | -  | Р          | Р           |
| Skilled nursing facility                             |             | -   | Р  | Р          | Р           |
| Vehicle sales and rental (no outdoor display)        | 30-6.32     | -   | -  | Р          | Р           |
| Vehicle services                                     | 30-6.33     | -   | -  | -          | -           |
| Vehicle repair                                       | 30-6.33     | -   | -  | -          | -           |
| Veterinary services                                  | 30-6.34     | -   | Р  | Р          | Р           |
| Vocational/Trade school                              |             | -   | S  | Р          | Р           |
| Wireless communication services                      | See 30-6.35 |     |    |            |             |

- 1 When located along a Type 3 Urban Street.
- 2 Where adjacent to Single Family Residential land use a Special Use Permit is required. Additionally, the associated tasting/taproom cannot exceed 2,500 square feet and is limited to an occupancy load of 99 or less.
- 3 Office uses as a home occupation, limited to ten percent of the office owner's residential unit (first floor only).
- 4 Office uses up to 20% of the building square footage and must be secondary to a principal residential use. No outdoor storage allowed.