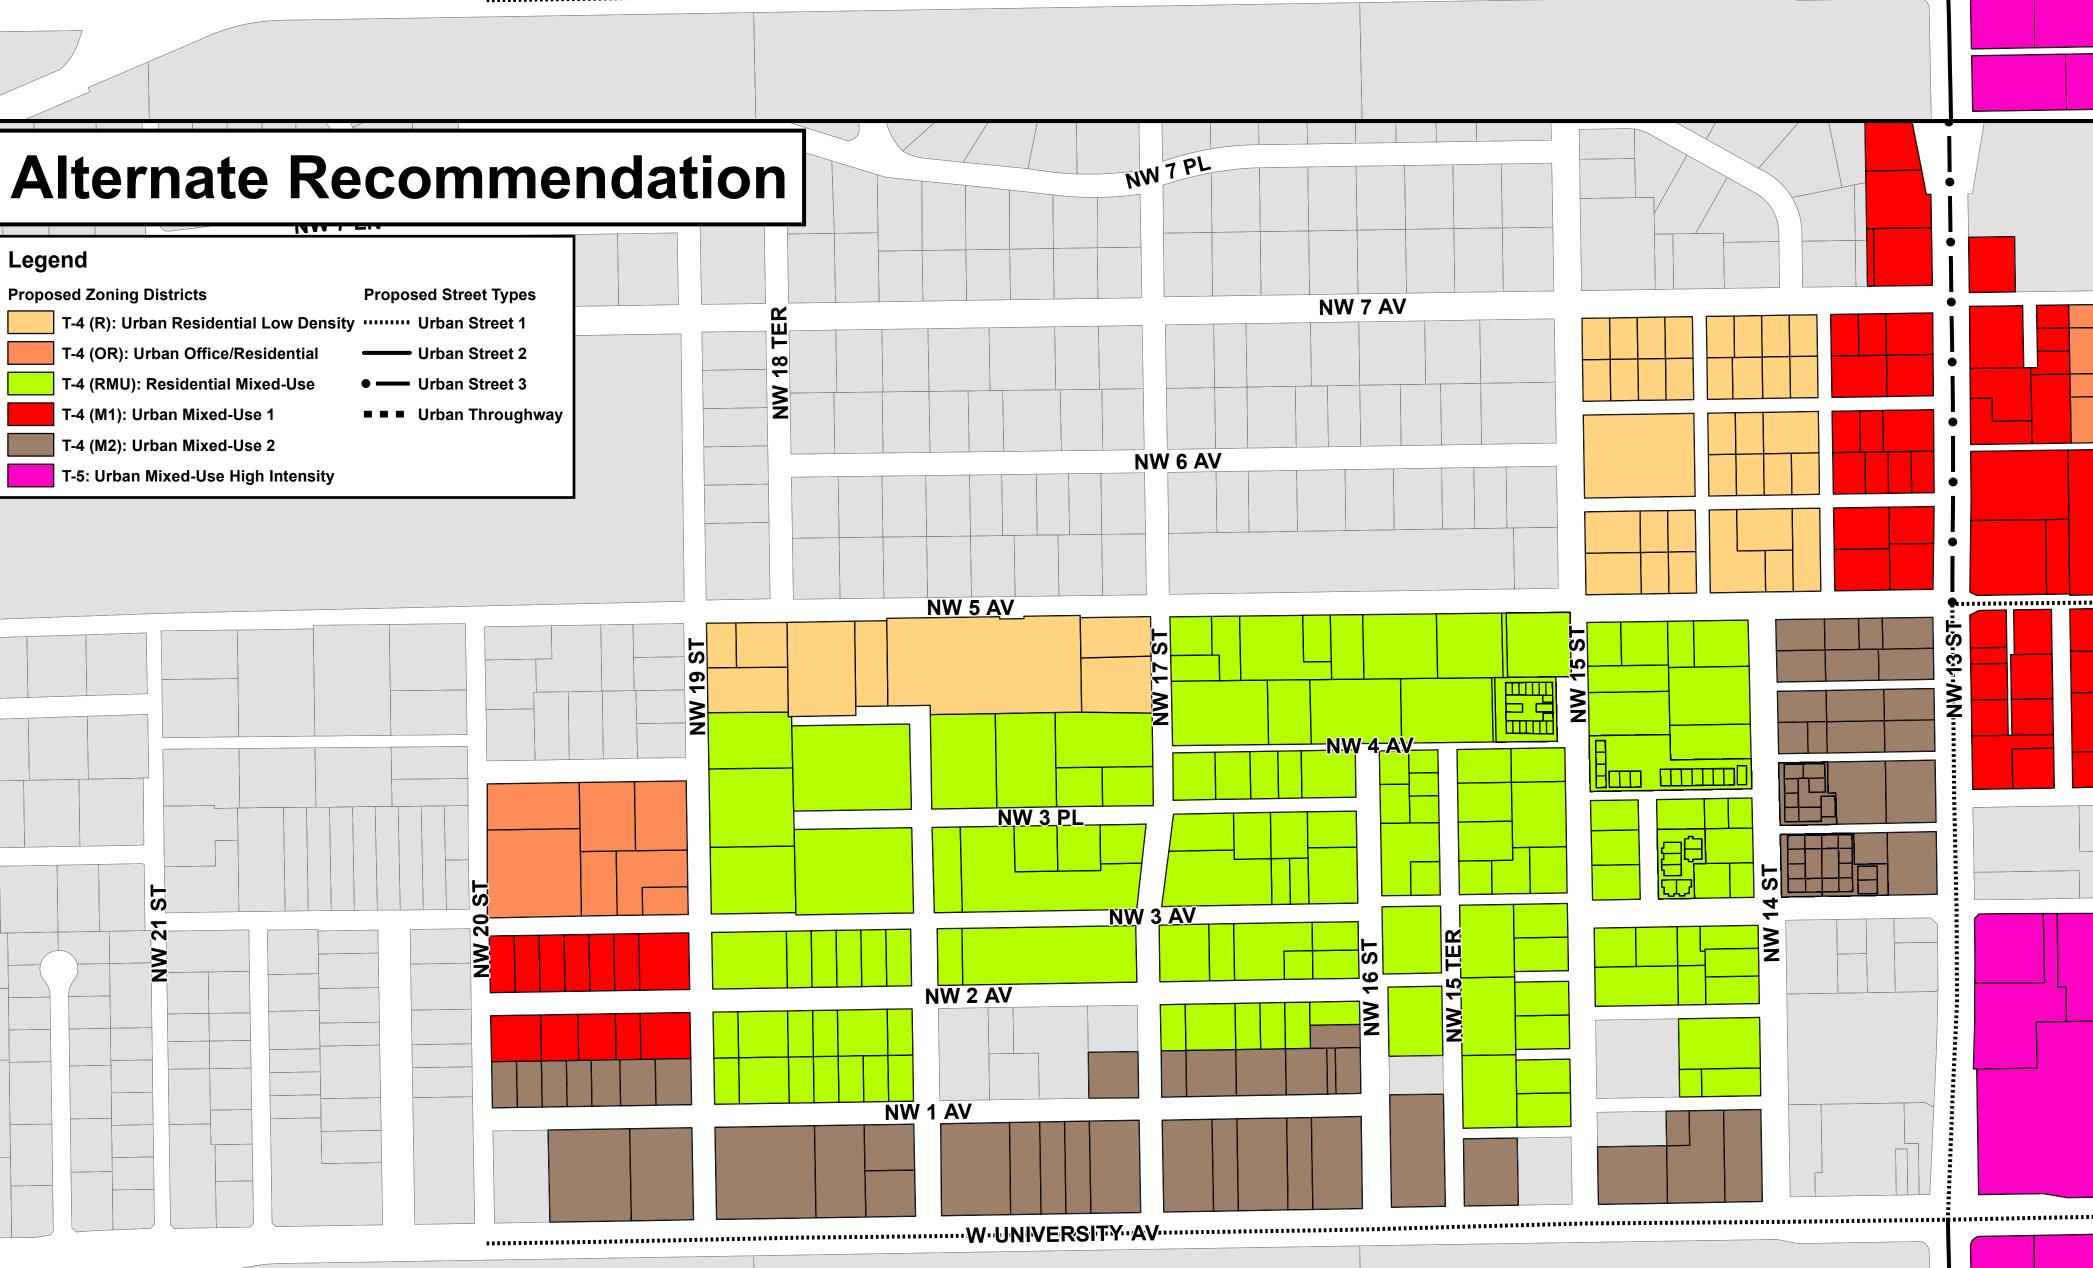

# -140820G

| University He | ights Proposed |
|---------------|----------------|
|               |                |

| <b>Building Height: Stories</b> | <b>Density: Units Per Acre</b> |
|---------------------------------|--------------------------------|

**Proposed** 

**Plan Board** 

T-5 = 8 (10 w/bonus)

T-6 = 12 (14)

T-4 M1 = 5 (6)

w/bonus)

w/bonus)

ig neigiit.

**Plan Board** 

**Residential: None** 

Non-residential: None

**Proposed** 

**Proposed** 

**Alternative** 

**Plan Board** 

T-6 = 200 (225)w/SUP)

T-5 = 150 (175)

T-4 M1 = 50 (60)

w/SUP)

w/SUP)

T-4 RMU = 4 stories

T-5 = 6 (8 w/bonus)

T-4 RMU = Up to 75

**Alternative** 

**Residential: 1 per 3 bedrooms** 

(T-4 M1 and T-4 RMU)

Non-residential: None

**Proposed** 

**Alternative** 

T-6 = 150 (175 w/SUP)

T-5 = 100 (125 w/SUP)

**Minimum Parking Requirements Proposed Proposed** 