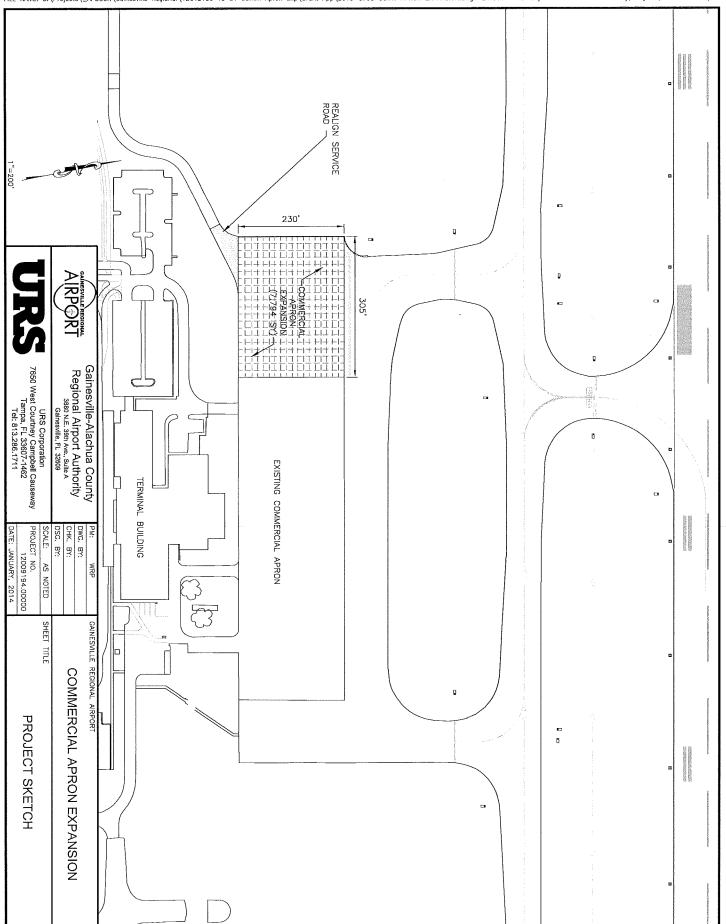

Dear Mr. Owen:

Enclosed please find our FY2015 Airport Improvement Program Pre-Application for the following improvement projects. The projects are listed below in priority order.

- 1) Rehabilitate Runway 11-29 Edge Lighting (HIRL), Design and Construction
  This project includes bid alternates for: Taxiway A (North) Signage Improvements and; Replace
  Runway End Identifier Lights (REIL) Runway 11. These items were included in our January Preapplication.
- 2) Expand Commercial Apron Expansion by 7,794 square yards Construction
- 3) Replace Aircraft Rescue and Firefighting Building Design Only.