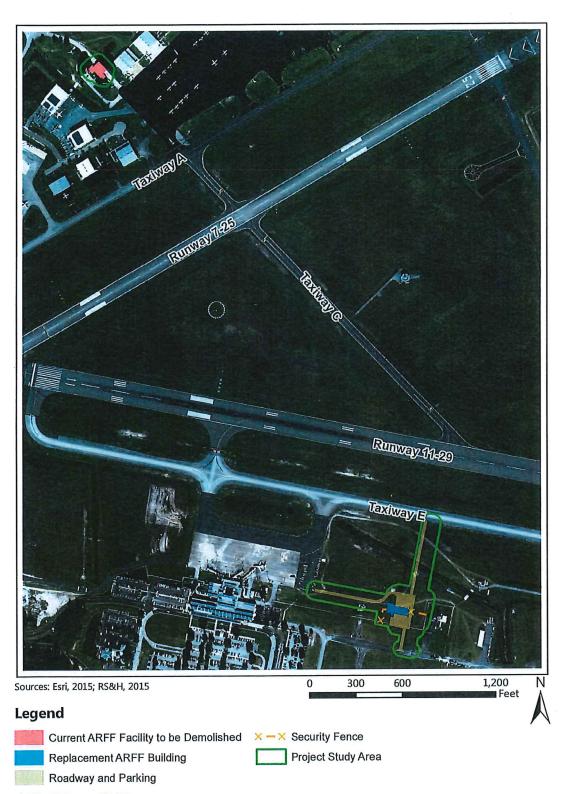

Dear Mr. Owen:

Enclosed please find our FY2015 Airport Improvement Program Pre-Application for the following improvement projects. The projects are listed below in priority order.

- 1) Rehabilitate Runway 11-29 Edge Lighting (HIRL), Design and Construction
  This project includes bid alternates for: Taxiway A (North) Signage Improvements and; Replace
  Runway End Identifier Lights (REIL) Runway 11. These items were included in our January Preapplication.
- 2) Expand Commercial Apron Expansion by 7,794 square yards Construction
- 3) Replace Aircraft Rescue and Firefighting Building Design Only.

  It is anticipated the building will be approximately 7,000 s.f., however the final footprint will be finalized during the design process in accordance with the AC.

Please note we received six competitive bids for the Apron Project, which was rebid on July 22<sup>nd</sup>. The low bid was below the engineer's estimate. The total cost for all items is anticipated to be \$2,742,677.80. We tentatively request FAA participation in the amount of \$2,468,410.00, representing 90% of the eligible project costs. We understand this is within the amount of our available FY15 entitlement balance. No discretionary funds should be required.