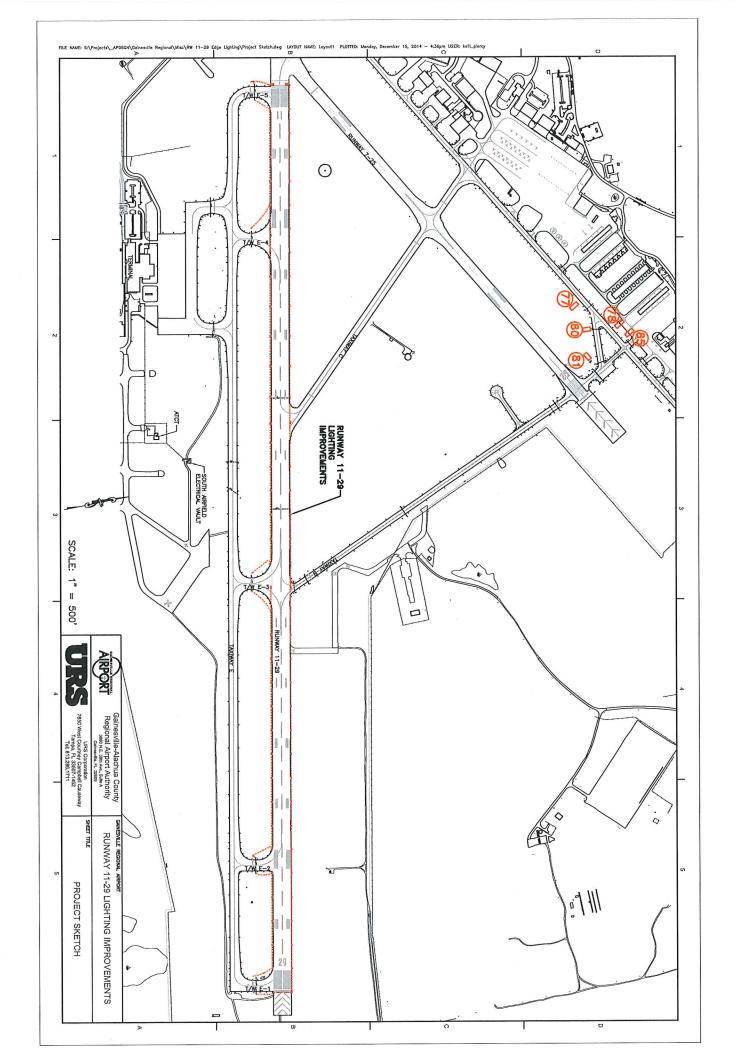

Dear Mr. Owen:

Enclosed please find our FY2015 Airport Improvement Program Pre-Application for the following improvement projects. The projects are listed below in priority order.

- 1) Rehabilitate Runway 11-29 Edge Lighting (HIRL), Design and Construction
  This project includes bid alternates for: Taxiway A (North) Signage Improvements and; Replace
  Runway End Identifier Lights (REIL) Runway 11. These items were included in our January Preapplication.
- 2) Expand Commercial Apron Expansion by 7,794 square yards Construction
- 3) Replace Aircraft Rescue and Firefighting Building Design Only.