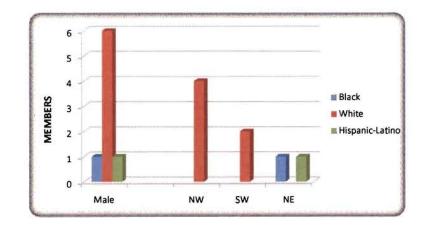

|         | <sup>1</sup> John Hudson     | Architect                 | м      | White           | 801 SW 29th Place   | 32601-9017 | Yes       |
|    |                                                              |         | <sup>2</sup> Seth Lane       | Growth Mgt. Member        | м      | White           | 2626 NW 2nd Avenue  | 32607-2606 | Yes       |
|    |                                                              |         | 4 Milton Reid                | Ex-Offio Member           | м      | Black           | 5751 NE 8th Ave     | 32605-4493 | Yes       |
|    |                                                              |         |                              |                           |        |                 |                     |            |           |



|     | NAME OF BOARD/                         | # OF    |                                  | SPECIAL QUALIFICATION/                               |        |       |                      |            | RESIDENCY |
|-----|----------------------------------------|---------|----------------------------------|------------------------------------------------------|--------|-------|----------------------|------------|-----------|
|     | COMMITTEE                              | MEMBERS | MEMBER NAME                      | CLASSIFICATION/EXPERIENCE                            | GENDER | RACE  | ADDRESS              | ZIP CODE   | REQUIRED  |
| 10. | DEVELOPMENT REVIEW BOARD               | 7       | <sup>1</sup> Taylor T. Brown     | Real Estate Broker<br>Civil/Structural Environmental | м