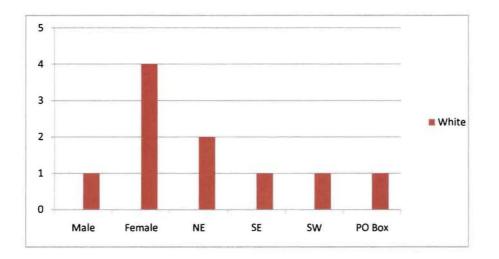

|    | NAME OF BOARD/                                    | # OF    |                                      | SPECIAL QUALIFICATION/                          |        |       |                                  |            | RESIDENCY |
|----|---------------------------------------------------|---------|--------------------------------------|-------------------------------------------------|--------|-------|----------------------------------|------------|-----------|
|    | COMMITTEE                                         | MEMBERS | MEMBER NAME                          | CLASSIFICATION/EXPERIENCE                       | GENDER | RACE  | ADDRESS                          | ZIP CODE   | REQUIRED  |
| 3. | BICYCLE/PEDESTRIAN ADVISORY B                     | 12      | <sup>5</sup> Leonard Thompson, Jr    | UF Student Seat Representative                  | M      | Black | 3900 SW 27th Street, Apt2F-203A  | 32608-7084 | No        |
|    | <sup>1</sup> Appt'd by City Commission            |         | <sup>1</sup> Diann V. Dimitri        | group captain for Pedalers ride group, bike sho | F      | White | 5015 NW 19th Pl                  | 32605-3435 | Yes       |
|    | <sup>2</sup> Appt'd by Board County Commissioners |         | <sup>1</sup> Daniel S. Perrine       | Lifelong interest in all aspects of cycling     | М      | White | 7415 NW 21st Court               | 32653-0927 | Yes       |
|    | <sup>3</sup> Appt's by MTPO                       |         | <sup>1</sup> William E. Baruch       | Computer programmer, bicycle commuter           | м      | White | 111 NW 20th Drive                | 32603-1717 | Yes       |
|    | 4 Ex-officio                                      |         | 1 Jeff Wade                          | f Law, with current emphasis on urban sustain   | м      | White | 1010 NW 36th Road                | 32609-2181 | Yes       |
|    | <sup>s</sup> Student Seat                         |         | <sup>2</sup> Debra Stucki            | lational Forest. Prior experience developing tr | F      | W/H   | 12520 NW County Road 231         | 32609-5030 | No        |
|    |                                                   |         | <sup>2</sup> Julia Reiskind, V-Chair | and a historical perspective of projects many y | F      | White | 213 SW 41st St.                  | 32607-2778 | No        |
|    |                                                   |         | <sup>2</sup> James Thomas            | r for 7+ years this opportunity has afforded me | м      | Black | 2730 5W 98th Drive               | 32608-8678 | No        |
|    |                                                   |         | <sup>2</sup> Andrew Gill             | der, Member of several bicycling advocacy orga  | м      | White | 3315 NW 5th St.                  | 32609-2285 | No        |
|    |                                                   |         | <sup>3</sup> Michael Lemesh          | d construction guidelines for bicycle paths and | М      | White | 8911 SW 63rd Place               | 32608-8556 | No        |
|    |                                                   |         | <sup>3</sup> Jacob Smith             | Bicycle shop owner                              | м      | White | 208 NW 35th Street               | 32607-2435 | No        |
|    |                                                   |         | <sup>3</sup> Kenneth Duffield, Jr.   | nd pedestrian (walk on average 15-20 miles a    | м      | White | 1603 NW 19th Circle              | 32605-4028 | No        |
|    |                                                   |         | <sup>3</sup> Rajeeb Das, Chair       | Volunteer for cycling events                    | м      | H/A   | 6220 SW 81st Street              | 32608-5587 | No        |
|    |                                                   |         | <sup>4</sup> Dekova Batey            | BPAB/City Staff                                 | м      | Black | 405 NW 39th Ave                  | 32609-1738 | NA        |
| 1  |                                                   |         | 4 Jeff Hays                          | County 5taff                                    | м      | White | 10 SW 2nd Avenue                 | 32601-6294 | NA        |
|    |                                                   |         | Michael Escalante                    | MTPO Staff                                      | м      | ?     | 2009 NW 67th Place               | 32653-1603 | NA        |
|    |                                                   |         | ⁴ Jennifer Graham                    | FDOT2 Staff                                     | F      | ?     | 2198 Edison Avenue, Jacksonville | 32204-2730 | NA        |