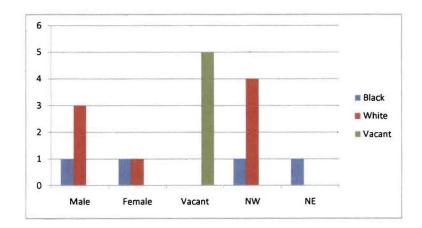

And in case of

|    | NAME OF BOARD/<br>COMMITTEE            | # OF<br>MEMBERS | MEMBER NAME                         | SPECIAL QUALIFICATION/<br>CLASSIFICATION/EXPERIENCE | GENDER  | RACE  | ADDRESS              | ZIP CODE   | RESIDENCY |
|----|----------------------------------------|-----------------|-------------------------------------|-----------------------------------------------------|---------|-------|----------------------|------------|-----------|
|    |                                        | Include to      |                                     |                                                     | GENERAL |       |                      |            |           |
| 1. | STATE HOUSING INITIATIVES              | 11              | <sup>1</sup> Juanita Miles-Hamilton |                                                     | F       | Black | 2419 NE 8th Avenue   | 32641-4851 | Yes       |
|    | PARTNERSHIP (Affordable Housing)       |                 | <sup>1</sup> Marc Smith             |                                                     | м       | White | 4128 NW 37th Terrace | 32606-8143 | Yes       |
|    | <sup>1</sup> Appt'd by City Commission |                 | <sup>1</sup> Phil Leitner           |                                                     | м       | White | 2206 NW 3rd Place    | 32603-1406 | Yes       |
|    |                                        | 1               | <sup>1</sup> Carol Parker           |                                                     | F       | White | 4516 NW 23rd Avenue  | 32606-6510 | Yes       |
|    |                                        |                 | <sup>1</sup> Caleb Stewart          |                                                     | м       | White | 814 NW 7th Avenue    | 32601-5029 | Yes       |
|    |                                        |                 | <sup>1</sup> Obie Spratling         |                                                     | м       | Black | 825 NW 51st Terrace  | 32605-4415 | Yes       |
|    |                                        |                 | <sup>1</sup> Vacant                 |                                                     |         |       |                      |            | Yes       |
|    |                                        | 1               | <sup>1</sup> Vacant                 |                                                     |         |       |                      |            | Yes       |
|    |                                        |                 | <sup>1</sup> Vacant                 |                                                     |         |       |                      |            | Yes       |
|    |                                        |                 | <sup>1</sup> Vacant                 |                                                     |         |       |                      |            | Yes       |
|    |                                        |                 | <sup>1</sup> Vacant                 |                                                     |         |       |                      |            | Yes       |