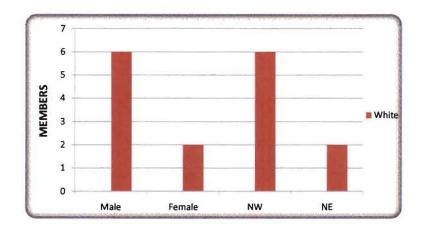

| <sup>1</sup> Seth T. Lane        | Land Development Consultant                          | м      | White | 2626 NW 2nd Avenue   | 32607-2606 | Yes       |
|     |                                        |         | <sup>1</sup> Douglas B. Nesbit   | Construction Supervisor                              | м      | White | 1324 NE 9th Street   | 32601-3719 | Yes       |
|     |                                        |         | <sup>1</sup> Kathlene Norris     | Senior GIS Specialist<br>Research Assistant-Graduate | F      | White | 1013 NE 9th Street   | 32601-4447 | Yes       |
|     |                                        |         | <sup>1</sup> Mary Litrico        | Student                                              | F      | White | 425 NW 24th Street   | 32607-2682 | Yes       |



|    | NAME OF BOARD/                         | # OF    |                           | SPECIAL QUALIFICATION/    |        |       |                   |            | RESIDENCY |
|----|----------------------------------------|---------|---------------------------|---------------------------|--------|-------|-------------------|------------|-----------|
| 1  | COMMITTEE                              | MEMBERS | MEMBER NAME               | CLASSIFICATION/EXPERIENCE | GENDER | RACE  | ADDRESS           | ZIP CODE   | REQUIRED  |
| 11 | FIRE SAFETY BOARD OF ADJUSTMENT        | 5       | <sup>1</sup> John Murdoch |                           | м      | White | 2144 NW 4th Place | 32603-1516 | No        |
|    | <sup>1</sup> Appt'd by City Commission |         | <sup>1</sup> Name         |