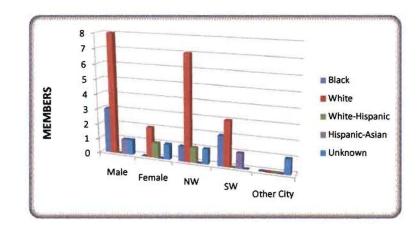

|    | NAME OF BOARD/                         | # OF    |                                 | SPECIAL QUALIFICATION/    |        |       |                    |            | RESIDENCY |
|----|----------------------------------------|---------|---------------------------------|---------------------------|--------|-------|--------------------|------------|-----------|
|    | COMMITTEE                              | MEMBERS | MEMBER NAME                     | ASSIFICATION/EXPERIEN     | GENDER | RACE  | ADDRESS            | ZIP CODE   | REQUIRED  |
| 4. | BOARD OF ADJUSTMENT                    | 5       | <sup>1</sup> Laura E. Dukes     | Product Coordinator-      | F      | White | 1421 NW 7th Road   | 32603-1318 | Yes       |
|    | <sup>1</sup> Appt'd by City Commission |         | <sup>1</sup> James Harnsberger  | Assist. Prof. Linguistics | М      | White | 402 NW 24th Street | 32607-2685 | Yes       |
|    |                                        |         | <sup>1</sup> Rolf E. Hummel     | College of Engineering,   | М      | White | 1726 NW 6th Avenue | 32603-1213 | Yes       |
|    | 1                                      |         | <sup>1</sup> Debra Neill-Mareci | Graphic Design/Scientific | F      | White | 2225 NW 6th Place  | 32603-1409 | Yes       |
|    |                                        |         | <sup>1</sup> Joseph A. Schmidt  | Technical Editor          | М      | White | 1735 NW 7th Place  | 32603-1220 | Yes       |
|    |                                        |         | <sup>1</sup> Andrew M. Coffey   | Law Student               | M      | White | 816 SW 58 Terrace  | 32607-3883 | Yes       |