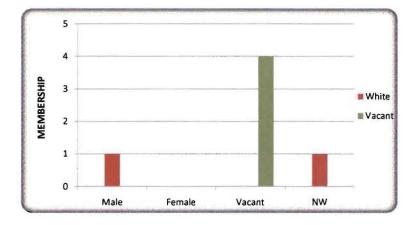

ch |                           | м      | White | 2144 NW 4th Place | 32603-1516 | No        |
|    | <sup>1</sup> Appt'd by City Commission |         | <sup>1</sup> Name         |                           |        |       |                   |            | No        |
|    |                                        |         | <sup>1</sup> Name         |                           |        |       |                   |            | No        |
|    |                                        |         | <sup>1</sup> Name         |                           |        |       |                   |            | No        |
|    |                                        |         | <sup>1</sup> Name         |                           |        |       |                   |            | No        |



|     | NAME OF BOARD/                         | # OF    |                                    | SPECIAL QUALIFICATION/               |        |       |                   |            | RESIDENCY |
|-----|----------------------------------------|---------|------------------------------------|--------------------------------------|--------|-------|-------------------|------------|-----------|
|     | COMMITTEE                              | MEMBERS | MEMBER NAME                        | CLASSIFICATION/EXPERIENCE            | GENDER | RACE  | ADDRESS           | ZIP CODE   | REQUIRED  |
| 12. | GAINESVILLE CODE ENFORCEMENT BOARD     | 7       | <sup>1</sup> William A. Gager, Jr. | Retired Civil Engineer               | М      | White | 2616 SW 4th Pl.   | 32607-3151 | Yes       |
|     | <s