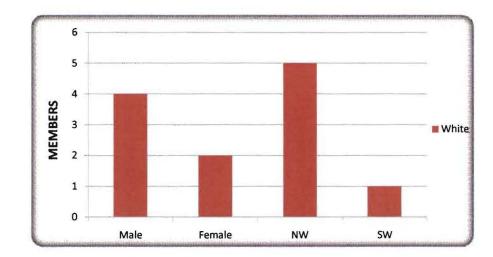

|    | NAME OF BOARD/                                                                                                                                                                           | # OF    |                                | SPECIAL QUALIFICATION/    |        |       |                        |            | RESIDENCY |
|----|------------------------------------------------------------------------------------------------------------------------------------------------------------------------------------------|---------|--------------------------------|---------------------------|--------|-------|------------------------|------------|-----------|
|    | COMMITTEE                                                                                                                                                                                | MEMBERS | MEMBER NAME                    | CLASSIFICATION/EXPERIENCE | GENDER | RACE  | ADDRESS                | ZIP CODE   | REQUIRED  |
| 5. | BOARD OF TRUSTEES OF THE CONSOLI-                                                                                                                                                        | 5       | <sup>1</sup> Becky Rountree    | City Appointee            | F      | White | 4028 NW 64th Place     | 32653-8372 | Yes       |
|    | DATED POLICE OFFICERS' AND FIRE-                                                                                                                                                         |         | <sup>1</sup> Glenda Currie     | City Appointee            | F      | White | 6811 NW 40 DR          | 32653-8339 | Yes       |
|    | FIGHTERS' RETIREMENT PLAN                                                                                                                                                                |         | <sup>2</sup> Greg Armagost     | Police Officer            | м      | White | Confidential/Protected | N/A        | Yes       |
|    | 'Appt'd by City Commission                                                                                                                                                               |         | <sup>2</sup> Mark Boals        | Firefighter               | м      | White | Confidential/Protected | N/A        | Yes       |
|    | <sup>2</sup> Appt'd by Eligible Members PO & FF Retirement Plan<br><sup>3</sup> Chosen by Majority of Previous Four Members and Appointed<br>by the Legislative Body of the Municipality |         | <sup>3</sup> Dr. David Denslow | Fifth Member              | м      | White | P.O. Box 117140        | 32611-7140 | Yes       |