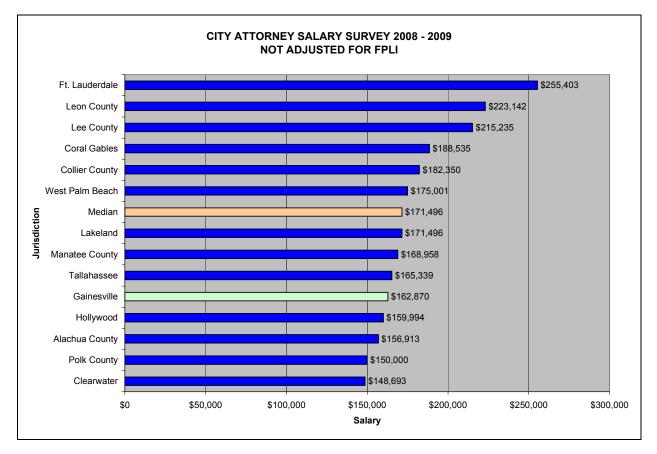

Figure 3 represents the data for the City and County Attorney salaries of the jurisdictions surveyed.

Figure 3

The salary of the Gainesville City Attorney is \$8,626 below the median of the unadjusted salaries of surveyed City and County Attorneys.

Note:

University of Florida data were not included in the above chart. The salary for the Vice President and General Counsel is \$249,900. Salaries for other counsels at UF range from \$102,000 to \$196,860.