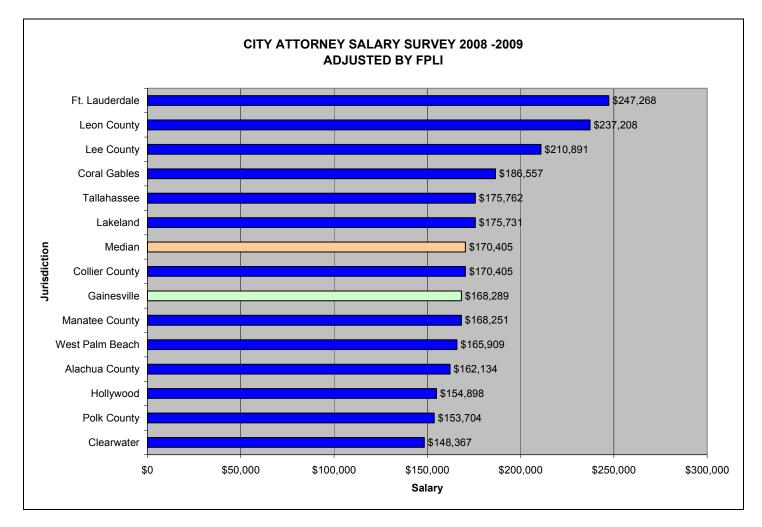

### 2008 - 2009 SALARY SURVEY FOR CHARTER OFFICER: CITY ATTORNEY

Figure 4 represents the FPLI adjusted data for the City and County Attorney salaries of the jurisdictions surveyed. Note that the Gainesville City Attorney's salary was also adjusted so that it can be compared on the same basis as the other salaries.

### Figure 4

The salary of the Gainesville City Attorney is \$2,116 below the median of the adjusted salaries of surveyed City and County Attorneys.