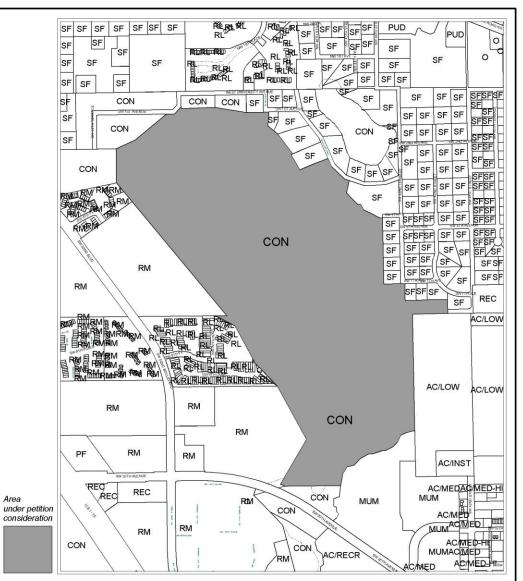

#### Land Use Designations

| SF   | Single Family (up to 8 du/acre)              |
|------|----------------------------------------------|
| RL   | Residential Low Density (up to 12 du/acre)   |
| RM   | Residential Medium Density (8-30 du/acre)    |
| RH   | Residential High Density (8-100 du/acre)     |
| MUR  | Mixed Use Residential (up to 75 du/acre)     |
| MUL  | Mixed Use Low Intensity (8-30 du/acre)       |
| MUM  | Mixed Use Medium Intensity (12-30 du/acre)   |
| MUH  | Mixed Use High Intensity (up to 150 du/acre) |
| UMU1 | Urban Mixed Use 1 (up to 75 du/acre)         |
| UMU2 | Urban Mixed Use 2 (up to 100 du/acre)        |
| 0    | Office                                       |
| С    | Commercial                                   |
| IND  | Industrial                                   |
| E    | Education                                    |
| REC  | Recreation                                   |
| CON  | Conservation                                 |
| AGR  | Agriculture                                  |
| PF   | Public Facilities                            |
| PUD  | Planned Use District                         |
|      |                                              |
|      |                                              |
|      |                                              |

| <br>Division | line between | two la | and use | districts |
|--------------|--------------|--------|---------|-----------|
|              |              |        |         |           |

City Limits

## PROPOSED LAND USE

| Ň       | Name                                                                                                | Petition Request                                                                      | Map(s) | Petition Number |
|---------|-----------------------------------------------------------------------------------------------------|---------------------------------------------------------------------------------------|--------|-----------------|
| W Scale | Geoffrey Park of Nature Parks Division of the City of Gaineville, agent for the City of Gainesville | Small Scale Land Use Amendment;<br>Change from Residential-Medium to<br>Conservation. | 4043   | PB-10-27 LUC    |