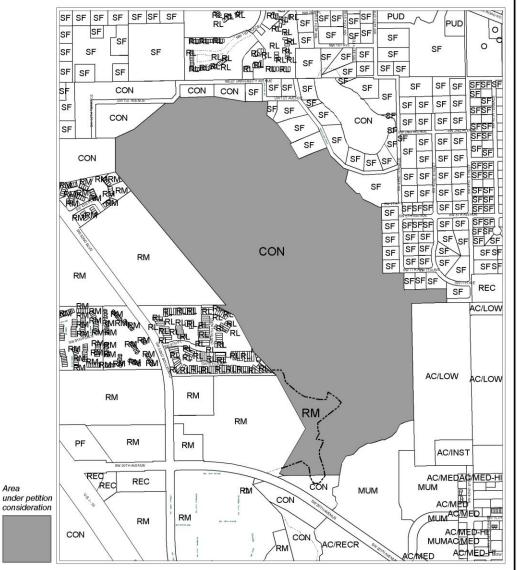

### Land Use Designations

| SF<br>RL<br>RH<br>MUL<br>MUH<br>MUH<br>MUU<br>O<br>C<br>N<br>E<br>C<br>O<br>R<br>F<br>D<br>D | Single Family (up to 8 du/acre)<br>Residential Low Density (up to 12 du/acre)<br>Residential Medium Density (8-30 du/acre)<br>Residential High Density (8-100 du/acre)<br>Mixed Use Residential (up to 75 du/acre)<br>Mixed Use Low Intensity (8-30 du/acre)<br>Mixed Use Medium Intensity (12-30 du/acre)<br>Mixed Use High Intensity (up to 150 du/acre)<br>Urban Mixed Use 1 (up to 75 du/acre)<br>Urban Mixed Use 2 (up to 100 du/acre)<br>Office<br>Commercial<br>Industrial<br>Education<br>Recreation<br>Conservation<br>Agriculture<br>Public Facilities<br>Planned Use District |
|----------------------------------------------------------------------------------------------|------------------------------------------------------------------------------------------------------------------------------------------------------------------------------------------------------------------------------------------------------------------------------------------------------------------------------------------------------------------------------------------------------------------------------------------------------------------------------------------------------------------------------------------------------------------------------------------|
|                                                                                              | Division line between two land use districts<br>City Limits                                                                                                                                                                                                                                                                                                                                                                                                                                                                                                                              |

## EXISTING LAND USE

| Ň       | Name                                                                                                | Petition Request                                                                      | Map(s) | Petition Number |
|---------|-----------------------------------------------------------------------------------------------------|---------------------------------------------------------------------------------------|--------|-----------------|
| W Scale | Geoffrey Park of Nature Parks Division of the City of Gaineville, agent for the City of Gainesville | Small Scale Land Use Amendment;<br>Change from Residential-Medium to<br>Conservation. | 4043   | PB-10-27 LUC    |