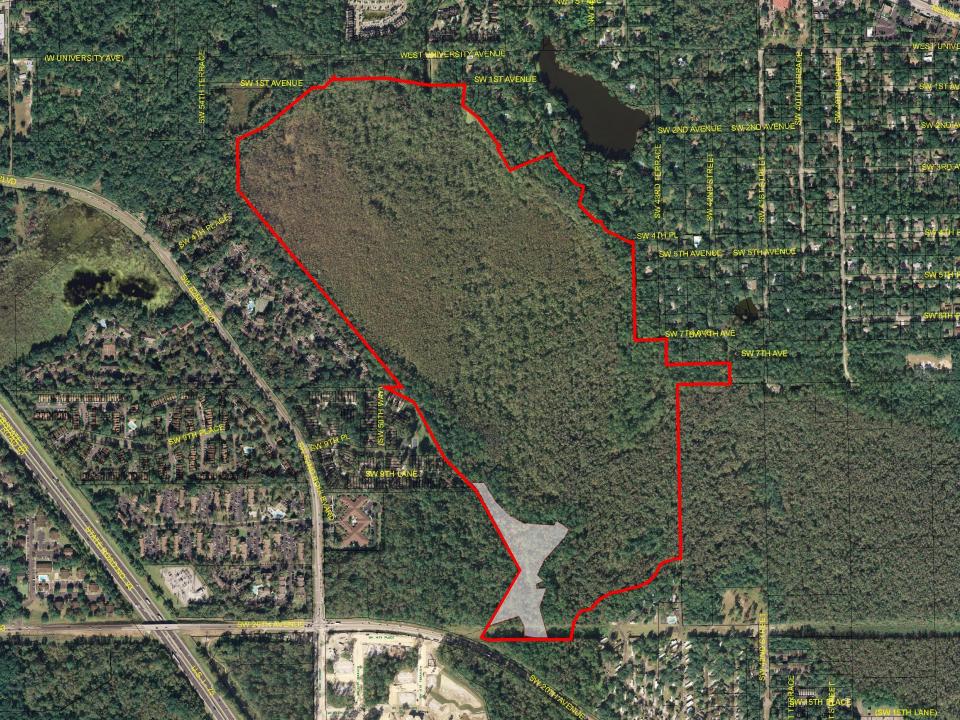

# PB-10-27LUC (100147) PB-10-28ZON (100148)

7 October 2010

- Petitioner is City of Gainesville Parks and Recreation, Nature Operations
- One City-owned parcel with multiple land use and zoning designations
- Petition requests change to Conservation land use for entire parcel
- Staff recommends approval
- City Plan Board recommends approval

## EXISTING LAND USE

| Ň       | Name                                                                                                | Petition Request                                                                      | Map(s) | Petition Number |
|---------|-----------------------------------------------------------------------------------------------------|---------------------------------------------------------------------------------------|--------|-----------------|
| W Scale | Geoffrey Park of Nature Parks Division of the City of Gaineville, agent for the City of Gainesville | Small Scale Land Use Amendment;<br>Change from Residential-Medium to<br>Conservation. | 4043   | PB-10-27 LUC    |