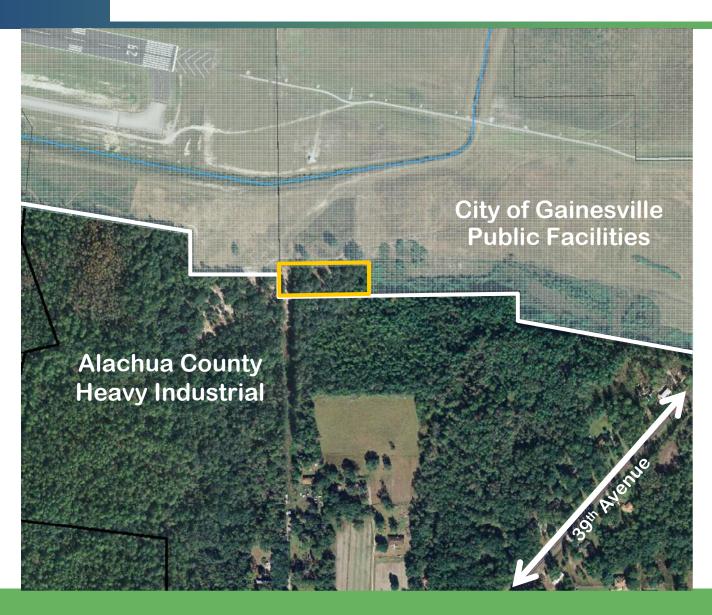

### Summary of Request

- Change of land use and zoning for Cityowned parcel
- Annexed August 2007
- City Plan Board recommends approval
- Staff recommends approval

## GAINE VILLE Petition Summary Petition Summary

|            | Existing<br>(Alachua County)               | Proposed<br>(City of Gainesville) |
|------------|--------------------------------------------|-----------------------------------|
| 21LUC-08PB | Heavy Industrial                           | Public Facilities                 |
| 60ZON-08PB | Industrial Services and Manufacturing (MS) | Conservation<br>(CON)             |