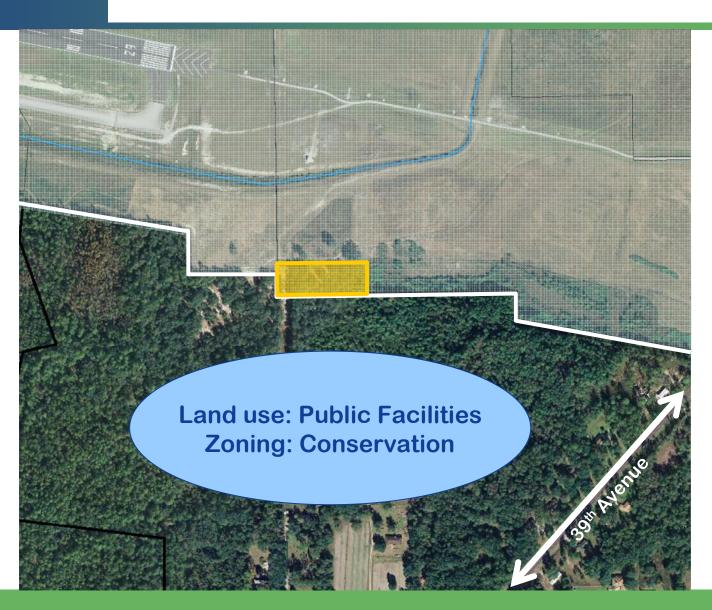

### Summary of Request

- Change of land use and zoning for Cityowned parcel
- Annexed August 2007
- City Plan Board recommends approval
- Staff recommends approval

## GAINE VILLE Petition Summary Petition Summary

|            | Existing<br>(Alachua County)               | Proposed<br>(City of Gainesville) |
|------------|--------------------------------------------|-----------------------------------|
| 21LUC-08PB | Heavy Industrial                           | Public Facilities                 |
| 60ZON-08PB | Industrial Services and Manufacturing (MS) | Conservation<br>(CON)             |