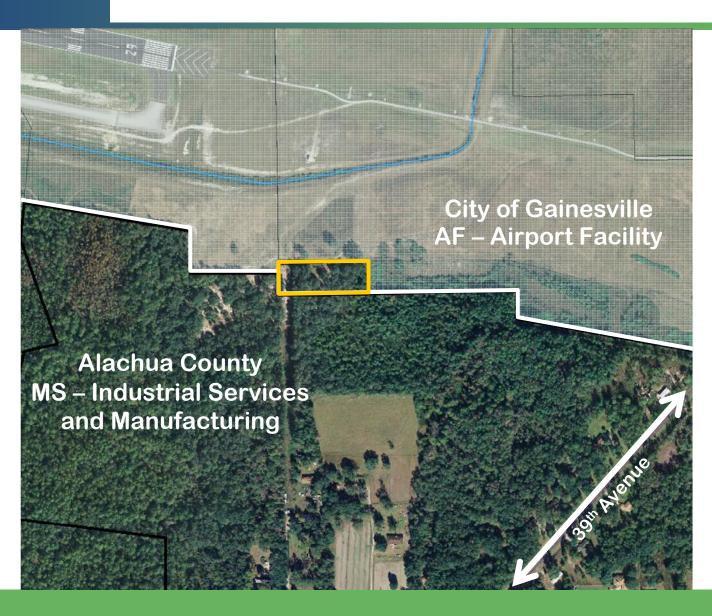

### Summary of Request

- Change of land use and zoning for Cityowned parcel
- Annexed August 2007
- City Plan Board recommends approval
- Staff recommends approval

## GAINE VILLE Petition Summary Petition Summary

|            | Existing<br>(Alachua County)               | Proposed<br>(City of Gainesville) |
|------------|--------------------------------------------|-----------------------------------|
| 21LUC-08PB | Heavy Industrial                           | Public Facilities                 |
| 60ZON-08PB | Industrial Services and Manufacturing (MS) | Conservation<br>(CON)             |