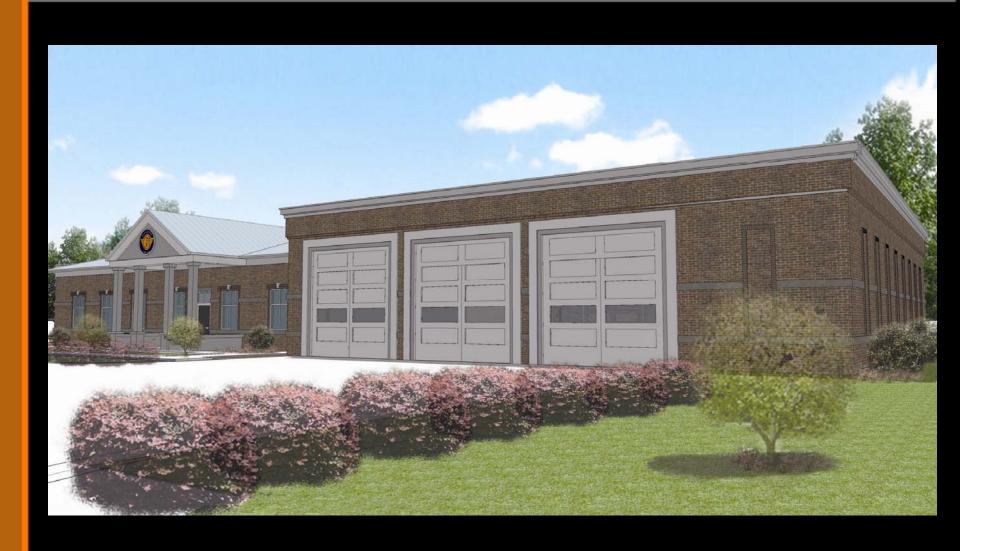

## Fire Station No. 8 – Project Update Architectural Site Plan





#### Fire Station No. 8 – Project Update Proposed Floor Plan











FIRE STATION NO. 8

PRESENTED TO:

THE CITY OF GAINESVILLE

SUBMITTED BY:





OCTOBER 3, 2008





THE CITY OF GAINESVILLE FIRE STATION #8

PROPOSED PERSPECTIVES

























**EAST ELEVATION** 













FIRE STATION NO. 8

PRESENTED TO:

THE CITY OF GAINESVILLE

SUBMITTED BY:





OCTOBER 3, 2008





THE CITY OF GAINESVILLE FIRE STATION #8

PROPOSED PERSPECTIVES

























**EAST ELEVATION** 





**WEST ELEVATION** 









FIRE STATION NO. 8

PRESENTED TO:

THE CITY OF GAINESVILLE

SUBMITTED BY:





OCTOBER 3, 2008





THE CITY OF GAINESVILLE FIRE STATION #8

PROPOSED PERSPECTIVES

























**EAST ELEVATION** 















FIRE STATION NO. 8

PRESENTED TO:

THE CITY OF GAINESVILLE

SUBMITTED BY:





OCTOBER 3, 2008





THE CITY OF GAINESVILLE FIRE STATION #8

PROPOSED PERSPECTIVES

































FIRE STATION NO. 8

PRESENTED TO:

THE CITY OF GAINESVILLE

SUBMITTED BY:





OCTOBER 3, 2008





THE CITY OF GAINESVILLE FIRE STATION #8

PROPOSED PERSPECTIVES





















**SOUTH ELEVATION** 





**EAST ELEVATION**