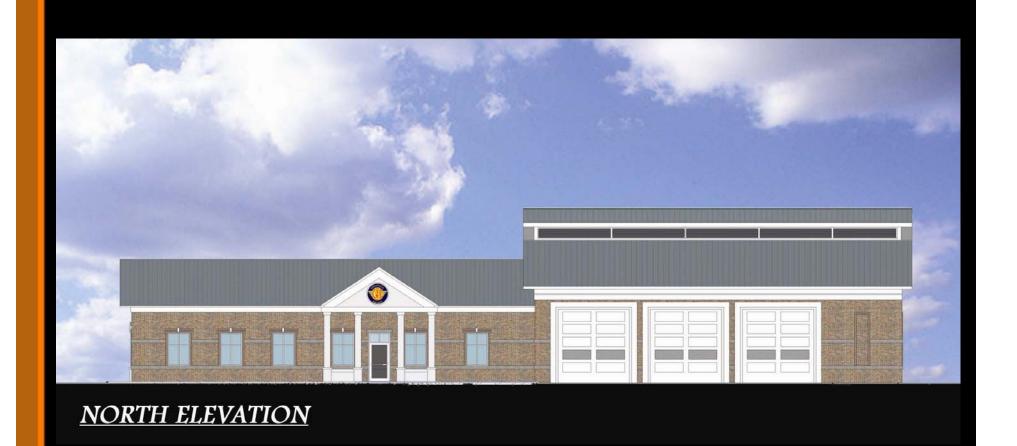

## Fire Station No. 8 – Project Update Architectural Site Plan





#### Fire Station No. 8 – Project Update Proposed Floor Plan











FIRE STATION NO. 8

PRESENTED TO:

THE CITY OF GAINESVILLE

SUBMITTED BY:





OCTOBER 3, 2008





THE CITY OF GAINESVILLE FIRE STATION #8

PROPOSED PERSPECTIVES

























**EAST ELEVATION** 













FIRE STATION NO. 8

PRESENTED TO:

THE CITY OF GAINESVILLE

SUBMITTED BY:





OCTOBER 3, 2008





THE CITY OF GAINESVILLE FIRE STATION #8

PROPOSED PERSPECTIVES

























**EAST ELEVATION** 





**WEST ELEVATION** 









FIRE STATION NO. 8

PRESENTED TO:

THE CITY OF GAINESVILLE

SUBMITTED BY:





OCTOBER 3, 2008





THE CITY OF GAINESVILLE FIRE STATION #8

PROPOSED PERSPECTIVES

























**EAST ELEVATION** 















FIRE STATION NO. 8

PRESENTED TO:

THE CITY OF GAINESVILLE

SUBMITTED BY:





OCTOBER 3, 2008





THE CITY OF GAINESVILLE FIRE STATION #8

PROPOSED PERSPECTIVES

































FIRE STATION NO. 8

PRESENTED TO:

THE CITY OF GAINESVILLE

SUBMITTED BY:





OCTOBER 3, 2008