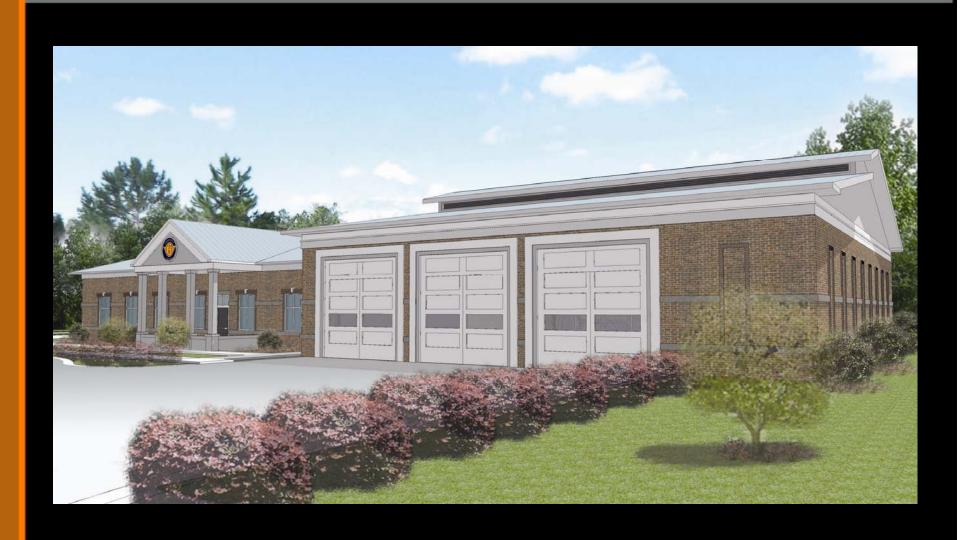

## Fire Station No. 8 – Project Update Architectural Site Plan





#### Fire Station No. 8 – Project Update Proposed Floor Plan











FIRE STATION NO. 8

PRESENTED TO:

THE CITY OF GAINESVILLE

SUBMITTED BY:





OCTOBER 3, 2008





THE CITY OF GAINESVILLE FIRE STATION #8

PROPOSED PERSPECTIVES

























**EAST ELEVATION** 













FIRE STATION NO. 8

PRESENTED TO:

THE CITY OF GAINESVILLE

SUBMITTED BY:





OCTOBER 3, 2008





THE CITY OF GAINESVILLE FIRE STATION #8

PROPOSED PERSPECTIVES

























**EAST ELEVATION** 





**WEST ELEVATION** 









FIRE STATION NO. 8

PRESENTED TO:

THE CITY OF GAINESVILLE

SUBMITTED BY:





OCTOBER 3, 2008





THE CITY OF GAINESVILLE FIRE STATION #8

PROPOSED PERSPECTIVES

























**EAST ELEVATION** 















FIRE STATION NO. 8

PRESENTED TO:

THE CITY OF GAINESVILLE

SUBMITTED BY:





OCTOBER 3, 2008





THE CITY OF GAINESVILLE FIRE STATION #8

PROPOSED PERSPECTIVES

































FIRE STATION NO. 8

PRESENTED TO:

THE CITY OF GAINESVILLE

SUBMITTED BY:





OCTOBER 3, 2008





THE CITY OF GAINESVILLE FIRE STATION #8

PROPOSED PERSPECTIVES





















**SOUTH ELEVATION** 





**EAST ELEVATION**