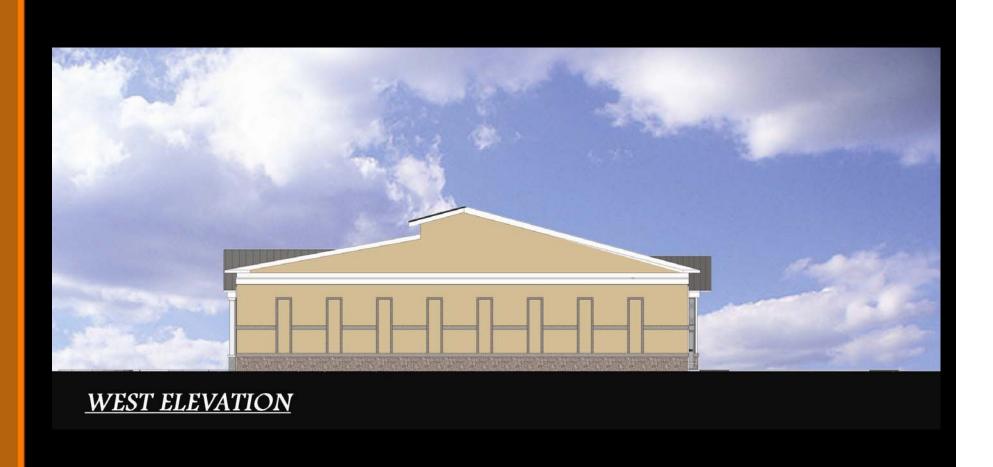

**EAST ELEVATION** 

**WEST ELEVATION** 

FIRE STATION NO. 8

PRESENTED TO:

THE CITY OF GAINESVILLE

SUBMITTED BY:

OCTOBER 3, 2008

THE CITY OF GAINESVILLE FIRE STATION #8