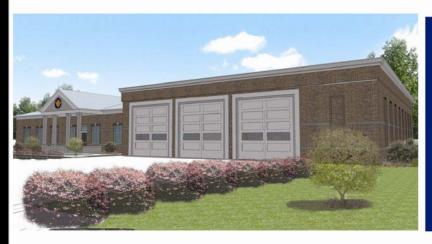

## Fire Station No. 8 – Project Update Architectural Site Plan





#### Fire Station No. 8 – Project Update Proposed Floor Plan











FIRE STATION NO. 8

PRESENTED TO:

THE CITY OF GAINESVILLE

SUBMITTED BY:





OCTOBER 3, 2008





THE CITY OF GAINESVILLE FIRE STATION #8

PROPOSED PERSPECTIVES

























**EAST ELEVATION** 













FIRE STATION NO. 8

PRESENTED TO:

THE CITY OF GAINESVILLE

SUBMITTED BY:





OCTOBER 3, 2008





THE CITY OF GAINESVILLE FIRE STATION #8

PROPOSED PERSPECTIVES

























**EAST ELEVATION** 





**WEST ELEVATION** 









FIRE STATION NO. 8

PRESENTED TO:

THE CITY OF GAINESVILLE

SUBMITTED BY:





OCTOBER 3, 2008





THE CITY OF GAINESVILLE FIRE STATION #8

PROPOSED PERSPECTIVES

























**EAST ELEVATION** 















FIRE STATION NO. 8

PRESENTED TO:

THE CITY OF GAINESVILLE

SUBMITTED BY:





OCTOBER 3, 2008





THE CITY OF GAINESVILLE FIRE STATION #8

PROPOSED PERSPECTIVES

































FIRE STATION NO. 8

PRESENTED TO:

THE CITY OF GAINESVILLE

SUBMITTED BY:





OCTOBER 3, 2008





THE CITY OF GAINESVILLE FIRE STATION #8

PROPOSED PERSPECTIVES





















**SOUTH ELEVATION** 





**EAST ELEVATION**