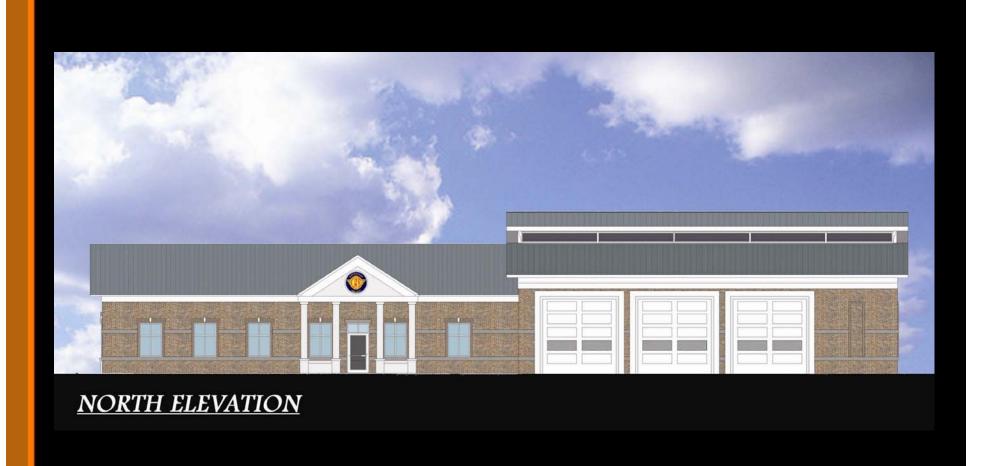

**EAST ELEVATION** 

**WEST ELEVATION** 

FIRE STATION NO. 8

PRESENTED TO:

THE CITY OF GAINESVILLE

SUBMITTED BY:

OCTOBER 3, 2008

THE CITY OF GAINESVILLE FIRE STATION #8

PROPOSED PERSPECTIVES

**EAST ELEVATION** 

FIRE STATION NO. 8

PRESENTED TO:

THE CITY OF GAINESVILLE

SUBMITTED BY:

OCTOBER 3, 2008

THE CITY OF GAINESVILLE FIRE STATION #8