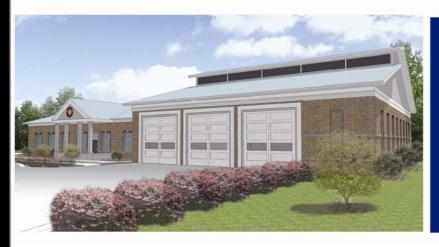

#### Fire Station No. 8 – Project Update Proposed Floor Plan

FIRE STATION NO. 8

PRESENTED TO:

THE CITY OF GAINESVILLE

SUBMITTED BY:

OCTOBER 3, 2008

THE CITY OF GAINESVILLE FIRE STATION #8

PROPOSED PERSPECTIVES

**EAST ELEVATION** 

FIRE STATION NO. 8

PRESENTED TO:

THE CITY OF GAINESVILLE

SUBMITTED BY:

OCTOBER 3, 2008

THE CITY OF GAINESVILLE FIRE STATION #8

PROPOSED PERSPECTIVES