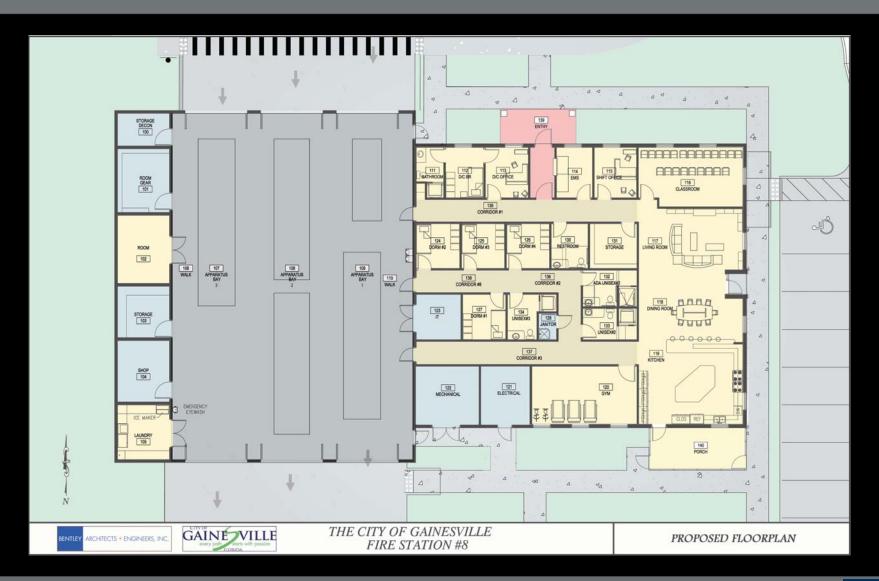

#### Fire Station No. 8 – Project Update Proposed Floor Plan

FIRE STATION NO. 8

PRESENTED TO:

THE CITY OF GAINESVILLE

SUBMITTED BY:

OCTOBER 3, 2008

THE CITY OF GAINESVILLE FIRE STATION #8

PROPOSED PERSPECTIVES