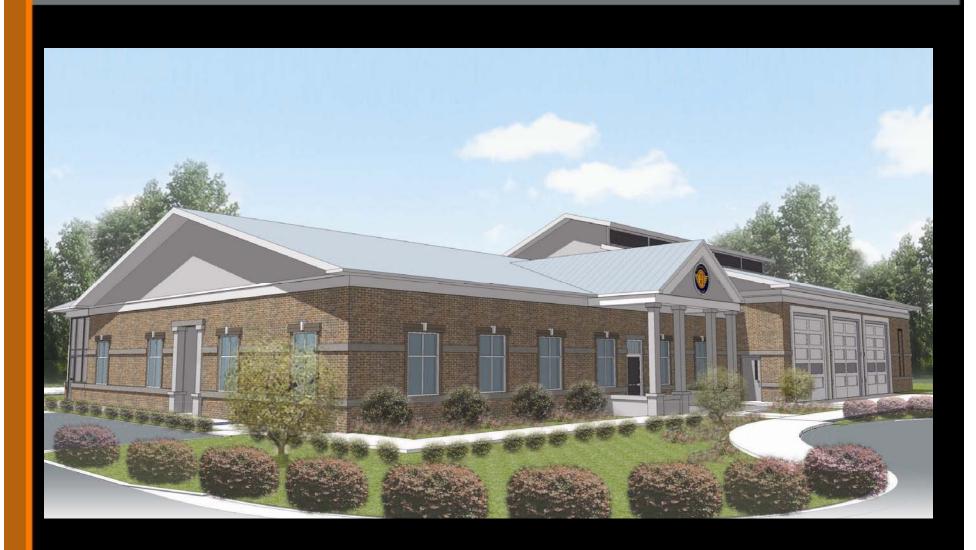

PROPOSED PERSPECTIVES

FIRE STATION NO. 8

PRESENTED TO:

THE CITY OF GAINESVILLE

SUBMITTED BY:

OCTOBER 3, 2008

THE CITY OF GAINESVILLE FIRE STATION #8

PROPOSED PERSPECTIVES

**SOUTH ELEVATION** 

**EAST ELEVATION** 