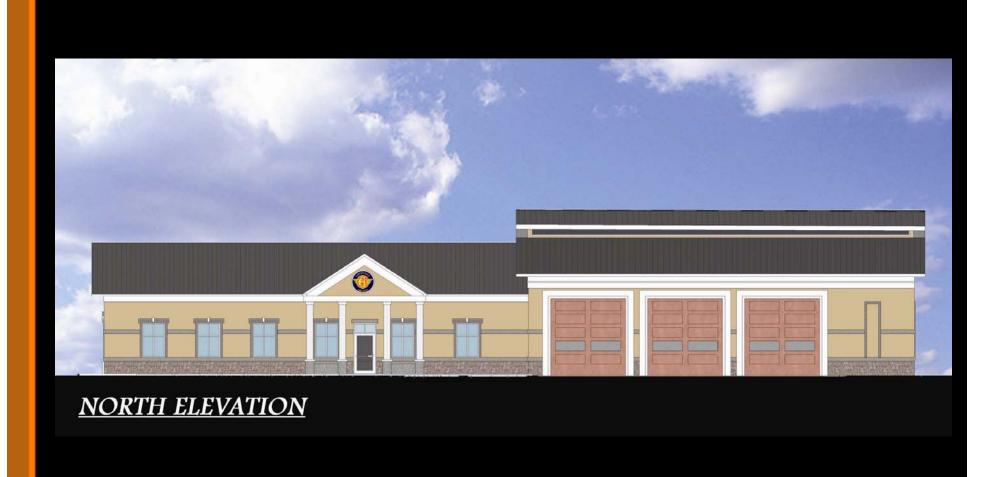

**EAST ELEVATION** 

**WEST ELEVATION** 

FIRE STATION NO. 8

PRESENTED TO:

THE CITY OF GAINESVILLE

SUBMITTED BY:

OCTOBER 3, 2008

THE CITY OF GAINESVILLE FIRE STATION #8

PROPOSED PERSPECTIVES

**EAST ELEVATION** 

FIRE STATION NO. 8

PRESENTED TO:

THE CITY OF GAINESVILLE

SUBMITTED BY:

OCTOBER 3, 2008

THE CITY OF GAINESVILLE FIRE STATION #8