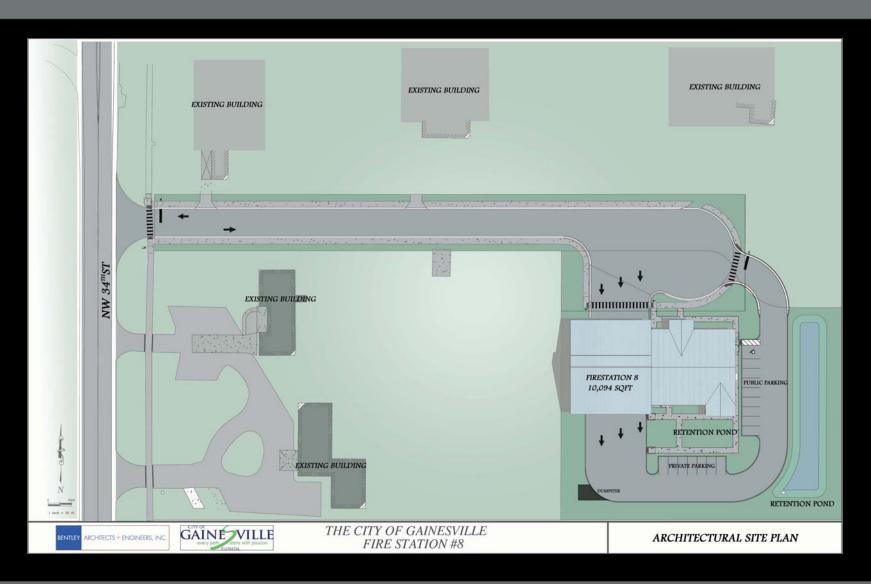

## Fire Station No. 8 – Project Update Architectural Site Plan





#### Fire Station No. 8 – Project Update Proposed Floor Plan











FIRE STATION NO. 8

PRESENTED TO:

THE CITY OF GAINESVILLE

SUBMITTED BY:





OCTOBER 3, 2008





THE CITY OF GAINESVILLE FIRE STATION #8

PROPOSED PERSPECTIVES

























**EAST ELEVATION** 













FIRE STATION NO. 8

PRESENTED TO:

THE CITY OF GAINESVILLE

SUBMITTED BY:





OCTOBER 3, 2008





THE CITY OF GAINESVILLE FIRE STATION #8

PROPOSED PERSPECTIVES

























**EAST ELEVATION** 





**WEST ELEVATION** 









FIRE STATION NO. 8

PRESENTED TO:

THE CITY OF GAINESVILLE

SUBMITTED BY:





OCTOBER 3, 2008





THE CITY OF GAINESVILLE FIRE STATION #8

PROPOSED PERSPECTIVES

























**EAST ELEVATION** 















FIRE STATION NO. 8

PRESENTED TO:

THE