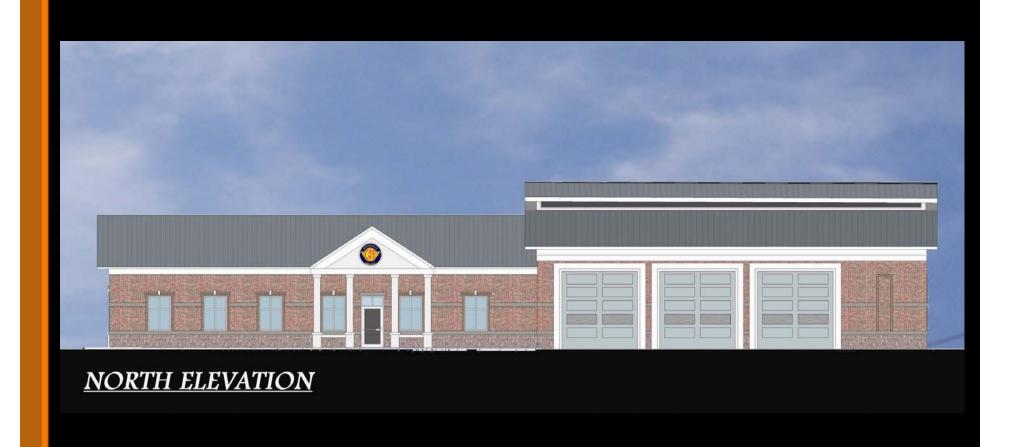

**EAST ELEVATION** 

**WEST ELEVATION** 

FIRE STATION NO. 8

PRESENTED TO:

THE CITY OF GAINESVILLE

SUBMITTED BY:

OCTOBER 3, 2008

THE CITY OF GAINESVILLE FIRE STATION #8

PROPOSED PERSPECTIVES

**EAST ELEVATION** 

FIRE STATION NO. 8

PRESENTED TO:

THE CITY OF GAINESVILLE

SUBMITTED BY:

OCTOBER 3, 2008

THE CITY OF GAINESVILLE FIRE STATION #8