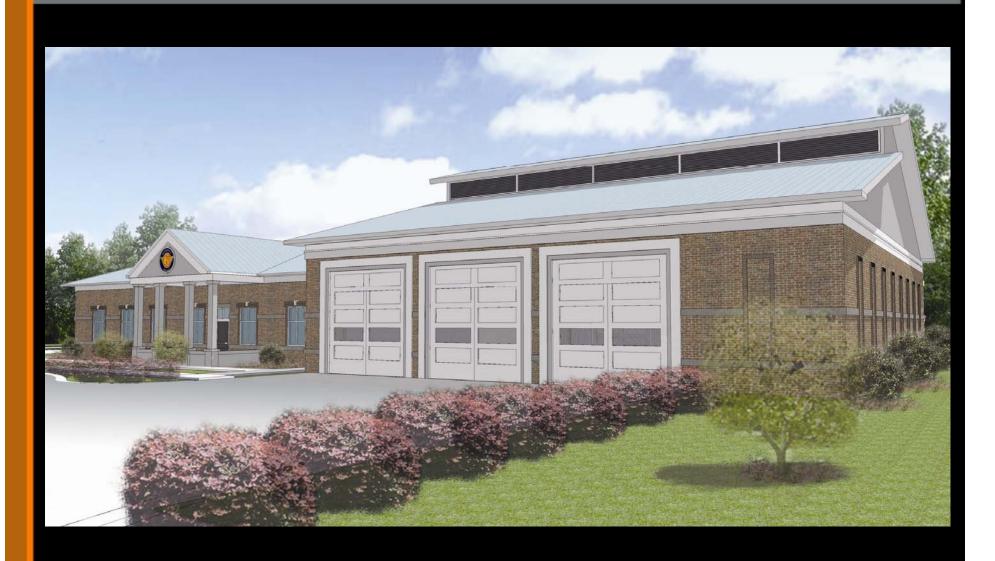

#### Fire Station No. 8 – Project Update Proposed Floor Plan

FIRE STATION NO. 8

PRESENTED TO:

THE CITY OF GAINESVILLE

SUBMITTED BY:

OCTOBER 3, 2008

THE CITY OF GAINESVILLE FIRE STATION #8

PROPOSED PERSPECTIVES

PROPOSED PERSPECTIVES

FIRE STATION NO. 8

PRESENTED TO:

THE CITY OF GAINESVILLE

SUBMITTED BY:

OCTOBER 3, 2008

THE CITY OF GAINESVILLE FIRE STATION #8

PROPOSED PERSPECTIVES