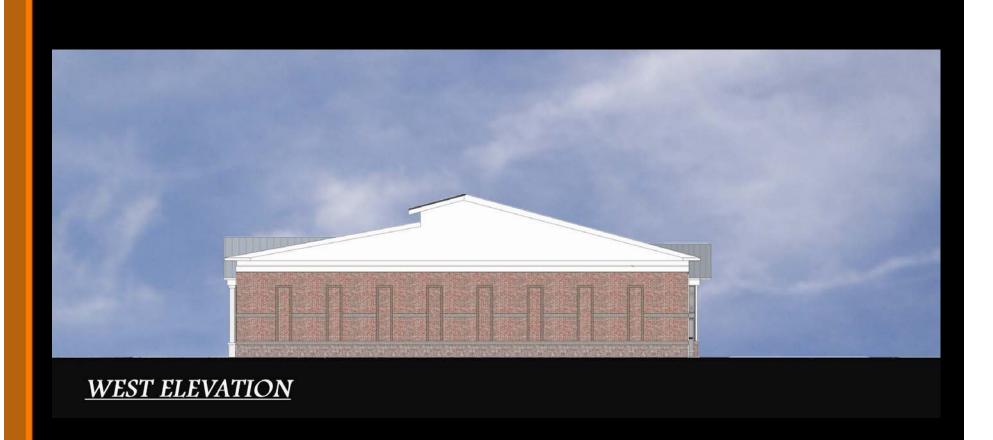

**EAST ELEVATION** 

**WEST ELEVATION** 

FIRE STATION NO. 8

PRESENTED TO:

THE CITY OF GAINESVILLE

SUBMITTED BY:

OCTOBER 3, 2008

THE CITY OF GAINESVILLE FIRE STATION #8