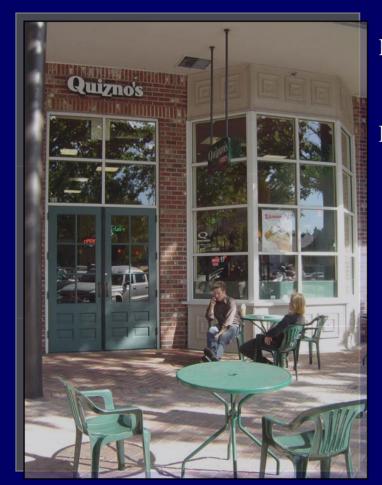

#### **Quiznos**

Seating: Indoor 25 seats

Outdoor 8 seats

Total Seats 33 seats

Hours of Operation: Monday-Friday 10:00a- 8:00p

Saturday 10:00a- 8:00p

Distance to Proposed Cafe: 900 meters