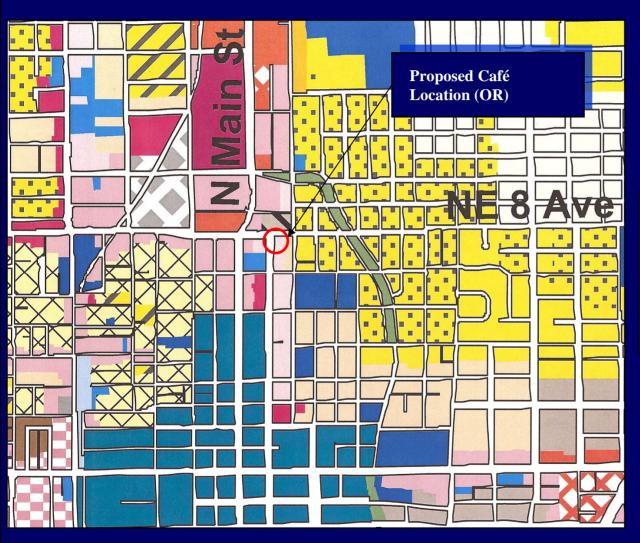

# The Fat Tuscan Café – 112 PDA- 07PB

November 15, 2007

Owners: Jay & Michelle Reeves

Engineer: Joseph Montalto, Jr., P.E.

Petition No. 112 PDA- 07PB: The Fat Tuscan Café Site Plan Submittal 725 NE 1st Street