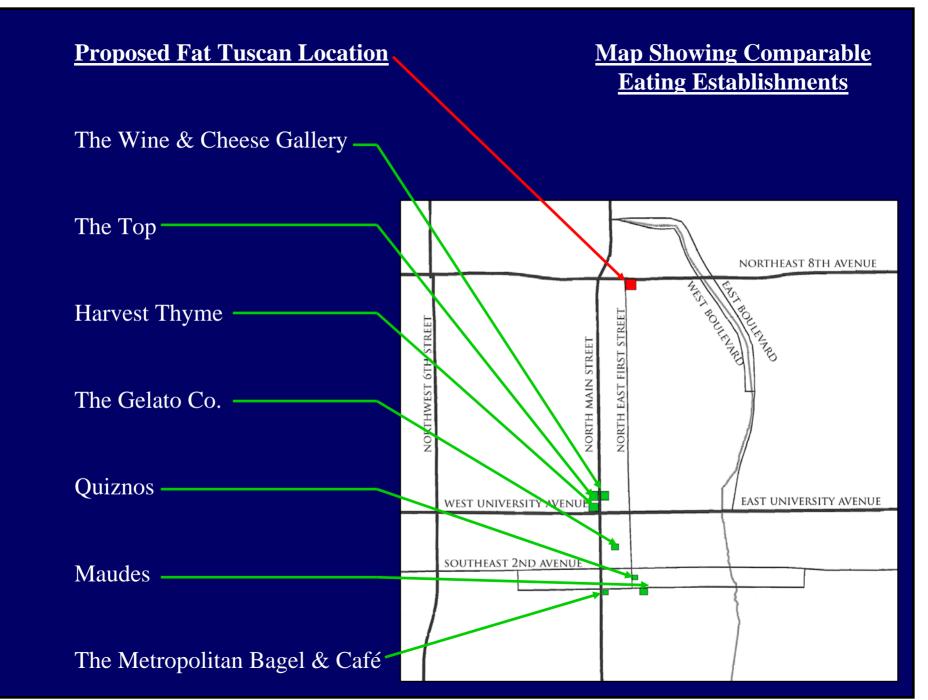

# The Fat Tuscan Café – 112 PDA- 07PB

November 15, 2007

Owners: Jay & Michelle Reeves

Engineer: Joseph Montalto, Jr., P.E.

Petition No. 112 PDA- 07PB: The Fat Tuscan Café Site Plan Submittal 725 NE 1st Street

#### Wine and Cheese Gallery

Seating: Indoor 47 seats

Outdoor 43 seats

Total Seats 90 seats

Hours of Operation: Monday-Thursday, Saturday 10:00a- 6:00p

Friday 10:00a- 8:00p

Distance to Proposed Café: 800 meters

# **Harvest Thyme**

Seating: Indoor 39 seats

Outdoor 9 seats

Total Seats 48 seats

Hours of Operation: Monday-Friday 8:00a- 4:00p

Saturday 11:30a- 3:30p

Distance to Proposed Café: 800 meters

Petition No. 112 PDA- 07PB: The Fat Tuscan Café Site Plan Submittal 725 NF 1st Street

# Gelato Company

Seating: Indoor 28 seats

Outdoor 8 seats

Total Seats 36 seats

Hours of Operation: Monday-Thursday 10:00a- 12:00a

Friday, Saturday 10:00a- 12:30a

Sunday 10:00a- 10:00p

Distance to Proposed Café: 800 meters

#### **Quiznos**

Seating: Indoor 25 seats

Outdoor 8 seats

Total Seats 33 seats

Hours of Operation: Monday-Friday 10:00a- 8:00p

Saturday 10:00a- 8:00p

Distance to Proposed Cafe: 900 meters

### Maude s

Seating: Indoor 31 seats

Outdoor 41 seats

Total Seats 72 seats

Hours of Operation: Monday-Saturday 7:00a- 12:00p, 8:00p- 2:00a

Sunday 10:00a- 12:00a

Distance to Proposed Café: 960 meters

Petition No. 112 PDA- 07PB: The Fat Tuscan Café Site Plan Submittal 725 NF 1st Street

#### Metropolitan Bagel & Cafe

Seating: Indoor 32 seats

Outdoor 18 seats

Total Seats 50 seats

Hours of Operation:

Monday-Friday 6:30a- 2:30p

Saturday, Sunday 8:00a- 2:00p

Distance to Proposed Café: 960 meters

# The Top

Hours of Operation:

Tuesday- Saturday 5:00p- 2:00a

Sunday 11:00a- 10:00p

Distance to Proposed Cafe: 800 meters

Petition No. 112 PDA- 07PB: The Fat Tuscan Café Site Plan Submittal 725 NE 1st Street