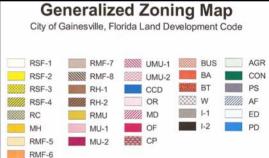

# The Fat Tuscan Café – 112 PDA- 07PB

November 15, 2007

Owners: Jay & Michelle Reeves

Engineer: Joseph Montalto, Jr., P.E.

Petition No. 112 PDA- 07PB: The Fat Tuscan Café Site Plan Submittal 725 NE 1st Street