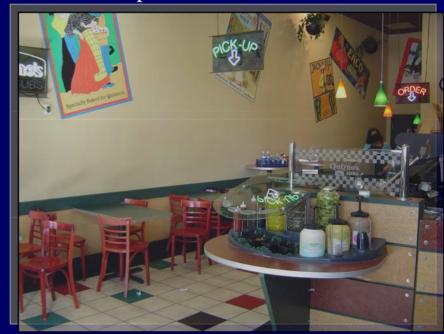

# **Harvest Thyme**

Seating: Indoor 39 seats

Outdoor 9 seats

Total Seats 48 seats

Hours of Operation: Monday-Friday 8:00a- 4:00p

Saturday 11:30a- 3:30p

Distance to Proposed Café: 800 meters

Petition No. 112 PDA- 07PB: The Fat Tuscan Café Site Plan Submittal 725 NF 1st Street