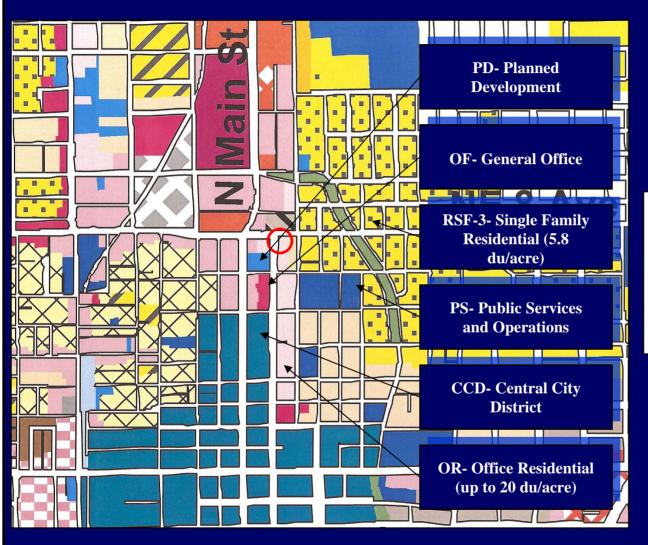

# The Fat Tuscan Café – 112 PDA- 07PB

November 15, 2007

Owners: Jay & Michelle Reeves

Engineer: Joseph Montalto, Jr., P.E.

Petition No. 112 PDA- 07PB: The Fat Tuscan Café Site Plan Submittal 725 NE 1st Street