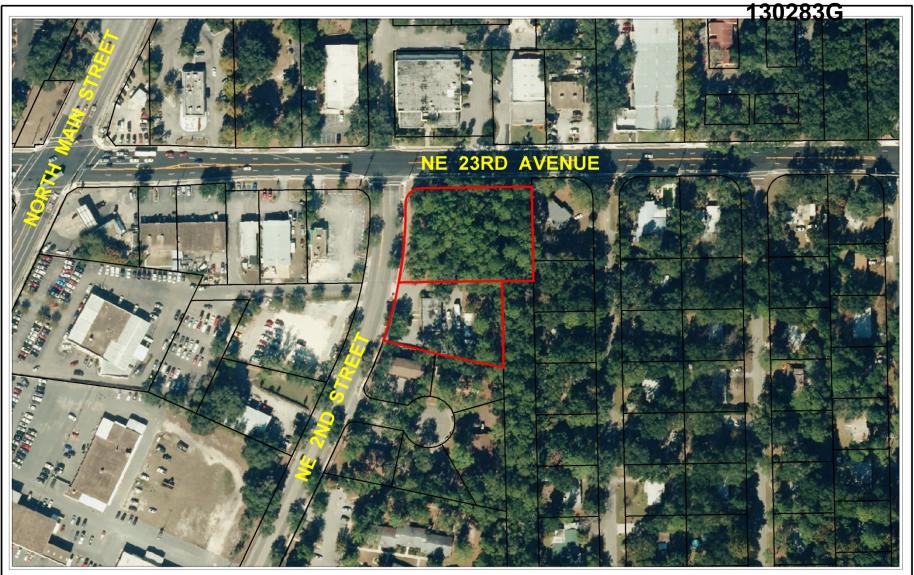

Area under petition consideration

\_\_\_\_\_ Division line between two zoning districts

2

#### PROPOSED ZONING

130283G

RSF1

PD

MU2

RSF1

RSF1

RSF1

#### AERIAL PHOTOGRAPH

| Ř                  | Name                       | Petition Request                                                                            | Map(s) | Petition Number |
|--------------------|----------------------------|---------------------------------------------------------------------------------------------|--------|-----------------|
| W<br>S<br>No Scale | City Plan Board, applicant | Rezone property from Planned<br>Development district (PD) to<br>General office district (O) | 3752   | PB-13-76 ZON    |