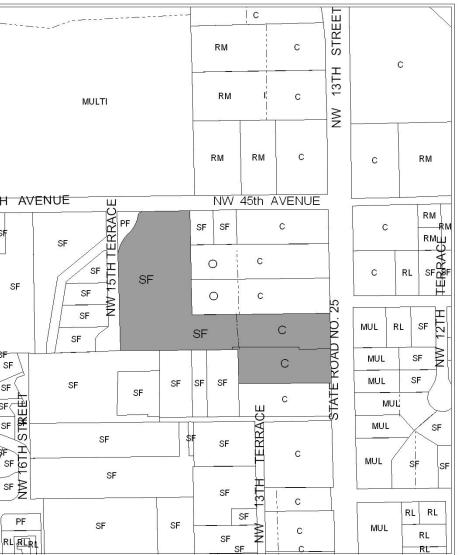

### EXISTING LAND USE

| М        | Name                                                   | Petition Request                                                                                    | Map(s) | Petition Number |  |
|----------|--------------------------------------------------------|-----------------------------------------------------------------------------------------------------|--------|-----------------|--|
| No Scale | Brown & Cullen Inc, agents for<br>William and Jo Beaty | Rezone Two Parcels from BUS<br>(General Business district) to BA<br>(Business Automotive district). | 3449   | PB-09-120ZON    |  |