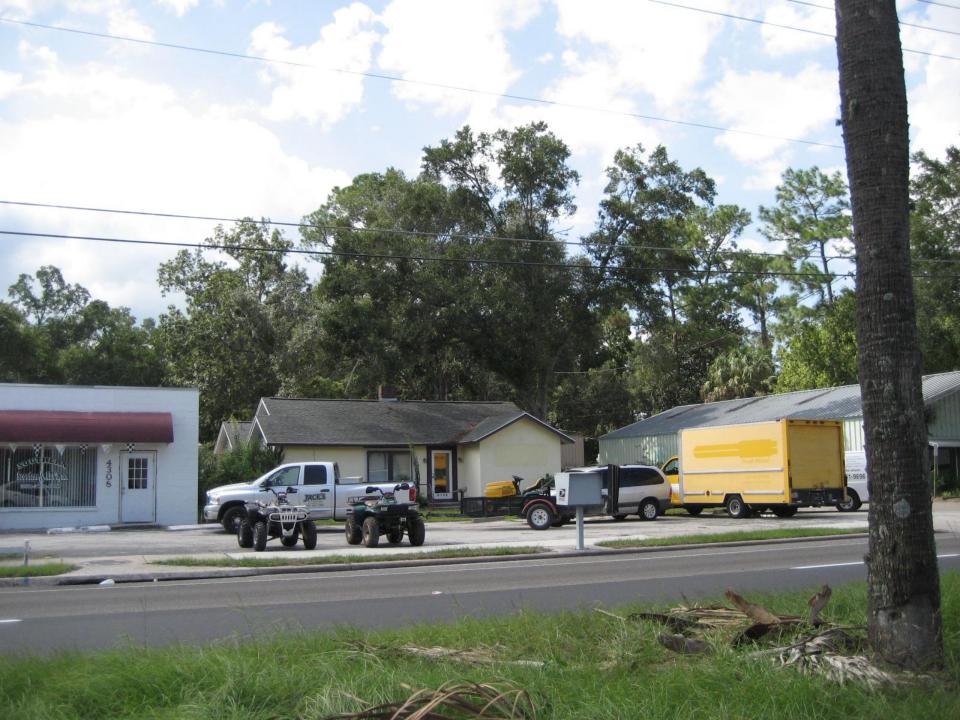

### EXISTING LAND USE

| М        | Name                                                   | Petition Request                                                                                    | Map(s) | Petition Number |  |
|----------|--------------------------------------------------------|-----------------------------------------------------------------------------------------------------|--------|-----------------|--|
| No Scale | Brown & Cullen Inc, agents for<br>William and Jo Beaty | Rezone Two Parcels from BUS<br>(General Business district) to BA<br>(Business Automotive district). | 3449   | PB-09-120ZON    |  |

- The proposed zoning change will allow for the addition of some automotive-oriented uses that are more compatible with some of the existing uses in the area
- BA zoning is consistent with and will implement the existing Commercial land use
- Change will facilitate development of these properties and promote urban infill