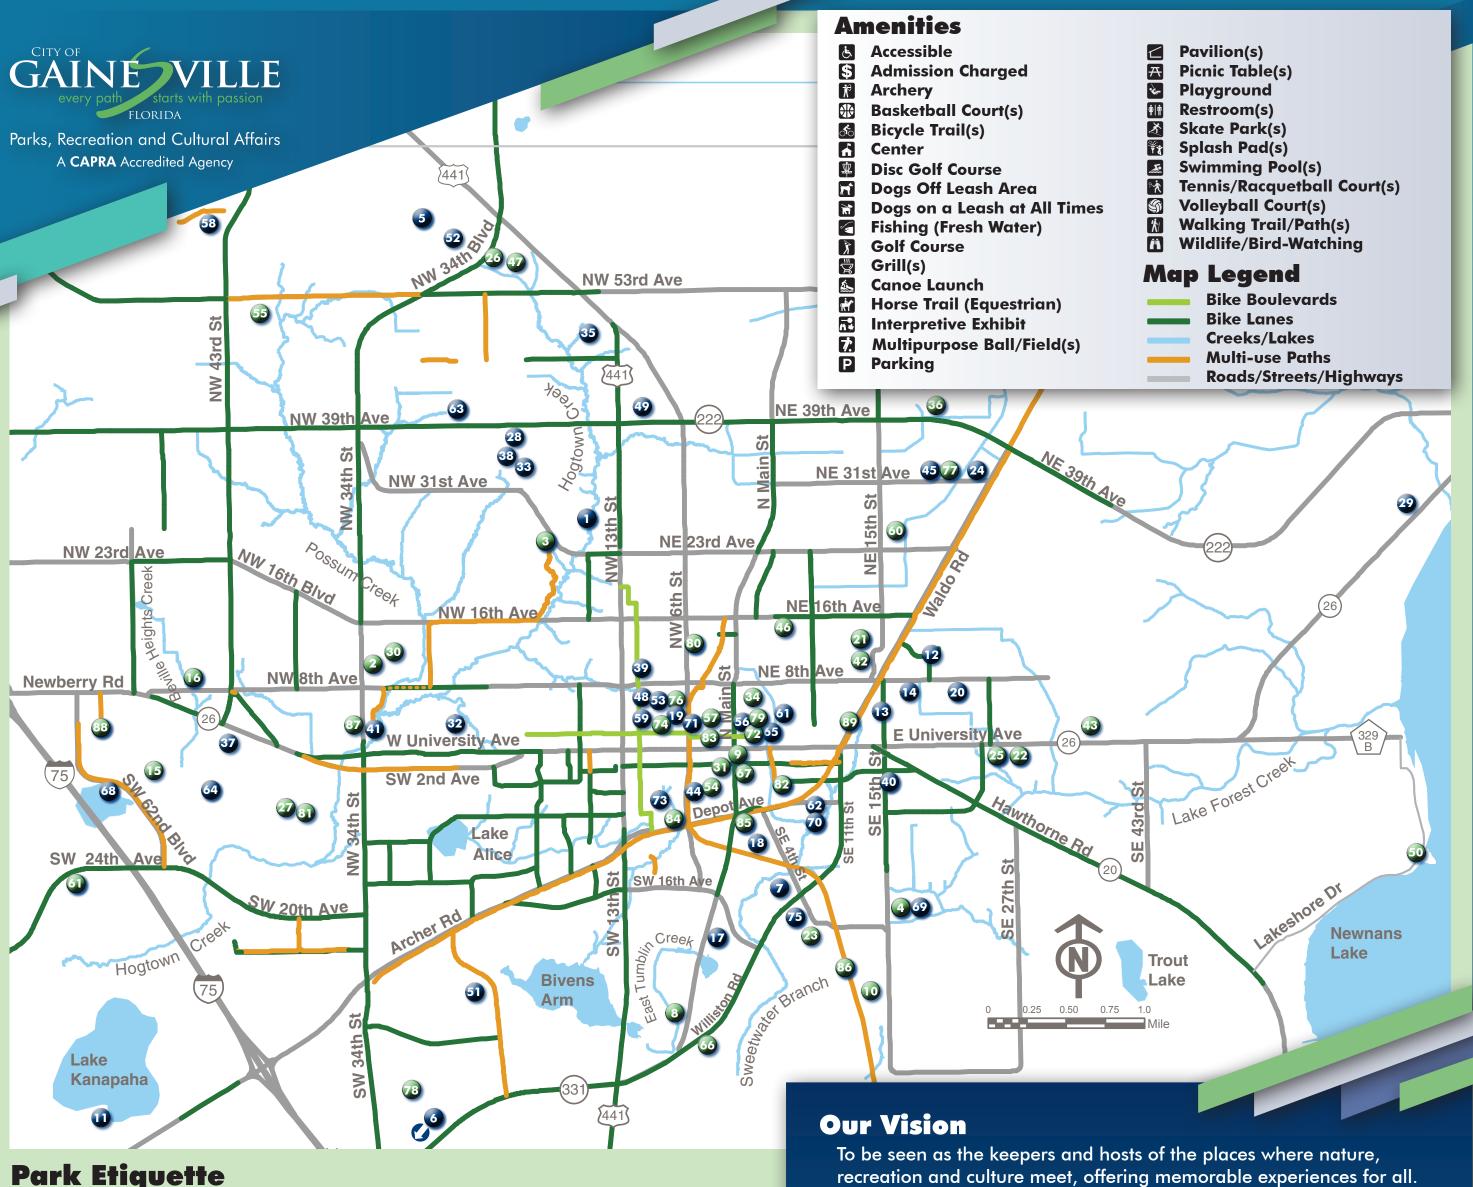

Most of our parks are free and are places where plants, animals, historic and cultural resources are protected by law (Chapter 18 of the City of Gainesville Code of Ordinances). Rules, for individual parks, are found at each park's kiosk. Most of our parks are open dawn to dusk or until 11:00 pm at our lighted facilities. Some of our parks are gated and have different hours of operations. When prescribed burns take place, a park may be closed. For updates, please check online at www.CityofGainesvilleParks.org or call 352-334-5067. Please check www.go-rts.com for bus routes to our various parks and facilities. Help us preserve these public places for everyone.

f GainesvillePRCA

**y** @GainesvillePRCA

| arks & Facilities:                                                                                                                                                                                                                                                                                                                                                                                                                                                                                                                                                                                                                                                                                                                                                                                                                                                                                                                                                                                                                                                                                                                                                                                                                                                                                                                                                                                                                                                                                                                                                                                                                                                                                                                                                                                                                                                                                                                                                                                                                                                                                                       |
|--------------------------------------------------------------------------------------------------------------------------------------------------------------------------------------------------------------------------------------------------------------------------------------------------------------------------------------------------------------------------------------------------------------------------------------------------------------------------------------------------------------------------------------------------------------------------------------------------------------------------------------------------------------------------------------------------------------------------------------------------------------------------------------------------------------------------------------------------------------------------------------------------------------------------------------------------------------------------------------------------------------------------------------------------------------------------------------------------------------------------------------------------------------------------------------------------------------------------------------------------------------------------------------------------------------------------------------------------------------------------------------------------------------------------------------------------------------------------------------------------------------------------------------------------------------------------------------------------------------------------------------------------------------------------------------------------------------------------------------------------------------------------------------------------------------------------------------------------------------------------------------------------------------------------------------------------------------------------------------------------------------------------------------------------------------------------------------------------------------------------|
| 29тн ROAD PARK 1502 NW 29тн RD 🥻 🖺 😸                                                                                                                                                                                                                                                                                                                                                                                                                                                                                                                                                                                                                                                                                                                                                                                                                                                                                                                                                                                                                                                                                                                                                                                                                                                                                                                                                                                                                                                                                                                                                                                                                                                                                                                                                                                                                                                                                                                                                                                                                                                                                     |
| ALBERT "RAY" MASSEY (WESTSIDE) PARK & RECREATION CENTER                                                                                                                                                                                                                                                                                                                                                                                                                                                                                                                                                                                                                                                                                                                                                                                                                                                                                                                                                                                                                                                                                                                                                                                                                                                                                                                                                                                                                                                                                                                                                                                                                                                                                                                                                                                                                                                                                                                                                                                                                                                                  |
| 1001 NW 34th ST 👪 🕑 🚻 🎢 🛱 💆 🔼 👺 🛣 🏂 📆 📆 🛣                                                                                                                                                                                                                                                                                                                                                                                                                                                                                                                                                                                                                                                                                                                                                                                                                                                                                                                                                                                                                                                                                                                                                                                                                                                                                                                                                                                                                                                                                                                                                                                                                                                                                                                                                                                                                                                                                                                                                                                                                                                                                |
| ALFRED A. RING PARK 1801 NW 23rd BLVD 👃 P 🚻 🤼 🛱 🔁 🔁 😭 🚳                                                                                                                                                                                                                                                                                                                                                                                                                                                                                                                                                                                                                                                                                                                                                                                                                                                                                                                                                                                                                                                                                                                                                                                                                                                                                                                                                                                                                                                                                                                                                                                                                                                                                                                                                                                                                                                                                                                                                                                                                                                                  |
| ANDREW R. MICKLE, SR. POOL 1717 SE 15TH ST 👃 💲 🖸 🚻 🚾                                                                                                                                                                                                                                                                                                                                                                                                                                                                                                                                                                                                                                                                                                                                                                                                                                                                                                                                                                                                                                                                                                                                                                                                                                                                                                                                                                                                                                                                                                                                                                                                                                                                                                                                                                                                                                                                                                                                                                                                                                                                     |
| <b>A.N.N.E. PARK</b> 6224 NW 28th TER 🛱 🗒 🔼 🚱 😭                                                                                                                                                                                                                                                                                                                                                                                                                                                                                                                                                                                                                                                                                                                                                                                                                                                                                                                                                                                                                                                                                                                                                                                                                                                                                                                                                                                                                                                                                                                                                                                                                                                                                                                                                                                                                                                                                                                                                                                                                                                                          |
| ARCHERY RANGE WACAHOOTA* 1200 BLOCK SW WILLISTON RD 👔 💲 🖪                                                                                                                                                                                                                                                                                                                                                                                                                                                                                                                                                                                                                                                                                                                                                                                                                                                                                                                                                                                                                                                                                                                                                                                                                                                                                                                                                                                                                                                                                                                                                                                                                                                                                                                                                                                                                                                                                                                                                                                                                                                                |
| BARBARA HIGGINS PARK 1352 SE 2ND ST 🗷 🗒 🔼 🖫                                                                                                                                                                                                                                                                                                                                                                                                                                                                                                                                                                                                                                                                                                                                                                                                                                                                                                                                                                                                                                                                                                                                                                                                                                                                                                                                                                                                                                                                                                                                                                                                                                                                                                                                                                                                                                                                                                                                                                                                                                                                              |
| BIVENS ARM NATURE PARK 3650 S MAIN ST 👃 🖸 🕅 🥻 🔼 🐧 😉                                                                                                                                                                                                                                                                                                                                                                                                                                                                                                                                                                                                                                                                                                                                                                                                                                                                                                                                                                                                                                                                                                                                                                                                                                                                                                                                                                                                                                                                                                                                                                                                                                                                                                                                                                                                                                                                                                                                                                                                                                                                      |
| BO DIDDLEY COMMUNITY PLAZA 111 E UNIVERSITY AVE 🔠 🖸 🚻 🖽                                                                                                                                                                                                                                                                                                                                                                                                                                                                                                                                                                                                                                                                                                                                                                                                                                                                                                                                                                                                                                                                                                                                                                                                                                                                                                                                                                                                                                                                                                                                                                                                                                                                                                                                                                                                                                                                                                                                                                                                                                                                  |
| BOULWARE SPRINGS NATURE PARK 3300 SE 15TH ST 👪 🖸 🚻 🏗 🛣 🛣 🛣                                                                                                                                                                                                                                                                                                                                                                                                                                                                                                                                                                                                                                                                                                                                                                                                                                                                                                                                                                                                                                                                                                                                                                                                                                                                                                                                                                                                                                                                                                                                                                                                                                                                                                                                                                                                                                                                                                                                                                                                                                                               |
| BROKEN ARROW BLUFF NATURE PARK 5724 SW 46TH PL 🛧 🖺                                                                                                                                                                                                                                                                                                                                                                                                                                                                                                                                                                                                                                                                                                                                                                                                                                                                                                                                                                                                                                                                                                                                                                                                                                                                                                                                                                                                                                                                                                                                                                                                                                                                                                                                                                                                                                                                                                                                                                                                                                                                       |
| CEDAR GROVE PARK 1200 NE 22ND ST 🔄 😭                                                                                                                                                                                                                                                                                                                                                                                                                                                                                                                                                                                                                                                                                                                                                                                                                                                                                                                                                                                                                                                                                                                                                                                                                                                                                                                                                                                                                                                                                                                                                                                                                                                                                                                                                                                                                                                                                                                                                                                                                                                                                     |
| C.F. FRANKLIN MEMORIAL PARK NE 4TH AVE AND 15TH ST 🗷 🔼 🔀 📆                                                                                                                                                                                                                                                                                                                                                                                                                                                                                                                                                                                                                                                                                                                                                                                                                                                                                                                                                                                                                                                                                                                                                                                                                                                                                                                                                                                                                                                                                                                                                                                                                                                                                                                                                                                                                                                                                                                                                                                                                                                               |
| CLARENCE R. KELLY COMMUNITY CENTER 1701 NE 8th AVE & P & A                                                                                                                                                                                                                                                                                                                                                                                                                                                                                                                                                                                                                                                                                                                                                                                                                                                                                                                                                                                                                                                                                                                                                                                                                                                                                                                                                                                                                                                                                                                                                                                                                                                                                                                                                                                                                                                                                                                                                                                                                                                               |
| CLEAR LAKE NATURE PARK 5480 SW 1st AVE M M S                                                                                                                                                                                                                                                                                                                                                                                                                                                                                                                                                                                                                                                                                                                                                                                                                                                                                                                                                                                                                                                                                                                                                                                                                                                                                                                                                                                                                                                                                                                                                                                                                                                                                                                                                                                                                                                                                                                                                                                                                                                                             |
| COFRIN NATURE PARK 4810 NW 8TH AVE L. P. M. M. T.                                                                                                                                                                                                                                                                                                                                                                                                                                                                                                                                                                                                                                                                                                                                                                                                                                                                                                                                                                                                                                                                                                                                                                                                                                                                                                                                                                                                                                                                                                                                                                                                                                                                                                                                                                                                                                                                                                                                                                                                                                    |
| DEPOT PARK 200 SE DEPOT AVE & & \text{ \text{\text{\text{\text{\text{\text{\text{\text{\text{\text{\text{\text{\text{\text{\text{\text{\text{\text{\text{\text{\text{\text{\text{\text{\text{\text{\text{\text{\text{\text{\text{\text{\text{\text{\text{\text{\text{\text{\text{\text{\text{\text{\text{\text{\text{\text{\text{\text{\text{\text{\text{\text{\text{\text{\text{\text{\text{\text{\text{\text{\text{\text{\text{\text{\text{\text{\text{\text{\text{\text{\text{\text{\text{\text{\text{\text{\text{\text{\text{\text{\text{\text{\text{\text{\text{\text{\text{\text{\text{\text{\text{\text{\text{\text{\text{\text{\text{\text{\text{\text{\text{\text{\text{\text{\text{\text{\text{\text{\text{\text{\text{\text{\text{\text{\text{\text{\text{\text{\text{\text{\text{\text{\text{\text{\text{\text{\text{\text{\text{\text{\text{\text{\text{\text{\text{\text{\text{\text{\text{\text{\text{\text{\text{\text{\text{\text{\text{\text{\text{\text{\text{\text{\text{\text{\text{\text{\text{\text{\text{\text{\text{\text{\text{\text{\text{\text{\text{\text{\text{\text{\text{\text{\text{\text{\text{\text{\text{\text{\text{\text{\text{\text{\text{\text{\text{\text{\text{\text{\text{\text{\text{\text{\text{\text{\text{\text{\text{\text{\text{\text{\text{\text{\text{\text{\text{\text{\tint{\text{\text{\text{\text{\text{\text{\text{\text{\text{\text{\text{\text{\text{\text{\text{\text{\text{\text{\text{\text{\texi\text{\text{\text{\text{\text{\text{\text{\text{\text{\text{\text{\text{\text{\text{\text{\text{\text{\text{\text{\text{\text{\text{\text{\text{\text{\text{\text{\text{\text{\text{\text{\text{\text{\text{\text{\text{\text{\text{\text{\text{\text{\text{\text{\text{\text{\text{\text{\text{\text{\text{\text{\text{\text{\text{\text{\text{\text{\text{\text{\text{\text{\text{\text{\text{\text{\text{\text{\text{\text{\text{\text{\text{\text{\text{\tetx{\text{\text{\text{\text{\text{\text{\text{\text{\text{\text{\texi}\text{\text{\texict{\text{\text{\text{\text{\text{\texiclex}\exi{\text{\text{\text{\text{\text{\texi}\text{\texit{\tet |
| DOLLIREE BOWENS TOT LOT 820 NW 4TH AVE                                                                                                                                                                                                                                                                                                                                                                                                                                                                                                                                                                                                                                                                                                                                                                                                                                                                                                                                                                                                                                                                                                                                                                                                                                                                                                                                                                                                                                                                                                                                                                                                                                                                                                                                                                                                                                                                                                                                                                                                                                                                                   |
| DUVAL PARK 520 NE 21st ST & M A A A & S                                                                                                                                                                                                                                                                                                                                                                                                                                                                                                                                                                                                                                                                                                                                                                                                                                                                                                                                                                                                                                                                                                                                                                                                                                                                                                                                                                                                                                                                                                                                                                                                                                                                                                                                                                                                                                                                                                                                                                                                                                                                                  |
| DWIGHT H. HUNTER (NORTHEAST) POOL 1100 NE 14th ST & S P M &                                                                                                                                                                                                                                                                                                                                                                                                                                                                                                                                                                                                                                                                                                                                                                                                                                                                                                                                                                                                                                                                                                                                                                                                                                                                                                                                                                                                                                                                                                                                                                                                                                                                                                                                                                                                                                                                                                                                                                                                                                                              |
| EASTSIDE COMMUNITY CENTER 2841 E UNIVERSITY AVE & P 11 A & A                                                                                                                                                                                                                                                                                                                                                                                                                                                                                                                                                                                                                                                                                                                                                                                                                                                                                                                                                                                                                                                                                                                                                                                                                                                                                                                                                                                                                                                                                                                                                                                                                                                                                                                                                                                                                                                                                                                                                                                                                                                             |
| BO DIDDLEY COMMUNITY PLAZA 111 E UNIVERSITY AVE S P S S S S S S S S S S S S S S S S S                                                                                                                                                                                                                                                                                                                                                                                                                                                                                                                                                                                                                                                                                                                                                                                                                                                                                                                                                                                                                                                                                                                                                                                                                                                                                                                                                                                                                                                                                                                                                                                                                                                                                                                                                                                                                                                                                                                                                                                                                                    |
| FLATWOODS CONSERVATION AREA 2010 NE 31st AVE D M TO S                                                                                                                                                                                                                                                                                                                                                                                                                                                                                                                                                                                                                                                                                                                                                                                                                                                                                                                                                                                                                                                                                                                                                                                                                                                                                                                                                                                                                                                                                                                                                                                                                                                                                                                                                                                                                                                                                                                                                                                                                                                                    |

FLATWOODS CONSERVATION AREA 2010 NE 31st AVE P M 📆 🖼

FRED CONE PARK/TRACK AND FIELD 2841 E UNIVERSITY AVE P M 🛱 🤘 🔼 🔀 72 🕀 GAINESVILLE/ALACHUA COUNTY SENIOR RECREATION CENTER 5701 NW 34TH BLVD GREEN ACRES PARK 3704 SW 8TH AVE P M A A & S GREENTREE PARK 2101 NW 39TH AVE P M 🛧 🖫 🔼 🕃 📆 7.

GUM ROOT NATURE PARK 7300 NE 27TH AVE P H. SPURGEON CHERRY (WESTSIDE) POOL 1001 NW 31st DR 👃 💲 🖸 🚻 🙀

HAISLEY LYNCH PARK 500 BLOCK S MAIN ST 🛂 🚮 HIBISCUS PARK 300 BLOCK NW 26TH ST HIDDEN GEM TOT LOT NW 32ND PL AND 20TH LN 🛣 🙀 🛂

HISTORIC THOMAS CENTER, GALLERIES, GARDENS 302 NE 6TH AVE & P M M 🚡 🚡 HOGTOWN CREEK HEADWATERS NATURE PARK 1500 NW 45TH AVE 👢 🖸 🚻 🚮 🔂 🛣 IRONWOOD GOLF COURSE 2100 NE 39TH AVE 👪 🖸 🚻 🚡

JOHN MAHON NATURE PARK 4300 BLOCK W NEWBERRY RD P M A A KIWANIS CHALLENGE PARK (PLAYGROUND ADA ACCESS) 2000 BLOCK NW 36TH AVE

KIWANIS/GIRL SCOUT PARK NW 8TH ST AND 8TH PL 🛧 🙀 🛂 📆 LINCOLN PARK 900 SE 15TH ST P III 🛱 🙀 🔽 😭 🏃 LOBLOLLY WOODS NATURE PARK 3315 NW 5TH AVE & P 11 1/1 12 A 13 6

MARTIN LUTHER KING JR. RECREATION CENTER & COMPLEX 1028 NE 14th ST MORNINGSIDE NATURE CENTER & LIVING HISTORY FARM 3450 E UNIVERSITY AVE

MOTHER LUCILLE PERKINS TOT LOT 318 SW 7TH PL 🛱 🛂 📸 🏌 NORTHEAST 31st AVE PARK 1700 NE 31st AVE P 🛱 🛂 😭 NORTHEAST PARK 501 NE 16TH AVE P M A

NORTHSIDE PARK & DISC GOLF 5701 NW 34TH BLVD NW 5th AVE PARK SEMINARY TOT LOT 1007 NW 5th AVE 🖀 🔯 🔀 OAK HILL PARK NW 42ND AVE AND NW 9TH ST 🛣 🛂 📸

PALM POINT NATURE PARK 7401 LAKESHORE DR P M A 🛱 🧖 🤇 🚨 PHOENIX PARK 2611 SW 31st PL 🛧 🙀 🕃 😭

PINE RIDGE TOT LOT 5938 NW 25TH TER PLEASANT PARK 508 NW 2ND ST 🛧 🙀 🔼 🛂 PORTERS COMMUNITY CENTER & PARK 512 SW 2ND TER 👃 🖸 🚻 🛱 😭 🔀 📆

POSSUM CREEK PARK & SKATEPARK 4009 NW 53rd AVE & P M M A 🛱 🛱 🔼 🔼 🚮 🚳 💆 📆 ROPER PARK 401 BLK NE 2ND ST 🛧 📞 📸

ROSA B. WILLIAMS/UNION ACADEMY 524 NW 1st ST 👢 🖸 🚻 🛱 👺 🛣 🛣 SAN FELASCO PARK 6400 NW 43rd WAY & P M M A 🛱 🛱 🔼 🔁 🛣 🚳 SHARMIE FFAR PARK 321 NW 10th ST 🛧 🕃

SMOKEY BEAR PARK 2300 NE 15th ST 👃 🖸 🧗 🛱 💆 🔼 🔯 SPLIT ROCK CONSERVATION AREA SW 20TH AVE M 🚡 🚳 SPRINGHILL PARK 918 SE 5TH AVE P M A 🛱 💆 🔼 😭

SPRINGTREE PARK 2700 NW 39th AVE 🥻 🛣 🔀 **SUGARFOOT PRAIRIE** 4415 CLEAR LAKE DR

SWEETWATER PARK 500 E UNIVERSITY AVE 🕅 🛱 🔡 SWEETWATER WETLANDS PARK 325 SW WILLISTON RD 👃 💲 🖸 🚻 🕅 🖀 TENCH ARTIST STUDIOS BUILDING 200 S. MAIN ST

TERWILLIGER POND CONSERVATION AREA 460 SW 62ND BLVD T.B. MCPHERSON CENTER, PARK 1717 SE 15TH ST & P M M A A C N N 72 H

TOT LOT #2 SE 9TH ST AND 8TH AV 🛧 🔽 **TOT LOT #4** 424 NW 6TH AVE

THELMA A. BOLTIN CENTER 516 NE 2ND AVE & P M A TUMBLIN' CREEK PARK 600 SW 6TH ST P M A Z & R # WILHELMINA JOHNSON RESOURCE CENTER 321 NW 10TH ST 🚨 🖸 🚻 🚡 🚡

WOODLAWN PARK 1900 SE 4TH ST P M 🛣 🖫 🔼 🔀 📆 \*Gator Bowman Archery Club www.floridaarchery.org/gator.htm, 352-332-1969

## **Popular Destinations:**

## **Centers**

- 2 ALBERT "RAY" MASSEY (WESTSIDE)
- RECREATION CENTER **EASTSIDE COMMUNITY CENTER**
- MLK JR. RECREATION CENTER
- **GAINESVILLE/ALACHUA COUNTY SENIOR CENTER**

## **Community Gardens**

- **76** 5TH AVENUE COMMUNITY GARDEN
- 800 BLOCK NW 5TH AVE
- **COMMUNITY GARDEN** 1700 NE 31st AVE
- COMMUNITY GARDEN 2950 SW 40th PL
- **COMMUNITY GARDEN** 516 NE 2ND AVE
- **DREAMERS GARDEN** 400 NW 10th AVE **GREEN ACRES COMMUNITY GARDEN**
- 3704 SW 8TH AVE
- McRORIE COMMUNITY GARDEN 600 SE 4TH AVE PARKING LOT 2 COMMUNITY GARDEN

## **Dog Parks**

200 BLOCK NW 2ND AVE

- 30 HAISLEY LYNCH PARK
- 45 NORTHEAST PARK
- **54** POSSUM CREEK PARK
- 59 SMOKEY BEAR PARK

## Heritage & Culture

- **BO DIDDLEY COMMUNITY PLAZA BOULWARE SPRINGS WATERWORKS**
- **EVERGREEN CEMETERY**
- HISTORIC THOMAS CENTER, **GALLERIES & GARDENS**
- **PORTERS COMMUNITY CENTER**
- **ROSA B. WILLIAMS/UNION ACADEMY**
- TENCH ARTIST STUDIOS BLDG 42 LIVING HISTORY FARM
- 71 THELMA A. BOLTIN CENTER
- WILHELMINA JOHNSON RESOURCE CENTER

# **Multipurpose & Sports**

- ALBERT "RAY" MASSEY (WESTSIDE) PARK
- **DEPOT PARK** FRED CONE PARK/TRACK & FIELD
- IRONWOOD GOLF COURSE
- MLK JR. RECREATION COMPLEX **46** NORTHSIDE PARK & DISC GOLF

# **Natural Areas**

- ALFRED A. RING PARK
- **BIVENS ARM NATURE PARK BOULWARE SPRINGS & NATURE PARK**
- MORNINGSIDE NATURE CENTER
- 49 PALM POINT NATURE PARK
- **60** SPLIT ROCK CONSERVATION AREA
- **65** SWEETWATER WETLANDS PARK

## Pools

- ANDREW R. MICKLE, SR. POOL with KERSPLASH® CLIMBING WALL
- DWIGHT H. HUNTER (NORTHEAST) POOL with SPLASH PAD
- H. SPURGEON CHERRY (WESTSIDE) POOL with SPLASH PAD

## **Skate Parks**

- 2 ALBERT "RAY" MASSEY (WESTSIDE) PARK
- POSSUM CREEK PARK & SKATE PARK MARTIN LUTHER KING JR.
- **RECREATION COMPLEX & SKATE PARK**

## Trails

- 84 6TH ST RAIL TRAIL
- SW 6TH ST/DEPOT AVE TO NW 16TH AVE
- 85 **DEPOT AVENUE TRAIL** 203 SE DEPOT AVE
- **GAINESVILLE-HAWTHORNE TRAIL** 3400 SE 15TH ST
- **HOGTOWN CREEK GREENWAY** 3315 NW 5th AVE TO 1801 NW 23rd BLVD 88 TERWILLIGER SCHOOL TRAIL
- NW 4TH PL/NW 60TH ST
- **WALDO ROAD TRAIL**
- NE 3rd AVE TO NE 39th AVE