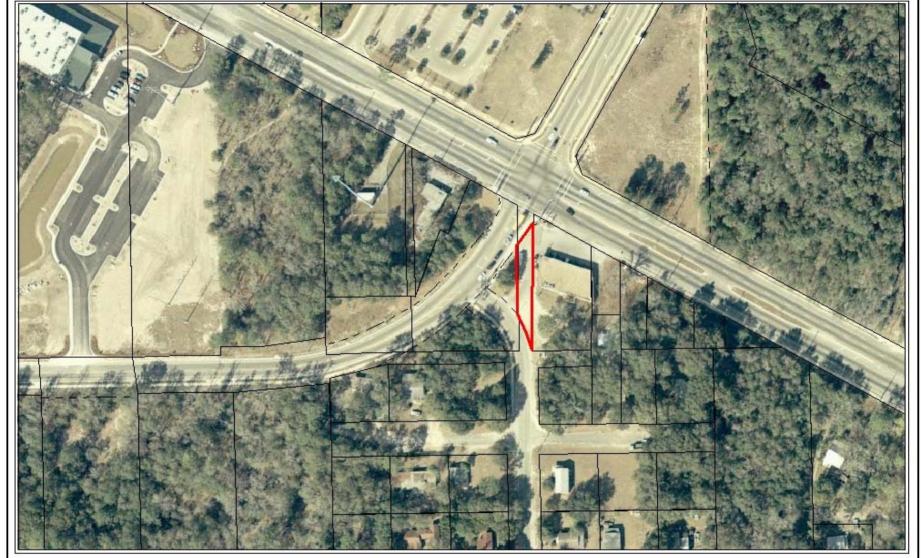

## AERIAL PHOTOGRAPH

| ĭ        | Name                                        | Petition Request                                                      | Map(s) | Petition Number |
|----------|---------------------------------------------|-----------------------------------------------------------------------|--------|-----------------|
| No Scale | City of Gainesville Public Works, applicant | Vacate Portion of SE 23rd Street<br>Between SE 8th Ave & Hawthorne Rd | 4055   | 155SVA-06PB     |