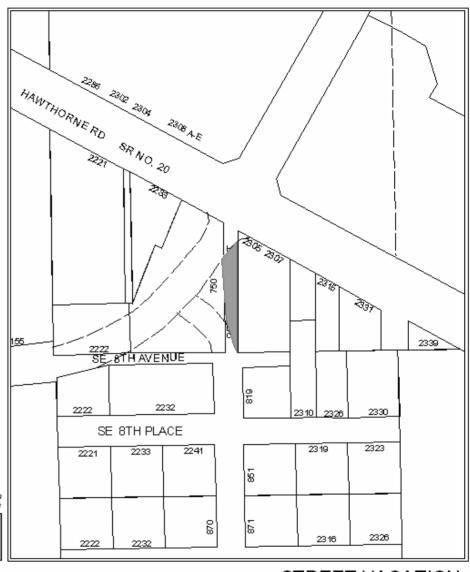

#### Street Vacation

City Limits

#### Area under petition consideration

### STREET VACATION

| Ă        | Name                                        | Petition Request                                                      | Map(s) | Petition Number |
|----------|---------------------------------------------|-----------------------------------------------------------------------|--------|-----------------|
| No Scale | City of Gainesville Public Works, applicant | Vacate Portion of SE 23rd Street<br>Between SE 8th Ave & Hawthorne Rd | 4055   | 155SVA-06PB     |