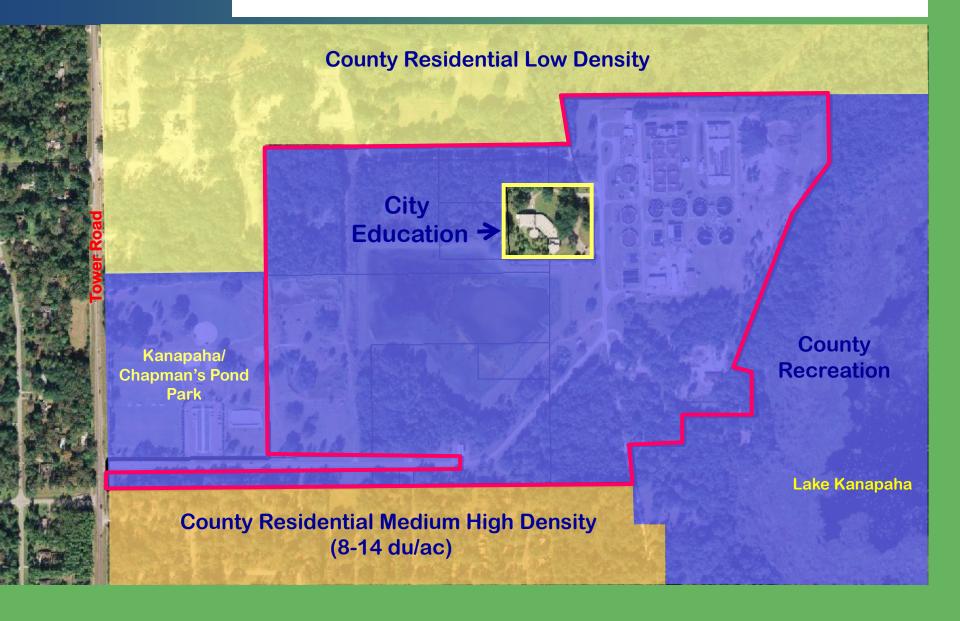

## **Proposed Land Use and Zoning**

## GAINE VILLE every pathe starts with pession Petition Summary

|            | Existing (County)  | Proposed (City)                           |
|------------|--------------------|-------------------------------------------|
| 26LUC-08PB | Recreation         | Public Facility                           |
| 30ZON-08PB | Conservation (C-1) | Public Services<br>and Operations<br>(PS) |