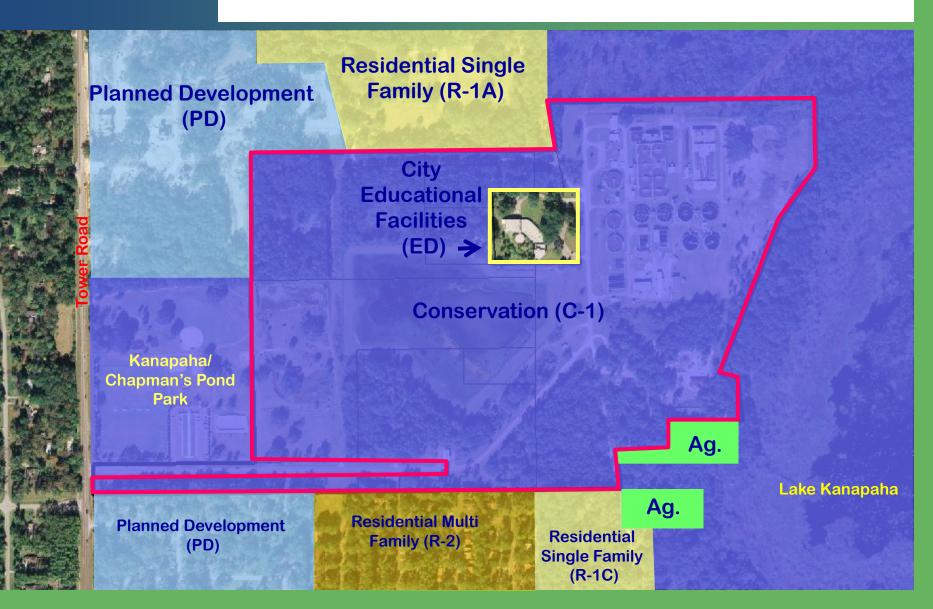

## **Proposed Land Use and Zoning**

## GAINE VILLE every pathe starts with pession Petition Summary

|            | Existing (County)  | Proposed (City)                           |
|------------|--------------------|-------------------------------------------|
| 26LUC-08PB | Recreation         | Public Facility                           |
| 30ZON-08PB | Conservation (C-1) | Public Services<br>and Operations<br>(PS) |