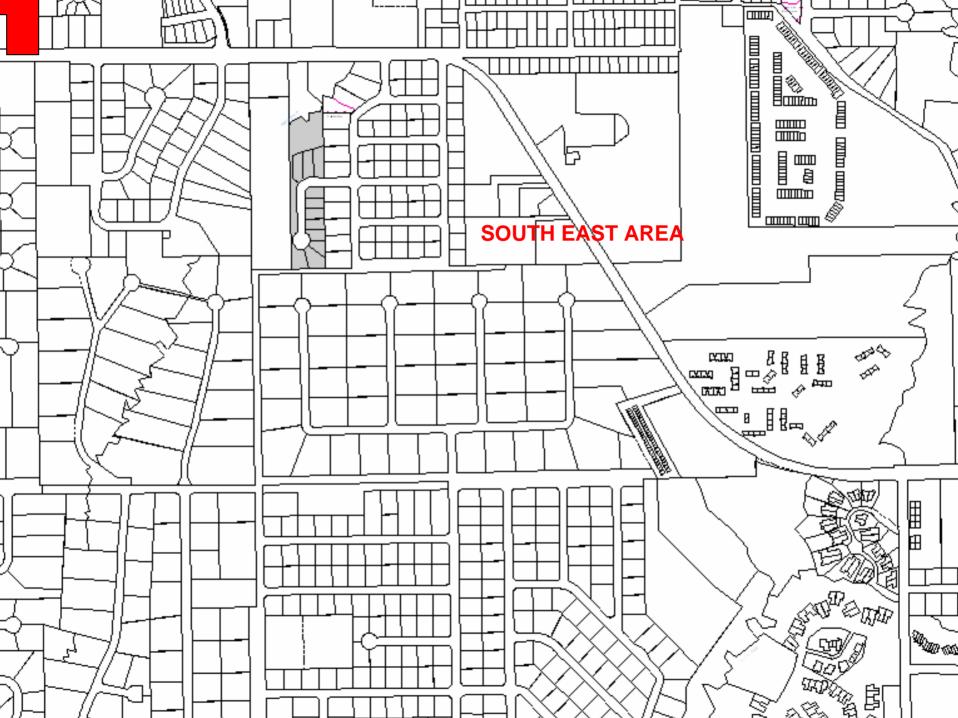

N.W. 318t AVENUE GLEN SPRINGS ROAD

100 Bavelopment Corporation. 2003 SW 40rd Steet, mars r-1 Osteorella, Racks - Steete phone (082 375-4139