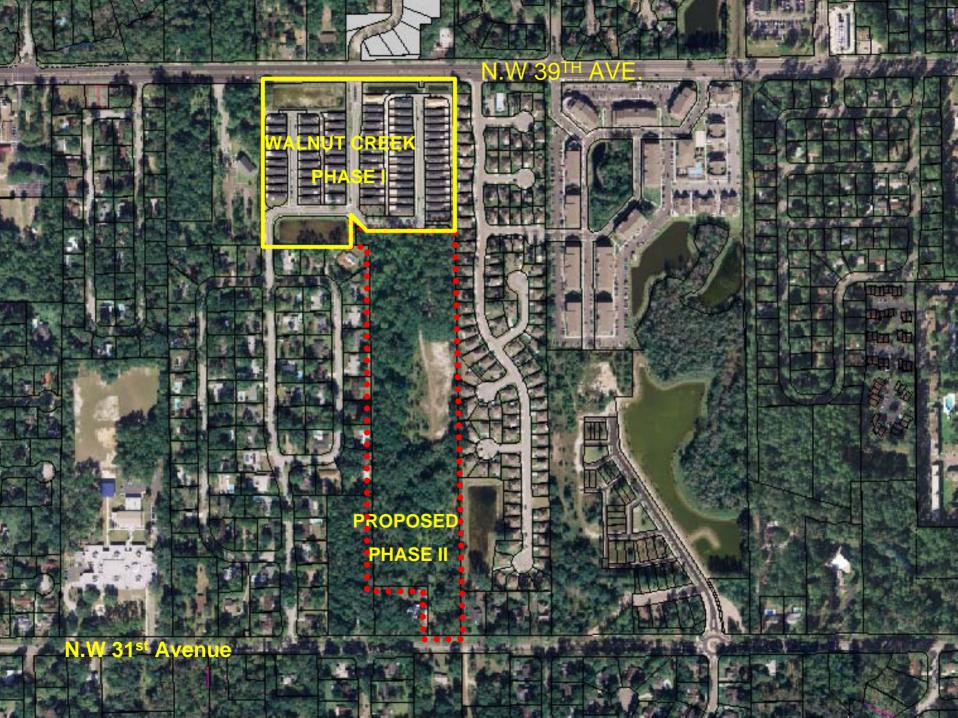

# WALNUT CREEK RESIDENTIAL PLANNED DEVELOPMENT

Re-establish the Walnut Creek Residential Planned Development to allow subdivision of Phase II.