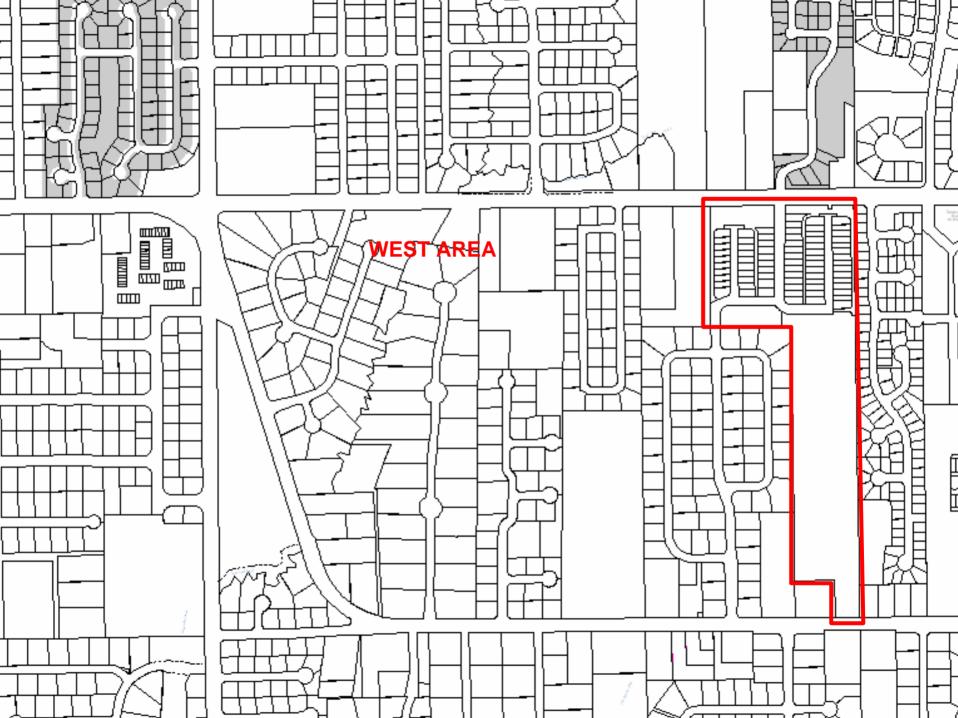

# WALNUT CREEK RESIDENTIAL PLANNED DEVELOPMENT

Re-establish the Walnut Creek Residential Planned Development to allow subdivision of Phase II.