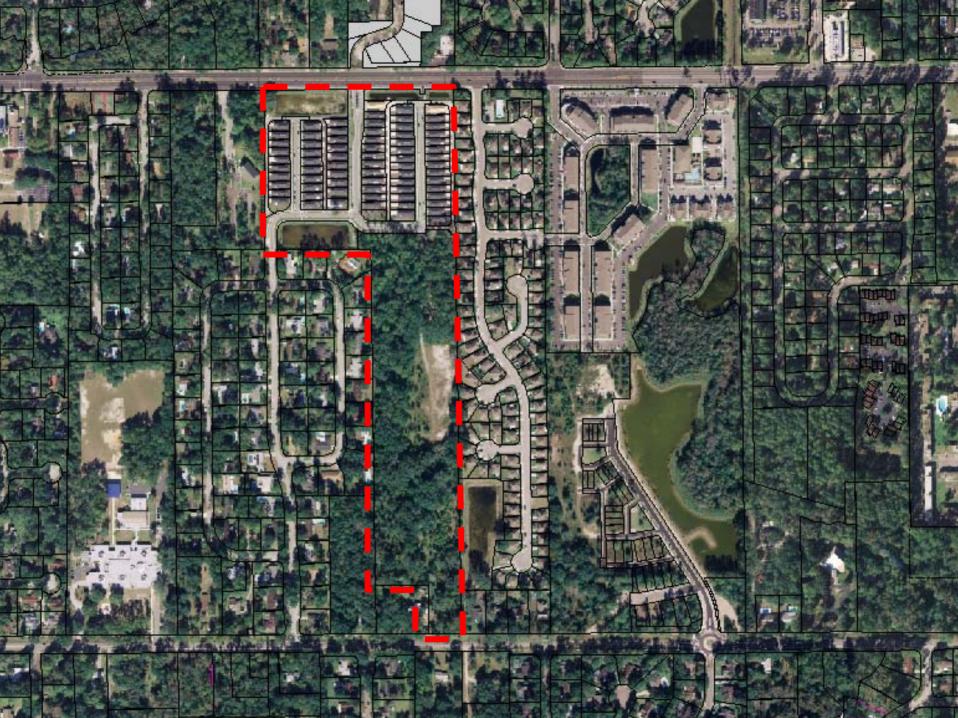

# WALNUT CREEK RESIDENTIAL PLANNED DEVELOPMENT

Re-establish the Walnut Creek Residential Planned Development to allow subdivision of Phase II.