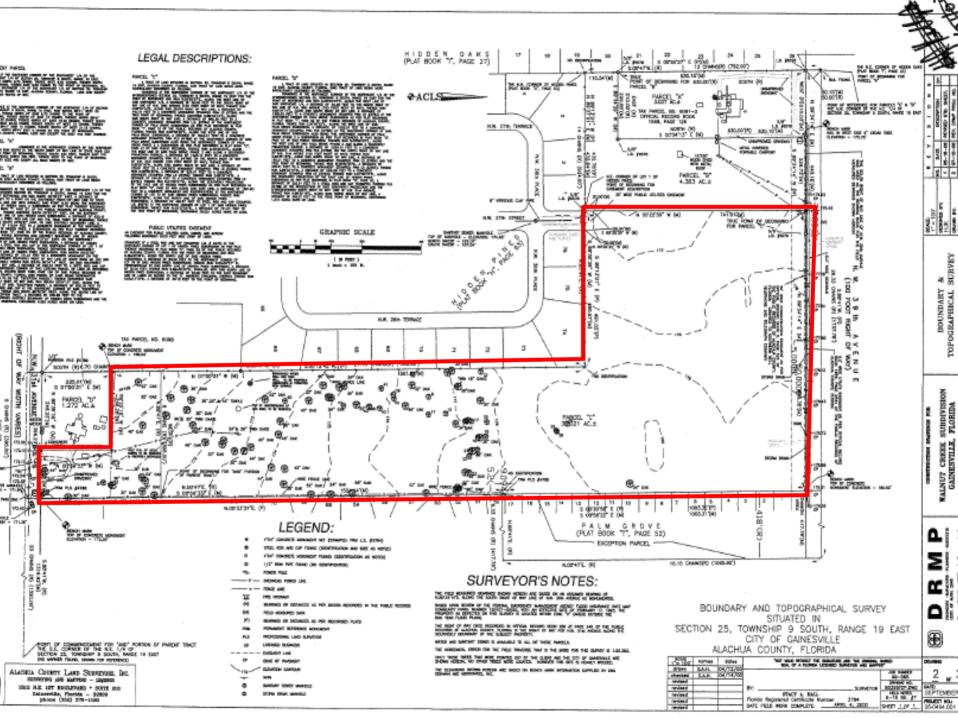

# PLANT SCHEDULE

MER OF DWELLING UNITS APPROVED - 108

AL ACRES - 30.021

N.W. 4218 Street, Suite C-1 phone (202) 170-4129

> M. W. Wine Shee

Sec.

@ACLS

HAMBER OF INVELLING UNITS APPROVED - 130

TOTAL AGRES - 30.021

| LOT COVERAGE          | 15.70 ACRES | 52.30% OF SITE |
|-----------------------|-------------|----------------|
| TOTAL STORMATER ACRES | 4.02 ACRES  | 13.39% OF SITE |
| OPEN SPACE            | 2.75 ACRES  | 9.16% OF SITE  |
| ASPHALT               | 7.55 AG988  | 26.16% OF SITE |