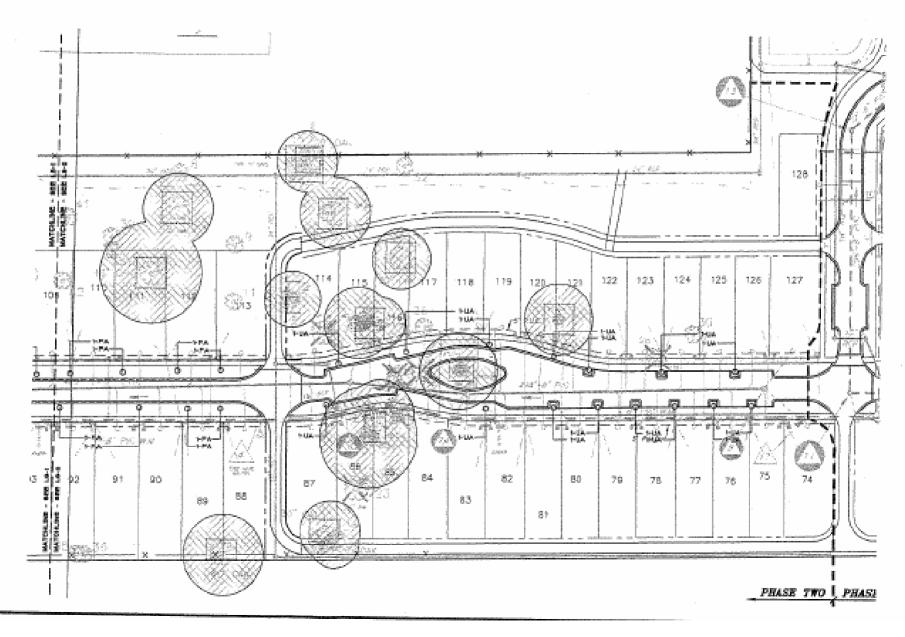

# PLANT SCHEDULE

MER OF DWELLING UNITS APPROVED - 108

AL ACRES - 30.021

N.W. 4218 Street, Suite C-1 phone (202) 170-4129

> M. W. Wine Shee

Sec.

@ACLS

HAMBER OF INVELLING UNITS APPROVED - 130