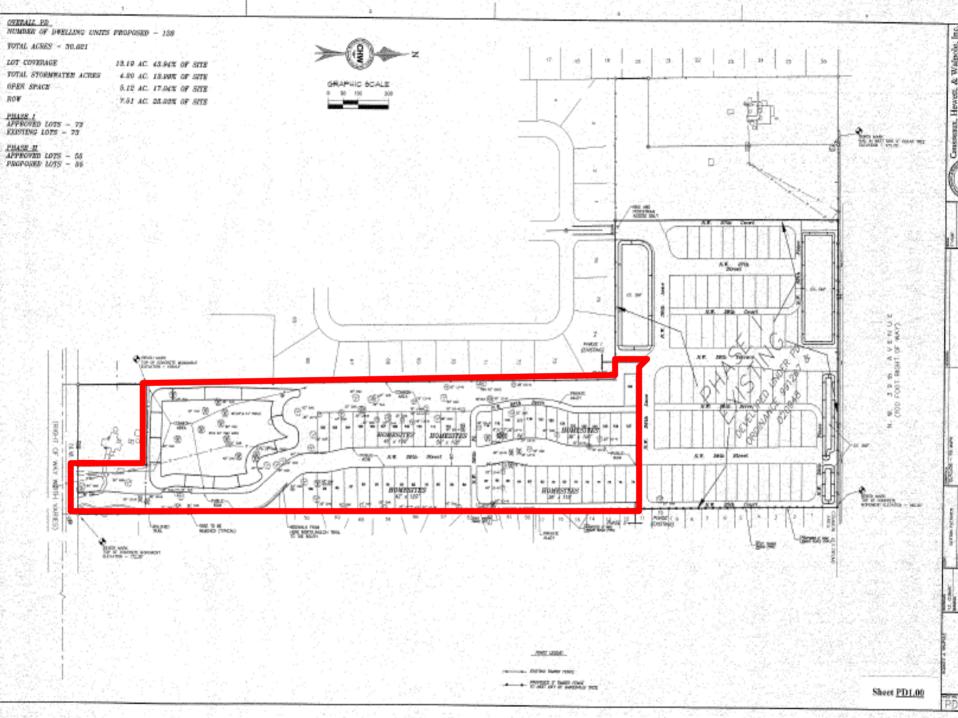

# WALNUT CREEK RESIDENTIAL PLANNED DEVELOPMENT

Re-establish the Walnut Creek Residential Planned Development to allow subdivision of Phase II.

# PLANT SCHEDULE

MER OF DWELLING UNITS APPROVED - 108

AL ACRES - 30.021

N.W. 4218 Street, Suite C-1 phone (202) 170-4129

> M. W. Wine Shee

Sec.

@ACLS

HAMBER OF INVELLING UNITS APPROVED - 130

TOTAL AGRES - 30.021

| LOT COVERAGE          | 15.70 ACRES | 52.30% OF SITE |
|-----------------------|-------------|----------------|
| TOTAL STORMATER ACRES | 4.02 ACRES  | 13.39% OF SITE |
| OPEN SPACE            | 2.75 ACRES  | 9.16% OF SITE  |
| ASPHALT               | 7.55 AG988  | 26.16% OF SITE |