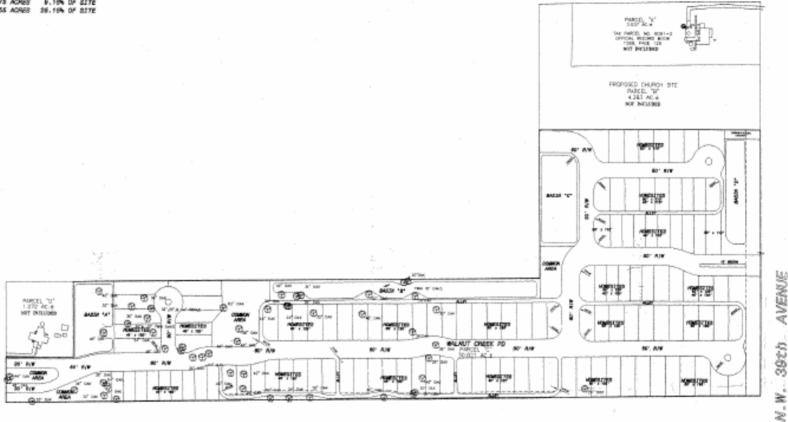

# WALNUT CREEK RESIDENTIAL PLANNED DEVELOPMENT

Re-establish the Walnut Creek Residential Planned Development to allow subdivision of Phase II.

TOTAL AGRES - 30.021

| LOT COVERAGE          | 15.70 ACRES | 52.30% OF SITE |
|-----------------------|-------------|----------------|
| TOTAL STORMATER ACRES | 4.02 ACRES  | 13.39% OF SITE |
| OPEN SPACE            | 2.75 ACRES  | 9.16% OF SITE  |
| ASPHALT               | 7.55 AG988  | 26.16% OF SITE |