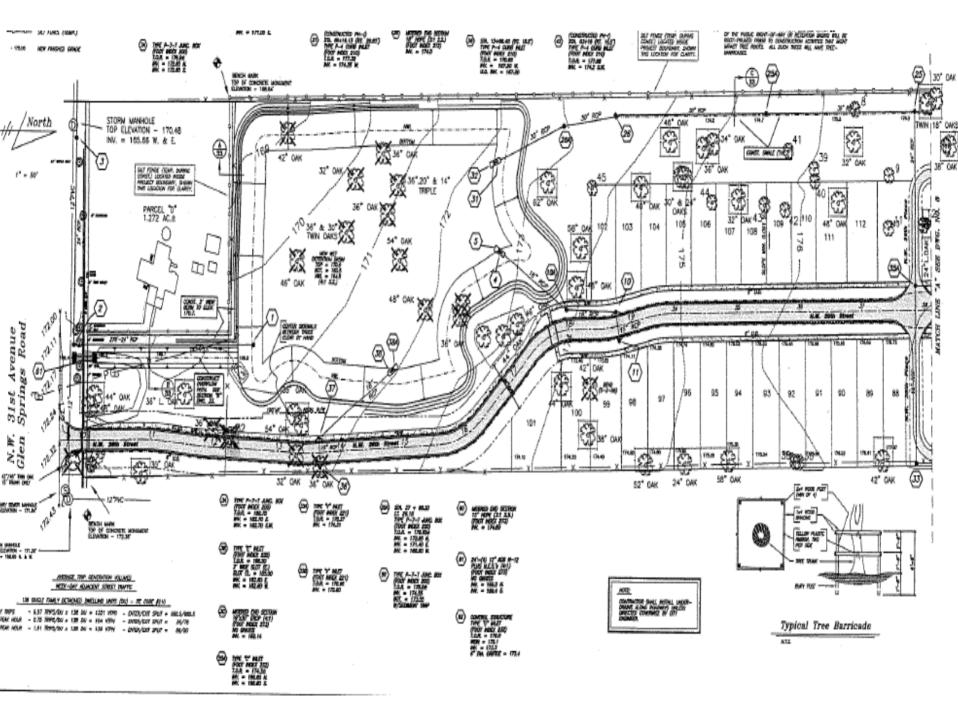

# WALNUT CREEK RESIDENTIAL PLANNED DEVELOPMENT

Re-establish the Walnut Creek Residential Planned Development to allow subdivision of Phase II.

# PLANT SCHEDULE

MER OF DWELLING UNITS APPROVED - 108

AL ACRES - 30.021

N.W. 4218 Street, Suite C-1 phone (202) 170-4129

> M. W. Wine Shee

Sec.

@ACLS

HAMBER OF INVELLING UNITS APPROVED - 130

TOTAL AGRES - 30.021

| LOT COVERAGE          | 15.70 ACRES | 52.30% OF SITE |
|-----------------------|-------------|----------------|
| TOTAL STORMATER ACRES | 4.02 ACRES  | 13.39% OF SITE |
| OPEN SPACE            | 2.75 ACRES  | 9.16% OF SITE  |
| ASPHALT               | 7.55 AG988  | 26.16% OF SITE |

N.W. 318t AVENUE GLEN SPRINGS ROAD

100 Bavelopment Corporation. 2003 SW 40rd Steet, mars r-1 Osteorella, Racks - Steete phone (082 375-4139