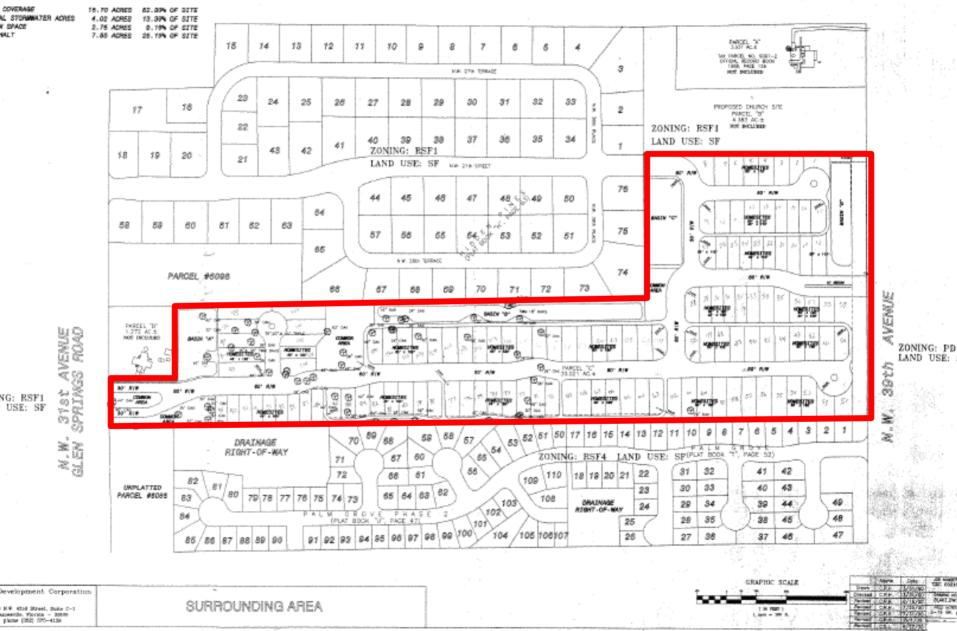

# WALNUT CREEK RESIDENTIAL PLANNED DEVELOPMENT

Re-establish the Walnut Creek Residential Planned Development to allow subdivision of Phase II.

TOTAL AGRES - 30.021

| LOT COVERAGE          | 15.70 ACRES | 52.30% OF SITE |
|-----------------------|-------------|----------------|
| TOTAL STORMATER ACRES | 4.02 ACRES  | 13.39% OF SITE |
| OPEN SPACE            | 2.75 ACRES  | 9.16% OF SITE  |
| ASPHALT               | 7.55 AG988  | 26.16% OF SITE |

N.W. 318t AVENUE GLEN SPRINGS ROAD

100 Bavelopment Corporation. 2003 SW 40rd Steet, mars r-1 Osteorella, Racks - Steete phone (082 375-4139