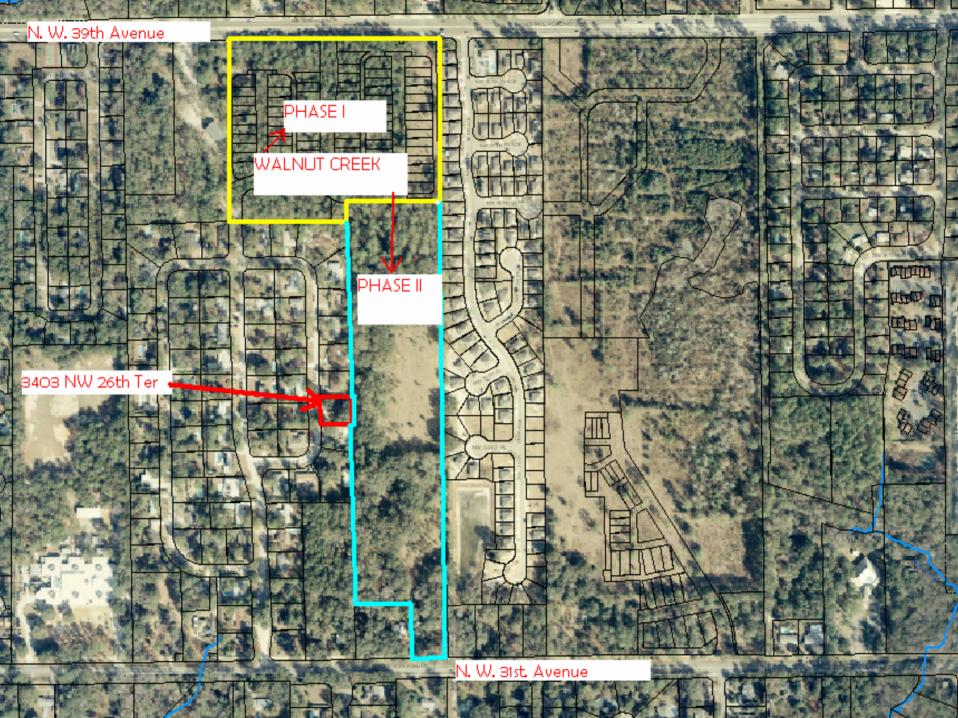

# WALNUT CREEK RESIDENTIAL PLANNED DEVELOPMENT

Re-establish the Walnut Creek Residential Planned Development to allow subdivision of Phase II.