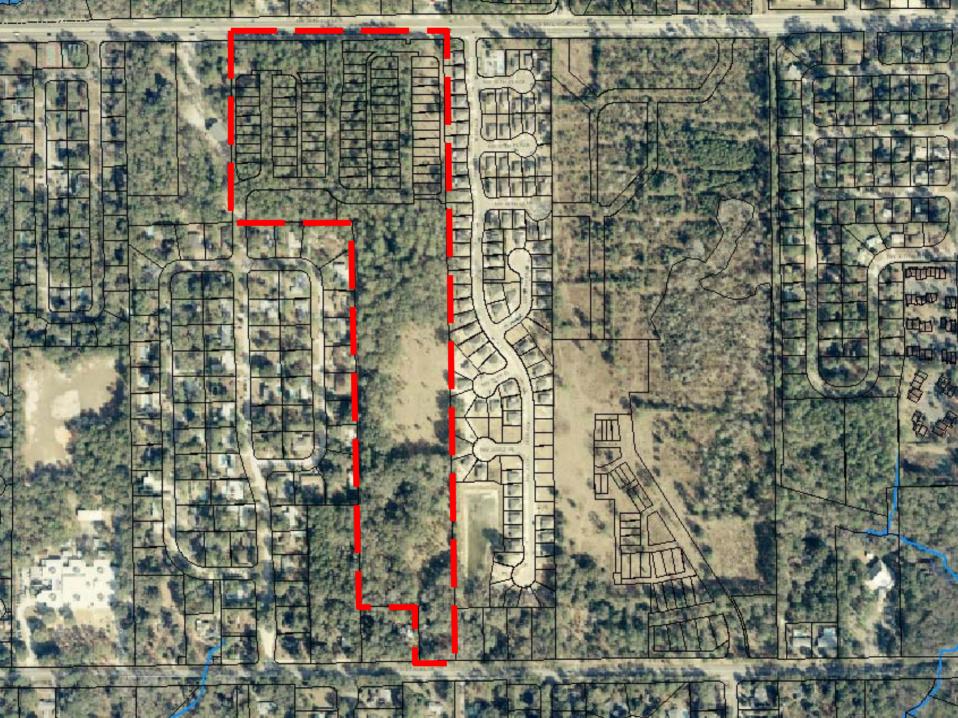

# WALNUT CREEK RESIDENTIAL PLANNED DEVELOPMENT

Re-establish the Walnut Creek Residential Planned Development to allow subdivision of Phase II.

N.W. 318t AVENUE GLEN SPRINGS ROAD

100 Bavelopment Corporation. 2003 SW 40rd Steet, mars r-1 Osteorella, Racks - Steete phone (082 375-4139