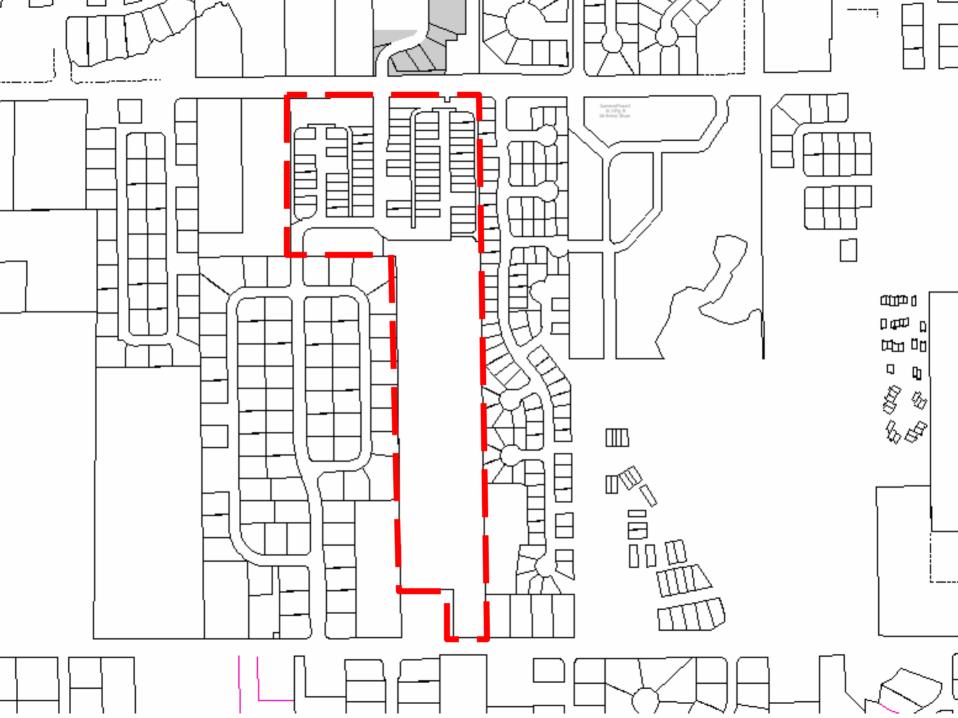

# WALNUT CREEK RESIDENTIAL PLANNED DEVELOPMENT

Re-establish the Walnut Creek Residential Planned Development to allow subdivision of Phase II.