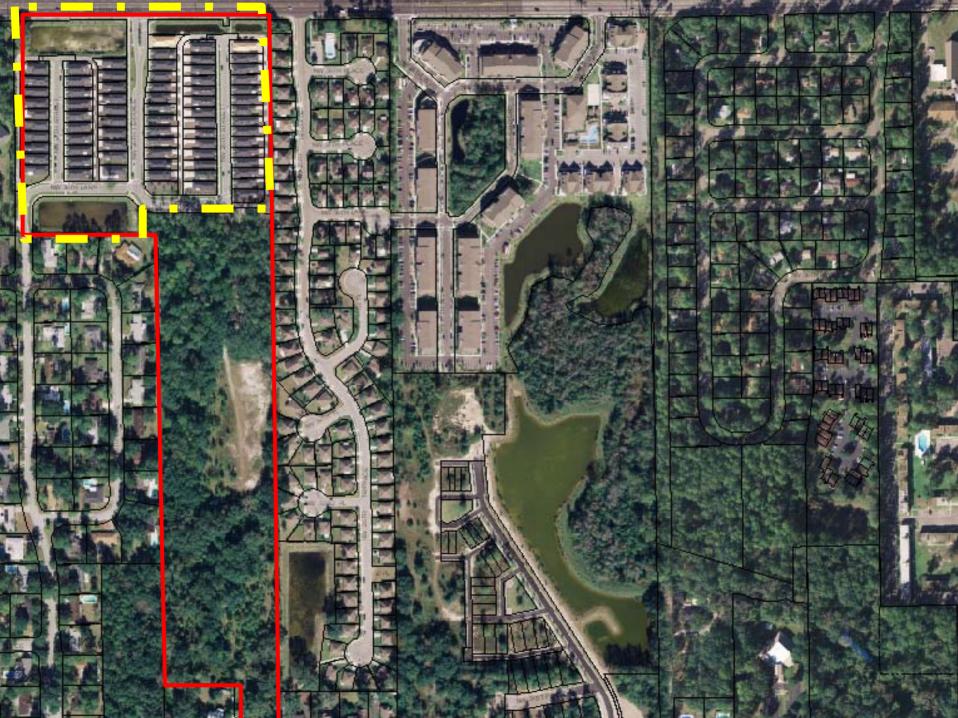

# WALNUT CREEK RESIDENTIAL PLANNED DEVELOPMENT

Re-establish the Walnut Creek Residential Planned Development to allow subdivision of Phase II.

# PLANT SCHEDULE

MER OF DWELLING UNITS APPROVED - 108

AL ACRES - 30.021

N.W. 4218 Street, Suite C-1 phone (202) 170-4129

> M. W. Wine Shee

Sec.

@ACLS

HAMBER OF INVELLING UNITS APPROVED - 130

TOTAL AGRES - 30.021

| LOT COVERAGE          | 15.70 ACRES | 52.30% OF SITE |
|-----------------------|-------------|----------------|
| TOTAL STORMATER ACRES | 4.02 ACRES  | 13.39% OF SITE |
| OPEN SPACE            | 2.75 ACRES  | 9.16% OF SITE  |
| ASPHALT               | 7.55 AG988  | 26.16% OF SITE |