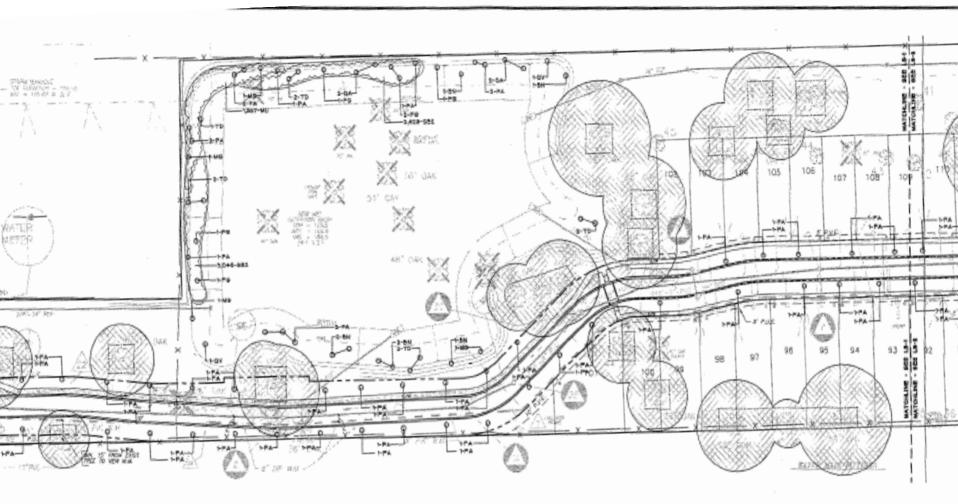

### XOTIC PLANT MATERIAL

SHEET REFERENCE MAP

# PLANT SCHEDULE

MER OF DWELLING UNITS APPROVED - 108

AL ACRES - 30.021

N.W. 4218 Street, Suite C-1 phone (202) 170-4129

> M. W. Wine Shee

Sec.

@ACLS

HAMBER OF INVELLING UNITS APPROVED - 130