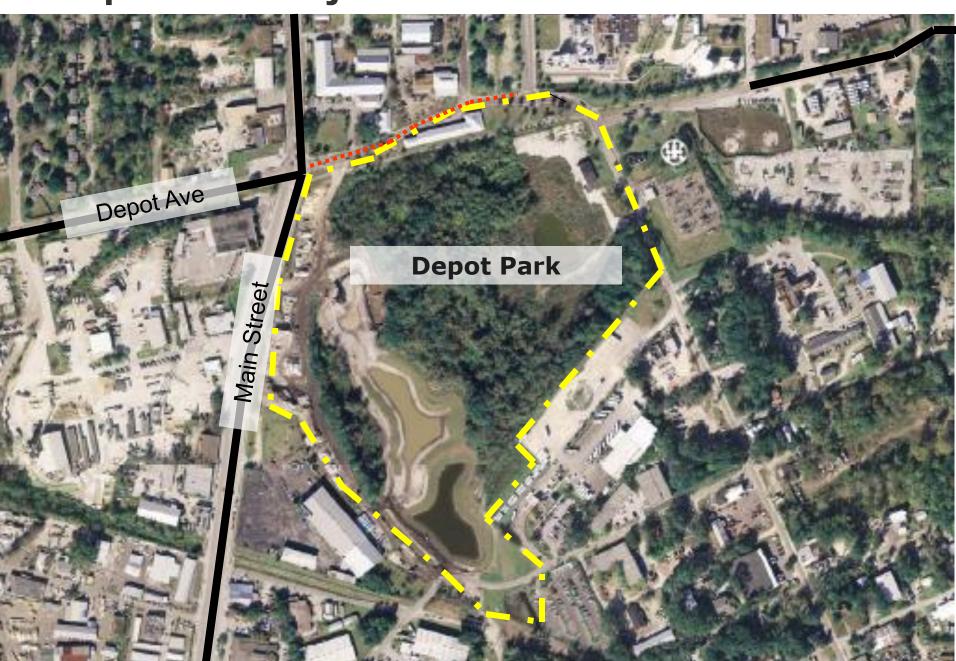

# **Depot Park Program**

# Community Redevelopment Agency April 19, 2010











# **Depot Park Project Location**



#### **Depot Park Master Plan**



The plan for constructing the vision is falling into place



#### **Phase 1 Park Construction**



Depot Park Master Plan Phase I: Northern Park Concept Diagram and Zones, Adopted September 2009



#### **Park Entrances**



Major Gateway



**Minor Gateway** 





Stainless Steel Fabric for Overhead Structure and Sign Background for Major Gateway







**Grass Mound at Northwest Corner** 



#### Children's Area

# Drawings from 2009 Workshop









#### Children's Area



# Children's Area - Trike Way







#### **Children's Area - Interactive Fountain**











### **Children's Area - Play Environments**









Natural Play Elements

### **Tree Canopy Throughout Play Area**





More Complex Plantings for Smaller Spaces



Broad Sweeps of S