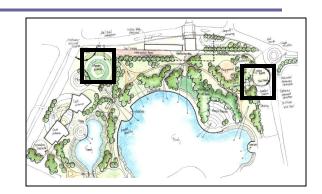

#### **Park Entrances**

Major Gateway

**Minor Gateway** 

Stainless Steel Fabric for Overhead Structure and Sign Background for Major Gateway

**Grass Mound at Northwest Corner** 