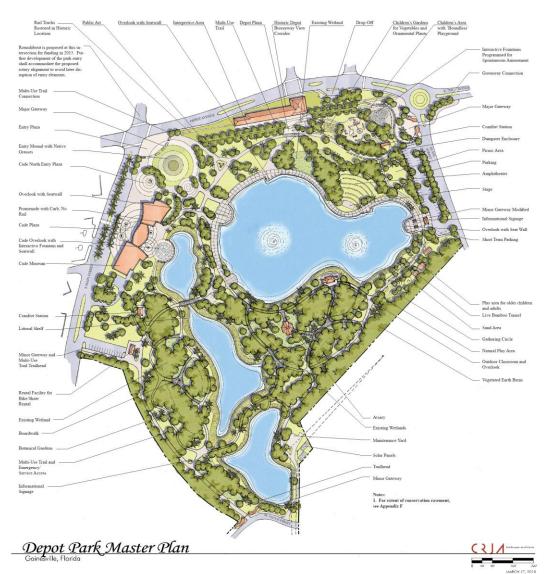

#### **Depot Park Master Plan**

The plan for constructing the vision is falling into place

#### Recommendations

- 1. Hear presentation from staff
- 2. CRA Executive Director to the CRA: Recommend approval of the following documents: 1) the 90% Depot Park Master Plan Graphic dated March 17, 2010; 2) the Depot Park Design and Technical Standards dated March 2, 2010; 3) the Depot Park Phase 1 30% Design Development plans dated March 26, 2010; and 4) 100% Depot Building Rehabilitation Plans dated April 15, 2010.