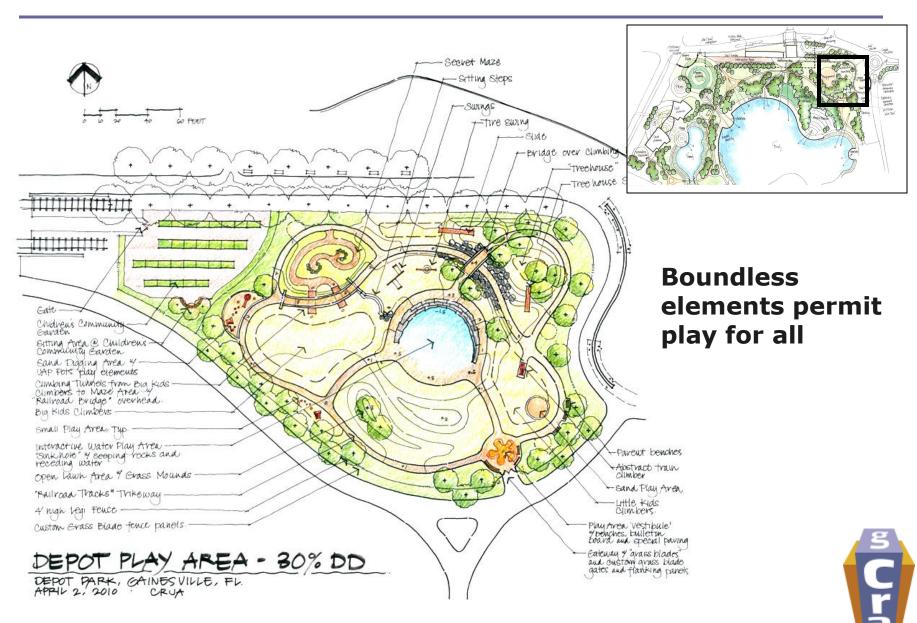

#### Children's Area

# Children's Area - Trike Way

#### **Children's Area - Interactive Fountain**

### **Children's Area - Play Environments**

Natural Play Elements

### **Tree Canopy Throughout Play Area**

More Complex Plantings for Smaller Spaces

Broad Sweeps of Single Species for Large Spaces