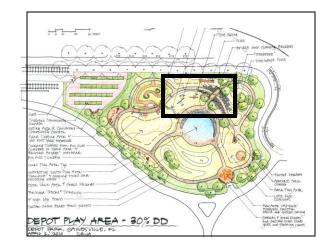

# **Depot Park Program**

# Community Redevelopment Agency April 19, 2010











# **Depot Park Project Location**



#### **Depot Park Master Plan**



The plan for constructing the vision is falling into place



#### **Phase 1 Park Construction**



Depot Park Master Plan Phase I: Northern Park Concept Diagram and Zones, Adopted September 2009



#### **Park Entrances**



Major Gateway



**Minor Gateway** 





Stainless Steel Fabric for Overhead Structure and Sign Background for Major Gateway







**Grass Mound at Northwest Corner** 



#### Children's Area

# Drawings from 2009 Workshop









#### Children's Area



# Children's Area - Trike Way







#### **Children's Area - Interactive Fountain**











### **Children's Area - Play Environments**









Natural Play Elements

### **Tree Canopy Throughout Play Area**





More Complex Plantings for Smaller Spaces



Broad Sweeps of Single Species for Large Spaces





#### **Comfort Station**









#### **Elevations**



**Plan View** 



### **Depot Context Area**





#### **Depot Building – 100% Construction Plans**

# Construction to be bid summer 2010





#### **CRA** to issue Invitation to Negotiate to vendors

- Café
- Museum
- Restaurant







#### **Promenade**













#### **Multi Use Trail**





**Trail Signage** 



Lighting



**Bridge Across Ponds** 

# **Depot Avenue Phase 1**



#### Recommendations

- 1. Hear presentation from staff
- 2. CRA Execut