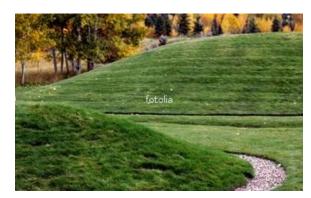

#### **Park Entrances**

Major Gateway

**Minor Gateway** 

Stainless Steel Fabric for Overhead Structure and Sign Background for Major Gateway

**Grass Mound at Northwest Corner** 