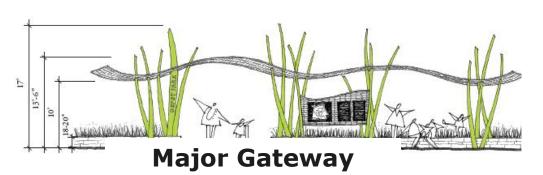

#### **Park Entrances**

Major Gateway

**Minor Gateway** 

Stainless Steel Fabric for Overhead Structure and Sign Background for Major Gateway

**Grass Mound at Northwest Corner** 