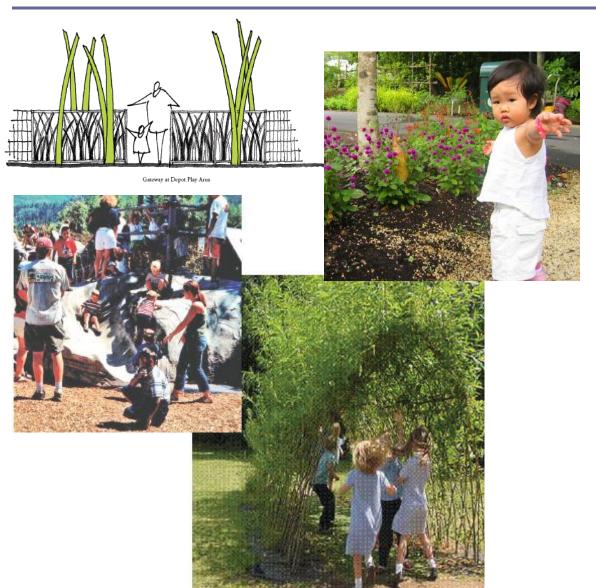

### **Children's Area - Play Environments**

Natural Play Elements

### **Tree Canopy Throughout Play Area**

More Complex Plantings for Smaller Spaces

Broad Sweeps of Single Species for Large Spaces