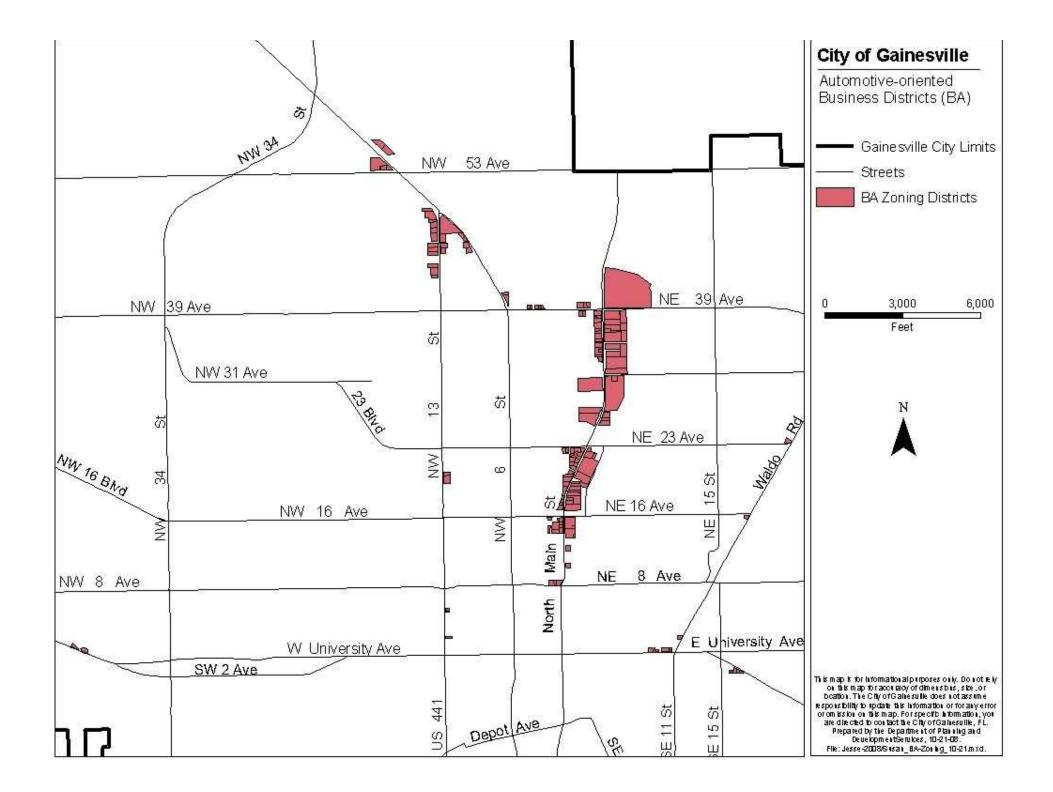

## Land Use request:

- MUM (Mixed-use Medium-intensity) to COM (Commercial)
- Zoning request:
  - MU-2 (Mixed use medium intensity) to BA (Automotive-oriented business)
- Staff recommended denial to Plan Bd
- Plan Bd rec'd denial 6-0 January 2009
- City Comm voted to approve April 2009

- Land use and zoning changes requested to enable redevelopment of vacated, 2.43-acre site (was Ryan's Steakhouse)
- Located in Neighborhood Activity Center at N Main ST and 23<sup>rd</sup> AVE

## **Summary of requests**

|                                   | From                                       | То                                          |
|-----------------------------------|--------------------------------------------|---------------------------------------------|
| 125LUC-08PB<br>Future Land<br>Use | Mixed-Use<br>Medium-<br>intensity<br>(MUM) | Commercial<br>(COM)                         |
| 126ZON-08PB<br>Zoning             | Mixed use<br>medium<br>intensity<br>(MU-2) | Automotive-<br>oriented<br>business<br>(BA) |