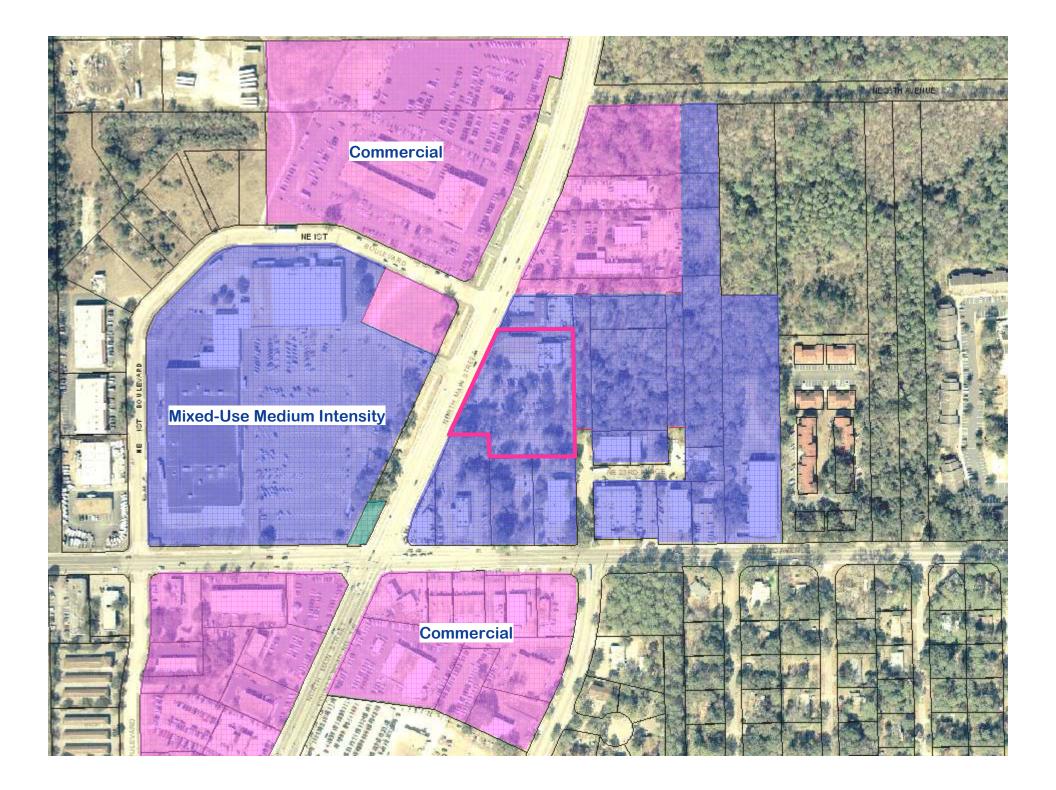

## Land Use request:

- MUM (Mixed-use Medium-intensity) to COM (Commercial)
- Zoning request:
  - MU-2 (Mixed use medium intensity) to BA (Automotive-oriented business)
- Staff recommended denial to Plan Bd
- Plan Bd rec'd denial 6-0 January 2009
- City Comm voted to approve April 2009

## **Summary of requests**

|                                   | From                                       | То                                          |
|-----------------------------------|--------------------------------------------|---------------------------------------------|
| 125LUC-08PB<br>Future Land<br>Use | Mixed-Use<br>Medium-<br>intensity<br>(MUM) | Commercial<br>(COM)                         |
| 126ZON-08PB<br>Zoning             | Mixed use<br>medium<br>intensity<br>(MU-2) | Automotive-<br>oriented<br>business<br>(BA) |