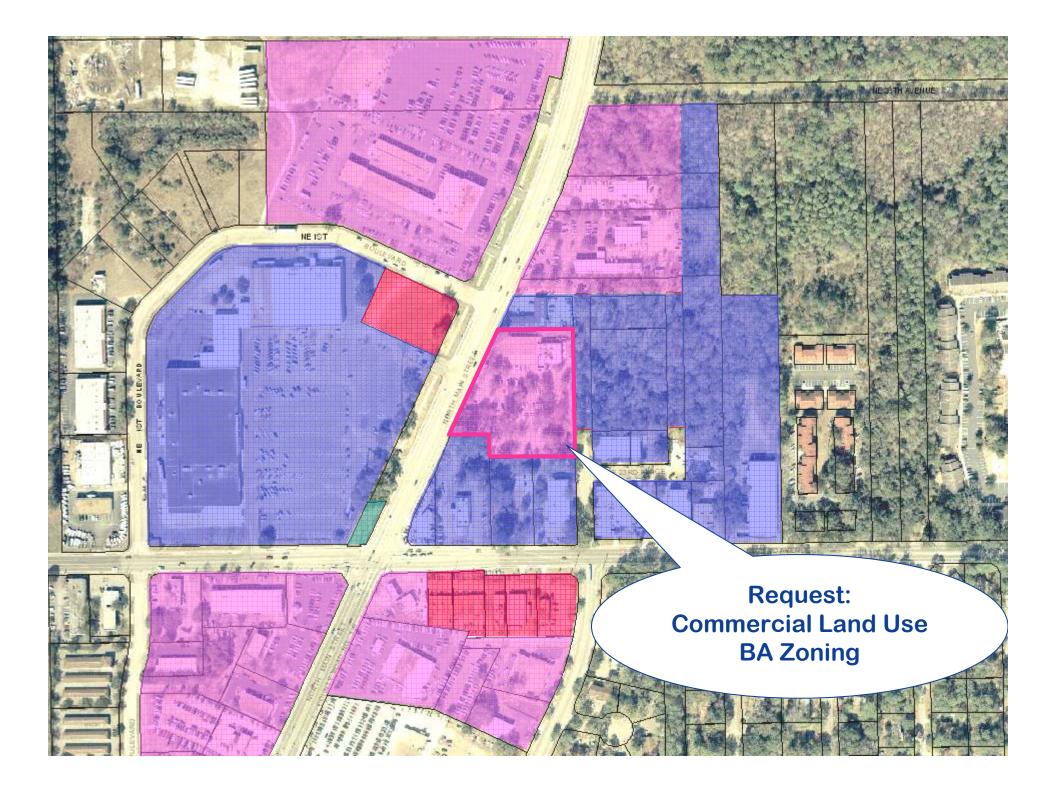

## Land Use request:

- MUM (Mixed-use Medium-intensity) to COM (Commercial)
- Zoning request:
  - MU-2 (Mixed use medium intensity) to BA (Automotive-oriented business)
- Staff recommended denial to Plan Bd
- Plan Bd rec'd denial 6-0 January 2009
- City Comm voted to approve April 2009

## **Summary of requests**

|                                   | From                                       | То                                          |
|-----------------------------------|--------------------------------------------|---------------------------------------------|
| 125LUC-08PB<br>Future Land<br>Use | Mixed-Use<br>Medium-<br>intensity<br>(MUM) | Commercial<br>(COM)                         |
| 126ZON-08PB<br>Zoning             | Mixed use<br>medium<br>intensity<br>(MU-2) | Automotive-<br>oriented<br>business<br>(BA) |