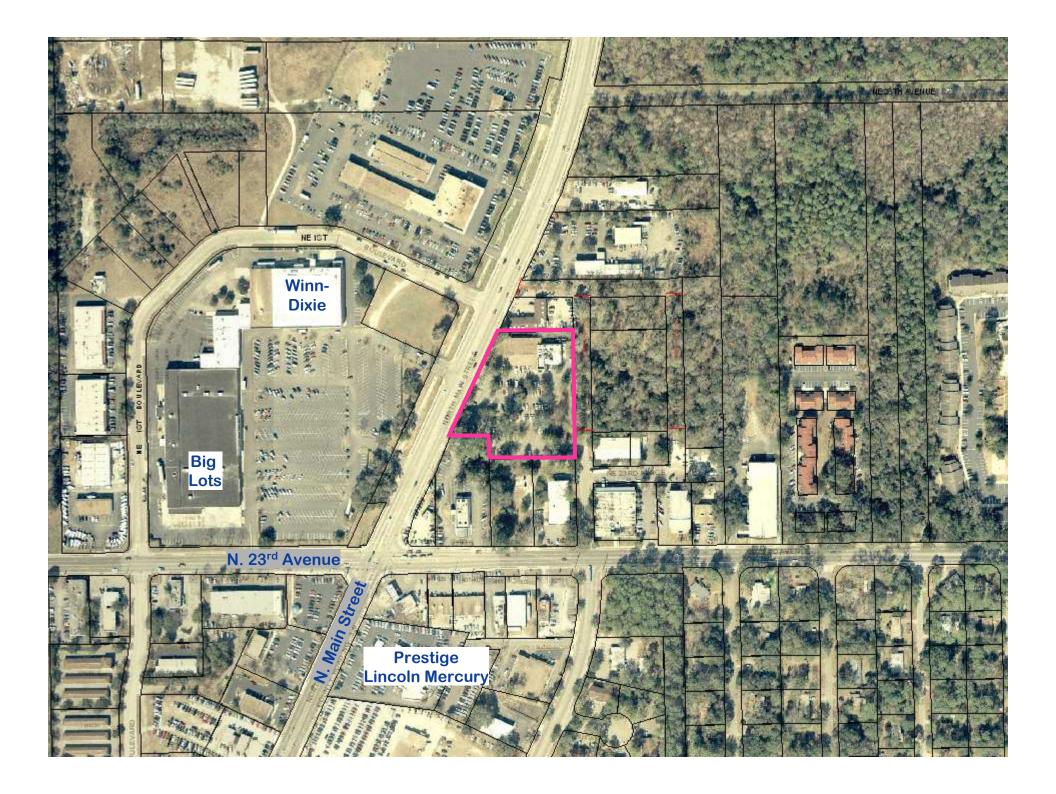

- Land use and zoning changes requested to enable redevelopment of vacated, 2.43-acre site (was Ryan's Steakhouse)
- Located in Neighborhood Activity Center at N Main ST and 23<sup>rd</sup> AVE