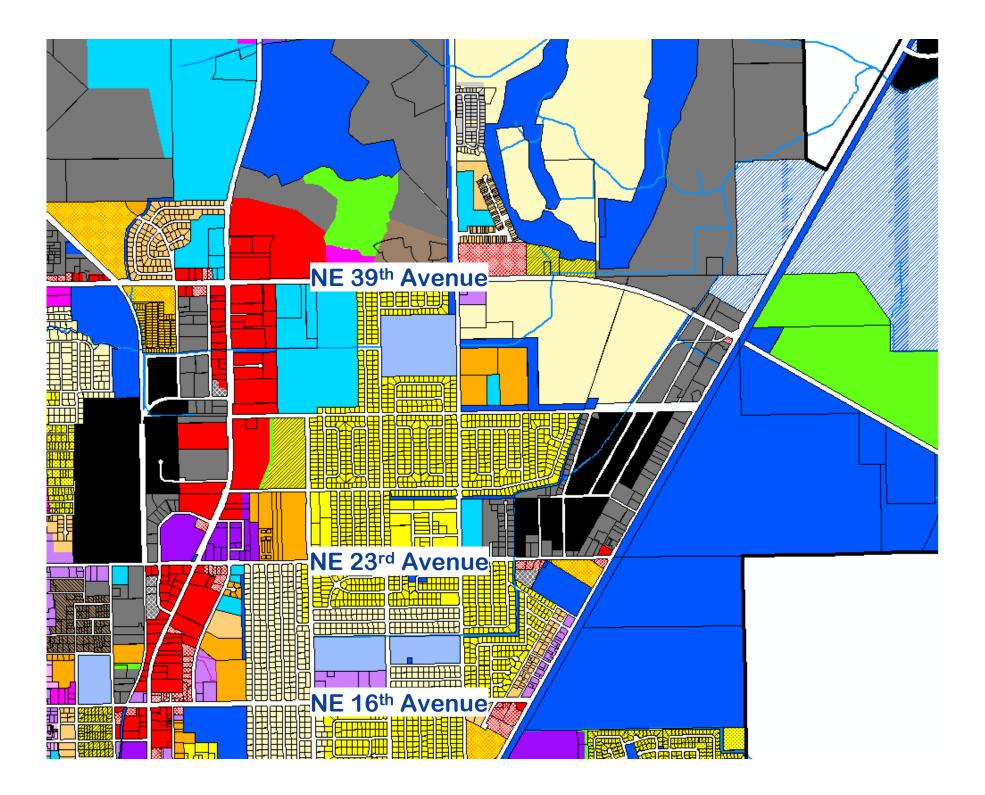

- Land use and zoning changes requested to enable redevelopment of vacated, 2.43-acre site (was Ryan's Steakhouse)
- Located in Neighborhood Activity Center at N Main ST and 23<sup>rd</sup> AVE

## **Summary of requests**

|                                   | From                                       | То                                          |
|-----------------------------------|--------------------------------------------|---------------------------------------------|
| 125LUC-08PB<br>Future Land<br>Use | Mixed-Use<br>Medium-<br>intensity<br>(MUM) | Commercial<br>(COM)                         |
| 126ZON-08PB<br>Zoning             | Mixed use<br>medium<br>intensity<br>(MU-2) | Automotive-<br>oriented<br>business<br>(BA) |