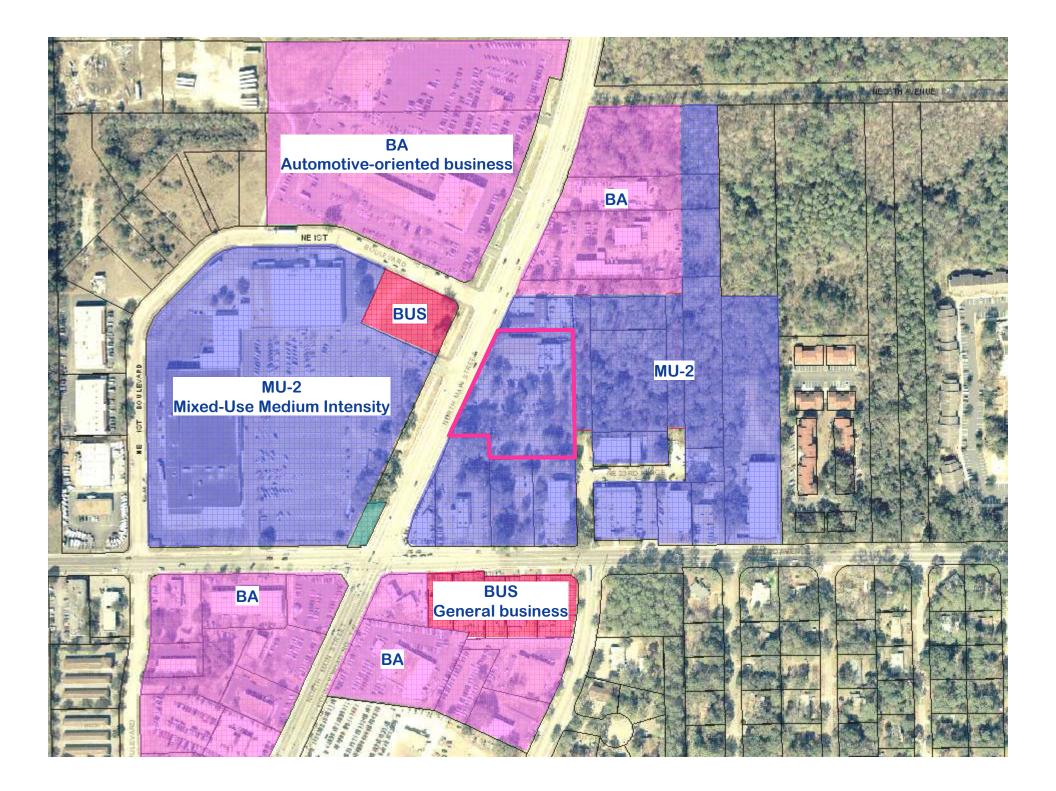

## Land Use request:

- MUM (Mixed-use Medium-intensity) to COM (Commercial)
- Zoning request:
  - MU-2 (Mixed use medium intensity) to BA (Automotive-oriented business)
- Staff recommended denial to Plan Bd
- Plan Bd rec'd denial 6-0 January 2009
- City Comm voted to approve April 2009

## **Summary of requests**

|                                   | From                                       | То                                          |
|-----------------------------------|--------------------------------------------|---------------------------------------------|
| 125LUC-08PB<br>Future Land<br>Use | Mixed-Use<br>Medium-<br>intensity<br>(MUM) | Commercial<br>(COM)                         |
| 126ZON-08PB<br>Zoning             | Mixed use<br>medium<br>intensity<br>(MU-2) | Automotive-<br>oriented<br>business<br>(BA) |