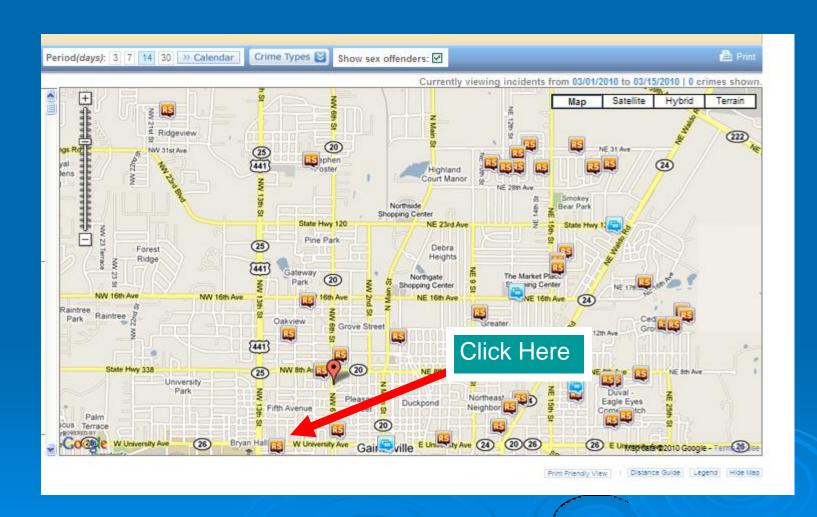

#### Updates

NOBLE

Accident/Incident Online Reporting System

P2C | Police 2 Citizen

View Local Incident Data

Data provided by: Gainesville Police Department

Prior Priently View | Distance Guide | Legend | Hide Map

#### Incident Location

## Registered Sex Offender