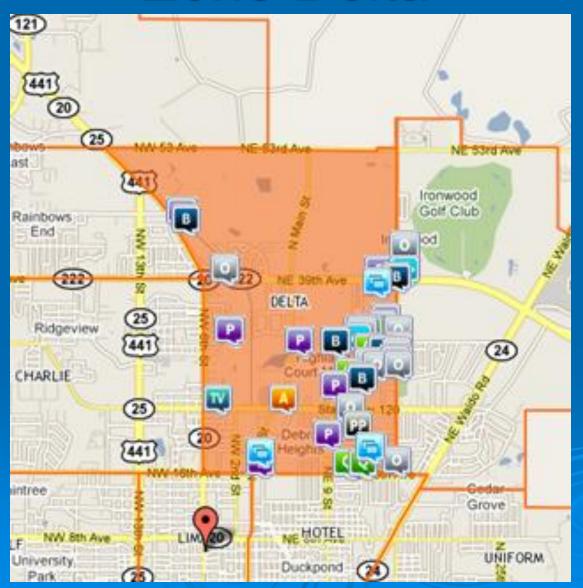

th physical safety and personal freedom.

On behalf of all the members of the Gainesville Police Department welcome to our website. This site has been created with the goal of providing useful information about our Department and police-related activity in our community. We hope that you will visit this site frequently.

- Chief Tony Jones



Home

#### Updates

NOBLE





Accident/Incident Online Reporting System

P2C | Police 2 Citizen



View Local Incident Data



Data provided by: Gainesville Police Department

Prior Priently View | Distance Guide | Legend | Hide Map

#### Incident Location



# Legend



## Registered Sex Offender



## Registered Sex Offenders



## Registered Sex Offenders



## Crime Types



## Crime Types



### Select Area – Zone or District



### Zone Delta



#### 500 Crime Maximum



### Crime Alerts



#### Crime Alerts





## Analytics



## Analytics