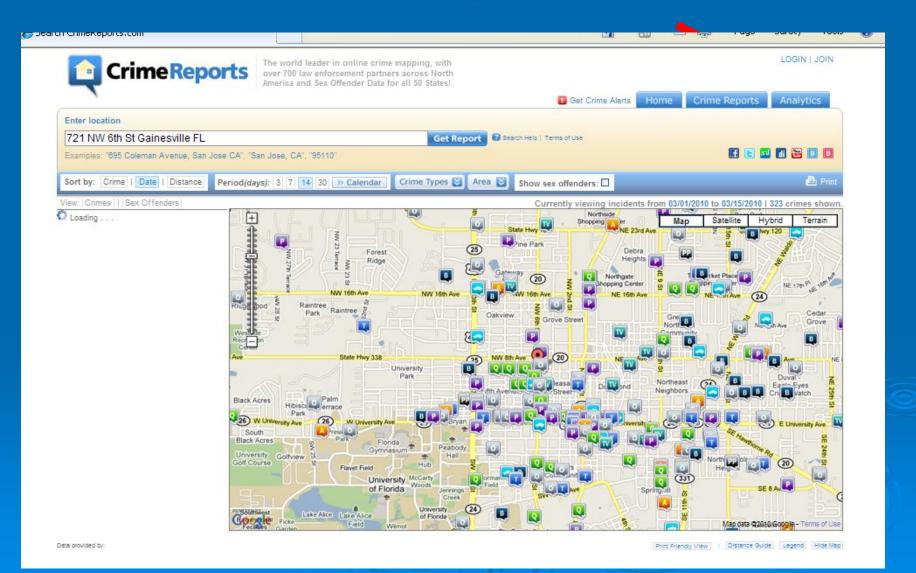

#### Updates

NOBLE

Accident/Incident Online Reporting System

P2C | Police 2 Citizen

View Local Incident Data

Data provided by: Gainesville Police Department

Prior Priently View | Distance Guide | Legend | Hide Map

#### Incident Location

## Crime Types

### Select Area – Zone or District

### Zone Delta

#### 500 Crime Maximum