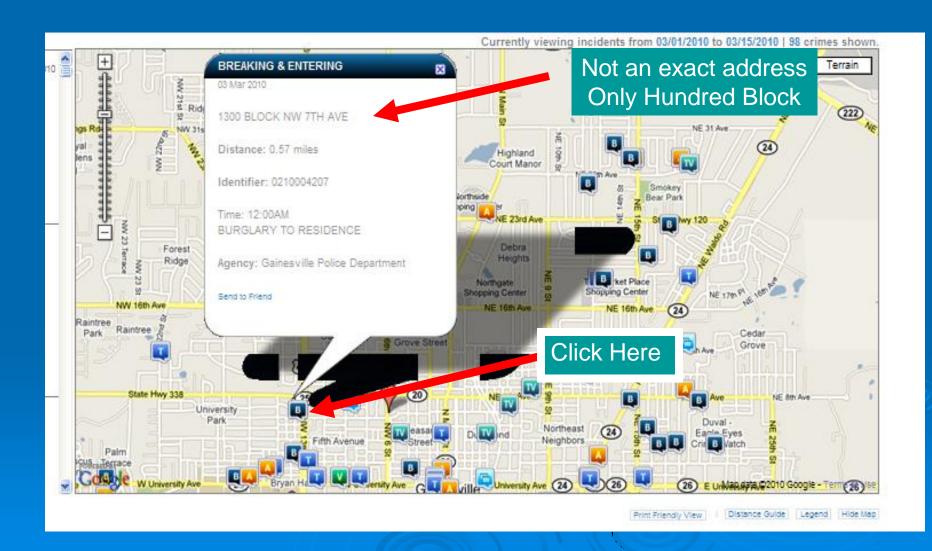

t is to provide competent and courteous service to all citizens of the community in their homes and places of business while working toward establishing a community environment characterized by both physical safety and personal freedom.

On behalf of all the members of the Gainesville Police Department welcome to our website. This site has been created with the goal of providing useful information about our Department and police-related activity in our community. We hope that you will visit this site frequently.

- Chief Tony Jones



Home

#### Updates

NOBLE





Accident/Incident Online Reporting System

P2C | Police 2 Citizen



View Local Incident Data



Data provided by: Gainesville Police Department

Prior Priently View | Distance Guide | Legend | Hide Map

#### Incident Location



# Legend



## Registered Sex Offender



## Registered Sex Offenders



## Registered Sex Offenders



## Crime Types



## Crime Types



### Select Area – Zone or District



### Zone Delta



#### 500 Crime Maximum



### Crime Alerts



#### Crime Alerts





## Analytics



## Analytics