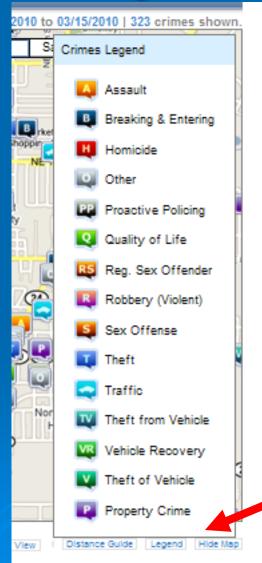

ide competent and courteous service to all citizens of the community in their homes and places of business while working toward establishing a community environment characterized by both physical safety and personal freedom.

On behalf of all the members of the Gainesville Police Department welcome to our website. This site has been created with the goal of providing useful information about our Department and police-related activity in our community. We hope that you will visit this site frequently.

- Chief Tony Jones



Home

#### Updates

NOBLE





Accident/Incident Online Reporting System

P2C | Police 2 Citizen



View Local Incident Data



Data provided by: Gainesville Police Department

Prior Priently View | Distance Guide | Legend | Hide Map

#### Incident Location



# Legend



## Registered Sex Offender



## Registered Sex Offenders



## Registered Sex Offenders



## Crime Types



## Crime Types



### Select Area – Zone or District



### Zone Delta



#### 500 Crime Maximum



### Crime Alerts



#### Crime Alerts





## Analytics



## Analytics