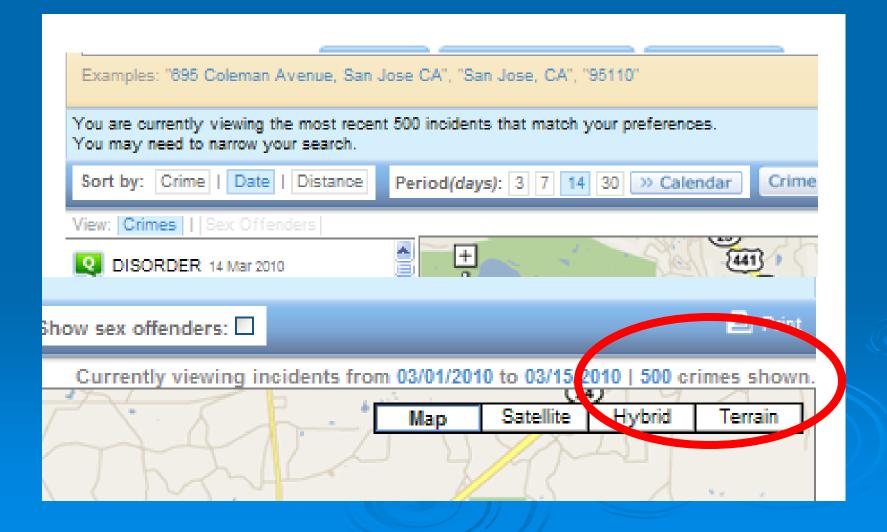

sonal freedom.

On behalf of all the members of the Gainesville Police Department welcome to our website. This site has been created with the goal of providing useful information about our Department and police-related activity in our community. We hope that you will visit this site frequently.

- Chief Tony Jones



Home

#### Updates

NOBLE





Accident/Incident Online Reporting System

P2C | Police 2 Citizen



View Local Incident Data



Data provided by: Gainesville Police Department

Prior Priently View | Distance Guide | Legend | Hide Map

#### Incident Location



# Legend



## Registered Sex Offender



## Registered Sex Offenders



## Registered Sex Offenders



## Crime Types



## Crime Types



### Select Area – Zone or District



### Zone Delta



#### 500 Crime Maximum



### Crime Alerts



#### Crime Alerts





## Analytics



## Analytics