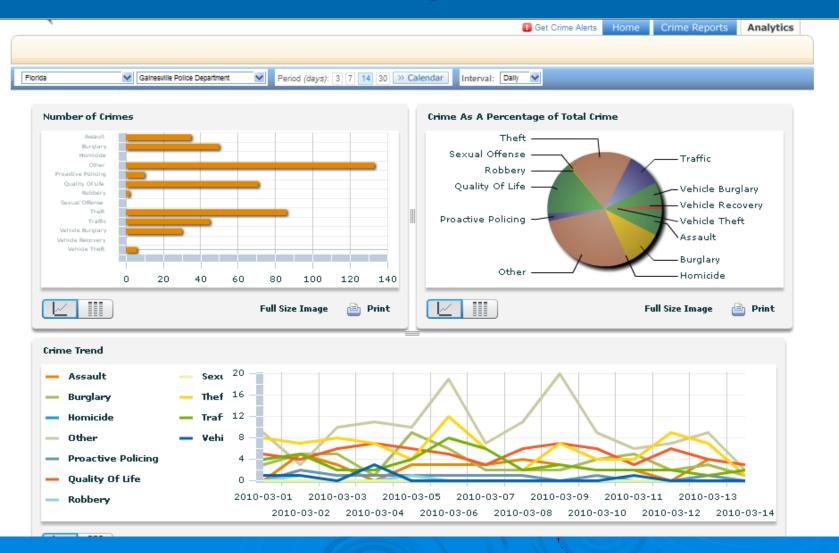

rtment welcome to our website. This site has been created with the goal of providing useful information about our Department and police-related activity in our community. We hope that you will visit this site frequently.

- Chief Tony Jones



Home

#### Updates

NOBLE





Accident/Incident Online Reporting System

P2C | Police 2 Citizen



View Local Incident Data



Data provided by: Gainesville Police Department

Prior Priently View | Distance Guide | Legend | Hide Map

#### Incident Location



# Legend



## Registered Sex Offender



## Registered Sex Offenders



## Registered Sex Offenders



## Crime Types



## Crime Types



### Select Area – Zone or District



### Zone Delta



#### 500 Crime Maximum



### Crime Alerts



#### Crime Alerts





## Analytics



## Analytics