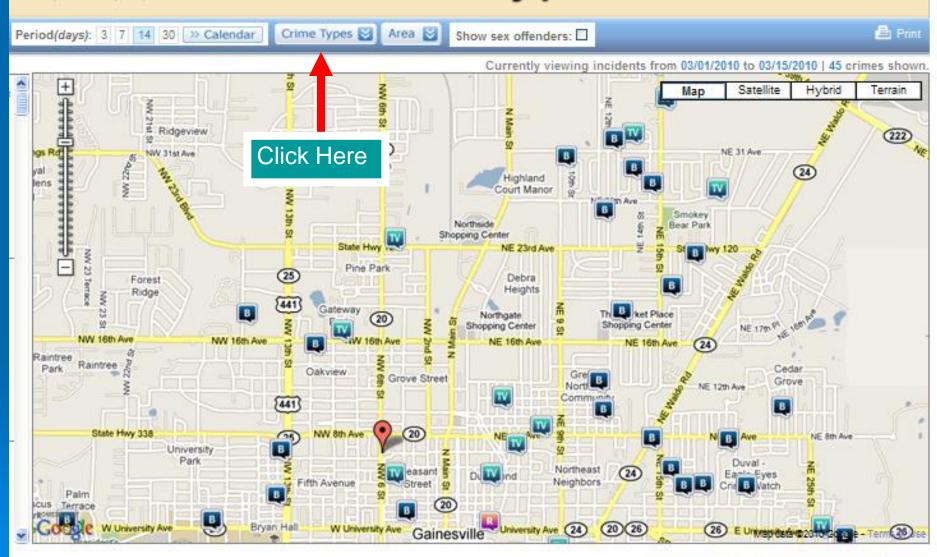

le working toward establishing a community environment characterized by both physical safety and personal freedom.

On behalf of all the members of the Gainesville Police Department welcome to our website. This site has been created with the goal of providing useful information about our Department and police-related activity in our community. We hope that you will visit this site frequently.

- Chief Tony Jones



Home

#### Updates

NOBLE





Accident/Incident Online Reporting System

P2C | Police 2 Citizen



View Local Incident Data



Data provided by: Gainesville Police Department

Prior Priently View | Distance Guide | Legend | Hide Map

#### Incident Location



# Legend



## Registered Sex Offender



## Registered Sex Offenders



## Registered Sex Offenders



## Crime Types



## Crime Types



### Select Area – Zone or District



### Zone Delta



#### 500 Crime Maximum



### Crime Alerts



#### Crime Alerts





## Analytics



## Analytics