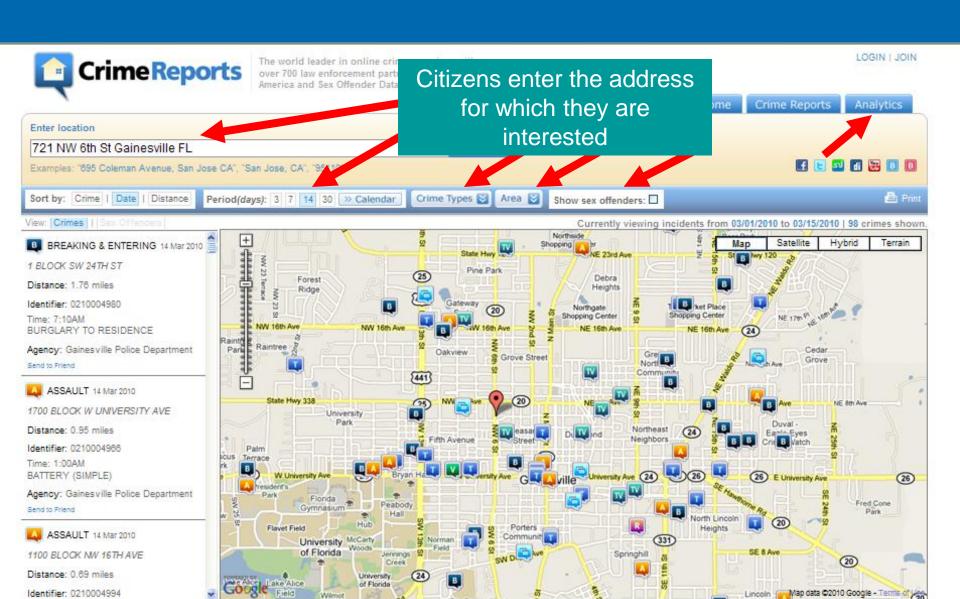

### CrimeReports.com

- WEB based Mapping tool for Citizens
- Updated Nightly
- > Forfeiture Funding \$200.00 a month
- Link Available on GPD Websitewww.Gainesvillepd.org

Monday, March 15, 2010 Q. search.

#### Updates

NOBLE

Accident/Incident Online Reporting System

P2C | Police 2 Citizen

View Local Incident Data

Data provided by: Gainesville Police Department

Prior Priently View | Distance Guide | Legend | Hide Map