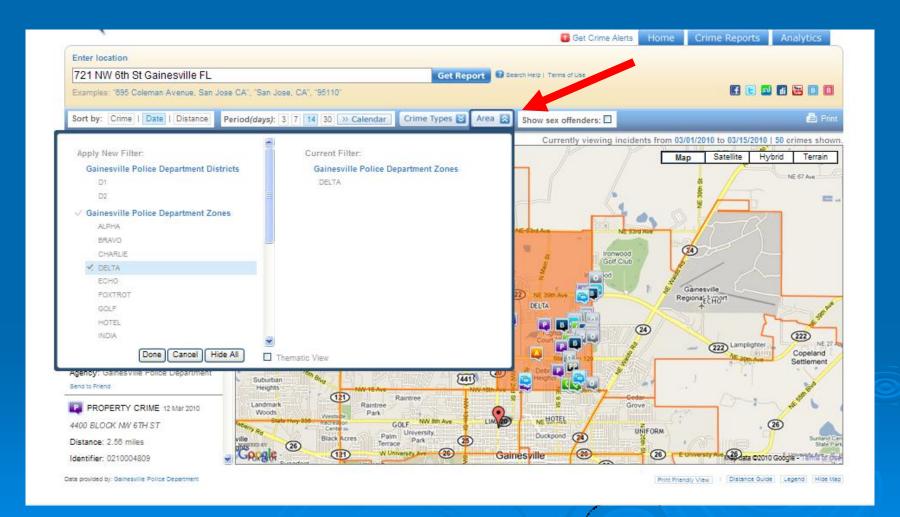

haracterized by both physical safety and personal freedom.

On behalf of all the members of the Gainesville Police Department welcome to our website. This site has been created with the goal of providing useful information about our Department and police-related activity in our community. We hope that you will visit this site frequently.

- Chief Tony Jones



Home

#### Updates

NOBLE





Accident/Incident Online Reporting System

P2C | Police 2 Citizen



View Local Incident Data



Data provided by: Gainesville Police Department

Prior Priently View | Distance Guide | Legend | Hide Map

#### Incident Location



# Legend



## Registered Sex Offender



## Registered Sex Offenders



## Registered Sex Offenders



## Crime Types



## Crime Types



### Select Area – Zone or District



### Zone Delta



#### 500 Crime Maximum



### Crime Alerts



#### Crime Alerts





## Analytics



## Analytics