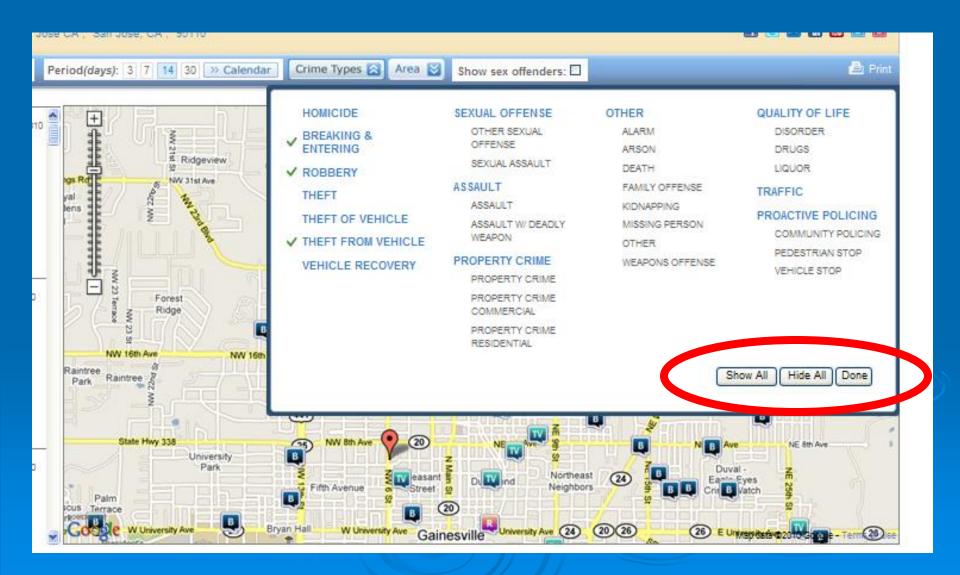

establishing a community environment characterized by both physical safety and personal freedom.

On behalf of all the members of the Gainesville Police Department welcome to our website. This site has been created with the goal of providing useful information about our Department and police-related activity in our community. We hope that you will visit this site frequently.

- Chief Tony Jones



Home

#### Updates

NOBLE





Accident/Incident Online Reporting System

P2C | Police 2 Citizen



View Local Incident Data



Data provided by: Gainesville Police Department

Prior Priently View | Distance Guide | Legend | Hide Map

#### Incident Location



# Legend



## Registered Sex Offender



## Registered Sex Offenders



## Registered Sex Offenders



## Crime Types



## Crime Types



### Select Area – Zone or District



### Zone Delta



#### 500 Crime Maximum



### Crime Alerts



#### Crime Alerts





## Analytics



## Analytics