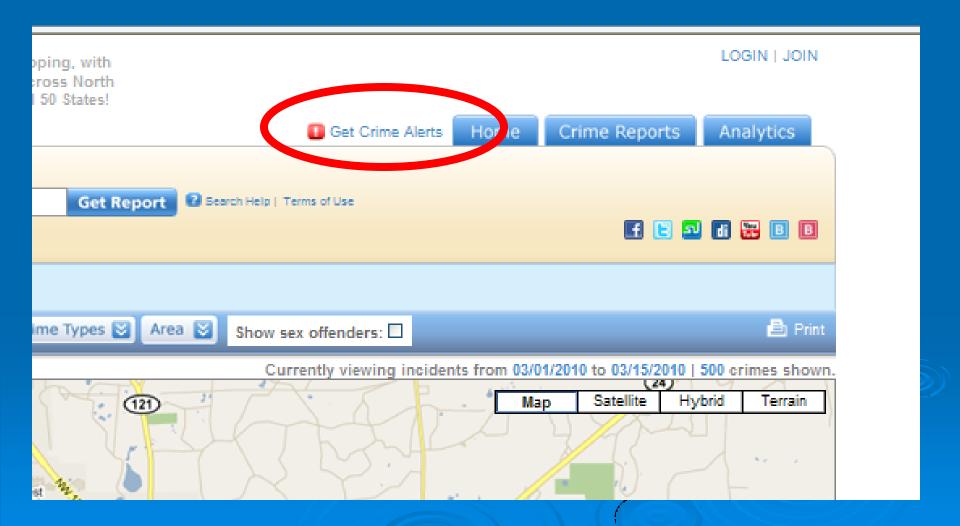

ehalf of all the members of the Gainesville Police Department welcome to our website. This site has been created with the goal of providing useful information about our Department and police-related activity in our community. We hope that you will visit this site frequently.

- Chief Tony Jones



Home

#### Updates

NOBLE





Accident/Incident Online Reporting System

P2C | Police 2 Citizen



View Local Incident Data



Data provided by: Gainesville Police Department

Prior Priently View | Distance Guide | Legend | Hide Map

#### Incident Location



# Legend



## Registered Sex Offender



## Registered Sex Offenders



## Registered Sex Offenders



## Crime Types



## Crime Types



### Select Area – Zone or District



### Zone Delta



#### 500 Crime Maximum



### Crime Alerts



#### Crime Alerts





## Analytics



## Analytics