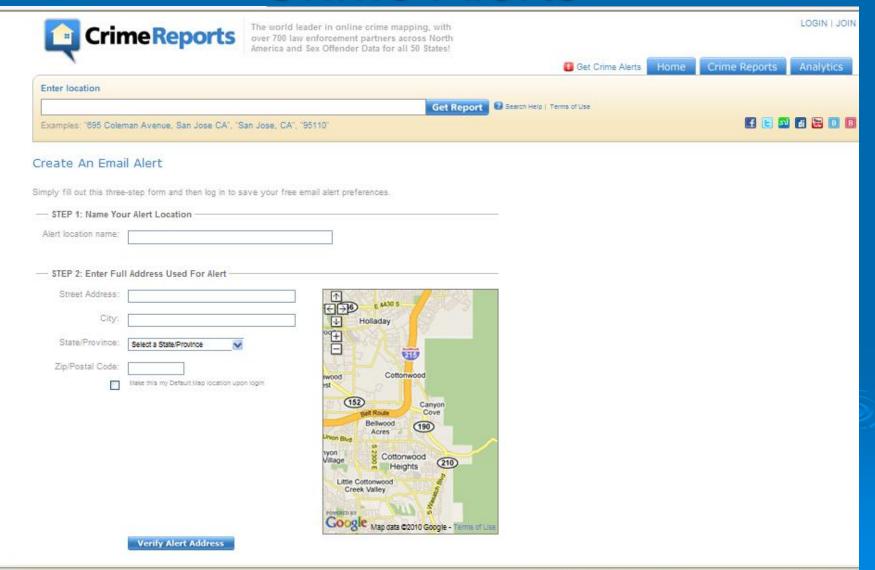

ers of the Gainesville Police Department welcome to our website. This site has been created with the goal of providing useful information about our Department and police-related activity in our community. We hope that you will visit this site frequently.

- Chief Tony Jones



Home

#### Updates

NOBLE





Accident/Incident Online Reporting System

P2C | Police 2 Citizen



View Local Incident Data



Data provided by: Gainesville Police Department

Prior Priently View | Distance Guide | Legend | Hide Map

#### Incident Location



# Legend



## Registered Sex Offender



## Registered Sex Offenders



## Registered Sex Offenders



## Crime Types



## Crime Types



### Select Area – Zone or District



### Zone Delta



#### 500 Crime Maximum



### Crime Alerts



#### Crime Alerts





## Analytics



## Analytics