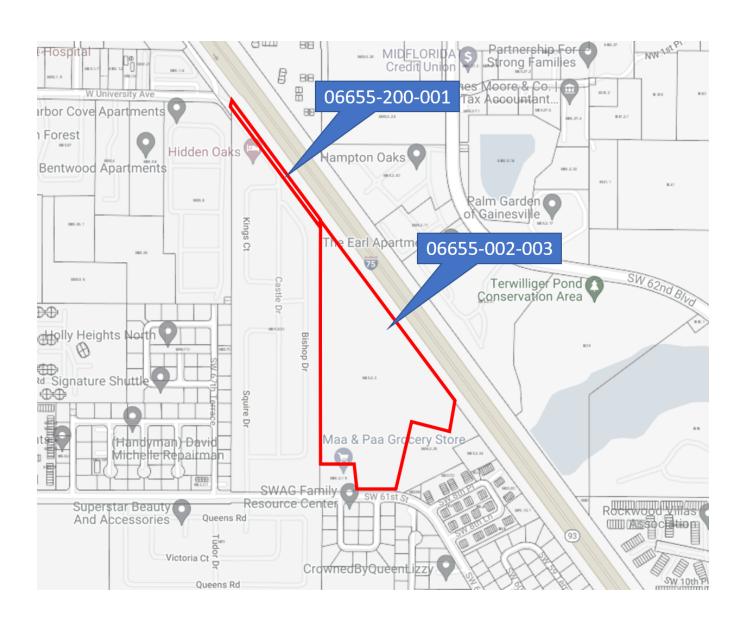

## **EXHIBIT A**

Tax Parcel Number 06655-002-003 & 06655-200-001 recognized by the Alachua County Property Appraiser, being more accurately defined on the attached map.

| south of    | Interstate 75                                                          | <u></u> , |
|-------------|------------------------------------------------------------------------|-----------|
| west of     | Interstate 75 & Parcel No. 06655-002-025                               | ,         |
| north of    | SW 8 <sup>th</sup> Avenue & Parcel No.'s 06655-002-019 & 06655-200-000 | ,         |
| and east of | Parcel No. 06655-200-000                                               |           |