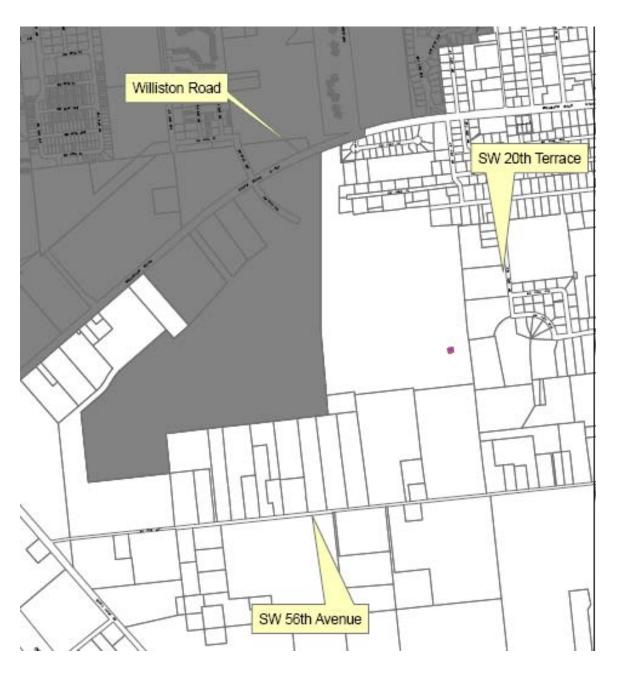

## **EXHIBIT A**

Tax Parcel Number <u>07176-020-001</u> recognized by the Alachua County Property Appraiser, being more accurately defined on the attached map.