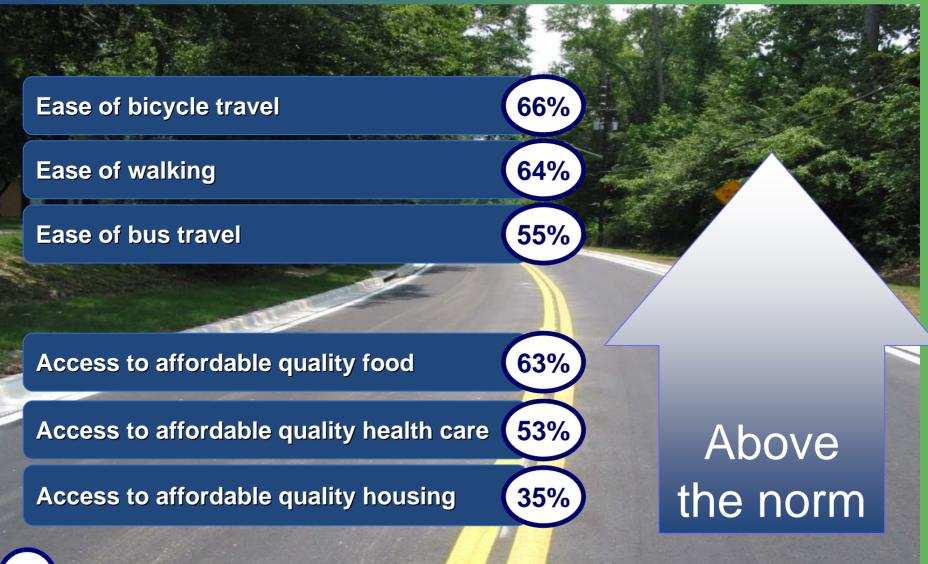

ality of life in Gainesville

**72%** 

Gainesville as a place to work

53%





### **Quality of Life**

## **Compared to Florida Cities**



55%

Place to Retire

Below the norm





# **Community Characteristics**

Compared to Florida Cities



xx%



# Community Characteristics

**Compared to Florida Cities** 





### Highest Rated Municipal Services

## **Compared to Florida Cities**









Fire Services

Ambulance /EMS Accessibility of Parks

Garbage Collection

90%

85%

**75%** 

**74%** 

Similar to the Norm



# Lowest Rated Municipal Services

## **Compared to Florida Cities**



Amount of public parking



Land use, planning and zoning



Traffic signal timing

31%



Economic development

21%

30%

34%

xx%



### **Mobility and Access**

## **Compared to Florida Cities**





### **City Employees**

# **Compared to Florida Cities**





### **Public Trust**

## **Compared to Florida Cities**











**53%** 

Good value for the taxes I pay

Above the Norm 60%

Government welcomes citizen involvement

47%

Pleased with overall direction

44%

City government listens to <u>citize</u>ns

Similar to the Norm



### **Potential Problems**



Percent rating as "major" problem



### Conclusions

#### **Strengths**

Place to raise children



Bike/Ped Friendly



**City Employees** 





### Conclusions

#### Challenges

Safety in downtown and parks at night



Services to Seniors



Public Parking



Rapid
Population
Growth



### GAINE VILLE

### **Possible Follow-up Actions**



#### **Staff workshops**



**Focus Groups** 



Link results to Strategic Initi