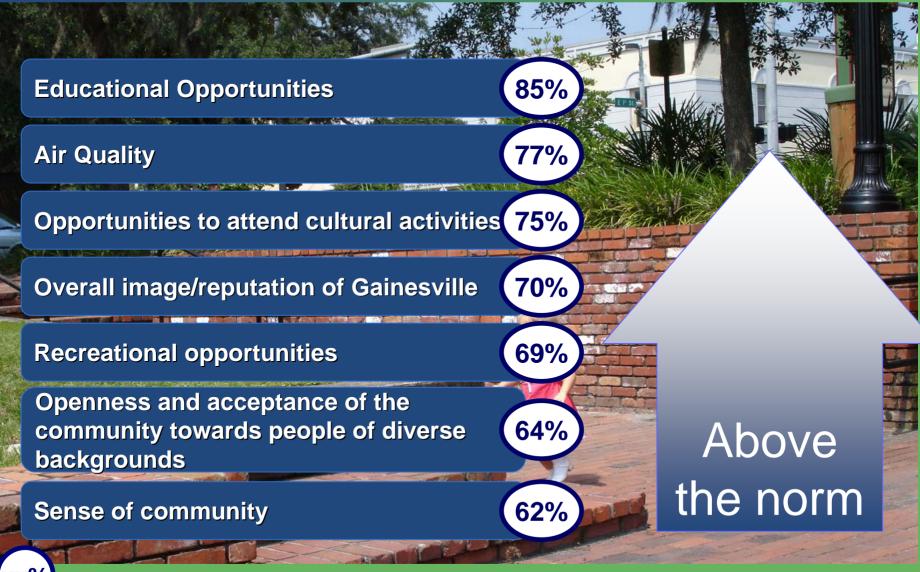

### **Quality of Life**

## **Compared to Florida Cities**

Gainesville as a place to live

78%

Similar to the Norm

My neighborhood as a place to live

73%

Overall quality of life in Gainesville

**72%** 