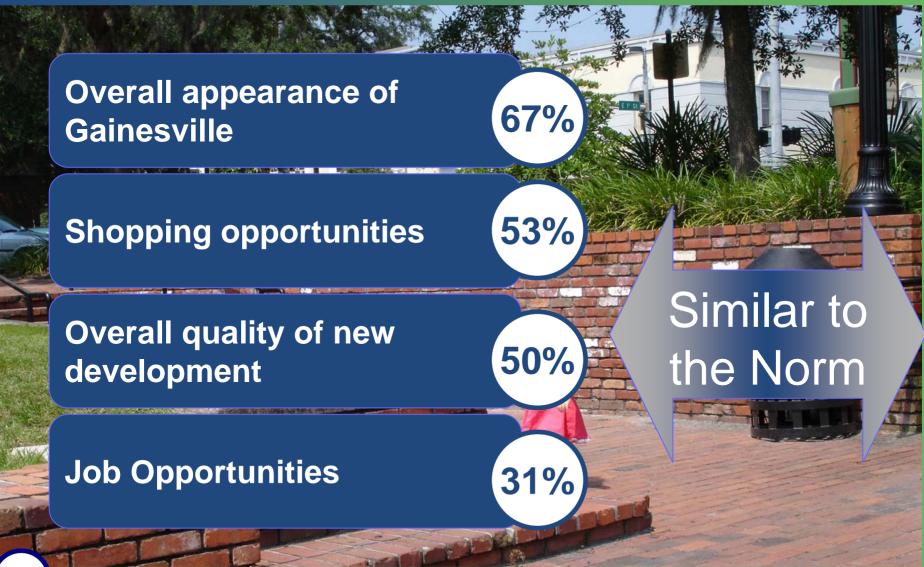

# **Community Characteristics**

Compared to Florida Cities

xx%

# Community Characteristics

**Compared to Florida Cities** 