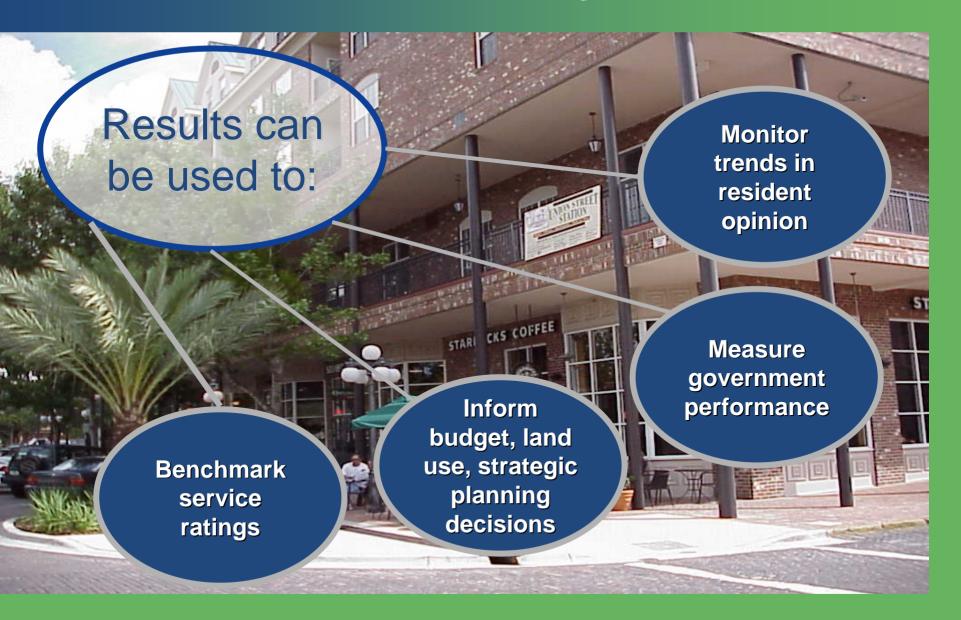

#### STRATEGIC PLANNING DIVISION







# The National Citizen Survey™ Gainesville, FL

### **Summary of Findings**

April 28, 2008



# The National Citizen Survey™ Background





- International City/County Management Association/National Research Center Initiative
  - Benchmark comparisons
  - Over 160 participants in The NCS in over 40 states
  - Over 500 jurisdictions in full database





### **Primary Purposes of Survey**





## **Uses of Survey Results**



### **Study Methodology**

- Mailed survey to approximately 1200 residents
  - Three mailings, one week apart beginning January 25<sup>th</sup>, 2008
  - Random, systematic sampling method
  - Birthday method to select respondent
  - 264 households returned the survey
  - Response rate of 23%



### **Characteristics of Respondents**

Who responded?













### GAINE VILLE Florida Cities Comparison

- Belleair Beach, FL
- Bonita Springs, FL
- Bradenton, FL
- Cape Coral, FL
- Clearwater, FL
- Cooper City, FL
- Coral Springs, FL
- Dania Beach, FL
- Daytona Beach, FL
- Delray Beach, FL
- Eustis. FL
- Kissimmee, FL
- Melbourne, FL
- Miami Beach, FL
- North Port, FL
- Oakland Park, FL
- Ocoee, FL
- Oldsmar, FL
- Oviedo, FL
- Palm Bay, FL
- Palm Beach, FL
- Palm Beach Gardens, FL
- Palm C