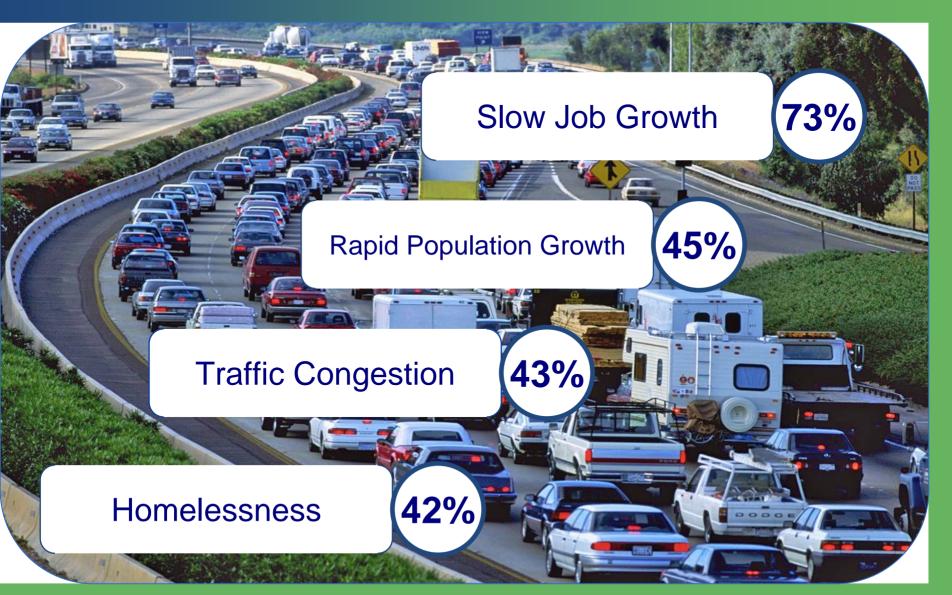

### **Potential Problems**

Percent rating as "major" problem

#### Challenges

Safety in downtown and parks at night

Services to Seniors

Public Parking

Rapid
Population
Growth