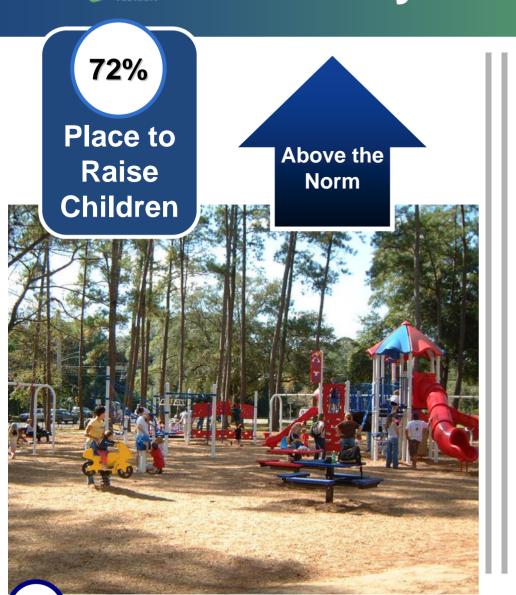

#### **Strengths**

Place to raise children

Bike/Ped Friendly

**City Employees** 