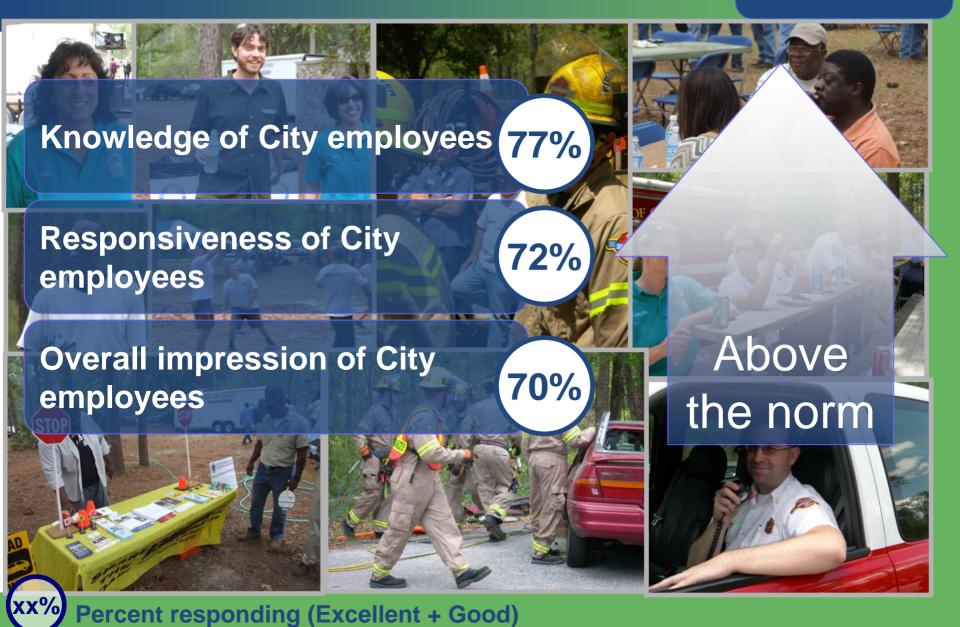

to work

53%





### **Quality of Life**

## **Compared to Florida Cities**



55%

Place to Retire

Below the norm





# **Community Characteristics**

Compared to Florida Cities



xx%



# Community Characteristics

**Compared to Florida Cities** 





### Highest Rated Municipal Services

## **Compared to Florida Cities**









Fire Services

Ambulance /EMS Accessibility of Parks

Garbage Collection

90%

85%

**75%** 

**74%** 

Similar to the Norm



# Lowest Rated Municipal Services

## **Compared to Florida Cities**



Amount of public parking



Land use, planning and zoning



Traffic signal timing

31%



Economic development

21%

30%

34%

xx%



### **Mobility and Access**

## **Compared to Florida Cities**





### **City Employees**

# **Compared to Florida Cities**





### **Public Trust**

## **Compared to Florida Cities**











**53%** 

Good value for the taxes I pay

Above the Norm 60%

Government welcomes citizen involvement

47%

Pleased with overall direction

44%

City government listens to <u>citize</u>ns

Similar to the Norm



### **Potential Problems**



Percent rating as "major" problem



### Conclusions

#### **Strengths**

Place to raise children



Bike/Ped Friendly



**City Employees** 





### Conclusions

#### Challenges

Safety in downtown and parks at night



Services to Seniors



Public Parking



Rapid
Population
Growth



### GAINE VILLE

### **Possible Follow-up Actions**



#### **Staff workshops**



**Focus Groups** 



Link results to Strategic Initiatives



**Continue to Survey Residents**