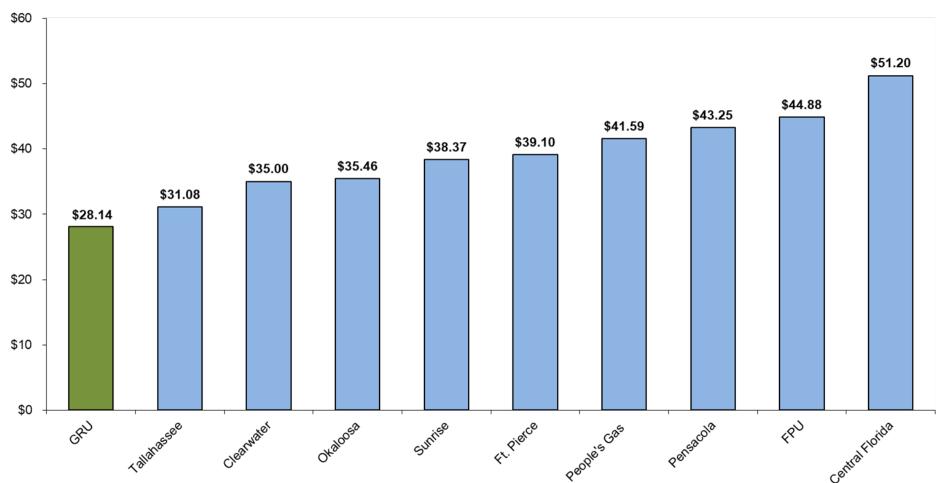

structure Improvement Area Fees
- \* Inflationary increase based on change in Engineering News Record Construction Cost Index (CCI) from 2019 to 2020



### Street & Rental Lighting

- We are not recommending any changes for your consideration at this time.
- Monthly rental rates for fixtures and poles are currently set at FY19 levels.
- As new fixtures are approved for addition to our system, prices will need to be developed and specifications will need to be added to the Code of Ordinances.



### Appendix A

### Bill Comparison Charts

April / June 2020



## Residential Electric 800 kWh



# Residential Electric 1000 kWh



## GS Non-Demand Electric 1500 kWh



# GS Demand Electric 75 kW / 30,000 kWh



### GS Large Demand 1000 kW / 430,000 kWh



## Residential Natural Gas 20 Therms



### Residential Natural Gas 25 Therms





## Commercial Natural Gas 300 Therms



## Large Volume Natural Gas 30,000 Therms



## Residential Water 5,000 Gallons



## Residential Water 7,000 Gallons



## Non-Residential Water 30,000 Gallons



# Residential Wastewater 4,000 Gallons



## Residential Wastewater 7,000 Gallons



# Non-Residential Wastewater 30,000 Gallons