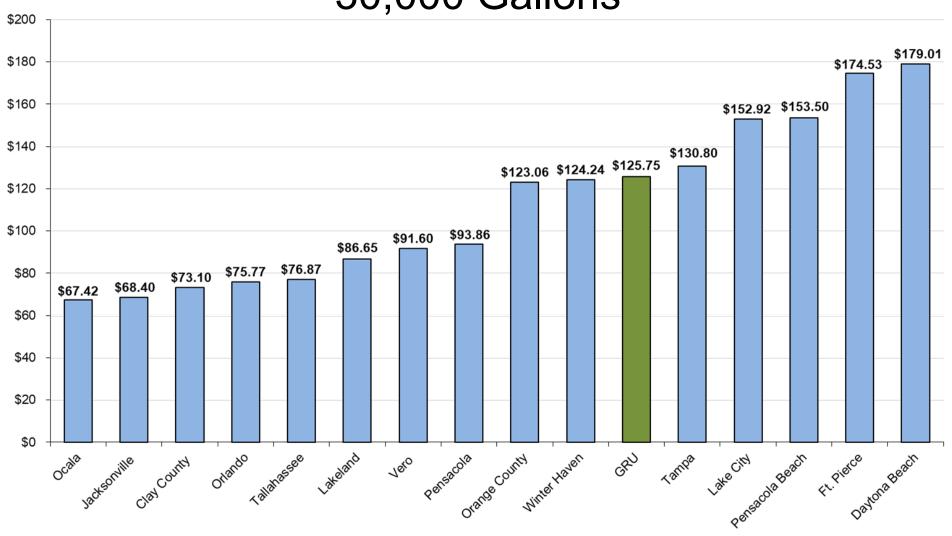

this time.
- Monthly rental rates for fixtures and poles are currently set at FY19 levels.
- As new fixtures are approved for addition to our system, prices will need to be developed and specifications will need to be added to the Code of Ordinances.



### Appendix A

### Bill Comparison Charts

April / June 2020



## Residential Electric 800 kWh



# Residential Electric 1000 kWh



## GS Non-Demand Electric 1500 kWh



# GS Demand Electric 75 kW / 30,000 kWh



### GS Large Demand 1000 kW / 430,000 kWh



## Residential Natural Gas 20 Therms



### Residential Natural Gas 25 Therms





## Commercial Natural Gas 300 Therms



## Large Volume Natural Gas 30,000 Therms



## Residential Water 5,000 Gallons



## Residential Water 7,000 Gallons



## Non-Residential Water 30,000 Gallons



# Residential Wastewater 4,000 Gallons



## Residential Wastewater 7,000 Gallons



# Non-Residential Wastewater 30,000 Gallons