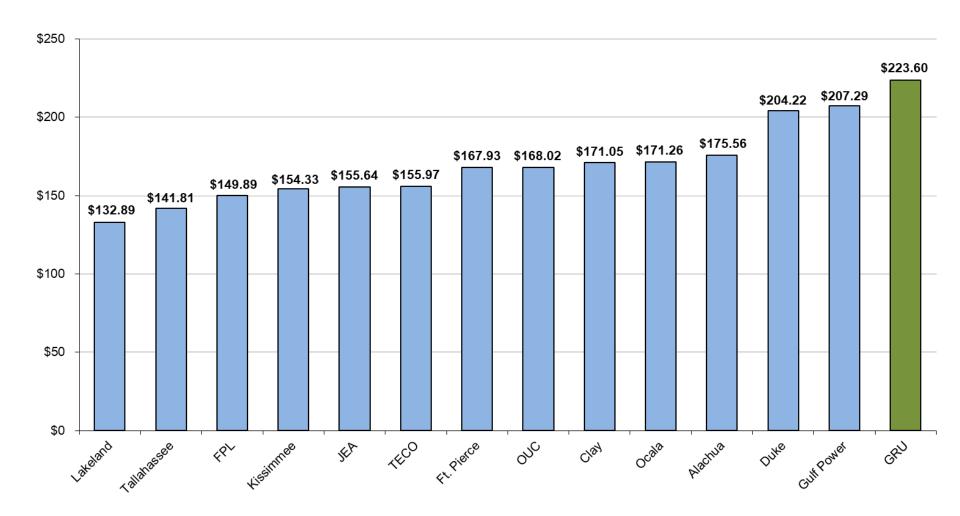

- Plan Review & Inspection Fees
- Water Main Tapping Charges
- Temporary Water Service
- Fire Hydrant Service
- iDistrict Infrastructure Improvement Area Fees
- \* Inflationary increase based on change in Engineering News Record Construction Cost Index (CCI) from 2019 to 2020



### Street & Rental Lighting

- We are not recommending any changes for your consideration at this time.
- Monthly rental rates for fixtures and poles are currently set at FY19 levels.
- As new fixtures are approved for addition to our system, prices will need to be developed and specifications will need to be added to the Code of Ordinances.



### Appendix A

### Bill Comparison Charts

April / June 2020



## Residential Electric 800 kWh



# Residential Electric 1000 kWh



## GS Non-Demand Electric 1500 kWh



# GS Demand Electric 75 kW / 30,000 kWh



### GS Large Demand 1000 kW / 430,000 kWh



## Residential Natural Gas 20 Therms



### Residential Natural Gas 25 Therms





## Commercial Natural Gas 300 Therms



## Large Volume Natural Gas 30,000 Therms



## Residential Water 5,000 Gallons



## Residential Water 7,000 Gallons



## Non-Residential Water 30,000 Gallons



# Residential Wastewater 4,000 Gallons



## Residential Wastewater 7,000 Gallons



# Non-Residential Wastewater 30,000 Gallons