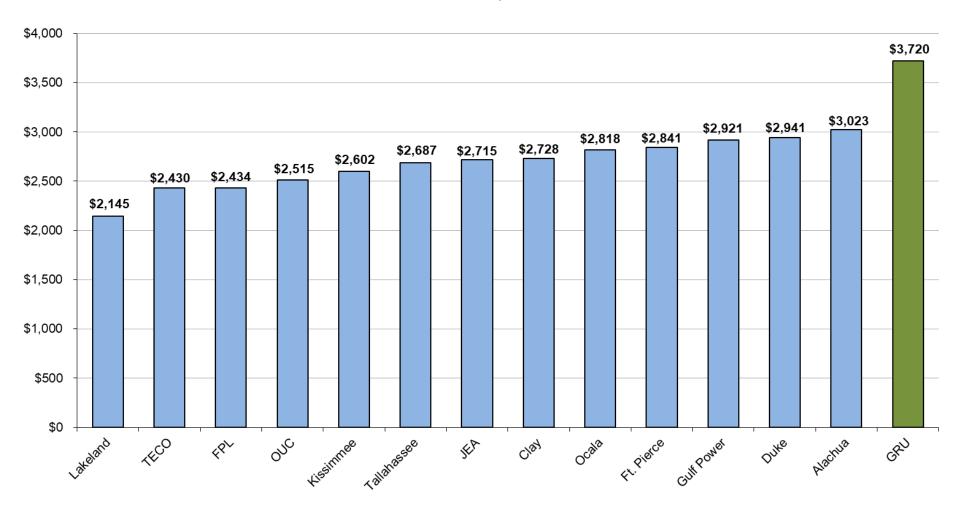

in Tapping Charges
- Temporary Water Service
- Fire Hydrant Service
- iDistrict Infrastructure Improvement Area Fees
- \* Inflationary increase based on change in Engineering News Record Construction Cost Index (CCI) from 2019 to 2020



### Street & Rental Lighting

- We are not recommending any changes for your consideration at this time.
- Monthly rental rates for fixtures and poles are currently set at FY19 levels.
- As new fixtures are approved for addition to our system, prices will need to be developed and specifications will need to be added to the Code of Ordinances.



### Appendix A

### Bill Comparison Charts

April / June 2020



## Residential Electric 800 kWh



# Residential Electric 1000 kWh



## GS Non-Demand Electric 1500 kWh



# GS Demand Electric 75 kW / 30,000 kWh



### GS Large Demand 1000 kW / 430,000 kWh



## Residential Natural Gas 20 Therms



### Residential Natural Gas 25 Therms





## Commercial Natural Gas 300 Therms



## Large Volume Natural Gas 30,000 Therms



## Residential Water 5,000 Gallons



## Residential Water 7,000 Gallons



## Non-Residential Water 30,000 Gallons



# Residential Wastewater 4,000 Gallons



## Residential Wastewater 7,000 Gallons



# Non-Residential Wastewater 30,000 Gallons