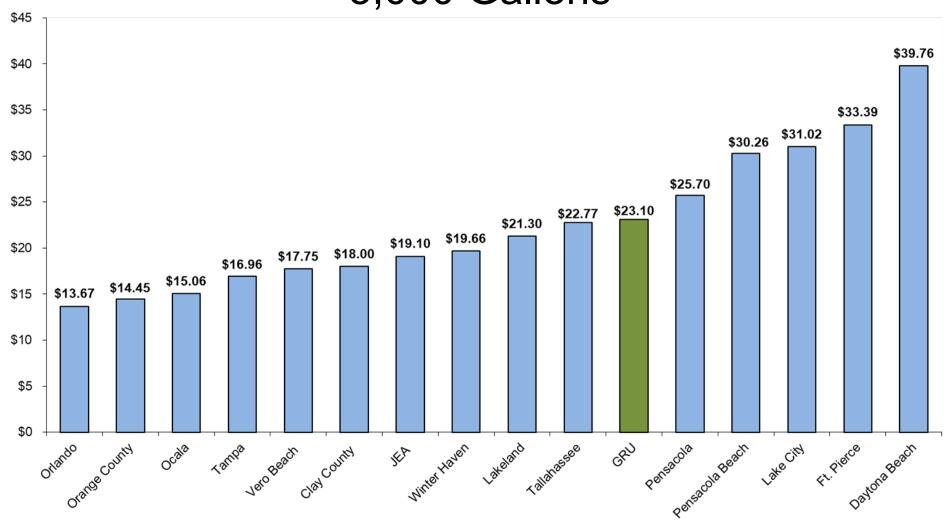

Rental Lighting

- We are not recommending any changes for your consideration at this time.
- Monthly rental rates for fixtures and poles are currently set at FY19 levels.
- As new fixtures are approved for addition to our system, prices will need to be developed and specifications will need to be added to the Code of Ordinances.



### Appendix A

### Bill Comparison Charts

April / June 2020



## Residential Electric 800 kWh



# Residential Electric 1000 kWh



## GS Non-Demand Electric 1500 kWh



# GS Demand Electric 75 kW / 30,000 kWh



### GS Large Demand 1000 kW / 430,000 kWh



## Residential Natural Gas 20 Therms



### Residential Natural Gas 25 Therms





## Commercial Natural Gas 300 Therms



## Large Volume Natural Gas 30,000 Therms



## Residential Water 5,000 Gallons



## Residential Water 7,000 Gallons



## Non-Residential Water 30,000 Gallons



# Residential Wastewater 4,000 Gallons



## Residential Wastewater 7,000 Gallons



# Non-Residential Wastewater 30,000 Gallons