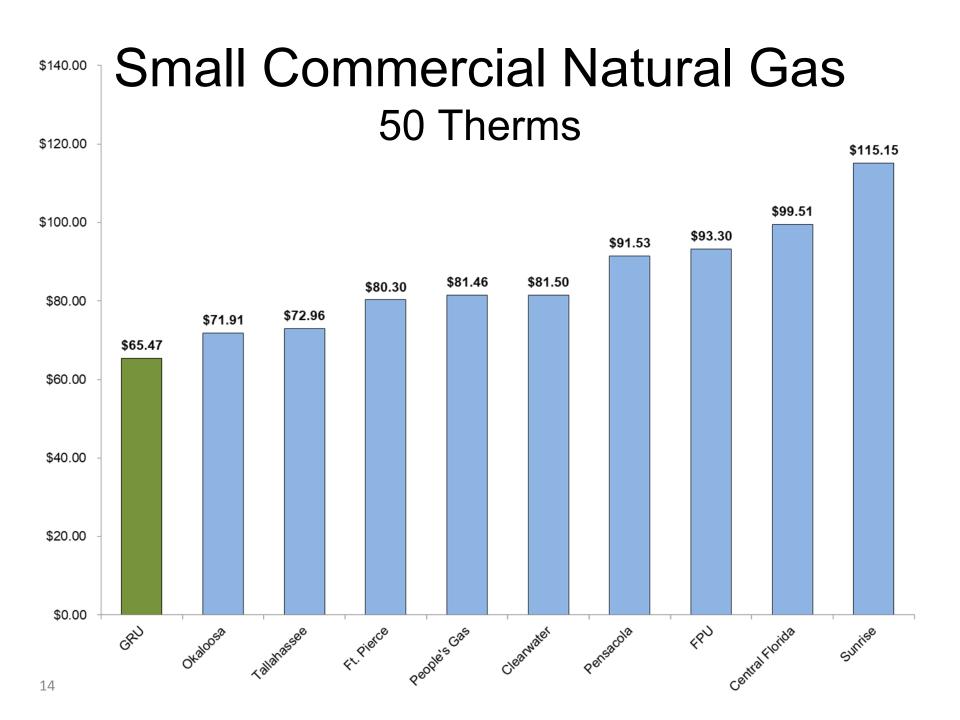

ionary increase based on change in Engineering News Record Construction Cost Index (CCI) from 2019 to 2020



### Street & Rental Lighting

- We are not recommending any changes for your consideration at this time.
- Monthly rental rates for fixtures and poles are currently set at FY19 levels.
- As new fixtures are approved for addition to our system, prices will need to be developed and specifications will need to be added to the Code of Ordinances.



### Appendix A

### Bill Comparison Charts

April / June 2020



## Residential Electric 800 kWh



# Residential Electric 1000 kWh



## GS Non-Demand Electric 1500 kWh



# GS Demand Electric 75 kW / 30,000 kWh



### GS Large Demand 1000 kW / 430,000 kWh



## Residential Natural Gas 20 Therms



### Residential Natural Gas 25 Therms





## Commercial Natural Gas 300 Therms



## Large Volume Natural Gas 30,000 Therms



## Residential Water 5,000 Gallons



## Residential Water 7,000 Gallons



## Non-Residential Water 30,000 Gallons



# Residential Wastewater 4,000 Gallons



## Residential Wastewater 7,000 Gallons



# Non-Residential Wastewater 30,000 Gallons