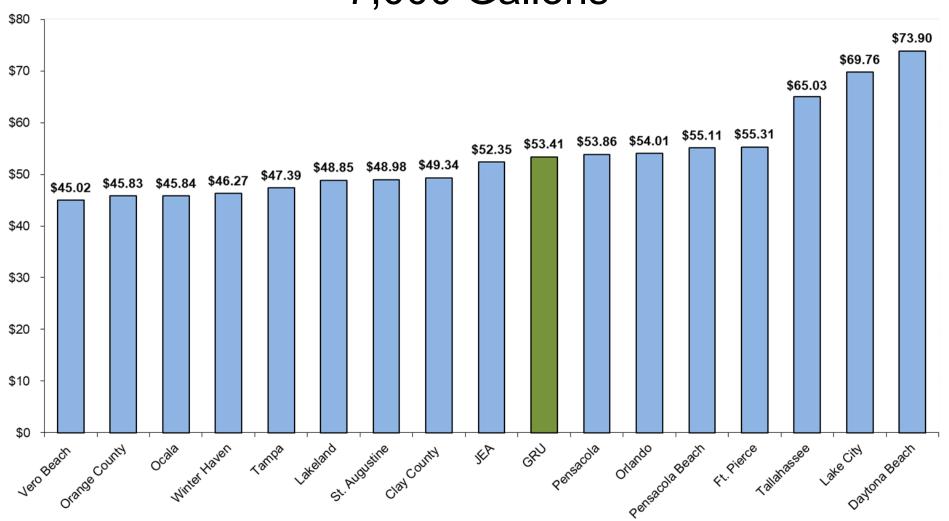

vels.
- As new fixtures are approved for addition to our system, prices will need to be developed and specifications will need to be added to the Code of Ordinances.



### Appendix A

### Bill Comparison Charts

April / June 2020



## Residential Electric 800 kWh



# Residential Electric 1000 kWh



## GS Non-Demand Electric 1500 kWh



# GS Demand Electric 75 kW / 30,000 kWh



### GS Large Demand 1000 kW / 430,000 kWh



## Residential Natural Gas 20 Therms



### Residential Natural Gas 25 Therms





## Commercial Natural Gas 300 Therms



## Large Volume Natural Gas 30,000 Therms



## Residential Water 5,000 Gallons



## Residential Water 7,000 Gallons



## Non-Residential Water 30,000 Gallons



# Residential Wastewater 4,000 Gallons



## Residential Wastewater 7,000 Gallons



# Non-Residential Wastewater 30,000 Gallons