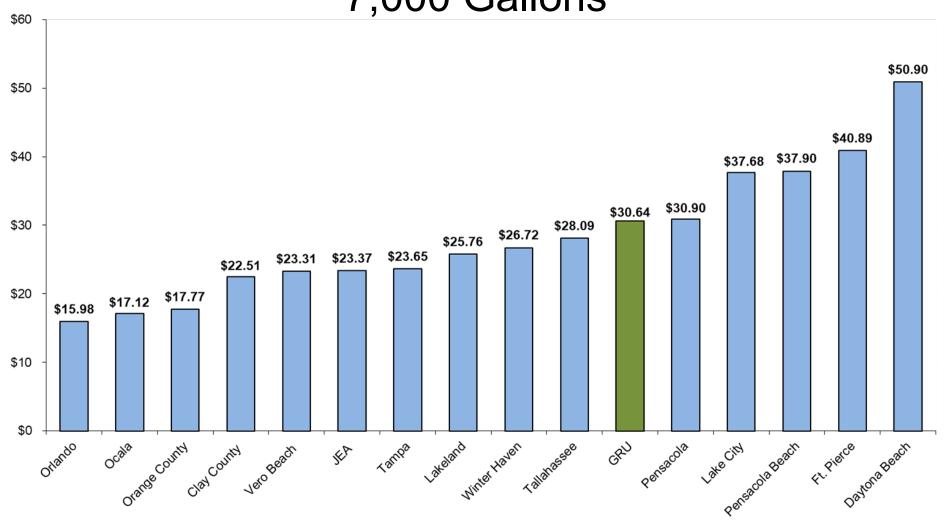

ding any changes for your consideration at this time.
- Monthly rental rates for fixtures and poles are currently set at FY19 levels.
- As new fixtures are approved for addition to our system, prices will need to be developed and specifications will need to be added to the Code of Ordinances.



### Appendix A

### Bill Comparison Charts

April / June 2020



## Residential Electric 800 kWh



# Residential Electric 1000 kWh



## GS Non-Demand Electric 1500 kWh



# GS Demand Electric 75 kW / 30,000 kWh



### GS Large Demand 1000 kW / 430,000 kWh



## Residential Natural Gas 20 Therms



### Residential Natural Gas 25 Therms





## Commercial Natural Gas 300 Therms



## Large Volume Natural Gas 30,000 Therms



## Residential Water 5,000 Gallons



## Residential Water 7,000 Gallons



## Non-Residential Water 30,000 Gallons



# Residential Wastewater 4,000 Gallons



## Residential Wastewater 7,000 Gallons



# Non-Residential Wastewater 30,000 Gallons