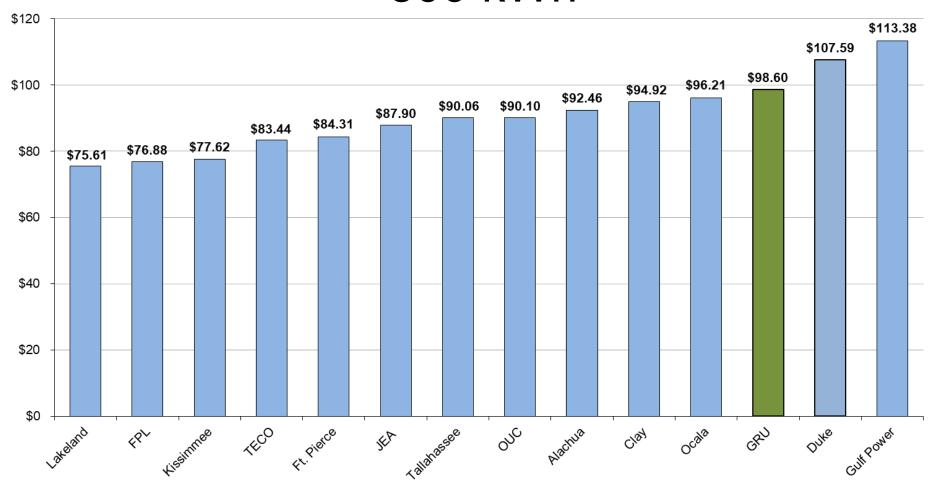

onnection Charges
- Water Meter Assembly and Service Lateral Installation
- Plan Review & Inspection Fees
- Water Main Tapping Charges
- Temporary Water Service
- Fire Hydrant Service
- iDistrict Infrastructure Improvement Area Fees
- \* Inflationary increase based on change in Engineering News Record Construction Cost Index (CCI) from 2019 to 2020



### Street & Rental Lighting

- We are not recommending any changes for your consideration at this time.
- Monthly rental rates for fixtures and poles are currently set at FY19 levels.
- As new fixtures are approved for addition to our system, prices will need to be developed and specifications will need to be added to the Code of Ordinances.



### Appendix A

### Bill Comparison Charts

April / June 2020



## Residential Electric 800 kWh



# Residential Electric 1000 kWh



## GS Non-Demand Electric 1500 kWh



# GS Demand Electric 75 kW / 30,000 kWh



### GS Large Demand 1000 kW / 430,000 kWh



## Residential Natural Gas 20 Therms



### Residential Natural Gas 25 Therms





## Commercial Natural Gas 300 Therms



## Large Volume Natural Gas 30,000 Therms



## Residential Water 5,000 Gallons



## Residential Water 7,000 Gallons



## Non-Residential Water 30,000 Gallons



# Residential Wastewater 4,000 Gallons



## Residential Wastewater 7,000 Gallons



# Non-Residential Wastewater 30,000 Gallons