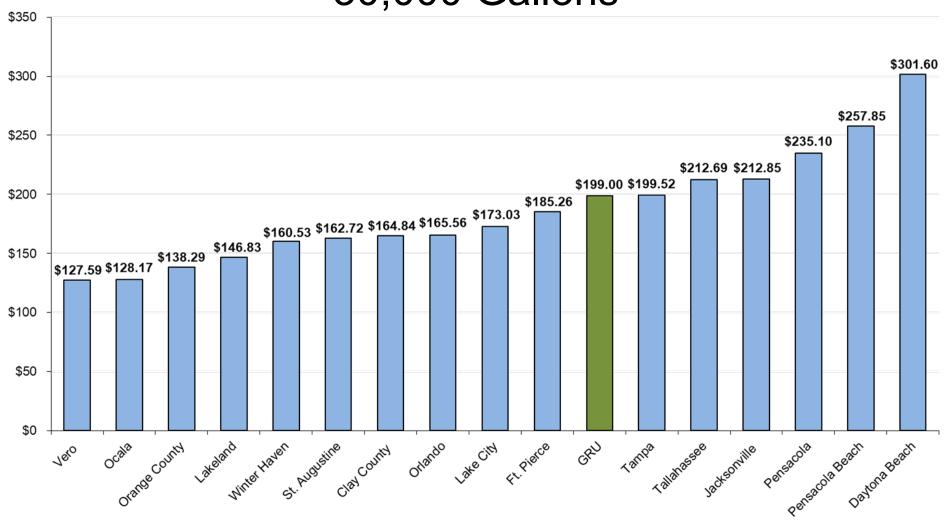

on to our system, prices will need to be developed and specifications will need to be added to the Code of Ordinances.



### Appendix A

### Bill Comparison Charts

April / June 2020



## Residential Electric 800 kWh



# Residential Electric 1000 kWh



## GS Non-Demand Electric 1500 kWh



# GS Demand Electric 75 kW / 30,000 kWh



### GS Large Demand 1000 kW / 430,000 kWh



## Residential Natural Gas 20 Therms



### Residential Natural Gas 25 Therms





## Commercial Natural Gas 300 Therms



## Large Volume Natural Gas 30,000 Therms



## Residential Water 5,000 Gallons



## Residential Water 7,000 Gallons



## Non-Residential Water 30,000 Gallons



# Residential Wastewater 4,000 Gallons



## Residential Wastewater 7,000 Gallons



# Non-Residential Wastewater 30,000 Gallons