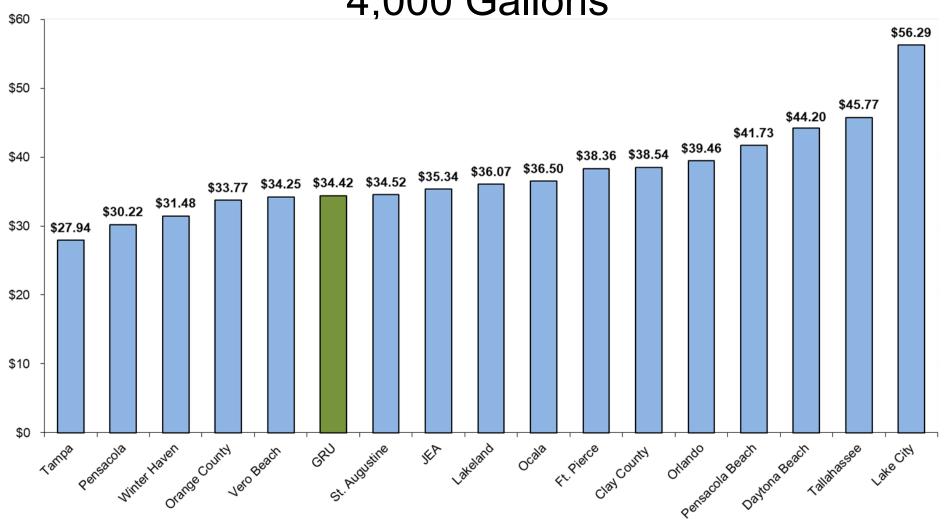

ures and poles are currently set at FY19 levels.
- As new fixtures are approved for addition to our system, prices will need to be developed and specifications will need to be added to the Code of Ordinances.



### Appendix A

### Bill Comparison Charts

April / June 2020



## Residential Electric 800 kWh



# Residential Electric 1000 kWh



## GS Non-Demand Electric 1500 kWh



# GS Demand Electric 75 kW / 30,000 kWh



### GS Large Demand 1000 kW / 430,000 kWh



## Residential Natural Gas 20 Therms



### Residential Natural Gas 25 Therms





## Commercial Natural Gas 300 Therms



## Large Volume Natural Gas 30,000 Therms



## Residential Water 5,000 Gallons



## Residential Water 7,000 Gallons



## Non-Residential Water 30,000 Gallons



# Residential Wastewater 4,000 Gallons



## Residential Wastewater 7,000 Gallons



# Non-Residential Wastewater 30,000 Gallons