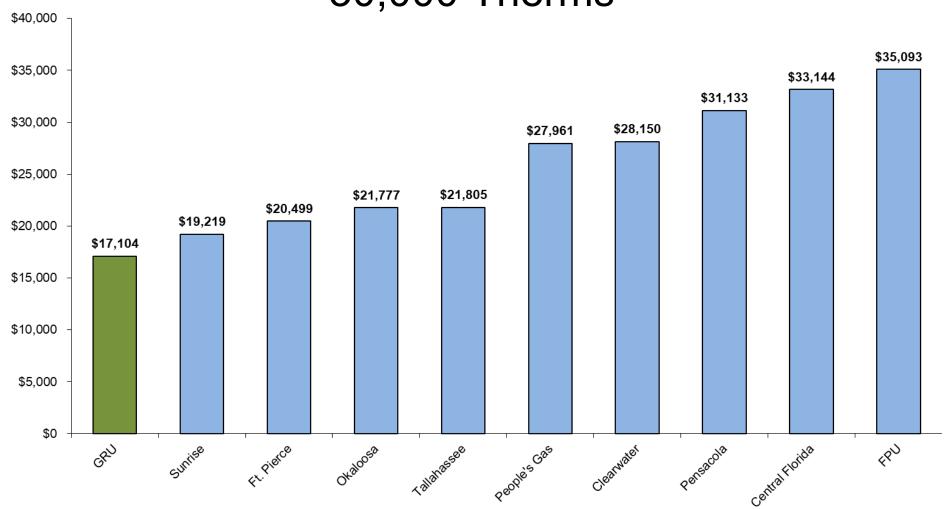

CI) from 2019 to 2020



### Street & Rental Lighting

- We are not recommending any changes for your consideration at this time.
- Monthly rental rates for fixtures and poles are currently set at FY19 levels.
- As new fixtures are approved for addition to our system, prices will need to be developed and specifications will need to be added to the Code of Ordinances.



### Appendix A

### Bill Comparison Charts

April / June 2020



## Residential Electric 800 kWh



# Residential Electric 1000 kWh



## GS Non-Demand Electric 1500 kWh



# GS Demand Electric 75 kW / 30,000 kWh



### GS Large Demand 1000 kW / 430,000 kWh



## Residential Natural Gas 20 Therms



### Residential Natural Gas 25 Therms





## Commercial Natural Gas 300 Therms



## Large Volume Natural Gas 30,000 Therms



## Residential Water 5,000 Gallons



## Residential Water 7,000 Gallons



## Non-Residential Water 30,000 Gallons



# Residential Wastewater 4,000 Gallons



## Residential Wastewater 7,000 Gallons



# Non-Residential Wastewater 30,000 Gallons