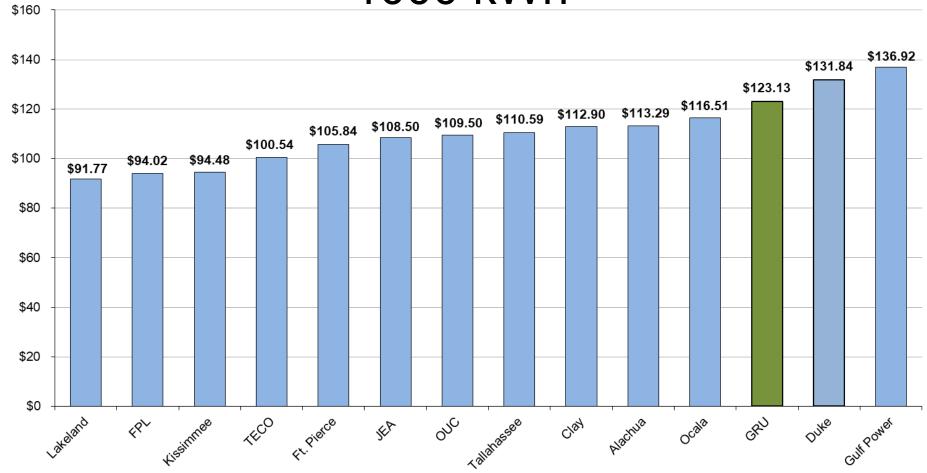

embly and Service Lateral Installation
- Plan Review & Inspection Fees
- Water Main Tapping Charges
- Temporary Water Service
- Fire Hydrant Service
- iDistrict Infrastructure Improvement Area Fees
- \* Inflationary increase based on change in Engineering News Record Construction Cost Index (CCI) from 2019 to 2020



### Street & Rental Lighting

- We are not recommending any changes for your consideration at this time.
- Monthly rental rates for fixtures and poles are currently set at FY19 levels.
- As new fixtures are approved for addition to our system, prices will need to be developed and specifications will need to be added to the Code of Ordinances.



### Appendix A

### Bill Comparison Charts

April / June 2020



## Residential Electric 800 kWh



# Residential Electric 1000 kWh



## GS Non-Demand Electric 1500 kWh



# GS Demand Electric 75 kW / 30,000 kWh



### GS Large Demand 1000 kW / 430,000 kWh



## Residential Natural Gas 20 Therms



### Residential Natural Gas 25 Therms





## Commercial Natural Gas 300 Therms



## Large Volume Natural Gas 30,000 Therms



## Residential Water 5,000 Gallons



## Residential Water 7,000 Gallons



## Non-Residential Water 30,000 Gallons



# Residential Wastewater 4,000 Gallons



## Residential Wastewater 7,000 Gallons



# Non-Residential Wastewater 30,000 Gallons