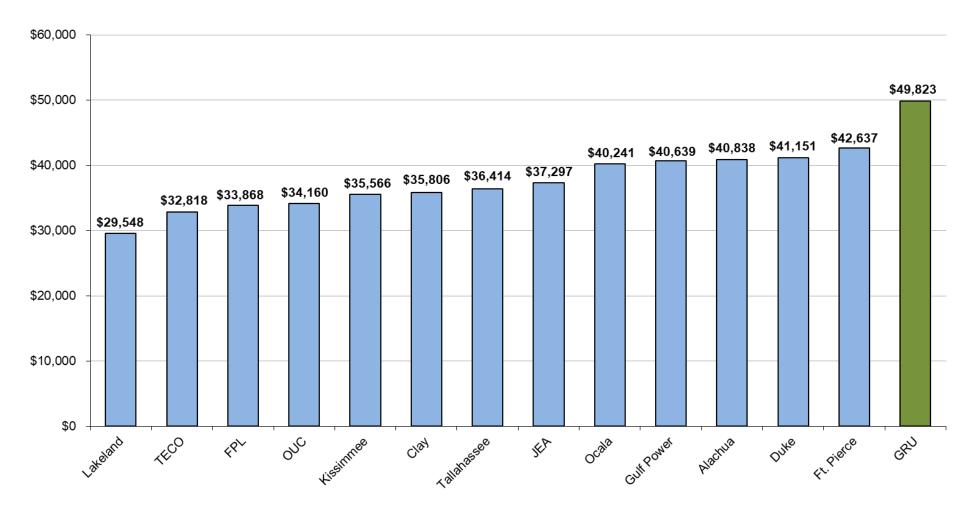

- Fire Hydrant Service
- iDistrict Infrastructure Improvement Area Fees
- \* Inflationary increase based on change in Engineering News Record Construction Cost Index (CCI) from 2019 to 2020



### Street & Rental Lighting

- We are not recommending any changes for your consideration at this time.
- Monthly rental rates for fixtures and poles are currently set at FY19 levels.
- As new fixtures are approved for addition to our system, prices will need to be developed and specifications will need to be added to the Code of Ordinances.



### Appendix A

### Bill Comparison Charts

April / June 2020



## Residential Electric 800 kWh



# Residential Electric 1000 kWh



## GS Non-Demand Electric 1500 kWh



# GS Demand Electric 75 kW / 30,000 kWh



### GS Large Demand 1000 kW / 430,000 kWh



## Residential Natural Gas 20 Therms



### Residential Natural Gas 25 Therms





## Commercial Natural Gas 300 Therms



## Large Volume Natural Gas 30,000 Therms



## Residential Water 5,000 Gallons



## Residential Water 7,000 Gallons



## Non-Residential Water 30,000 Gallons



# Residential Wastewater 4,000 Gallons



## Residential Wastewater 7,000 Gallons



# Non-Residential Wastewater 30,000 Gallons