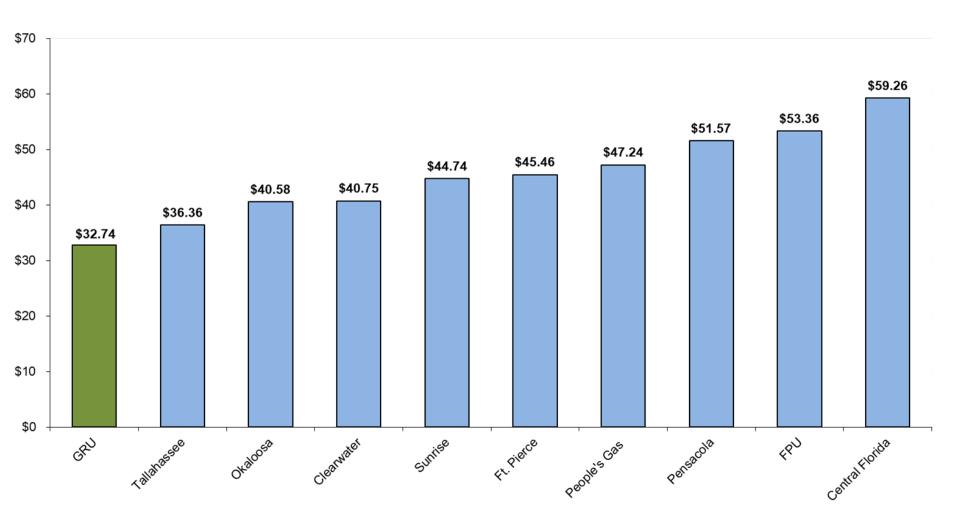

ationary increase based on change in Engineering News Record Construction Cost Index (CCI) from 2019 to 2020



### Street & Rental Lighting

- We are not recommending any changes for your consideration at this time.
- Monthly rental rates for fixtures and poles are currently set at FY19 levels.
- As new fixtures are approved for addition to our system, prices will need to be developed and specifications will need to be added to the Code of Ordinances.



### Appendix A

### Bill Comparison Charts

April / June 2020



## Residential Electric 800 kWh



# Residential Electric 1000 kWh



## GS Non-Demand Electric 1500 kWh



# GS Demand Electric 75 kW / 30,000 kWh



### GS Large Demand 1000 kW / 430,000 kWh



## Residential Natural Gas 20 Therms



### Residential Natural Gas 25 Therms





## Commercial Natural Gas 300 Therms



## Large Volume Natural Gas 30,000 Therms



## Residential Water 5,000 Gallons



## Residential Water 7,000 Gallons



## Non-Residential Water 30,000 Gallons



# Residential Wastewater 4,000 Gallons



## Residential Wastewater 7,000 Gallons



# Non-Residential Wastewater 30,000 Gallons