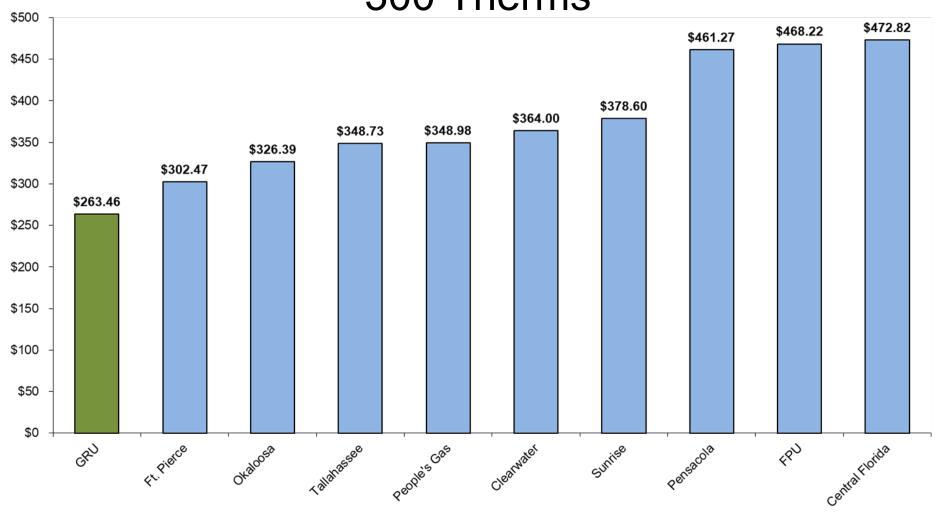

eering News Record Construction Cost Index (CCI) from 2019 to 2020



### Street & Rental Lighting

- We are not recommending any changes for your consideration at this time.
- Monthly rental rates for fixtures and poles are currently set at FY19 levels.
- As new fixtures are approved for addition to our system, prices will need to be developed and specifications will need to be added to the Code of Ordinances.



### Appendix A

### Bill Comparison Charts

April / June 2020



## Residential Electric 800 kWh



# Residential Electric 1000 kWh



## GS Non-Demand Electric 1500 kWh



# GS Demand Electric 75 kW / 30,000 kWh



### GS Large Demand 1000 kW / 430,000 kWh



## Residential Natural Gas 20 Therms



### Residential Natural Gas 25 Therms





## Commercial Natural Gas 300 Therms



## Large Volume Natural Gas 30,000 Therms



## Residential Water 5,000 Gallons



## Residential Water 7,000 Gallons



## Non-Residential Water 30,000 Gallons



# Residential Wastewater 4,000 Gallons



## Residential Wastewater 7,000 Gallons



# Non-Residential Wastewater 30,000 Gallons