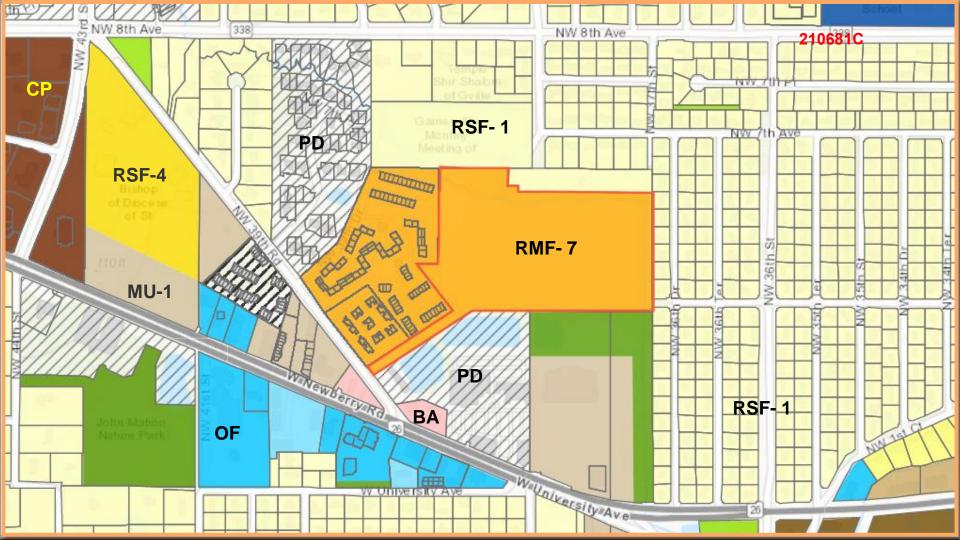

## Gaines ville

City Commission Meeting: December 2, 2021

Petition CC-21-44 SUB. DRMP, Inc., agent for Henderson, R L Jr. Trustee, II. Request to vacate the plats, Green Ridge Unit 1 and Green Ridge Unit 2, OR 98/590 and PR 98/596, respectively. Converting the plat into a single metes and bounds parcel. Zoned: RMF-5 (12 units/acre multi-family residential district). Located between NW 8<sup>th</sup> Avenue and Newberry Road, east of NW 39<sup>th</sup> Road and west of NW 36<sup>th</sup>. Tax Parcel # 07879-005-006.

# City of Gainesville

City Commission Meeting: November 4, 2021

Petition CC-21-44 SUB. DRMP, Inc., agent for Henderson, R L Jr. Trustee, II. Request to vacate the plats, Green Ridge Unit 1 and Green Ridge Unit 2, OR 98/590 and PR 98/596, respectively. Converting the plat into a single Metes and bounds parcel. Zoned: RMF-5 (12 units/acre multi-family residential district). Located between NW 8<sup>th</sup> Avenue and Newberry Road, east of NW 39<sup>th</sup> Road and west of NW 36<sup>th</sup>. Tax Parcel # 07879-005-006.

Petition CC-21-44 SUB. DRMP, Inc., agent for Henderson, R L Jr. Trustee, II. Request to vacate the plats, Green Ridge Unit 1 and Green Ridge Unit 2, OR 98/590 and PR 98/596, respectively. Converting the plat into a single Metes and bounds parcel. Zoned: RMF-5 (12 units/acre multi-family residential district). Located between NW 8<sup>th</sup> Avenue and Newberry Road, east of NW 39<sup>th</sup> Road and west of NW 36<sup>th</sup>. Tax Parcel # 07879-005-006.