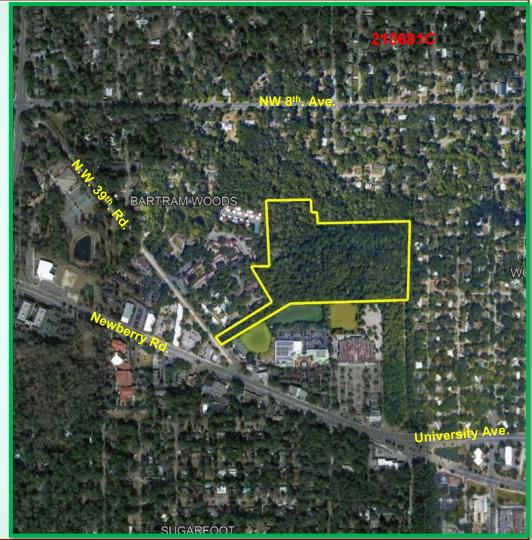

## Gaines ville

City Commission Meeting: December 2, 2021

Petition CC-21-44 SUB. DRMP, Inc., agent for Henderson, R L Jr. Trustee, II. Request to vacate the plats, Green Ridge Unit 1 and Green Ridge Unit 2, OR 98/590 and PR 98/596, respectively. Converting the plat into a single metes and bounds parcel. Zoned: RMF-5 (12 units/acre multi-family residential district). Located between NW 8<sup>th</sup> Avenue and Newberry Road, east of NW 39<sup>th</sup> Road and west of NW 36<sup>th</sup>. Tax Parcel # 07879-005-006.

# City of Gainesville

City Commission Meeting: November 4, 2021

Petition CC-21-44 SUB. DRMP, Inc., agent for Henderson, R L Jr. Trustee, II. Request to vacate the plats, Green Ridge Unit 1 and Green Ridge Unit 2, OR 98/590 and PR 98/596, respectively. Converting the plat into a single Metes and bounds parcel. Zoned: RMF-5 (12 units/acre multi-family residential district). Located between NW 8<sup>th</sup> Avenue and Newberry Road, east of NW 39<sup>th</sup> Road and west of NW 36<sup>th</sup>. Tax Parcel # 07879-005-006.

Petition CC-21-44 SUB. DRMP, Inc., agent for Henderson, R L Jr. Trustee, II. Request to vacate the plats, Green Ridge Unit 1 and Green Ridge Unit 2, OR 98/590 and PR 98/596, respectively. Converting the plat into a single Metes and bounds parcel. Zoned: RMF-5 (12 units/acre multi-family residential district). Located between NW 8<sup>th</sup> Avenue and Newberry Road, east of NW 39<sup>th</sup> Road and west of NW 36<sup>th</sup>. Tax Parcel # 07879-005-006.