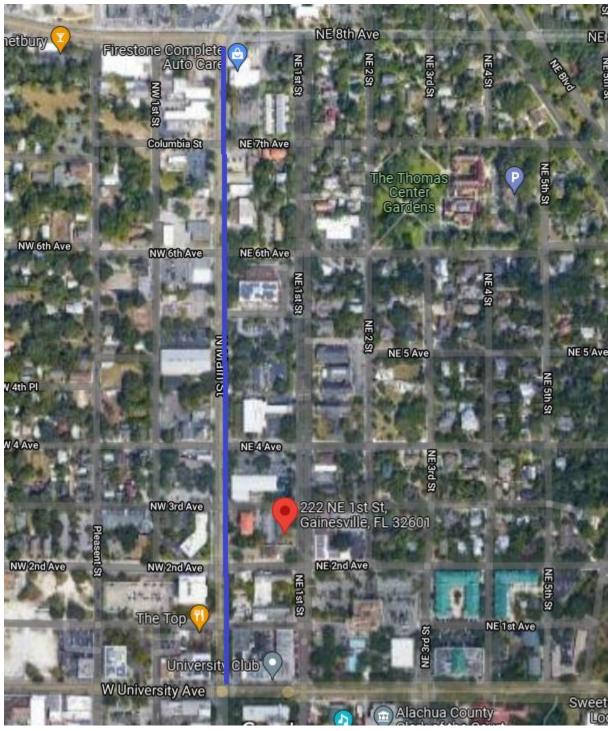

## Downtown

- University Ave from NW 19th Street to NE Blvd. From NW 19th street to NW 13th Street on University Ave only the north portion of the road. Southern portion is cleaned up by UF
- SW 1st Ave from SW 1st Street to SE 3rd Street
- SW 2nd Ave from SW 3rd Street to SE 3rd Street
- SE 2nd Place from SE Main Street to SE 3rd Street
- SW 3rd Ave from SW 2nd Street to Main Street
- SW 4th Ave from SW 6th Street to SE 3rd Street
- SE 4th PI from Main Street to SE 2nd Street
- SW 5th Ave from SW 1st Street to SE 3rd Street
- SW 6th Ave from SW Main Street to SE 2nd Street
- NE 1st Ave from NW 6th Street to NE 1st Street
- NW 2nd Ave from SW 3rd Street to NE 3rd Street
- Main Street from NW 3rd Ave to SW Depot Ave
- SE 3rd Street from NE 2nd Ave to Depot Ave
- SE 2nd Street from SE 4th Ave to Depot Ave
- SE 2nd Street from SE 2nd Ave to SE 2nd PI
- E 1st Street from NE 2nd Ave to SE 2nd PL
- E 1st Street from SE 4th Place to SE 6th Ave
- W 1st Street from NE 1st Ave to SE 2nd Ave
- W 1st Street from SW 3rd Ave to SW 5th Ave
- W 2nd Street from NW 2nd Ave to SW 4th Ave
- W 3rd Street from NW 2nd Ave to SW 2nd Ave
- W 5th Terrace from University Ave to SW 2nd Ave
- W 5th Street from SW 2nd Ave to SW 4th Ave