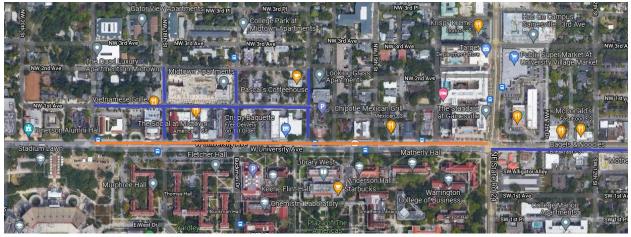

## Mid town

- NW 1st Ave from NW 19th Street to NW 16th Street
- NW 16th Street from University Ave to NW 2nd Ave
- NW 17th Street from University Ave to NW 2nd Ave
- NW 18th Street from University Ave to NW 2nd Ave

## Midtown:

Downtown: