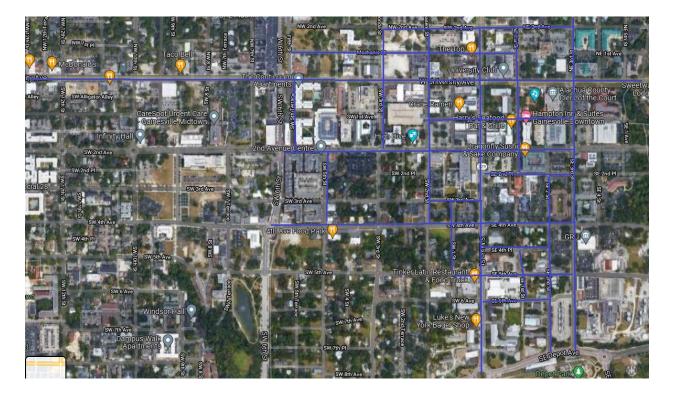

## Downtown

- University Ave from NW 19th Street to NE Blvd. From NW 19th street to NW 13th Street on University Ave only the north portion of the road. Southern portion is cleaned up by UF
- SW 1st Ave from SW 1st Street to SE 3rd Street
- SW 2nd Ave from SW 3rd Street to SE 3rd Street
- SE 2nd Place from SE Main Street to SE 3rd Street
- SW 3rd Ave from SW 2nd Street to Main Street
- SW 4th Ave from SW 6th Street to SE 3rd Street
- SE 4th PI from Main Street to SE 2nd Street
- SW 5th Ave from SW 1st Street to SE 3rd Street
- SW 6th Ave from SW Main Street to SE 2nd Street
- NE 1st Ave from NW 6th Street to NE 1st Street
- NW 2nd Ave from SW 3rd Street to NE 3rd Street
- Main Street from NW 3rd Ave to SW Depot Ave
- SE 3rd Street from NE 2nd Ave to Depot Ave
- SE 2nd Street from SE 4th Ave to Depot Ave
- SE 2nd Street from SE 2nd Ave to SE 2nd PI
- E 1st Street from NE 2nd Ave to SE 2nd PL
- E 1st Street from SE 4th Place to SE 6th Ave
- W 1st Street from NE 1st Ave to SE 2nd Ave
- W 1st Street from SW 3rd Ave to SW 5th Ave
- W 2nd Street from NW 2nd Ave to SW 4th Ave
- W 3rd Street from NW 2nd Ave to SW 2nd Ave
- W 5th Terrace from University Ave to SW 2nd Ave
- W 5th Street from SW 2nd Ave to SW 4th Ave

Main Street: