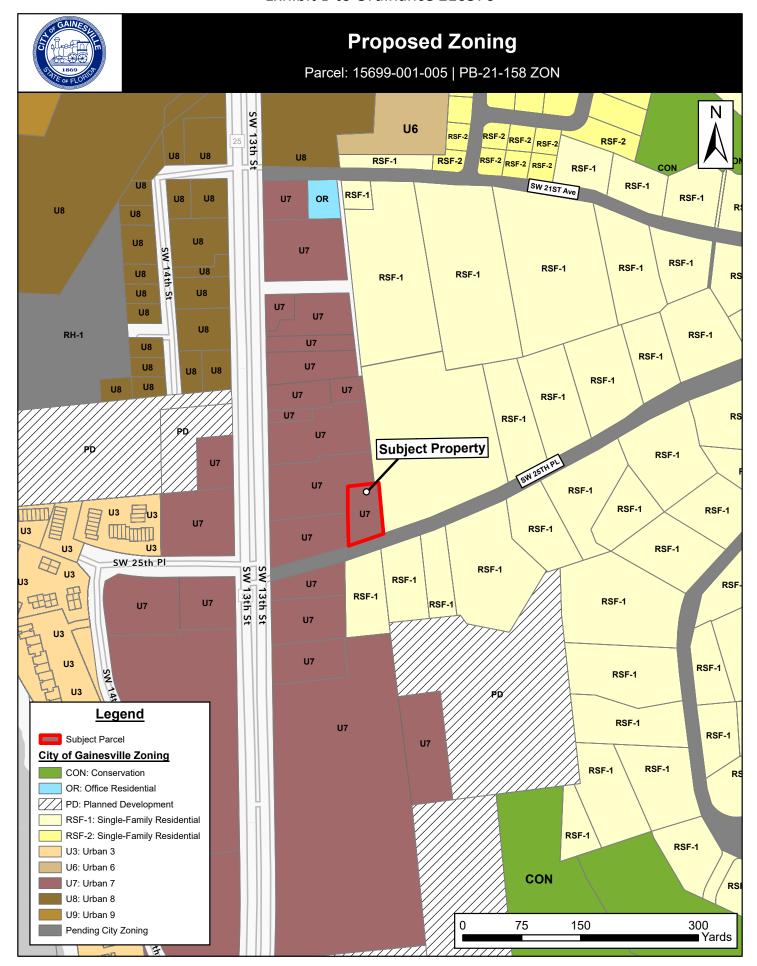

- 29 **WHEREAS**, the City Plan Board, which acts pursuant to the authority granted in Section 4.02 of
- 30 the Charter Laws of the City of Gainesville and which acts as the Local Planning Agency
- pursuant to Section 163.3174, Florida Statutes, held a public hearing on December 16, 2021,
- and voted to recommend that the City Commission approve this rezoning; and
- 33 **WHEREAS,** at least ten days' notice has been given once by publication in a newspaper of general
- 34 circulation notifying the public of this proposed ordinance and public hearings held by the City
- 35 Commission; and
- 36 WHEREAS, the public hearings were held pursuant to the notice described above at which
- hearings the parties in interest and all others had an opportunity to be and were, in fact,
- 38 heard; and
- 39 WHEREAS, the City Commission finds that the rezoning of the subject property will be
- 40 consistent with the City of Gainesville Comprehensive Plan when the amendment to the
- 41 Comprehensive Plan adopted by Ordinance No. 210571 becomes effective as provided therein.
- NOW, THEREFORE, BE IT ORDAINED BY THE CITY COMMISSION OF THE CITY OF GAINESVILLE,
- 43 **FLORIDA**:
- 44 **SECTION 1.** The Zoning Map Atlas of the City of Gainesville is amended by rezoning the
- 45 following property from Single-Family Residential (RSF-1) to Urban 7 (U7):
- See legal description attached as **Exhibit A** and made a part hereof as if set forth
- in full. The location of the property is shown on **Exhibit B** for visual reference.
- 48 In the event of conflict or inconsistency, **Exhibit A** shall prevail over **Exhibit B**.
- 49
- 50 **SECTION 2.** The City Manager or designee is authorized and directed to make the necessary
- 51 changes to the Zoning Map Atlas to comply with this ordinance.
- **SECTION 3.** If any word, phrase, clause, paragraph, section, or provision of this ordinance or
- 53 the application hereof to any person or circumstance is held invalid or unconstitutional, such