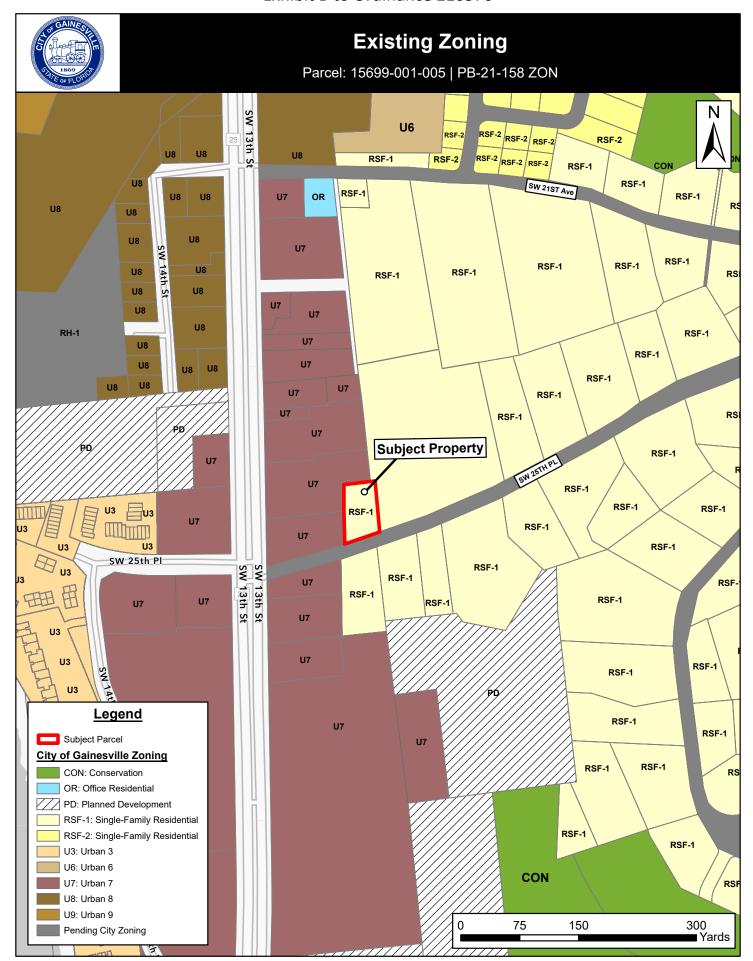

- 29 **WHEREAS**, the City Plan Board, which acts pursuant to the authority granted in Section 4.02 of
- 30 the Charter Laws of the City of Gainesville and which acts as the Local Planning Agency
- pursuant to Section 163.3174, Florida Statutes, held a public hearing on December 16, 2021,
- and voted to recommend that the City Commission approve this rezoning; and
- 33 **WHEREAS,** at least ten days' notice has been given once by publication in a newspaper of general
- 34 circulation notifying the public of this proposed ordinance and public hearings held by the City
- 35 Commission; and
- 36 WHEREAS, the public hearings were held pursuant to the notice described above at which
- hearings the parties in interest and all others had an opportunity to be and were, in fact,
- 38 heard; and
- 39 WHEREAS, the City Commission finds that the rezoning of the subject property will be
- 40 consistent with the City of Gainesville Comprehensive Plan when the amendment to the
- 41 Comprehensive Plan adopted by Ordinance No. 210571 becomes effective as provided therein.
- NOW, THEREFORE, BE IT ORDAINED BY THE CITY COMMISSION OF THE CITY OF GAINESVILLE,
- 43 **FLORIDA**:
- 44 **SECTION 1.** The Zoning Map Atlas of the City of Gainesville is amended by rezoning the
- 45 following property from Single-Family Residential (RSF-1) to Urban 7 (U7):
- See legal description attached as **Exhibit A** and made a part hereof as if set forth
- in full. The location of the property is shown on **Exhibit B** for visual reference.
- 48 In the event of conflict or inconsistency, **Exhibit A** shall prevail over **Exhibit B**.
- 49
- 50 **SECTION 2.** The City Manager or designee is authorized and directed to make the necessary
- 51 changes to the Zoning Map Atlas to comply with this ordinance.
- **SECTION 3.** If any word, phrase, clause, paragraph, section, or provision of this ordinance or
- 53 the application hereof to any person or circumstance is held invalid or unconstitutional, such