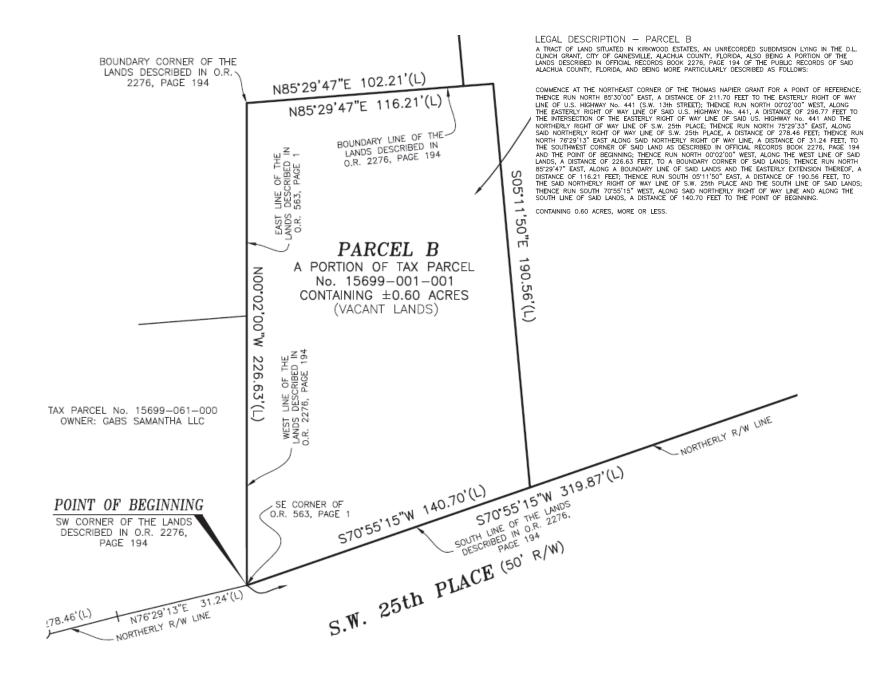

- 29 **WHEREAS**, the City Plan Board, which acts pursuant to the authority granted in Section 4.02 of
- 30 the Charter Laws of the City of Gainesville and which acts as the Local Planning Agency
- pursuant to Section 163.3174, Florida Statutes, held a public hearing on December 16, 2021,
- and voted to recommend that the City Commission approve this rezoning; and
- 33 **WHEREAS,** at least ten days' notice has been given once by publication in a newspaper of general
- 34 circulation notifying the public of this proposed ordinance and public hearings held by the City
- 35 Commission; and
- 36 WHEREAS, the public hearings were held pursuant to the notice described above at which
- hearings the parties in interest and all others had an opportunity to be and were, in fact,
- 38 heard; and
- 39 WHEREAS, the City Commission finds that the rezoning of the subject property will be
- 40 consistent with the City of Gainesville Comprehensive Plan when the amendment to the
- 41 Comprehensive Plan adopted by Ordinance No. 210571 becomes effective as provided therein.
- NOW, THEREFORE, BE IT ORDAINED BY THE CITY COMMISSION OF THE CITY OF GAINESVILLE,
- 43 **FLORIDA**:
- 44 **SECTION 1.** The Zoning Map Atlas of the City of Gainesville is amended by rezoning the
- 45 following property from Single-Family Residential (RSF-1) to Urban 7 (U7):
- See legal description attached as **Exhibit A** and made a part hereof as if set forth
- in full. The location of the property is shown on **Exhibit B** for visual reference.
- 48 In the event of conflict or inconsistency, **Exhibit A** shall prevail over **Exhibit B**.
- 49
- 50 **SECTION 2.** The City Manager or designee is authorized and directed to make the necessary
- 51 changes to the Zoning Map Atlas to comply with this ordinance.
- **SECTION 3.** If any word, phrase, clause, paragraph, section, or provision of this ordinance or
- 53 the application hereof to any person or circumstance is held invalid or unconstitutional, such