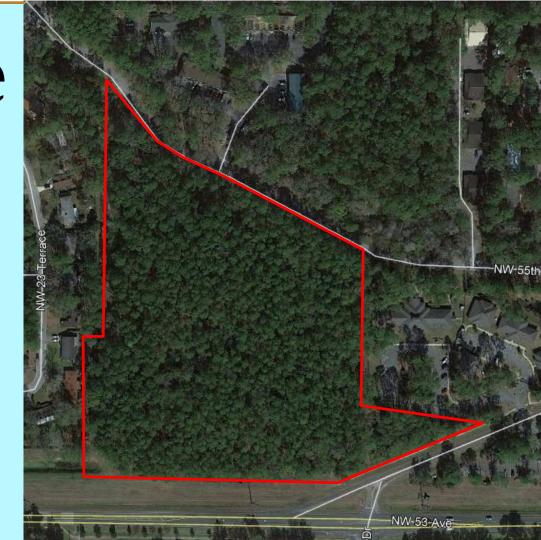

## Gaines ville

City Commission Meeting: June 2, 2022

Petition SUB-22-000006. EDA, Inc., Conditional Final Plat review for, Tara Serena Cluster Subdivision, 120 lots on 11.28 acres, located at 2300 NW 53<sup>rd</sup>. Ave. Zoned: RMF-7 (Multi-family residential 8 to 30 dwelling units per acre). Tax Parcel # 07879-005-006.

Conditional Final Plat Review for Tara Serena Cluster Subdivision.

Staff finds that the Subdivisions complies with the Design Plat approved by the Commission on June 22, 2021 and the standards for Conditional Final Plat approval, per Sec. 30-3.37 and Sec. 30-3.39 A.