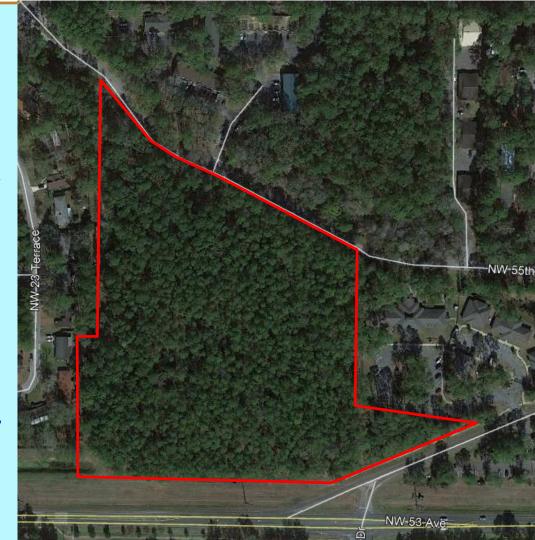

## Gaines ville

City Commission Meeting: June 2, 2022

Petition SUB-22-000006. EDA, Inc., Conditional Final Plat review for, Tara Serena Cluster Subdivision, 120 lots on 11.28 acres, located at 2300 NW 53<sup>rd</sup>. Ave. Zoned: RMF-7 (Multi-family residential 8 to 30 dwelling units per acre). Tax Parcel # 07879-005-006.

Conditional Final Plat Review for Tara Serena Cluster Subdivision.

Staff finds that the Subdivisions complies with the Design Plat approved by the Commission on June 22, 2021 and the standards for Conditional Final Plat approval, per Sec. 30-3.37 and Sec. 30-3.39 A.