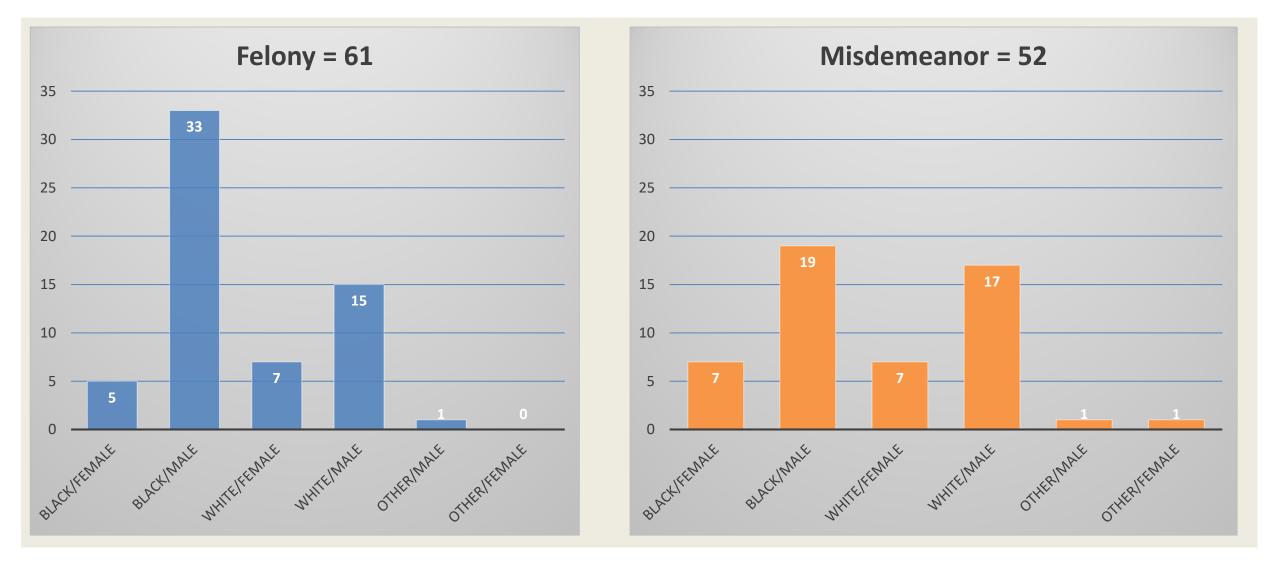

## ADULT ARRESTS – FELONY /MISDEMEANOR JUNE 2022 = 113

Total Arrests Adult for June = 113