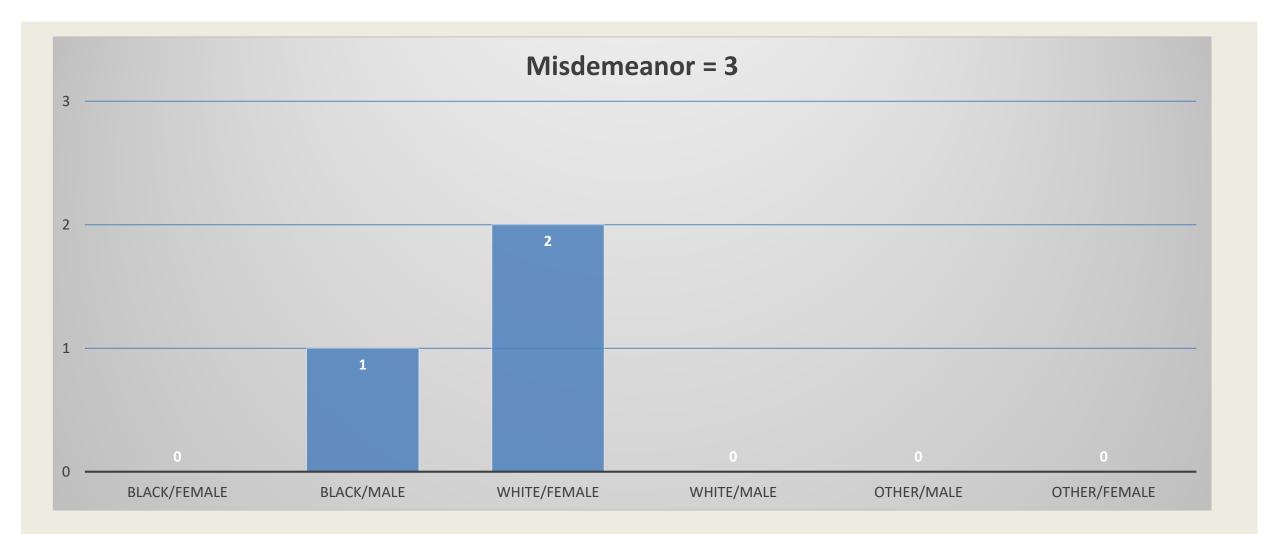

## NOTICE TO APPEAR - ADULT – MISDEMEANOR JUNE 2022

## NOTICE TO APPEAR – ADULT – RACE/SEX JUNE 2022– TOP OFFENSES

| Charges                       | BM | WF | Grand Total |
|-------------------------------|----|----|-------------|
|                               |    |    |             |
| PETIT THEFT (RETAIL) - Misd   | 1  | 1  | 2           |
|                               |    |    |             |
| TRESPASS AFTER WARNING - Misd |    | 1  | 1           |
| Grand Total                   | 1  | 2  | 3           |