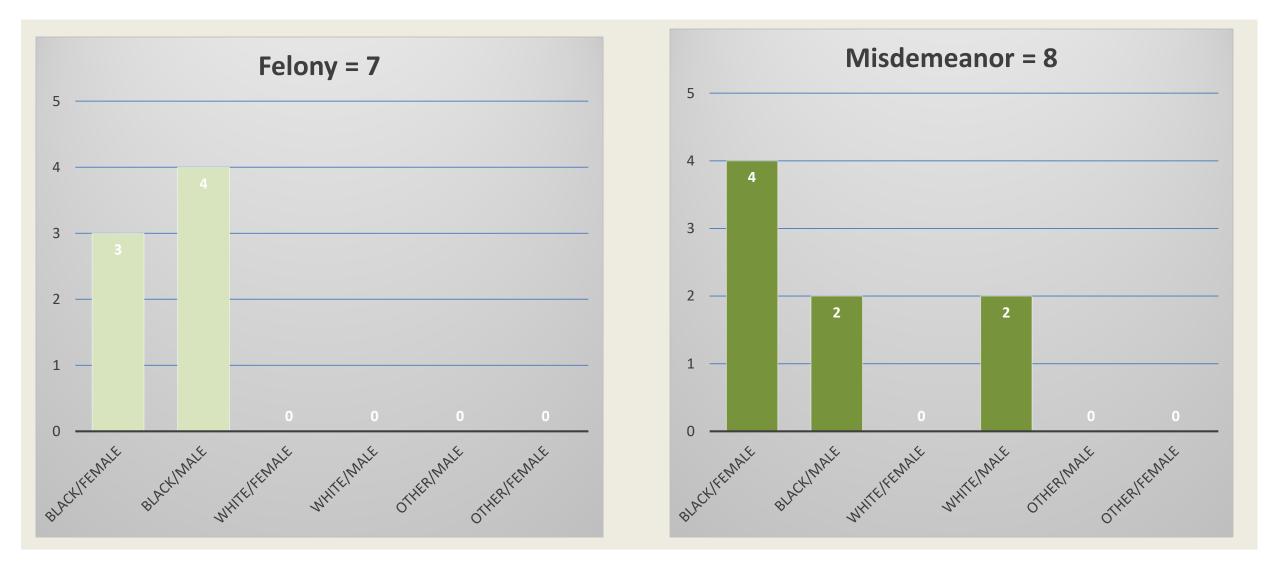

### JUVENILE ARRESTS— FELONY/MISDEMEANOR JUNE 2022 = 10

## JUVENILE ARRESTS – FELONY/MISDEMEANOR JUNE 2022 – ALL OFFENSES

| Charges                                                           | BF | BM | WM | Grand Total |
|-------------------------------------------------------------------|----|----|----|-------------|
| CONCEALED FIREARM - <i>Felony</i>                                 |    | 2  |    | 2           |
| LOITERING AND PROWLING - <i>Misd</i>                              |    | 2  |    | 2           |
| SEXUAL BATTERY-OFFENDER UNDER 18 YOA VICTIM UNDER 12 YOA - Felony |    | 1  |    | 1           |
| POSSESSION OF LESS THAN 20G OF CANNABIS - Misd                    |    | 1  |    | 1           |
| SIMPLE BATTERY (DOMESTIC) - Misd                                  |    | 1  |    | 1           |
| VIOLATION OF PROBATION - Misd                                     |    |    | 1  | 1           |
| BATTERY ON DETAINEE - <i>Felony</i>                               | 1  |    |    | 1           |
| POSSESSION OF A FIREARM BY A MINOR - Felony                       |    | 1  |    | 1           |
| Grand Total                                                       | 1  | 8  | 1  | 10          |