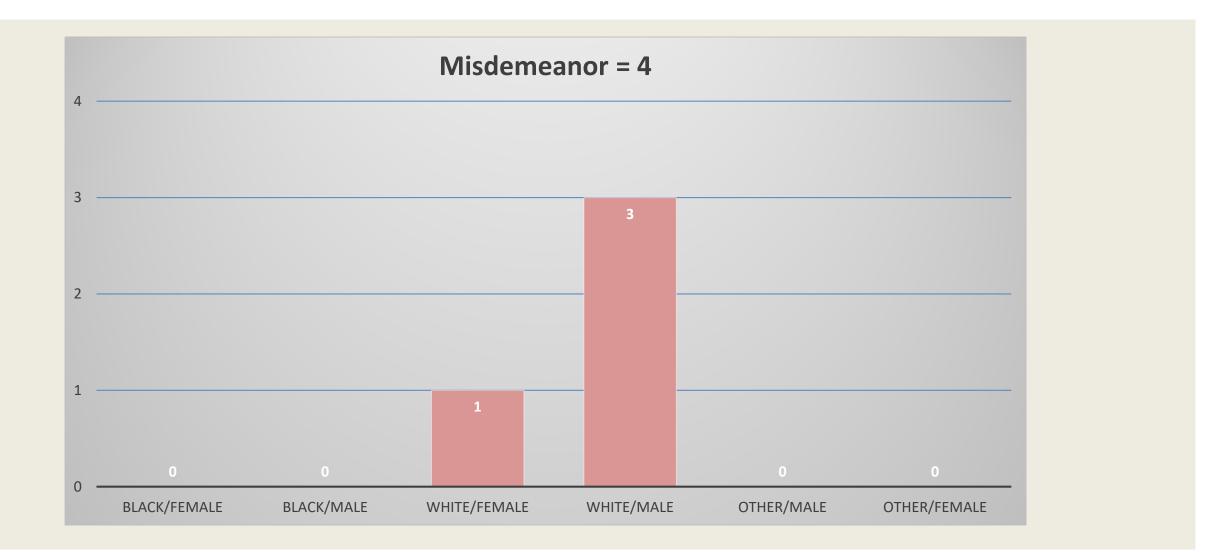

## JUVENILE CIVIL CITATIONS – MISDEMEANOR JUNE 2022

# JUVENILE CIVIL CITATION – RACE/SEX JUNE 2022– TOP OFFENSES