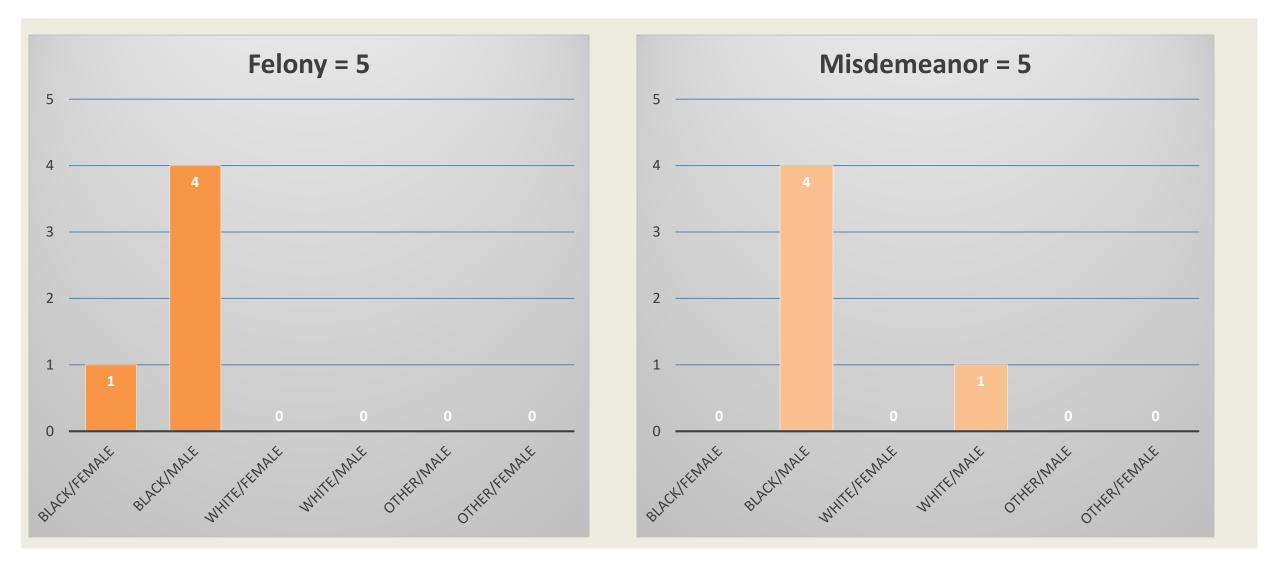

### JUVENILE ARRESTS— FELONY/MISDEMEANOR JUNE 2022 = 10

## JUVENILE SWORN COMPLAINTS – FELONY/MISDEMEANOR JUNE 2022 = 15