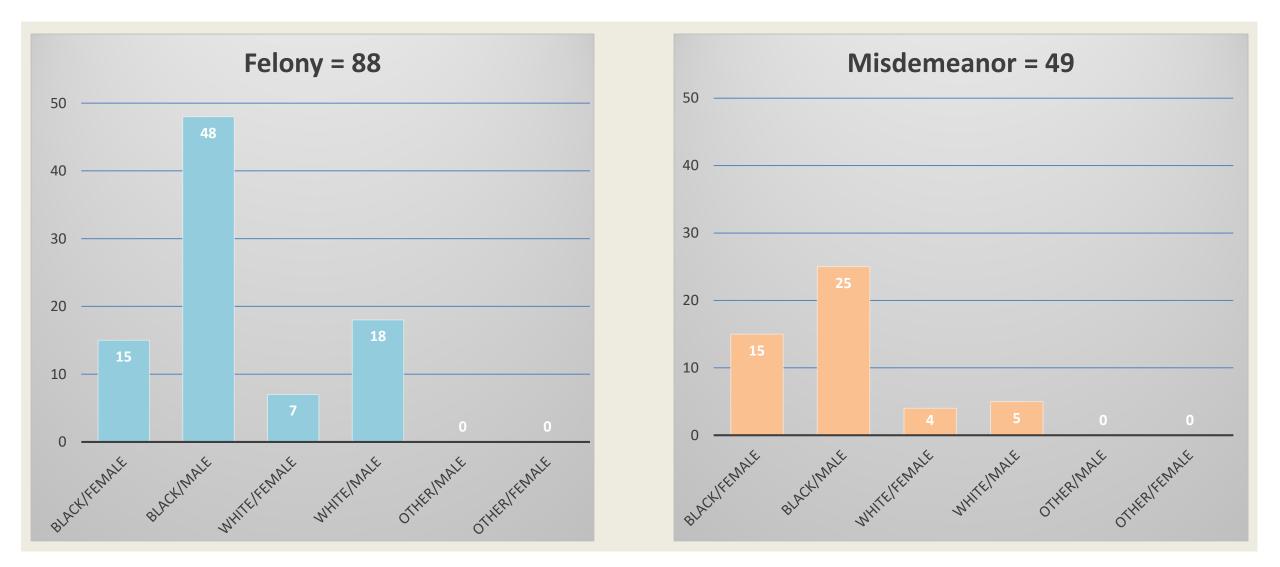

## SWORN COMPLAINTS ADULTS – FELONY / MISDEMEANOR JUNE 2022 = 137

Total SC Adults for June = 137