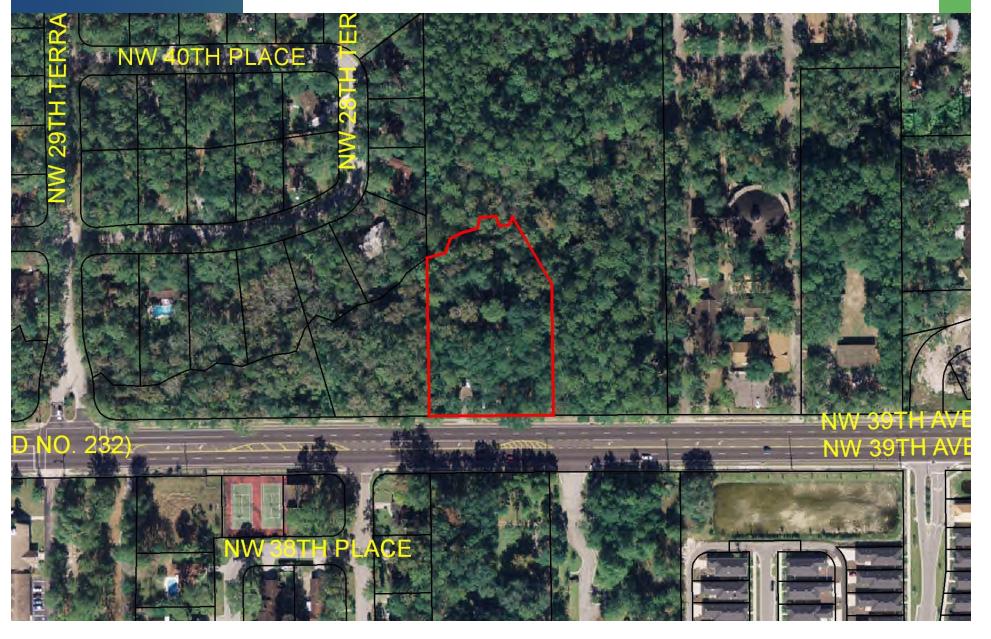

## GAINE VILLE Very path Electron VILLE Electron Ville Future Land Use Map

Area

### Stillpoint Planned Development

- Originally a single-family residence
- PD approved for day care center (1990)
- PD approved for chiropractic office (1992)
- This amendment proposes to add other health services as potential primary uses (listed in PD report, according to SIC)