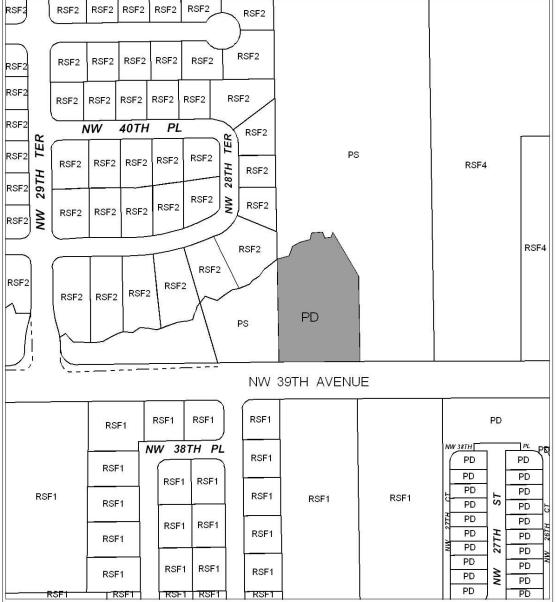

#### **Zoning District Categories**

| RSF1<br>RSF2<br>RSF3    | Single-Family Residential (3.5 du/acre)<br>Single-Family Residential (4.6 du/acre)<br>Single-Family Residential (5.8 du/acre)                                            |                | RSF2                | RSF2      | RSF2 | RSF2 |  |
|-------------------------|--------------------------------------------------------------------------------------------------------------------------------------------------------------------------|----------------|---------------------|-----------|------|------|--|
| RSF4<br>RMF5            | Single-Family Residential (8 du/acre)<br>Residential Low Density (12 du/acre)                                                                                            |                | RSF2                | RSF2      | RSF2 | RSF2 |  |
| RC<br>MH                | Residential Conservation (12 du/acre)<br>Mobile Home Residential (12 du/acre)                                                                                            |                | RSF2                |           | NW   | 40TH |  |
| RMF6<br>RMF7<br>RMF8    | Multiple-Family Medium Density Residentia<br>Multiple-Family Medium Density Residentia<br>Multiple-Family Medium Density Residentia                                      | (8-21 du/acre) | RSF2 H167           | RSF2      | RSF2 | RSF2 |  |
| RMU<br>RH1<br>RH2<br>OR | Residential Mixed Use (up to 75 du/acre)<br>Residential High Density (8-43 du/acre)<br>Residential High Density (8-100 du/acre)<br>Office Residential (up to 20 du/acre) |                | RSF2 67             | RSF2      | RSF2 | RSF2 |  |
| OF                      | General Office                                                                                                                                                           |                |                     | $\square$ |      |      |  |
| PD                      | Planned Development                                                                                                                                                      |                |                     |           | 1    |      |  |
| BUS                     | General Business                                                                                                                                                         |                |                     | ſ         |      |      |  |
| BA                      | Automotive-Oriented Business                                                                                                                                             |                | RSF2                |           |      | RSF  |  |
| BT                      | Tourist-Oriented Business                                                                                                                                                |                |                     | RSF2      | RSF2 | Ror  |  |
| MU1                     | Mixed Use Low Intensity (8-30 du/acre)                                                                                                                                   | X              | $\parallel \square$ | 1         |      |      |  |
| MU2                     | Mixed Use Medium Intensity (12-30 du/acre                                                                                                                                |                |                     |           |      |      |  |
| UMU1<br>UMU2            | Urban Mixed Use District 1 (up to 75 du/acre)<br>Urban Mixed Use District 2 (up to 100 du/acre)                                                                          |                |                     | r_        |      |      |  |
|                         |                                                                                                                                                                          | ie)            | 11 J.               | X         |      |      |  |
| W                       | Central City District                                                                                                                                                    |                | <u> </u>            | 1         |      |      |  |
| 11                      | Warehousing and Wholesaling<br>Limited Industrial                                                                                                                        |                |                     |           |      |      |  |
| 11                      | General Industrial                                                                                                                                                       |                |                     |           |      |      |  |
| AGR                     | Agriculture                                                                                                                                                              |                |                     | _         |      |      |  |
| CON                     | Conservation                                                                                                                                                             |                |                     |           | RS   | F1   |  |
| MD                      | Medical Services                                                                                                                                                         |                |                     |           |      | _    |  |
| PS                      |                                                                                                                                                                          |                |                     |           |      |      |  |
| AE                      | Public Services and Operations<br>Airport Facility                                                                                                                       |                |                     |           |      | RSF1 |  |
| ED                      | Educational Services                                                                                                                                                     |                |                     |           |      |      |  |
| CP                      | Corporate Park                                                                                                                                                           |                | RSF1                |           |      |      |  |
| 01                      | Corporate Park<br>Area                                                                                                                                                   |                |                     |           | RSF  | RSF1 |  |
|                         | Historic Preservation/Conservation District                                                                                                                              | under petition |                     |           |      |      |  |
| ••                      | Special Area Plan                                                                                                                                                        | consideration  |                     |           | RSF1 |      |  |
|                         | Division line between two zoning districts                                                                                                                               |                |                     |           |      |      |  |
|                         | City Limits                                                                                                                                                              |                |                     |           | RSF  | 1    |  |
|                         |                                                                                                                                                                          |                |                     | RSF1      |      | SF1  |  |