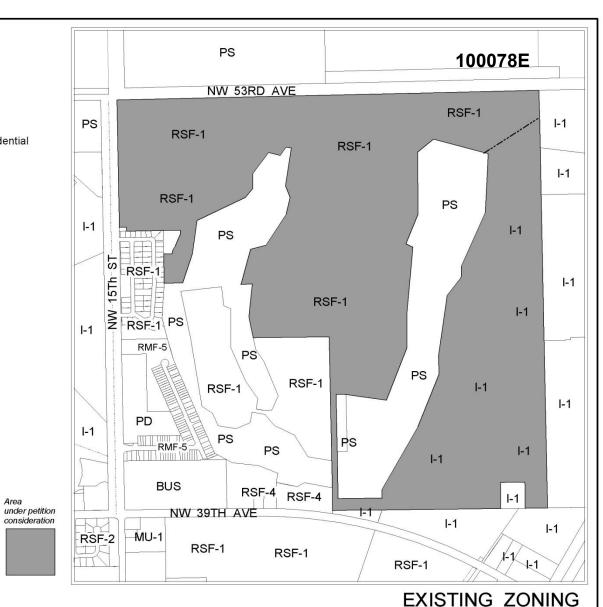

#### City of Gainesville Zoning Districts

| RSF-1<br>RSF-2<br>RSF-3<br>RSF-4<br>RSF-7<br>RMF-5<br>RMF-6<br>RMF-7<br>RMF-8<br>RC<br>MH<br>RH-1<br>RH-2<br>OR<br>OF<br>BUS<br>BA<br>BT<br>MU-1<br>MU-2<br>CCD<br>UMU2<br>BI<br>W<br>I-1<br>I-2<br>A<br>CON<br>MD<br>PS<br>A<br>ED<br>PD | 3.5 units/acre Single-Family Residential<br>4.6 units/acre Single-Family Residential<br>5.8 units/acre Single-Family Residential<br>1 units/acre Single-Family Rural Residential<br>1 units/acre Single-Family Rural Residential<br>12 units/acre Single-Family Rural Residential<br>8-21 units/acre Multiple-Family Residential<br>8-21 units/acre Multiple-Family Residential<br>8-30 units/acre Multiple-Family Residential<br>12 units/acre Residential Conservation<br>12 units/acre Residential Mixed Use<br>8-43 units/acre Residential High Density<br>8-100 units/acre Residential High Density<br>8-100 units/acre Residential High Density<br>20 units/acre Office Residential<br>General Office<br>General Business<br>Automotive-Oriented Business<br>Tourist-Oriented Business<br>8-30 units/acre Mixed Use Medium Intensity<br>12-30 units/acre Office Central City<br>Up to 150 units/acre Urban Mixed-Use<br>Business Industrial<br>Warehousing and Wholesaling<br>Limited Industrial<br>General Industrial<br>Agriculture<br>Conservation<br>Medical Services<br>Public Services and Operations<br>Airport Facility<br>Educational Services<br>Corporate Park<br>Planned Development | dential<br>Area<br>under p |
|-------------------------------------------------------------------------------------------------------------------------------------------------------------------------------------------------------------------------------------------|--------------------------------------------------------------------------------------------------------------------------------------------------------------------------------------------------------------------------------------------------------------------------------------------------------------------------------------------------------------------------------------------------------------------------------------------------------------------------------------------------------------------------------------------------------------------------------------------------------------------------------------------------------------------------------------------------------------------------------------------------------------------------------------------------------------------------------------------------------------------------------------------------------------------------------------------------------------------------------------------------------------------------------------------------------------------------------------------------------------------------------------------------------------------------------------------------------|----------------------------|
| PD                                                                                                                                                                                                                                        | Flatmed Development                                                                                                                                                                                                                                                                                                                                                                                                                                                                                                                                                                                                                                                                                                                                                                                                                                                                                                                                                                                                                                                                                                                                                                                    | under p<br>conside         |
|                                                                                                                                                                                                                                           | Historic Preservation/Conservation District                                                                                                                                                                                                                                                                                                                                                                                                                                                                                                                                                                                                                                                                                                                                                                                                                                                                                                                                                                                                                                                                                                                                                            |                            |
|                                                                                                                                                                                                                                           |                                                                                                                                                                                                                                                                                                                                                                                                                                                                                                                                                                                                                                                                                                                                                                                                                                                                                                                                                                                                                                                                                                                                                                                                        |                            |
| ••                                                                                                                                                                                                                                        | Special Area Plan                                                                                                                                                                                                                                                                                                                                                                                                                                                                                                                                                                                                                                                                                                                                                                                                                                                                                                                                                                                                                                                                                                                                                                                      |                            |
|                                                                                                                                                                                                                                           | Division line between two zoning districts                                                                                                                                                                                                                                                                                                                                                                                                                                                                                                                                                                                                                                                                                                                                                                                                                                                                                                                                                                                                                                                                                                                                                             |                            |
|                                                                                                                                                                                                                                           |                                                                                                                                                                                                                                                                                                                                                                                                                                                                                                                                                                                                                                                                                                                                                                                                                                                                                                                                                                                                                                                                                                                                                                                                        |                            |