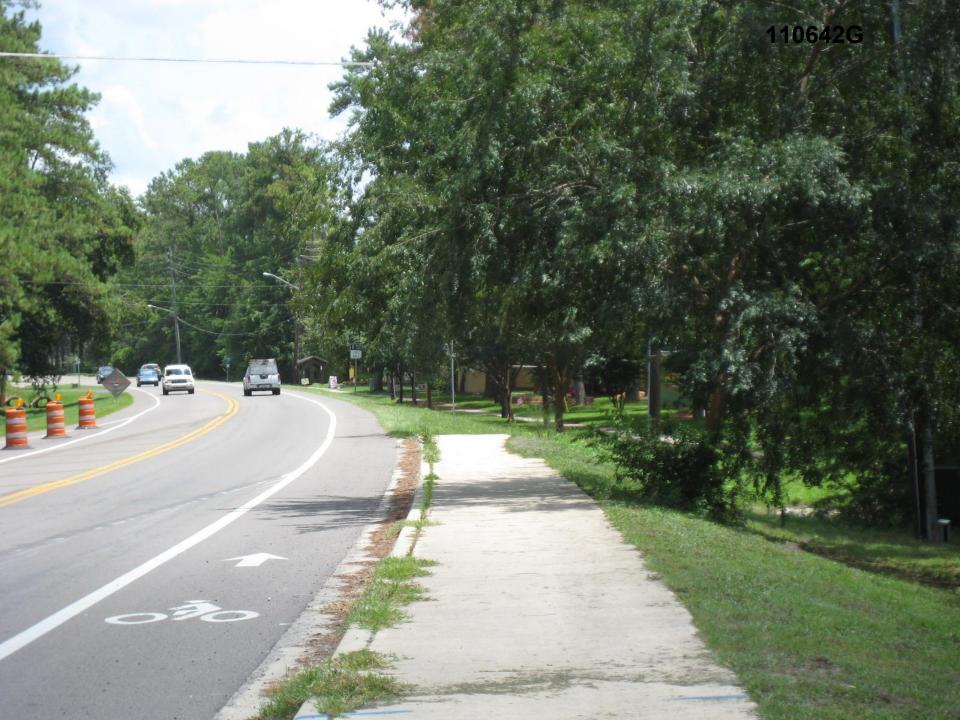

#### Urban Village Challenges

- Large number of property owners
- Lack of a gridded street network
- Lack of sidewalks
- Stormwater issues
- Swale system streets
- Variability in sidewalk location

## Challenges with UMU-210642G district regulations

- Public Realm Requirements based on street types diagrams problematic
  - Difficult to show street sections for SW 20<sup>th</sup> Avenue and SW 43<sup>rd</sup> Street
  - Lack of consistency in sidewalk location

#### New Urban Walkway definition

- Pedestrian/bicycle pathway
- Minimum 30 feet wide
- Minimum 10 feet contiguous paved area
- Alternative boulevard-style allowed
- Boulevard-style 8 feet 1 side/4 feet 1 side
- May contain stormwater facilities
- May include benches, fountains, outdoor cafés