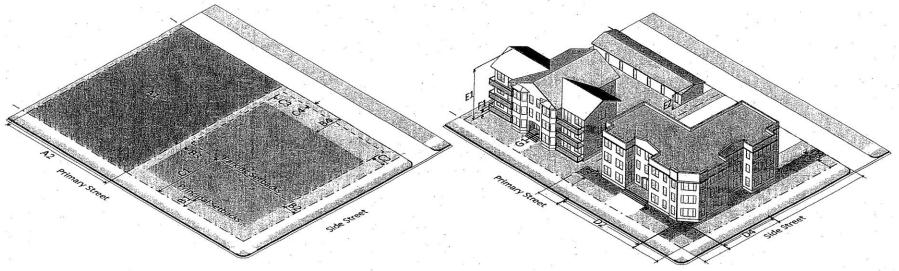

Sec. 2.2.4. Apartment

|      |                               | R-10                                                                                                                                                                                                                                                                                                                                                                                                                                                                                                                                                                                                                                                                                                                                                                                                                                                                                                                                                                                                                                                                                                                                                                                                                                                                                                                                                                                                                                                                                                                                                                                                                                                                                                                                                                                                                                                                                                                                                                                                                                                                                                                           |
|------|-------------------------------|--------------------------------------------------------------------------------------------------------------------------------------------------------------------------------------------------------------------------------------------------------------------------------------------------------------------------------------------------------------------------------------------------------------------------------------------------------------------------------------------------------------------------------------------------------------------------------------------------------------------------------------------------------------------------------------------------------------------------------------------------------------------------------------------------------------------------------------------------------------------------------------------------------------------------------------------------------------------------------------------------------------------------------------------------------------------------------------------------------------------------------------------------------------------------------------------------------------------------------------------------------------------------------------------------------------------------------------------------------------------------------------------------------------------------------------------------------------------------------------------------------------------------------------------------------------------------------------------------------------------------------------------------------------------------------------------------------------------------------------------------------------------------------------------------------------------------------------------------------------------------------------------------------------------------------------------------------------------------------------------------------------------------------------------------------------------------------------------------------------------------------|
|      | Lot Dimensions                | Control of the Contro |
| A1   | Area (min)                    | 10,000 sf                                                                                                                                                                                                                                                                                                                                                                                                                                                                                                                                                                                                                                                                                                                                                                                                                                                                                                                                                                                                                                                                                                                                                                                                                                                                                                                                                                                                                                                                                                                                                                                                                                                                                                                                                                                                                                                                                                                                                                                                                                                                                                                      |
| A2   | Width (min)                   | 100'                                                                                                                                                                                                                                                                                                                                                                                                                                                                                                                                                                                                                                                                                                                                                                                                                                                                                                                                                                                                                                                                                                                                                                                                                                                                                                                                                                                                                                                                                                                                                                                                                                                                                                                                                                                                                                                                                                                                                                                                                                                                                                                           |
| АЗ   | Recreation area (min)         | 5%                                                                                                                                                                                                                                                                                                                                                                                                                                                                                                                                                                                                                                                                                                                                                                                                                                                                                                                                                                                                                                                                                                                                                                                                                                                                                                                                                                                                                                                                                                                                                                                                                                                                                                                                                                                                                                                                                                                                                                                                                                                                                                                             |
| Α4   | Density (max)                 | 10 u/a                                                                                                                                                                                                                                                                                                                                                                                                                                                                                                                                                                                                                                                                                                                                                                                                                                                                                                                                                                                                                                                                                                                                                                                                                                                                                                                                                                                                                                                                                                                                                                                                                                                                                                                                                                                                                                                                                                                                                                                                                                                                                                                         |
| В.   | Building/Structure Setbacks   | The Control of the Co |
| B1   | From primary street (min)     | 10'                                                                                                                                                                                                                                                                                                                                                                                                                                                                                                                                                                                                                                                                                                                                                                                                                                                                                                                                                                                                                                                                                                                                                                                                                                                                                                                                                                                                                                                                                                                                                                                                                                                                                                                                                                                                                                                                                                                                                                                                                                                                                                                            |
| B2   | From side street (min)        | 10'                                                                                                                                                                                                                                                                                                                                                                                                                                                                                                                                                                                                                                                                                                                                                                                                                                                                                                                                                                                                                                                                                                                                                                                                                                                                                                                                                                                                                                                                                                                                                                                                                                                                                                                                                                                                                                                                                                                                                                                                                                                                                                                            |
| В3   | From side lot line (min)      | 0' or 6'                                                                                                                                                                                                                                                                                                                                                                                                                                                                                                                                                                                                                                                                                                                                                                                                                                                                                                                                                                                                                                                                                                                                                                                                                                                                                                                                                                                                                                                                                                                                                                                                                                                                                                                                                                                                                                                                                                                                                                                                                                                                                                                       |
| B4   | From rear lot line (min)      | 20'                                                                                                                                                                                                                                                                                                                                                                                                                                                                                                                                                                                                                                                                                                                                                                                                                                                                                                                                                                                                                                                                                                                                                                                                                                                                                                                                                                                                                                                                                                                                                                                                                                                                                                                                                                                                                                                                                                                                                                                                                                                                                                                            |
| B4   | From alley (min)              | 4' or 20'                                                                                                                                                                                                                                                                                                                                                                                                                                                                                                                                                                                                                                                                                                                                                                                                                                                                                                                                                                                                                                                                                                                                                                                                                                                                                                                                                                                                                                                                                                                                                                                                                                                                                                                                                                                                                                                                                                                                                                                                                                                                                                                      |
| C. I | Parking Sétbacks              | Land to the second of the second                                                                                                                                                                                                                                                                                                                                                                                                                                                                                                                                                                                                                                                                                                                                                                                                                                                                                                                                                                                                                                                                                                                                                                                                                                                                                                                                                                                                                                                                                                                                                                                                                                                                                                                                                                                                                                                                                                                                                                                                                                                                                               |
| C1   | From primary street (min)     | 30'                                                                                                                                                                                                                                                                                                                                                                                                                                                                                                                                                                                                                                                                                                                                                                                                                                                                                                                                                                                                                                                                                                                                                                                                                                                                                                                                                                                                                                                                                                                                                                                                                                                                                                                                                                                                                                                                                                                                                                                                                                                                                                                            |
| C2   | From side street (min)        | 10'                                                                                                                                                                                                                                                                                                                                                                                                                                                                                                                                                                                                                                                                                                                                                                                                                                                                                                                                                                                                                                                                                                                                                                                                                                                                                                                                                                                                                                                                                                                                                                                                                                                                                                                                                                                                                                                                                                                                                                                                                                                                                                                            |
| С3   | From side/rear lot line (min) | 3,                                                                                                                                                                                                                                                                                                                                                                                                                                                                                                                                                                                                                                                                                                                                                                                                                                                                                                                                                                                                                                                                                                                                                                                                                                                                                                                                                                                                                                                                                                                                                                                                                                                                                                                                                                                                                                                                                                                                                                                                                                                                                                                             |
| C4   | From alley (min)              | Δ1                                                                                                                                                                                                                                                                                                                                                                                                                                                                                                                                                                                                                                                                                                                                                                                                                                                                                                                                                                                                                                                                                                                                                                                                                                                                                                                                                                                                                                                                                                                                                                                                                                                                                                                                                                                                                                                                                                                                                                                                                                                                                                                             |

|                                            | R-10                                                                                                                                                                                                                                                                                                                                                                                                                                                                           |
|--------------------------------------------|--------------------------------------------------------------------------------------------------------------------------------------------------------------------------------------------------------------------------------------------------------------------------------------------------------------------------------------------------------------------------------------------------------------------------------------------------------------------------------|
| Build-to (Site)                            | W. P. B.                                                                                                                                                                                                                                                                                                                                                                                                                                                                       |
| Primary street build-to (min/max)          | 10'/20'                                                                                                                                                                                                                                                                                                                                                                                                                                                                        |
| Building width in primary build-to (min)   | 70%                                                                                                                                                                                                                                                                                                                                                                                                                                                                            |
| Side street build-to (min/max)             | 10'/20'                                                                                                                                                                                                                                                                                                                                                                                                                                                                        |
| Building width in side build-to (min)      | 35%                                                                                                                                                                                                                                                                                                                                                                                                                                                                            |
| Height Principal building (max)            |                                                                                                                                                                                                                                                                                                                                                                                                                                                                                |
| Accessory structure (max)                  | 45'/3 stories                                                                                                                                                                                                                                                                                                                                                                                                                                                                  |
| Ground Floor Elevation                     |                                                                                                                                                                                                                                                                                                                                                                                                                                                                                |
| 20' or less from front property line       | 2'                                                                                                                                                                                                                                                                                                                                                                                                                                                                             |
| More than 20' from front property line     | n/a                                                                                                                                                                                                                                                                                                                                                                                                                                                                            |
| Pedestrian Access                          |                                                                                                                                                                                                                                                                                                                                                                                                                                                                                |
|                                            | yes                                                                                                                                                                                                                                                                                                                                                                                                                                                                            |
|                                            | 75'                                                                                                                                                                                                                                                                                                                                                                                                                                                                            |
| Allowed Building Elements*<br>Porch, stoop |                                                                                                                                                                                                                                                                                                                                                                                                                                                                                |
| Balcony                                    |                                                                                                                                                                                                                                                                                                                                                                                                                                                                                |
|                                            | Primary street build-to (min/max)  Building width in primary build-to (min)  Side street build-to (min/max)  Building width in side build-to (min)  Height  Principal building (max)  Accessory structure (max)  Ground Floor Elevation  20' or less from front property line  More than 20' from front property line  Pedestrian Access  Street-facing entrance required (min 1 per building)  Street-facing entrance spacing (max)  Allowed Building Elements*  Porch, stoop |