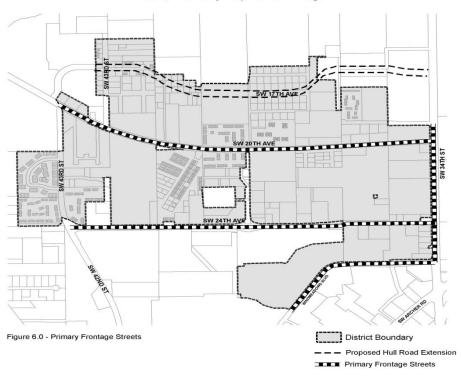

**District Boundary - Urban Village** 

#### **Primary Frontage Streets**

- Indicator up front to developers where the primary building entry/frontage should be oriented
- Corner lots may have corner entrances
- SW 34<sup>th</sup> Street designated at the top of the hierarchy for primary frontage streets

#### District Boundary Map - Urban Village