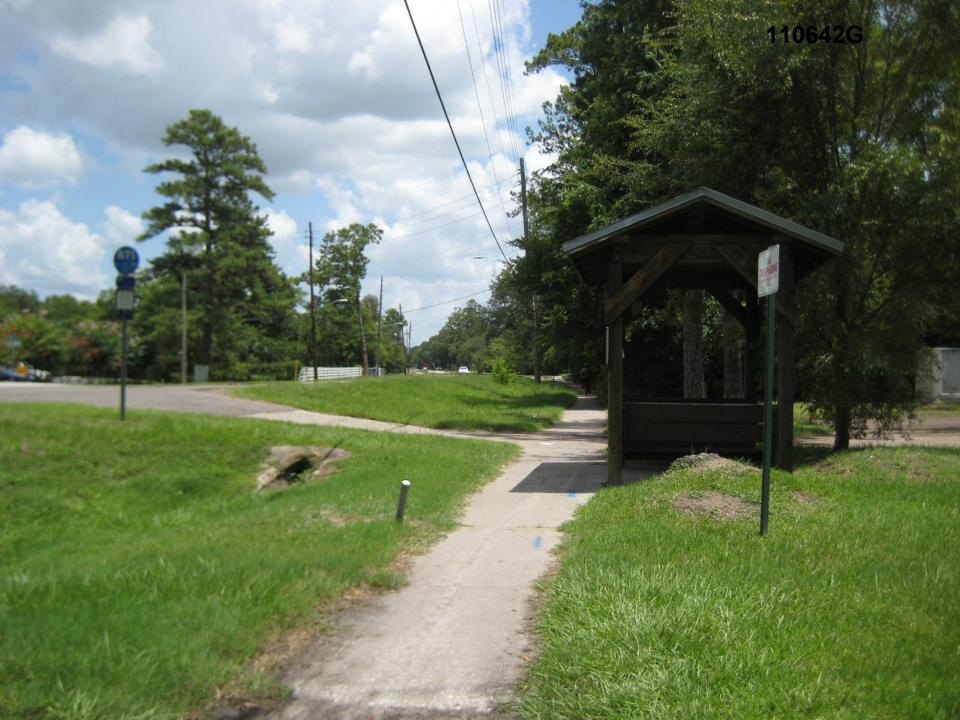

#### Alternative to facing street

#### New Urban Walkway definition

- Pedestrian/bicycle pathway
- Minimum 30 feet wide
- Minimum 10 feet contiguous paved area
- Alternative boulevard-style allowed
- Boulevard-style 8 feet 1 side/4 feet 1 side
- May contain stormwater facilities
- May include benches, fountains, outdoor cafés