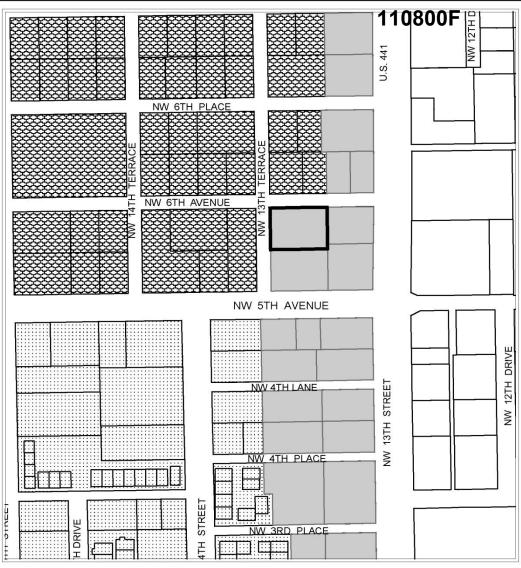

*Planning and Development Services**

**PB-12-12 ZON** 

# Presentation to City Commission May 3, 2012

(Legislative No. 110800)



## **Overview**

- PB-12-12 Amend "College Park
   Master Plan & Regulating Plan for New
   Construction" map: Type III-House to
   Type I-Shopfront/Office/Apartment
- Related to:

PB-12-10 – Small-scale Land Use

**Amendment: RM to MUL** 

PB-12-11 – Rezoning: RMF-8 to MU-1

#### City of Gainesville College Park Special Area Plan Building Types



Type II - Apartment/House



Type III - House



Type IV - Civic



#### **EXISTING COLLEGE PARK SAP BUILDING TYPES**



Area under petition consideration

#### City of Gainesville College Park Special Area Plan Building Types

Type I - Shopfront/Office

Type II - Apartment/House

Type III - House

Type IV - Civic



#### PROPOSED COLLEGE PARK SAP BUILDING TYPES

| Ž       | Name                                                                 | Petition Request                                                                                 | Map(s) | Petition Number |
|---------|----------------------------------------------------------------------|--------------------------------------------------------------------------------------------------|--------|-----------------|
| W Scale | Causseaux, Hewett & Walpole, Inc<br>agent for Hodge Investments, Ltd | Change College Park Master Plan<br>from Type III House to Type I Shop/<br>front/Office/Apartment | 3949   | PB-12-12 ZON    |

under petition consideration



# Highlights – ZON SAP

- Located in College Park SAP
- Currently designated Type III-House