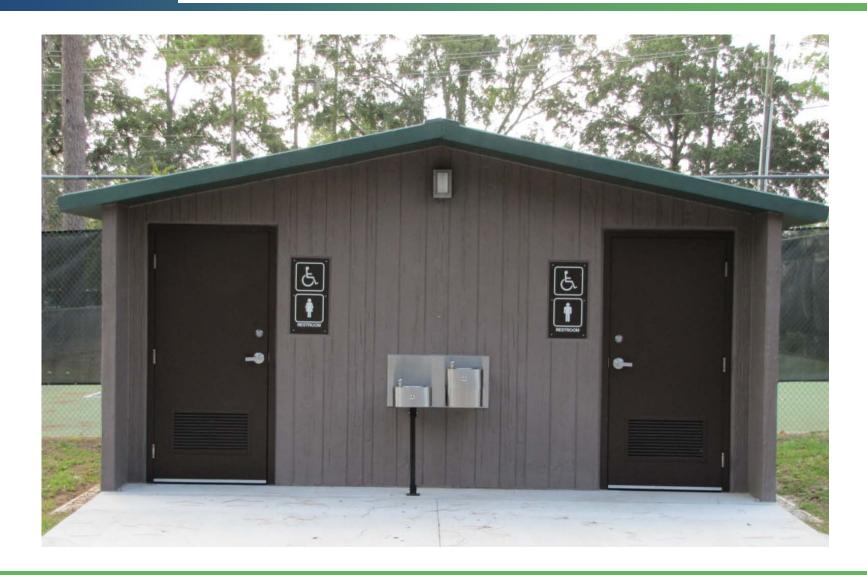

## **Cofrin Nature Park**

#### **Cofrin Nature Park**

- Budgeted \$52,676
- Expenditures \$52,676
- Projects:
  - Pre-Fabricated Restroom