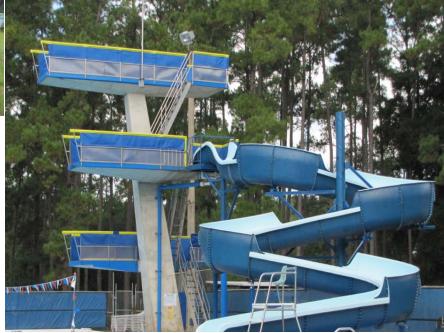

#### **Westside Pool and Park**

Albert "Ray" Massey Park
H. Spurgeon Cherry Pool
Joyce Oransky Tennis Center

#### **Westside Pool and Park**

Budgeted \$841,990

- Albert "Ray" Massey Park
  H. Spurgeon Cherry Pool
  Joyce Oransky Tennis Center
- Expenditures \$841,990
- Projects:
  - Demolition of tennis "hut" and construction of new tennis pavilion with two public accessible restrooms
  - Replace pool slide and filtration system
  - Pool deck resurface and locker room resurfacing