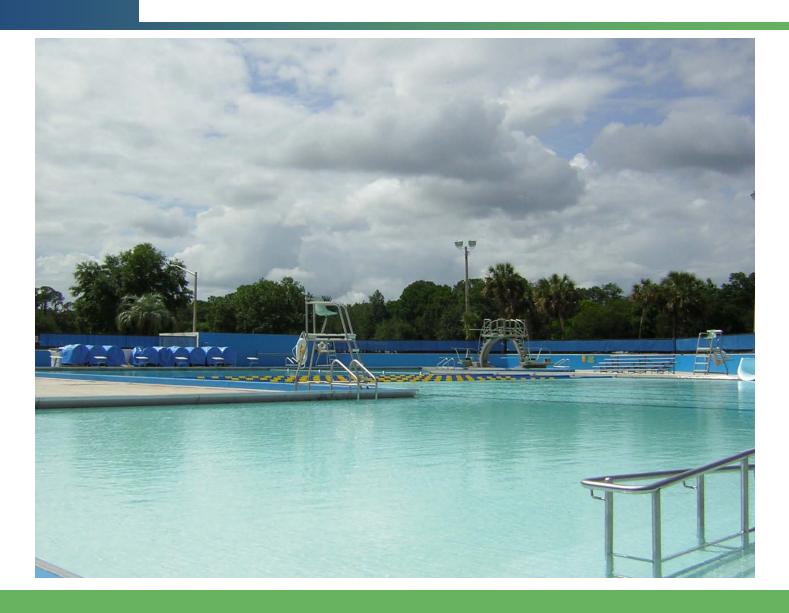

# GAINE VILLE Citizens Park/Northeast Pool

## Citizens Park/Northeast Pool

- Budgeted \$698,169
- Expenditures \$668,170
- Projects:
  - Pool deck and locker room resurface
  - Interior pool light repair
  - Geothermal pool heat/cooling system