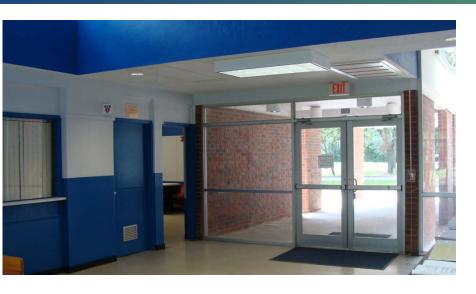

# Rosa B. Williams Recreation Center

# Rosa B. Williams Recreation Center

- Budgeted \$180,549
- Expenditures \$180,549
- Projects:
  - Repair and replace roof
  - Replace rooftop HVAC system and related ductwork