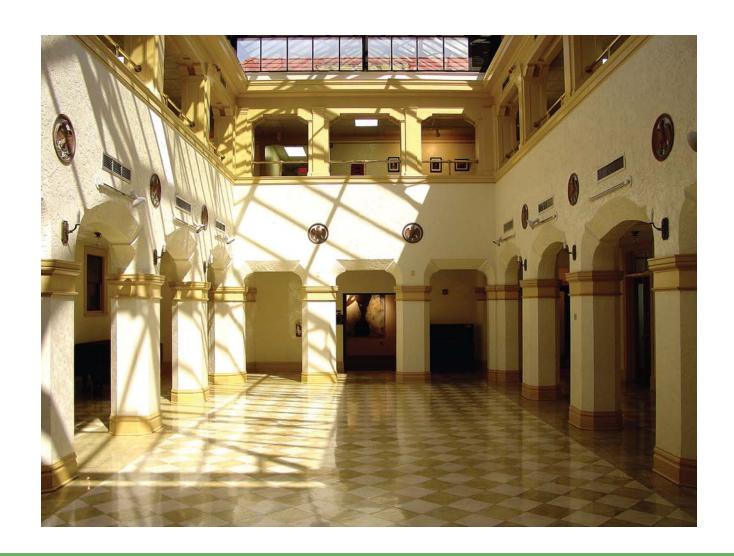

# **Thomas Center**

#### **Thomas Center**

- Budgeted \$223,677
- Expenditures \$165,723
- Projects:
  - Interior building renovations and repair
    - Painting, repair columns, replace ceiling tiles, upgrade restroom fixtures
  - Refurbish elevator and copier room
  - Enhance entrance
  - Upgrade gallery and interpretive panels in period rooms