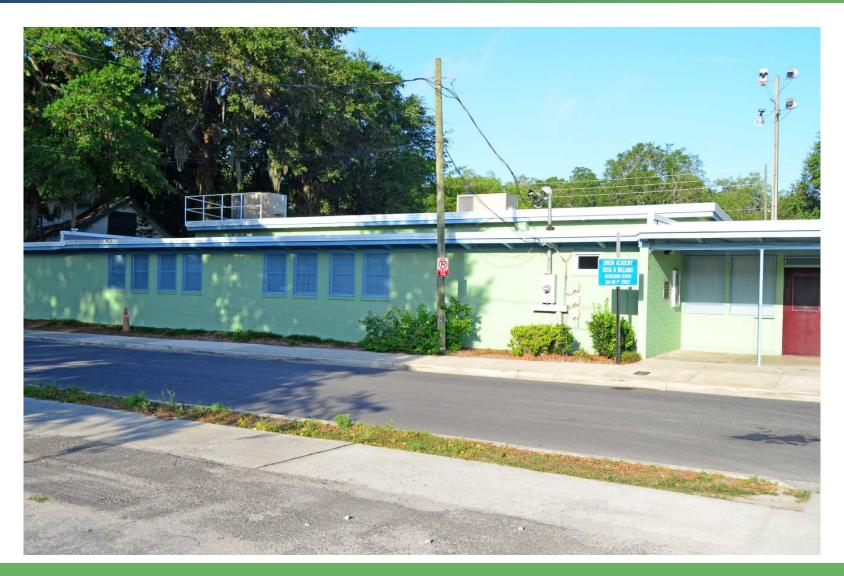

# Rosa B. Williams Recreation Center

# Rosa B. Williams Recreation Center

- Budgeted \$180,549
- Expenditures \$180,549
- Projects:
  - Repair and replace roof
  - Replace rooftop HVAC system and related ductwork