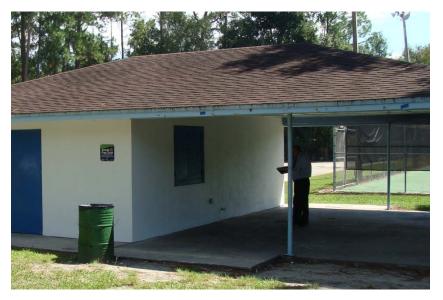

## **Possum Creek Park**

#### **Possum Creek Park**

- Budgeted \$460,010
- Expenditures \$460,010

#### Park Expenditures (all sources):

- -WSPP \$460,010
- Capital Improvement \$344,515
- FRDAP\* Grant \$400,000 **TOTAL \$1,204,525**
- \* Florida Recreation Development Assistance Program

#### Projects:

- Skate Bowl
- Landscaping
- Off-leash dog park
- Fencing

- Mulch walking trails
- Shade Structure
- Boardwalks
- Paved parking lot