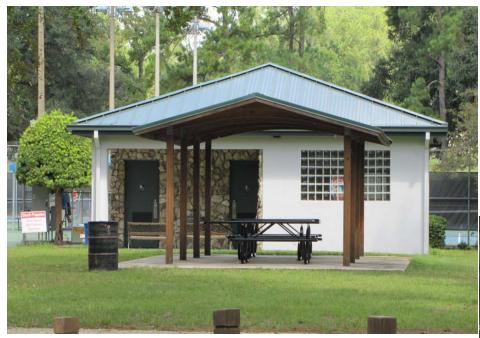

## **Cofrin Nature Park**

#### **Cofrin Nature Park**

- Budgeted \$52,676
- Expenditures \$52,676
- Projects:
  - Pre-Fabricated Restroom