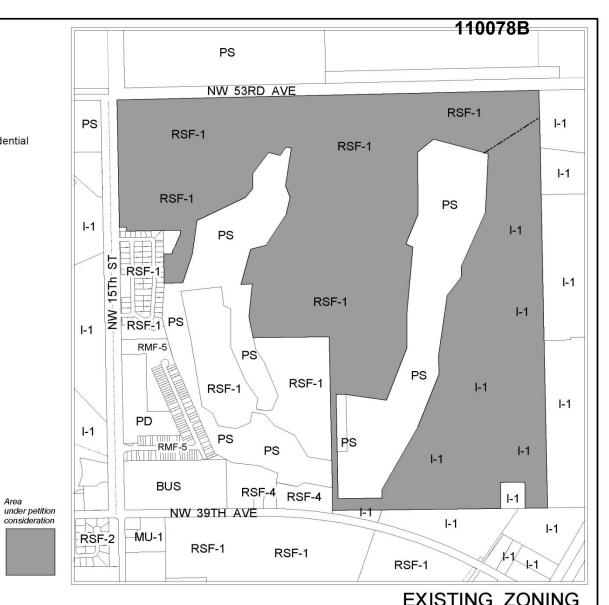

### City of Gainesville Zoning Districts

|                                                             | Lonning Diotrioto                                                                                                                                                                                                                                                                                                           |                    |
|-------------------------------------------------------------|-----------------------------------------------------------------------------------------------------------------------------------------------------------------------------------------------------------------------------------------------------------------------------------------------------------------------------|--------------------|
| RSF-1<br>RSF-2<br>RSF-3<br>RSF-4<br>RSF-R<br>RMF-5<br>RMF-5 | 3.5 units/acre Single-Family Residential<br>4.6 units/acre Single-Family Residential<br>5.8 units/acre Single-Family Residential<br>8 units/acre Single-Family Residential<br>1 unit/acre Single-Family Rural Residential<br>12 units/acre Single-Family/Multiple-Family Res<br>8-15 units/acre Multiple-Family Residential | idential           |
| RMF-7                                                       | 8-21 units/acre Multiple-Family Residential                                                                                                                                                                                                                                                                                 |                    |
| RMF-8                                                       | 8-30 units/acre Multiple-Family Residential                                                                                                                                                                                                                                                                                 |                    |
| RC                                                          | 12 units/acre Residential Conservation                                                                                                                                                                                                                                                                                      |                    |
| MH                                                          | 12 units/acre Mobile Home Residential                                                                                                                                                                                                                                                                                       |                    |
| RMU                                                         | Up to 75 units/acre Residential Mixed Use                                                                                                                                                                                                                                                                                   |                    |
| RH-1                                                        | 8-43 units/acre Residential High Density                                                                                                                                                                                                                                                                                    |                    |
| RH-2                                                        | 8-100 units/acre Residential High Density                                                                                                                                                                                                                                                                                   |                    |
| OR                                                          | 20 units/acre Office Residential                                                                                                                                                                                                                                                                                            |                    |
| OF                                                          | General Office                                                                                                                                                                                                                                                                                                              |                    |
| BUS                                                         | General Business                                                                                                                                                                                                                                                                                                            |                    |
| BA                                                          | Automotive-Oriented Business                                                                                                                                                                                                                                                                                                |                    |
| BT                                                          | Tourist-Oriented Business                                                                                                                                                                                                                                                                                                   |                    |
| MU-1                                                        | 8-30 units/acre Mixed Use Low Intensity                                                                                                                                                                                                                                                                                     |                    |
| MU-2                                                        | 12-30 units/acre Mixed Use Medium Intensity                                                                                                                                                                                                                                                                                 |                    |
| CCD                                                         | Up to 150 units/acre Central City                                                                                                                                                                                                                                                                                           |                    |
| UMU-1                                                       | Up to 75 units/acre Urban Mixed-Use                                                                                                                                                                                                                                                                                         |                    |
| UMU2                                                        | Up to 100 units/acre Urban Mixed-Use                                                                                                                                                                                                                                                                                        |                    |
| BI                                                          | Business Industrial                                                                                                                                                                                                                                                                                                         |                    |
| W                                                           | Warehousing and Wholesaling                                                                                                                                                                                                                                                                                                 |                    |
| I-1                                                         | Limited Industrial                                                                                                                                                                                                                                                                                                          |                    |
| 1-2                                                         | General Industrial                                                                                                                                                                                                                                                                                                          |                    |
| A                                                           | Agriculture                                                                                                                                                                                                                                                                                                                 |                    |
| CON                                                         | Conservation                                                                                                                                                                                                                                                                                                                |                    |
| MD                                                          | Medical Services                                                                                                                                                                                                                                                                                                            |                    |
| PS                                                          | Public Services and Operations                                                                                                                                                                                                                                                                                              |                    |
| AF                                                          | Airport Facility                                                                                                                                                                                                                                                                                                            |                    |
| ED                                                          | Educational Services                                                                                                                                                                                                                                                                                                        |                    |
| CP<br>PD                                                    | Corporate Park                                                                                                                                                                                                                                                                                                              | Area               |
| PD                                                          | Planned Development                                                                                                                                                                                                                                                                                                         | under p<br>conside |
|                                                             | Historic Preservation/Conservation District                                                                                                                                                                                                                                                                                 |                    |
|                                                             |                                                                                                                                                                                                                                                                                                                             |                    |
|                                                             | Special Area Plan                                                                                                                                                                                                                                                                                                           |                    |
|                                                             | Division line between two zoning districts                                                                                                                                                                                                                                                                                  |                    |
|                                                             |                                                                                                                                                                                                                                                                                                                             |                    |