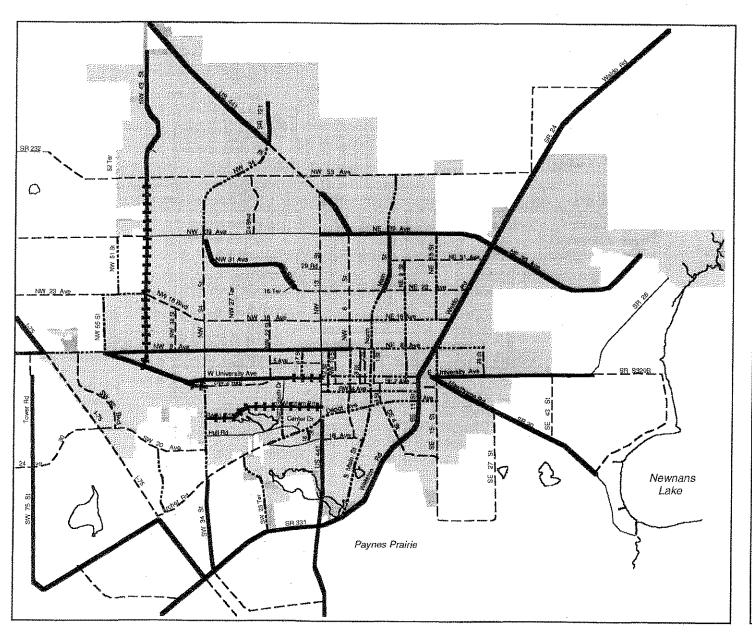

blic Parking Facilities Downtown Garage - 400 Spaces Park & Ride/ Existing Ham Museum - 1,158 spaces Conference Center - 750 spaces **UF Parking Garages** 273 City Lots Lot 1 - 77 spaces (short term) Lot 2 - 73 spaces (long term) Lot 7 - 83 spaces (long term) Lot 10 - 90 spaces (long term) City of Gainesville Gainesville, Florida Prepared by the Department of Community Development August 2000 N 1"= 8000"

# Maps to be deleted









# TRANSPORTATION MOBILITY ELEMENT MAP SERIES

Transportation Concurrency Exception Area

### Legend

Transportation Concurrency Exception Area Sub-Zones

Zone A

Zone B

Zone C

Zone D

Zone E

Zone M

Gainesville City Limits

## City of Gainesville Gainesville, Florida

Prepared by the Planning and Development Services Department April 2011