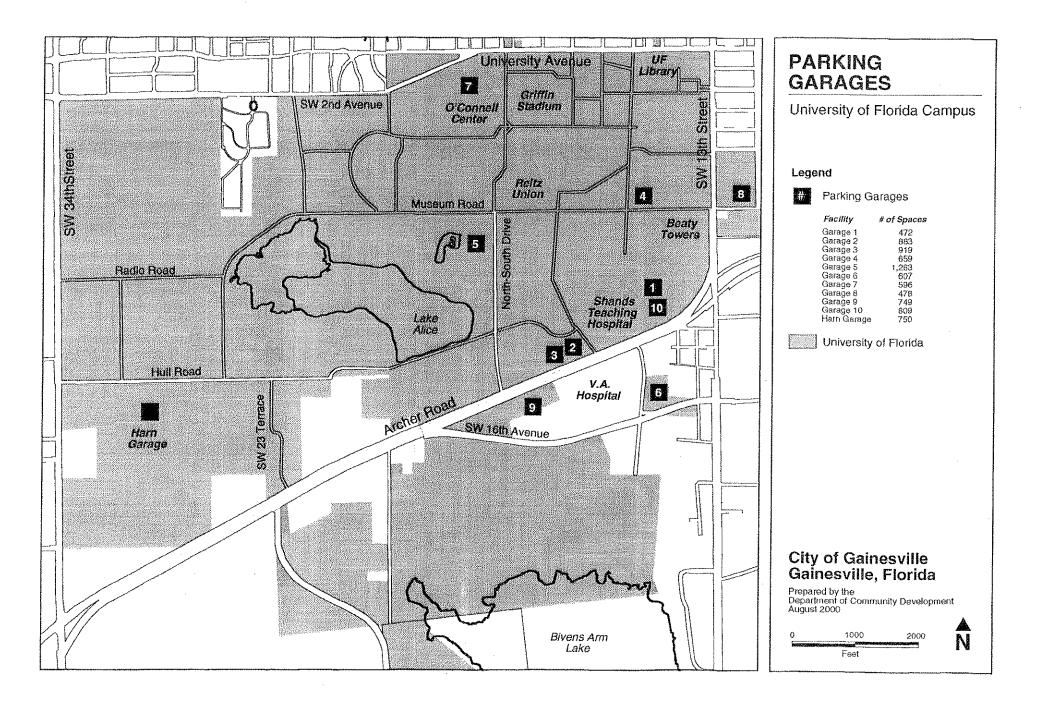

# **MAJOR PARKING FACILITIES** Legend Public Parking Facilities Downtown Garage - 400 Spaces Park & Ride/ Existing Ham Museum - 1,158 spaces Conference Center - 750 spaces **UF Parking Garages** 273 City Lots Lot 1 - 77 spaces (short term) Lot 2 - 73 spaces (long term) Lot 7 - 83 spaces (long term) Lot 10 - 90 spaces (long term) City of Gainesville Gainesville, Florida Prepared by the Department of Community Development August 2000 N 1"= 8000"