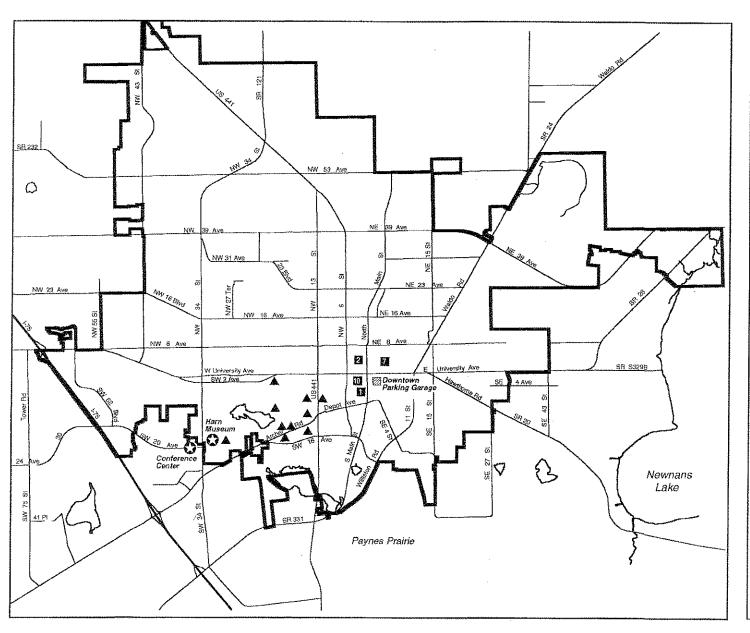

# **MAJOR PARKING FACILITIES** Legend Public Parking Facilities Downtown Garage - 400 Spaces Park & Ride/ Existing Ham Museum - 1,158 spaces Conference Center - 750 spaces **UF Parking Garages** 273 City Lots Lot 1 - 77 spaces (short term) Lot 2 - 73 spaces (long term) Lot 7 - 83 spaces (long term) Lot 10 - 90 spaces (long term) City of Gainesville Gainesville, Florida Prepared by the Department of Community Development August 2000 N 1"= 8000"