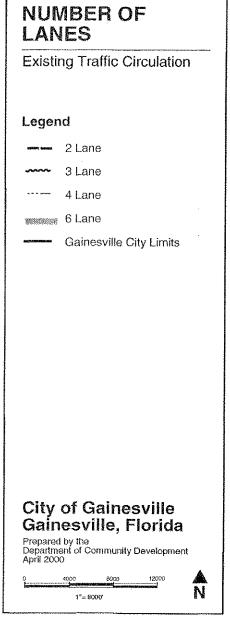

Public Parking Facilities Downtown Garage - 400 Spaces Park & Ride/ Existing Ham Museum - 1,158 spaces Conference Center - 750 spaces **UF Parking Garages** 273 City Lots Lot 1 - 77 spaces (short term) Lot 2 - 73 spaces (long term) Lot 7 - 83 spaces (long term) Lot 10 - 90 spaces (long term) City of Gainesville Gainesville, Florida Prepared by the Department of Community Development August 2000 N 1"= 8000"

# Maps to be deleted









# TRANSPORTATION MOBILITY ELEMENT MAP SERIES

Transportation Concurrency Exception Area

### Legend

Transportation Concurrency Exception Area Sub-Zones

Zone A

Zone B

Zone C

Zone D

Zone E

Zone M

Gainesville City Limits

## City of Gainesville Gainesville, Florida

Prepared by the Planning and Development Services Department April 2011