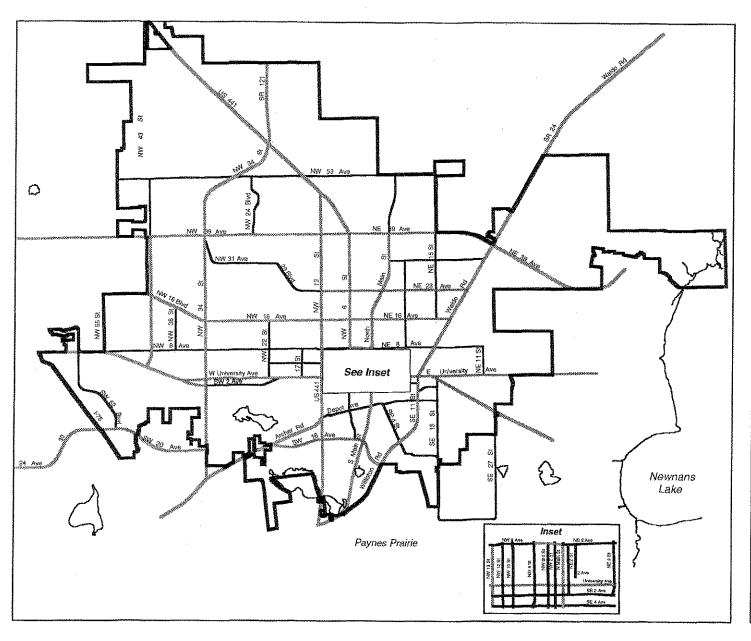

# LEGISLATIVE # 120648K











# **MAJOR PARKING FACILITIES** Legend Public Parking Facilities Downtown Garage - 400 Spaces Park & Ride/ Existing Ham Museum - 1,158 spaces Conference Center - 750 spaces **UF Parking Garages** 273 City Lots Lot 1 - 77 spaces (short term) Lot 2 - 73 spaces (long term) Lot 7 - 83 spaces (long term) Lot 10 - 90 spaces (long term) City of Gainesville Gainesville, Florida Prepared by the Department of Community Development August 2000 N 1"= 8000"

# Maps to be deleted









# TRANSPORTATION MOBILITY ELEMENT MAP SERIES

Transportation Concurrency Exception Area

### Legend

Transportation Concurrency Exception Area Sub-Zones

Zone A

Zone B

Zone C

Zone D

Zone E

Zone M

Gainesville City Limits

## City of Gainesville Gainesville, Florida

Prepared by the Planning and Developmen