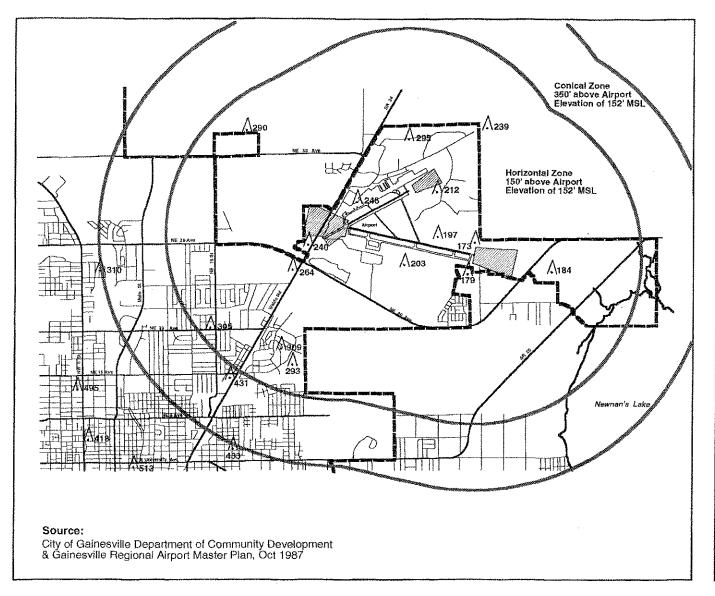

** Legend Public Parking Facilities Downtown Garage - 400 Spaces Park & Ride/ Existing Ham Museum - 1,158 spaces Conference Center - 750 spaces **UF Parking Garages** 273 City Lots Lot 1 - 77 spaces (short term) Lot 2 - 73 spaces (long term) Lot 7 - 83 spaces (long term) Lot 10 - 90 spaces (long term) City of Gainesville Gainesville, Florida Prepared by the Department of Community Development August 2000 N 1"= 8000"

# Maps to be deleted









# TRANSPORTATION MOBILITY ELEMENT MAP SERIES

Transportation Concurrency Exception Area

### Legend

Transportation Concurrency Exception Area Sub-Zones

Zone A

Zone B

Zone C

Zone D

Zone E

Zone M

Gainesville City Limits

## City of Gainesville Gainesville, Florida

Prepared by the Planning and Development Services Department April 2011