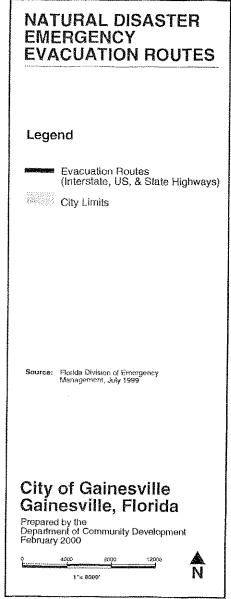

arking Facilities Downtown Garage - 400 Spaces Park & Ride/ Existing Ham Museum - 1,158 spaces Conference Center - 750 spaces **UF Parking Garages** 273 City Lots Lot 1 - 77 spaces (short term) Lot 2 - 73 spaces (long term) Lot 7 - 83 spaces (long term) Lot 10 - 90 spaces (long term) City of Gainesville Gainesville, Florida Prepared by the Department of Community Development August 2000 N 1"= 8000"

# Maps to be deleted









# TRANSPORTATION MOBILITY ELEMENT MAP SERIES

Transportation Concurrency Exception Area

### Legend

Transportation Concurrency Exception Area Sub-Zones

Zone A

Zone B

Zone C

Zone D

Zone E

Zone M

Gainesville City Limits

## City of Gainesville Gainesville, Florida

Prepared by the Planning and Development Services Department April 2011