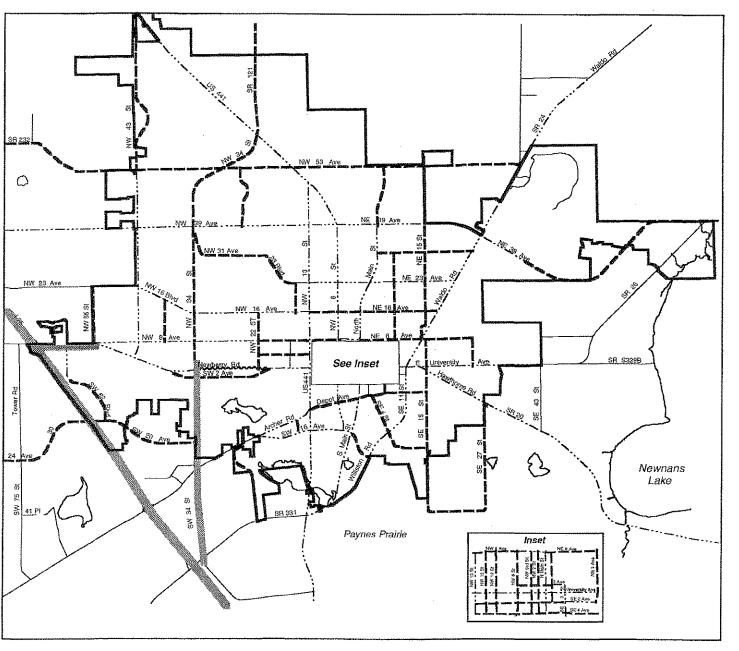

d Public Parking Facilities Downtown Garage - 400 Spaces Park & Ride/ Existing Ham Museum - 1,158 spaces Conference Center - 750 spaces **UF Parking Garages** 273 City Lots Lot 1 - 77 spaces (short term) Lot 2 - 73 spaces (long term) Lot 7 - 83 spaces (long term) Lot 10 - 90 spaces (long term) City of Gainesville Gainesville, Florida Prepared by the Department of Community Development August 2000 N 1"= 8000"

# Maps to be deleted









# TRANSPORTATION MOBILITY ELEMENT MAP SERIES

Transportation Concurrency Exception Area

### Legend

Transportation Concurrency Exception Area Sub-Zones

Zone A

Zone B

Zone C

Zone D

Zone E

Zone M

Gainesville City Limits

## City of Gainesville Gainesville, Florida

Prepared by the Planning and Development Services Department April 2011