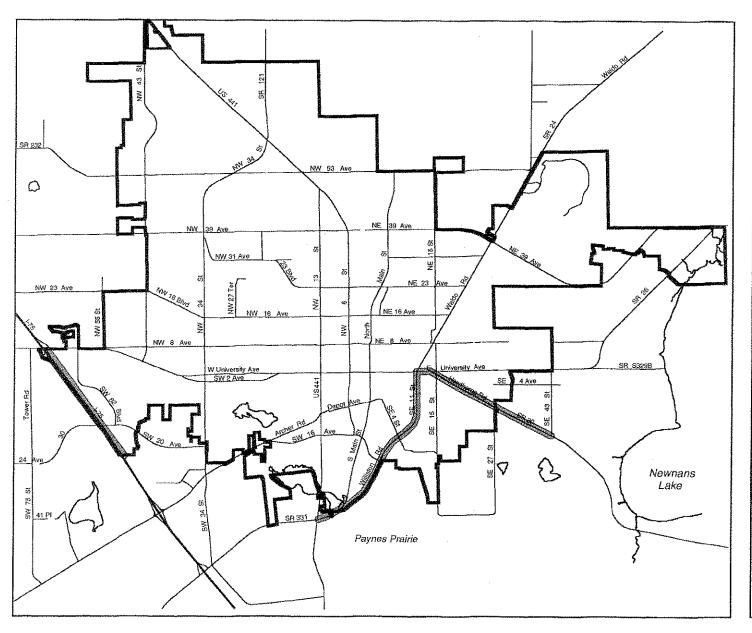

# LEGISLATIVE # 120648K











# **MAJOR PARKING FACILITIES** Legend Public Parking Facilities Downtown Garage - 400 Spaces Park & Ride/ Existing Ham Museum - 1,158 spaces Conference Center - 750 spaces **UF Parking Garages** 273 City Lots Lot 1 - 77 spaces (short term) Lot 2 - 73 spaces (long term) Lot 7 - 83 spaces (long term) Lot 10 - 90 spaces (long term) City of Gainesville Gainesville, Florida Prepared by the Department of Community Development August 2000 N 1"= 8000"

# Maps to be deleted









# TRANSPORTATION MOBILITY ELEMENT MAP SERIES

Transportation Concurrency Exception Area

### Legend

Transportation Concurrency Exception Area Sub-Zones

Zone A

Zone B

Zone C

Zone D

Zone E

Zone M

Gainesville City Limits

## City of Gainesville Gainesville, Florida

Prepared by the Planning and Development Se