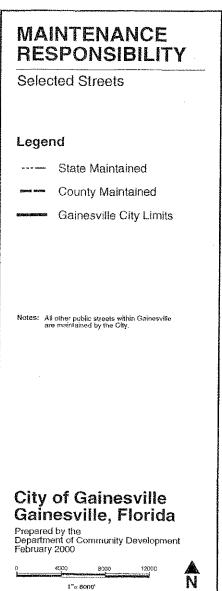

end Public Parking Facilities Downtown Garage - 400 Spaces Park & Ride/ Existing Ham Museum - 1,158 spaces Conference Center - 750 spaces **UF Parking Garages** 273 City Lots Lot 1 - 77 spaces (short term) Lot 2 - 73 spaces (long term) Lot 7 - 83 spaces (long term) Lot 10 - 90 spaces (long term) City of Gainesville Gainesville, Florida Prepared by the Department of Community Development August 2000 N 1"= 8000"

# Maps to be deleted









# TRANSPORTATION MOBILITY ELEMENT MAP SERIES

Transportation Concurrency Exception Area

### Legend

Transportation Concurrency Exception Area Sub-Zones

Zone A

Zone B

Zone C

Zone D

Zone E

Zone M

Gainesville City Limits

## City of Gainesville Gainesville, Florida

Prepared by the Planning and Development Services Department April 2011