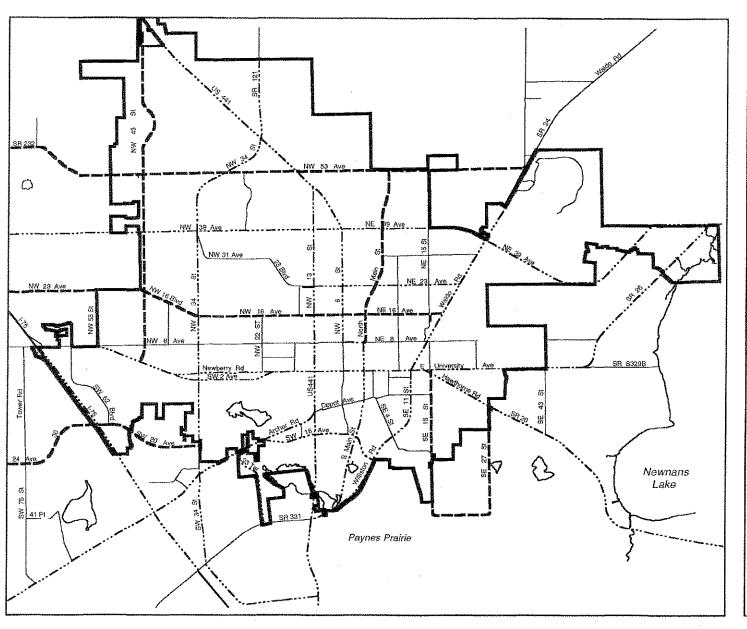

egend Public Parking Facilities Downtown Garage - 400 Spaces Park & Ride/ Existing Ham Museum - 1,158 spaces Conference Center - 750 spaces **UF Parking Garages** 273 City Lots Lot 1 - 77 spaces (short term) Lot 2 - 73 spaces (long term) Lot 7 - 83 spaces (long term) Lot 10 - 90 spaces (long term) City of Gainesville Gainesville, Florida Prepared by the Department of Community Development August 2000 N 1"= 8000"

# Maps to be deleted









# TRANSPORTATION MOBILITY ELEMENT MAP SERIES

Transportation Concurrency Exception Area

### Legend

Transportation Concurrency Exception Area Sub-Zones

Zone A

Zone B

Zone C

Zone D

Zone E

Zone M

Gainesville City Limits

## City of Gainesville Gainesville, Florida

Prepared by the Planning and Development Services Department April 2011