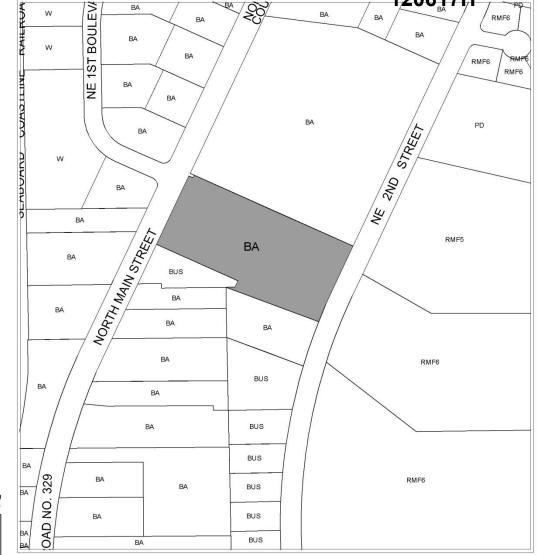

#### **EXISTING ZONING**

| Ň       | Name                                            | Petition Request                             | Map(s) | Petition Number |
|---------|-------------------------------------------------|----------------------------------------------|--------|-----------------|
| W Scale | C David Coffey, PA agent for<br>Bank of America | Rezone Bank of America parcel from BA to BUS | 3752   | PB-12-130 ZON   |

BA

BA

BA

BA

1ST BOULEV

岁

BA

BA

BA

329

OAD NO.

ва

BA

BA

BA

BA

NORTH MAIN STREET

BA

BA

BUS

BUS

BUS

BUS

BUS

BUS

BUS

BA

BUS BA

ВА

BA

BA

BA

BA

BA