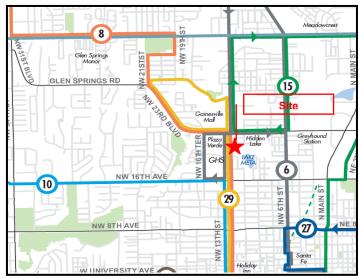

#### **INFORMATION ON PROPERTY**

1. Street address: **1015 NW 21<sup>st</sup> Avenue** 

#### 2. Map no(s): 3750

3. Tax parcel no(s): A portion of 09970-000-000 (0.31ac) and a portion of 09970-002-000 (0.15ac)

4. Size of property: <u>0.46</u> acre(s)

All requests for a land use or zoning change for property of less than 3 acres are encouraged to submit a market analysis or assessment, at a minimum, justifying the need for the use and the population to be served. All proposals for property of 3 acres or more **must** be accompanied by a market analysis report.

#### Neighborhood Workshop

A neighborhood workshop will be held to discuss a City of Gainesville Future Land Use Amendment and Rezoning for approximately 0.5 acres of Alachua County Tax Parcel No. 09970-000-000 located at 1015 NW 21<sup>st</sup> Avenue. The existing zoning and future land use are Conservation and the proposed future land use is Residential Medium Density (10-30 units per acre) and zoning is RMF-6. This is not a public hearing. The purpose of the workshop is to inform neighboring property owners of the nature of the proposal and to seek comments.