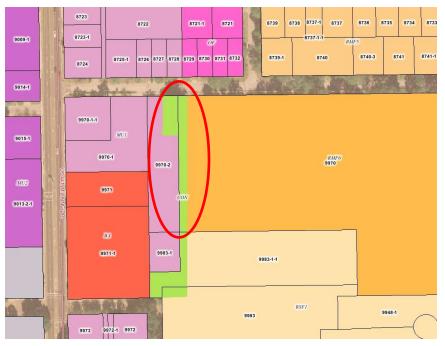

#### 2. Map no(s): 3750

3. Tax parcel no(s): A portion of 09970-000-000 (0.31ac) and a portion of 09970-002-000 (0.15ac)

4. Size of property: <u>0.46</u> acre(s)

All requests for a land use or zoning change for property of less than 3 acres are encouraged to submit a market analysis or assessment, at a minimum, justifying the need for the use and the population to be served. All proposals for property of 3 acres or more **must** be accompanied by a market analysis report.

#### Neighborhood Workshop

A neighborhood workshop will be held to discuss a City of Gainesville Future Land Use Amendment and Rezoning for approximately 0.5 acres of Alachua County Tax Parcel No. 09970-000-000 located at 1015 NW 21<sup>st</sup> Avenue. The existing zoning and future land use are Conservation and the proposed future land use is Residential Medium Density (10-30 units per acre) and zoning is RMF-6. This is not a public hearing. The purpose of the workshop is to inform neighboring property owners of the nature of the proposal and to seek comments.