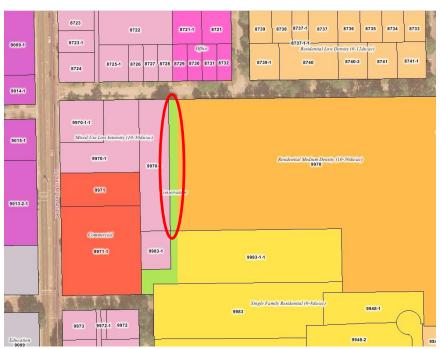

#### 2. Map no(s): 3750

3. Tax parcel no(s): A portion of 09970-000-000 (0.31ac) and a portion of 09970-002-000 (0.15ac)

4. Size of property: <u>0.46</u> acre(s)

All requests for a land use or zoning change for property of less than 3 acres are encouraged to submit a market analysis or assessment, at a minimum, justifying the need for the use and the population to be served. All proposals for property of 3 acres or more **must** be accompanied by a market analysis report.

#### Neighborhood Workshop

A neighborhood workshop will be held to discuss a City of Gainesville Future Land Use Amendment and Rezoning for approximately 0.5 acres of Alachua County Tax Parcel No. 09970-000-000 located at 1015 NW 21<sup>st</sup> Avenue. The existing zoning and future land use are Conservation and the proposed future land use is Residential Medium Density (10-30 units per acre) and zoning is RMF-6. This is not a public hearing. The purpose of the workshop is to inform neighboring property owners of the nature of the proposal and to seek comments.