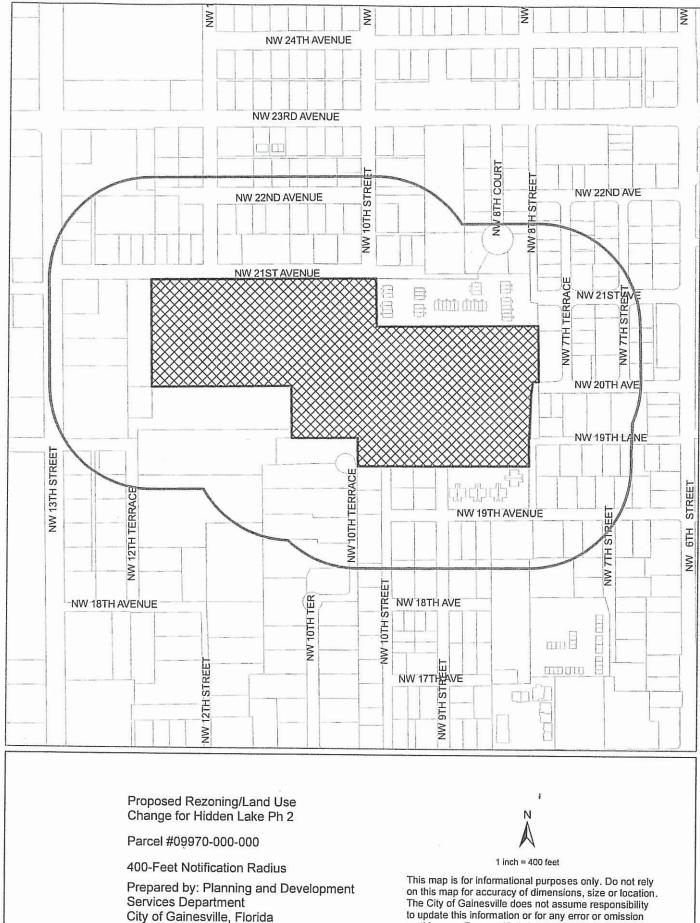

#### Neighborhood Workshop

A neighborhood workshop will be held to discuss a City of Gainesville Future Land Use Amendment and Rezoning for approximately 0.5 acres of Alachua County Tax Parcel No. 09970-000-000 located at 1015 NW 21<sup>st</sup> Avenue. The existing zoning and future land use are Conservation and the proposed future land use is Residential Medium Density (10-30 units per acre) and zoning is RMF-6. This is not a public hearing. The purpose of the workshop is to inform neighboring property owners of the nature of the proposal and to seek comments.

#### 120842D Exhibit C-1

No. of Street St.

9.24.2012

to update this information or for any error or omission on this map. For specific information, you are directed to contact the City of Gainesville, Florida.