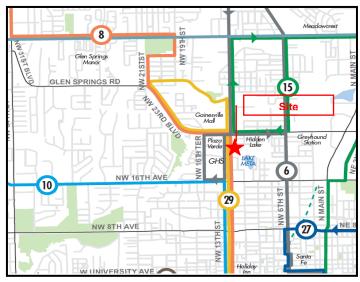

### **INFORMATION ON PROPERTY**

1. Street address: **1015 NW 21<sup>st</sup> Avenue** 

### 2. Map no(s): 3750

3. Tax parcel no(s): A portion of 09970-000-000 (0.31ac) and a portion of 09970-002-000 (0.15ac)

4. Size of property: <u>0.46</u> acre(s)

All requests for a land use or zoning change for property of less than 3 acres are encouraged to submit a market analysis or assessment, at a minimum, justifying the need for the use and the population to be served. All proposals for property of 3 acres or more **must** be accompanied by a market analysis report.