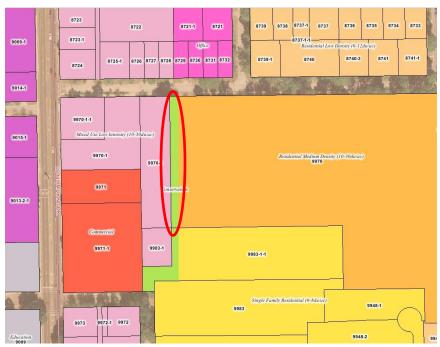

### 2. Map no(s): 3750

3. Tax parcel no(s): A portion of 09970-000-000 (0.31ac) and a portion of 09970-002-000 (0.15ac)

4. Size of property: <u>0.46</u> acre(s)

All requests for a land use or zoning change for property of less than 3 acres are encouraged to submit a market analysis or assessment, at a minimum, justifying the need for the use and the population to be served. All proposals for property of 3 acres or more **must** be accompanied by a market analysis report.

| Direction | Future Land Use      | Zoning            | Current Use                |
|-----------|----------------------|-------------------|----------------------------|
| North     | Mixed Use Low        | MU-1              | Commercial,                |
|           |                      |                   | Restaurants                |
| South     | Mixed Use Low        | MU-1              | <b>Commercial, Offices</b> |
| East      | Mixed Use Low,       | MU-1, CON, RMF-6, | Vacant property, Hidden    |
|           | Conservation, Single | RSF-1             | Lake Apartments and        |
|           | Family, Residential  |                   | associated conservation    |
|           | Medium               |                   | area, single family homes  |
| West      | Mixed Use Medium,    | MU-2, ED          | Office building, Vacant    |
|           | Education            |                   | restaurant, Gainesville    |
|           |                      |                   | High School                |

### Neighborhood Workshop

A neighborhood workshop will be held to discuss a City of Gainesville Future Land Use Amendment and Rezoning for approximately 0.5 acres of Alachua County Tax Parcel No. 09970-000-000 located at 1015 NW 21<sup>st</sup> Avenue. The existing zoning and future land use are Conservation and the proposed future land use is Residential Medium Density (10-30 units per acre) and zoning is RMF-6. This is not a public hearing. The purpose of the workshop is to inform neighboring property owners of the nature of the proposal and to seek comments.

### 120842D

THE REPORT OF THE REPORT OF

The Lother

City of Gainesville, Florida

9.24.2012

on this map for accuracy of dimensions, size or location The City of Gainesville does not assume responsibility to update this information or for any error or omission on this map. For specific information, you are directed to contact the City of Gainesville, Florida.