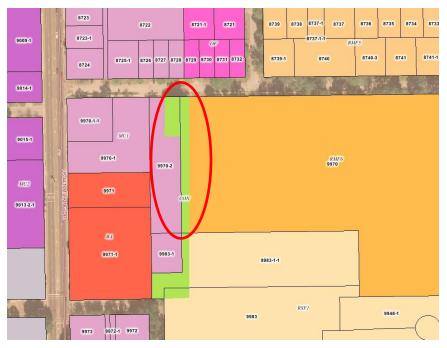

### 2. Map no(s): 3750

3. Tax parcel no(s): A portion of 09970-000-000 (0.31ac) and a portion of 09970-002-000 (0.15ac)

4. Size of property: <u>0.46</u> acre(s)

All requests for a land use or zoning change for property of less than 3 acres are encouraged to submit a market analysis or assessment, at a minimum, justifying the need for the use and the population to be served. All proposals for property of 3 acres or more **must** be accompanied by a market analysis report.

| Direction | Future Land Use      | Zoning            | Current Use                |
|-----------|----------------------|-------------------|----------------------------|
| North     | Mixed Use Low        | MU-1              | Commercial,                |
|           |                      |                   | Restaurants                |
| South     | Mixed Use Low        | MU-1              | <b>Commercial, Offices</b> |
| East      | Mixed Use Low,       | MU-1, CON, RMF-6, | Vacant property, Hidden    |
|           | Conservation, Single | RSF-1             | Lake Apartments and        |
|           | Family, Residential  |                   | associated conservation    |
|           | Medium               |                   | area, single family homes  |
| West      | Mixed Use Medium,    | MU-2, ED          | Office building, Vacant    |
|           | Education            |                   | restaurant, Gainesville    |
|           |                      |                   | High School                |

### Neighborhood Workshop

A neighborhood workshop will be held to discuss a City of Gainesville Future Land Use Amendment and Rezoning for approximately 0.5 acres of Alachua County Tax Parcel No. 09970-000-000 located at 1015 NW 21<sup>st</sup> Avenue. The existing zoning and future land use are Conservation and the proposed future land use is Residential Medium Density (10-30 units per acre) and zoning is RMF-6. This is not a public hearing. The purpose of the workshop is to inform neighboring property owners of the nature of the proposal and to seek comments.

### 120842D

THE REPORT OF THE REPORT OF

The Lother

City of Gainesville, Florida

9.24.2012

on this map for accuracy of dimensions, size or location The City of Gainesville does not assume responsibility to update this information or for any error or omission on this map. For specific information, you are directed to contact the City of Gainesville, Florida.