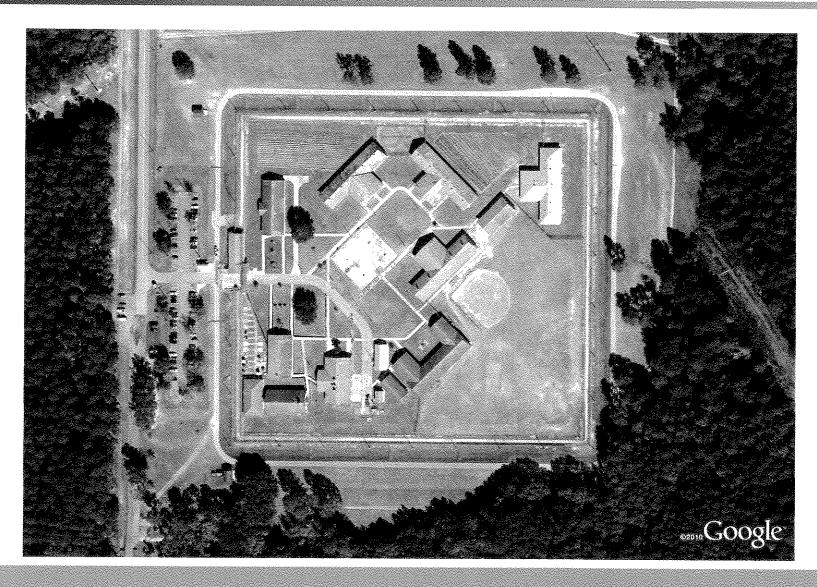

## GCI Property

NOTE: Area affected by PS amendment is crosshatched, within larger parent parcels.