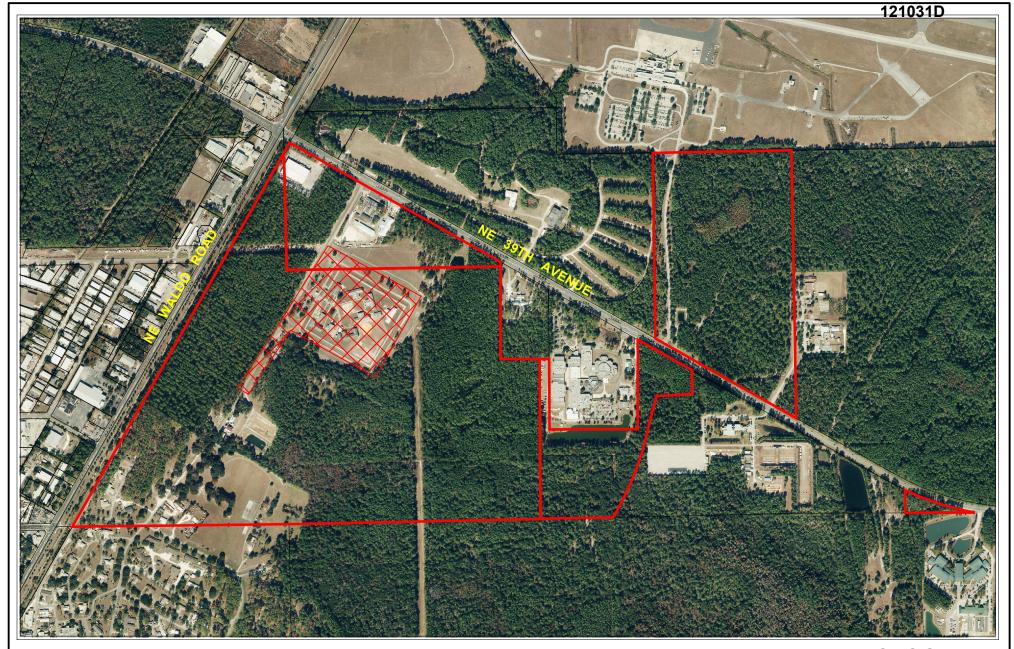

## GCI Property

NOTE: Area affected by PS amendment is crosshatched, within larger parent parcels.