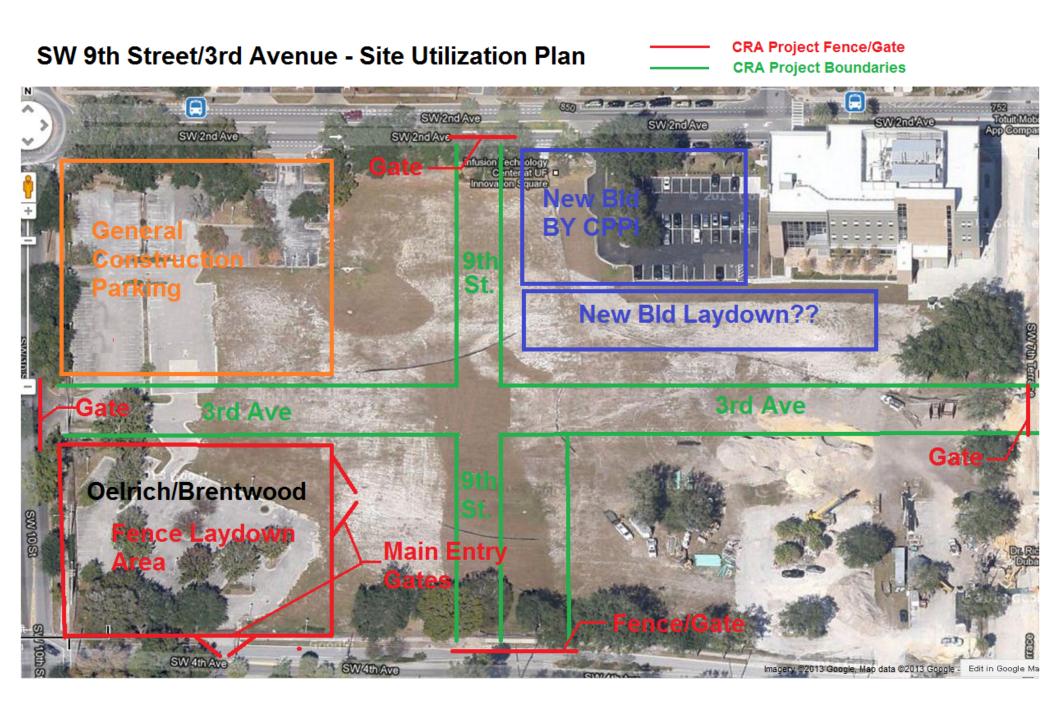

# Assumptions

- Pullboxes for GRU com, AT&T, and Cox will be supplied by others and installed as a part of this subcontract.
- Pull boxes for GRU primary conduit, GRU backup conduit and site lighting conduit shall be supplied and installed under this subcontract. Include boxes that meet GRU standards.
- Proposal does not include construction fencing at the perimeter of the work area. Construction fence is included at construction compound (see site utilization plan).