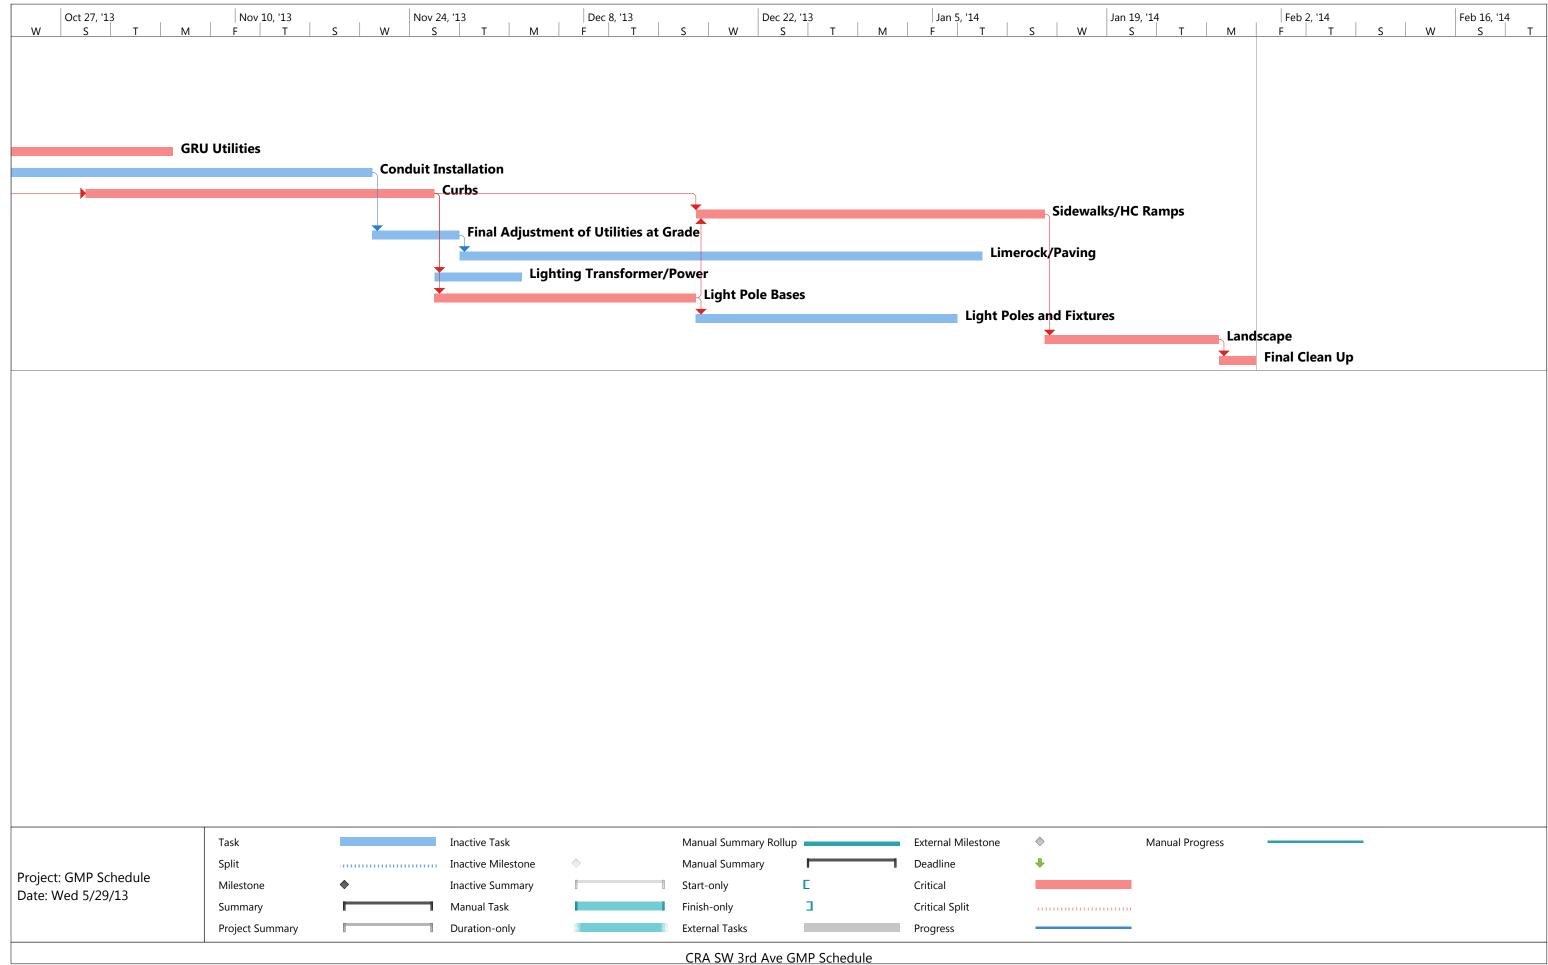

---------------|---|--------------------|------------|-----------------------|-------------|--------------------|------------|
|   | Split           |   | Inactive Milestone | $\diamond$ | Manual Summary        |             | Deadline           | +          |
|   | Milestone       | • | Inactive Summary   | 0          | Start-only            | E           | Critical           |            |
|   | Summary         |   | Manual Task        |            | Finish-only           | 3           | Critical Split     |            |
|   | Project Summary | 0 | Duration-only      |            | External Tasks        |             | Progress           |            |
| I |                 |   |                    |            | CRA SW 3rd Ave G      | MP Schedule |                    |            |