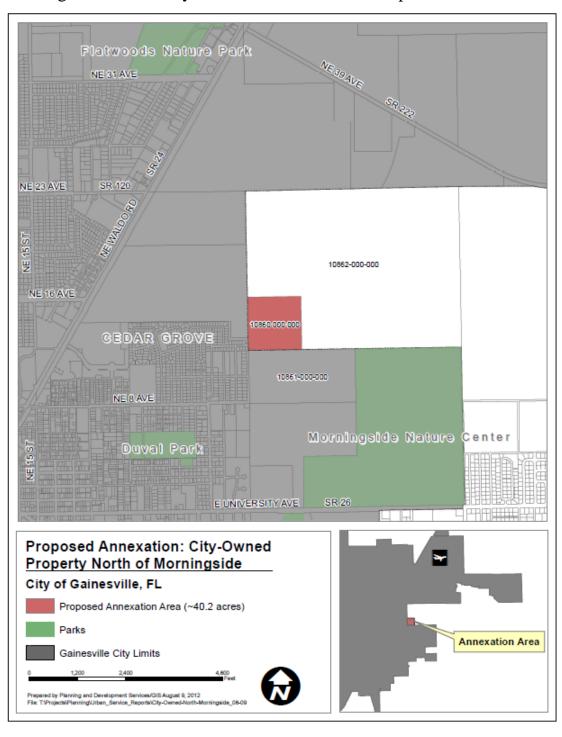

generally located in the vicinity of:

| south of                                                                                                                                                                                                                                                                                                                                                                                                                             | Northeast 39 <sup>th</sup> Ave | nue and Tax Parcel 10862-000-000 ,                     |  |
|--------------------------------------------------------------------------------------------------------------------------------------------------------------------------------------------------------------------------------------------------------------------------------------------------------------------------------------------------------------------------------------------------------------------------------------|--------------------------------|--------------------------------------------------------|--|
| west of                                                                                                                                                                                                                                                                                                                                                                                                                              | Tax Parcel 10862-0             | 000-000 and the vicinity of Morningside Nature Center, |  |
| north of                                                                                                                                                                                                                                                                                                                                                                                                                             | East University Av             | e and Tax Parcel 10861-000-000                         |  |
| and east of                                                                                                                                                                                                                                                                                                                                                                                                                          | Northeast Waldo R              | oad and the vicinity of Cedar Grove Subdivision .      |  |
| The undersigned officer (s) expresses the corporation's consent to the adoption of Ordinances of the City of Gainesville adopting a report, and if not withdrawn in the time specified by law, voluntarily annexing and incorporating the property described above into the City of Gainesville, Alachua County, Florida, pursuant to Chapter 90-496, as amended by Chapter 91-382 and Chapter 93-347 Special Acts, Laws of Florida. |                                |                                                        |  |
| S                                                                                                                                                                                                                                                                                                                                                                                                                                    | SIGNATURE:                     |                                                        |  |
| N                                                                                                                                                                                                                                                                                                                                                                                                                                    | NAME:                          | Edward B. Braddy                                       |  |
| Т                                                                                                                                                                                                                                                                                                                                                                                                                                    | TITLE:                         | Mayor                                                  |  |
| A                                                                                                                                                                                                                                                                                                                                                                                                                                    | ADDRESS:                       | P.O. Box 490 #19                                       |  |

## **EXHIBIT A**

Tax Parcel Number 10860-000-000 recognized by the Alachua County Property Appraiser, being more accurately defined on the attached map.