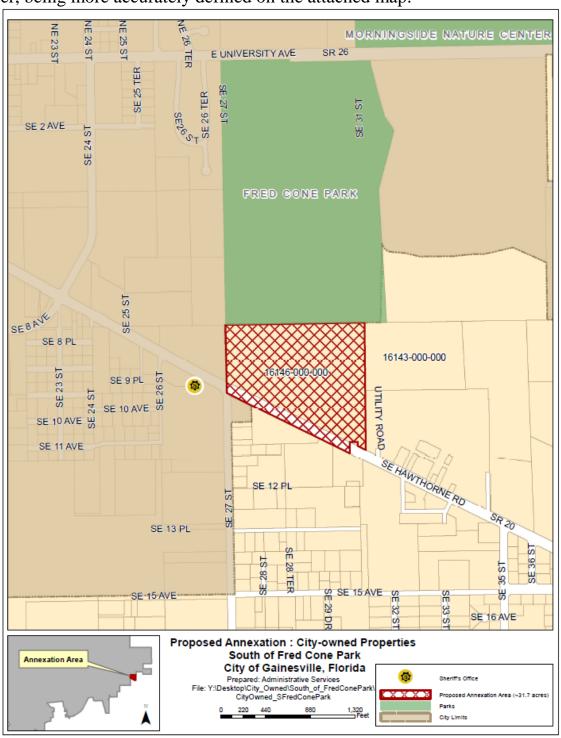

generally located in the vicinity of:

| south of    | E University Ave and Fred Cone Park                        | , |
|-------------|------------------------------------------------------------|---|
| west of     | Tax Parcel 16143-000-000                                   |   |
| north of    | SE Hawthorne Rd                                            |   |
| and east of | SE 24 <sup>Th</sup> St and Alachua County Sheriff's Office | • |

## **EXHIBIT A**

Tax Parcel Number 16146-000-000 recognized by the Alachua County Property Appraiser, being more accurately defined on the attached map.