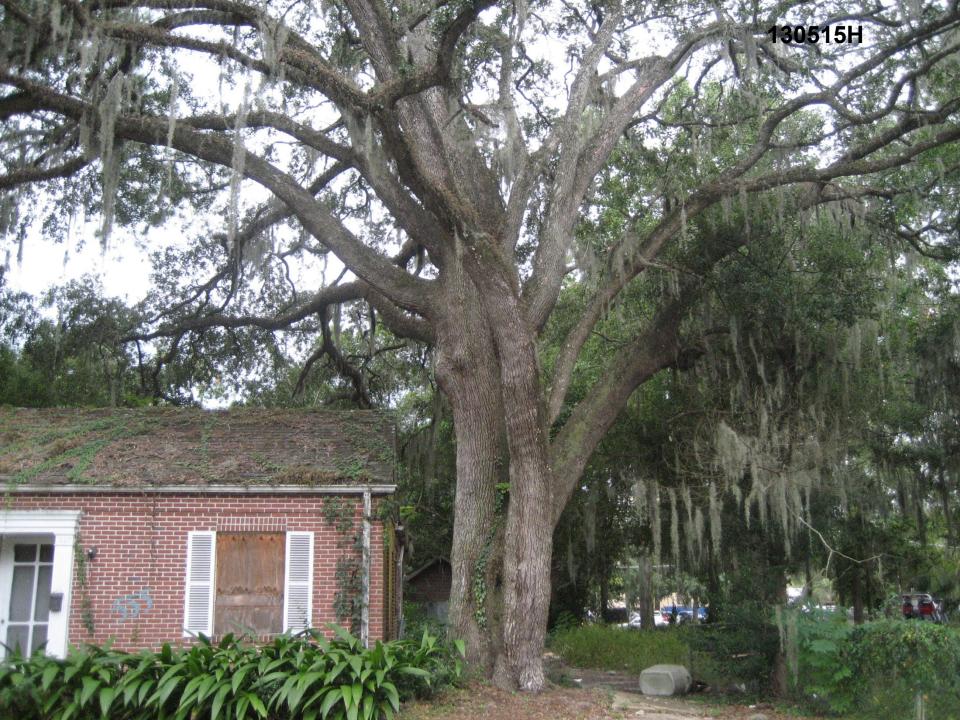

#### Major changes to PD

- Includes new 0.14-acre parcel to the southeast
- Removes 20,000 sq ft office
- Increases from 168 to 202 multifamily units
- Reduces building height from 8 to 6 stories (and 106' to 85')
- Extends parking structure further to the east
- Removes 56" heritage live oak
- Revises building elevations