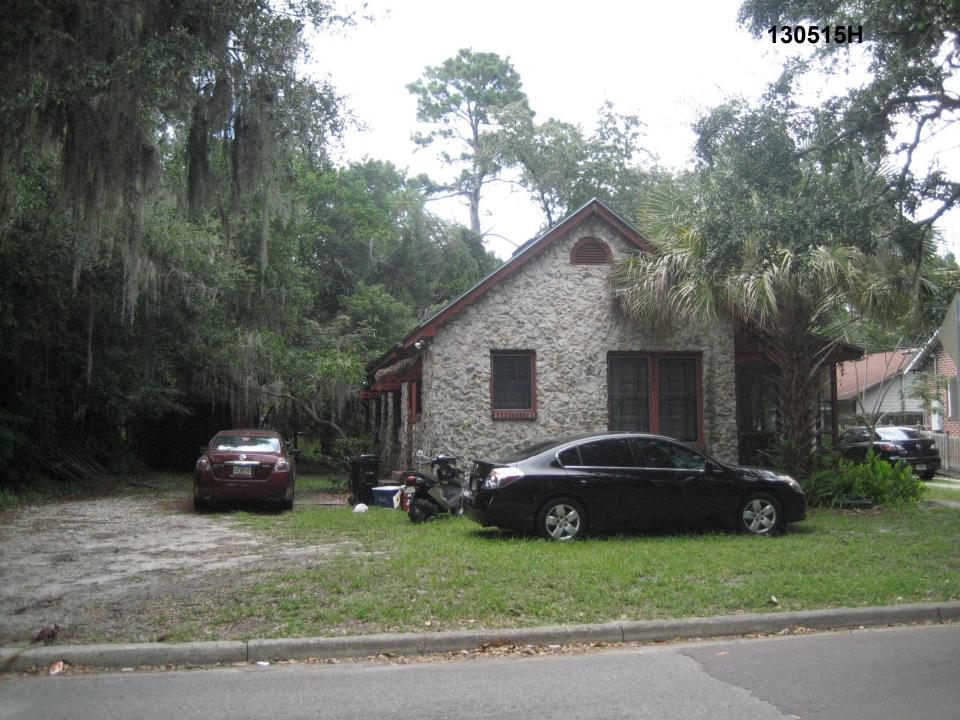

#### Major changes to PD

- Includes new 0.14-acre parcel to the southeast
- Removes 20,000 sq ft office
- Increases from 168 to 202 multifamily units
- Reduces building height from 8 to 6 stories (and 106' to 85')
- Extends parking structure further to the east
- Removes 56" heritage live oak
- Revises building elevations