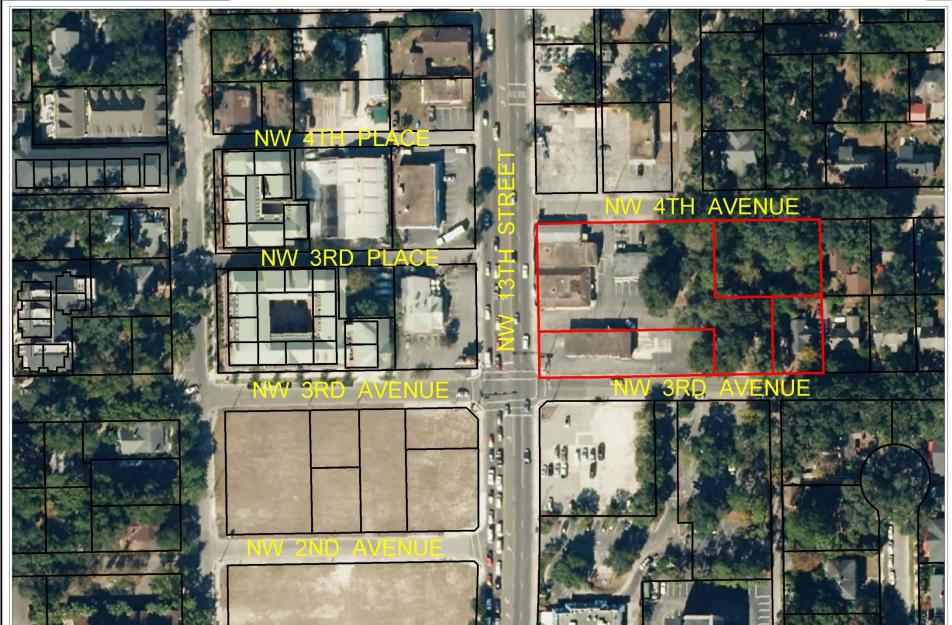

PD Planned Development

Area under petition consideration

#### Major changes to PD

- Includes new 0.14-acre parcel to the southeast
- Removes 20,000 sq ft office
- Increases from 168 to 202 multifamily units
- Reduces building height from 8 to 6 stories (and 106' to 85')
- Extends parking structure further to the east
- Removes 56" heritage live oak
- Revises building elevations