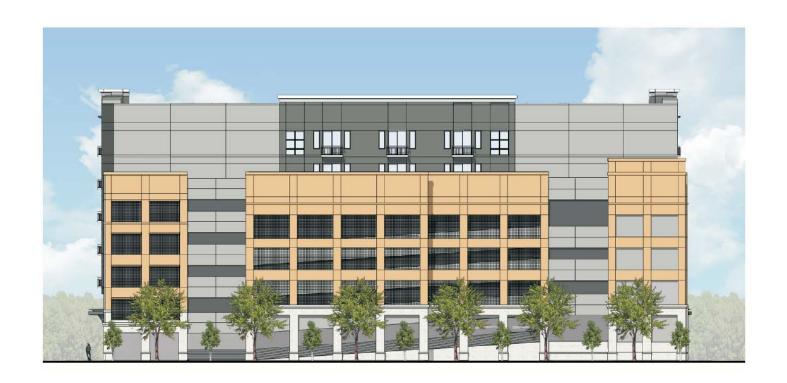

sity MU-1 Up to 75 units/acre Urban Mixed-Use UMU-1 UMU-2 Up to 100 units/acre Urban Mixed-Use

PD Planned Development



Area under petition consideration



#### Major changes to PD

- Includes new 0.14-acre parcel to the southeast
- Removes 20,000 sq ft office
- Increases from 168 to 202 multifamily units
- Reduces building height from 8 to 6 stories (and 106' to 85')
- Extends parking structure further to the east
- Removes 56" heritage live oak
- Revises building elevations





















#### GAINE VILLE PD Layout Plan





#### GAINE VILLE PD Layout Plan





## GAINE VILLE Building Elevations Building Elevations



View From NW 13th St.



## GAINE VILLE Building Elevations Building Elevations



View From NW 4th Ave



## GAINE VILLE Building Elevations Building Elevations



**View From East** 

### Staff Recommendation: 130515H

# **Approval** of *NW 13<sup>th</sup> Street Mixed Use PD (PB-13-85)* with recommended conditions from staff and the City Plan Board