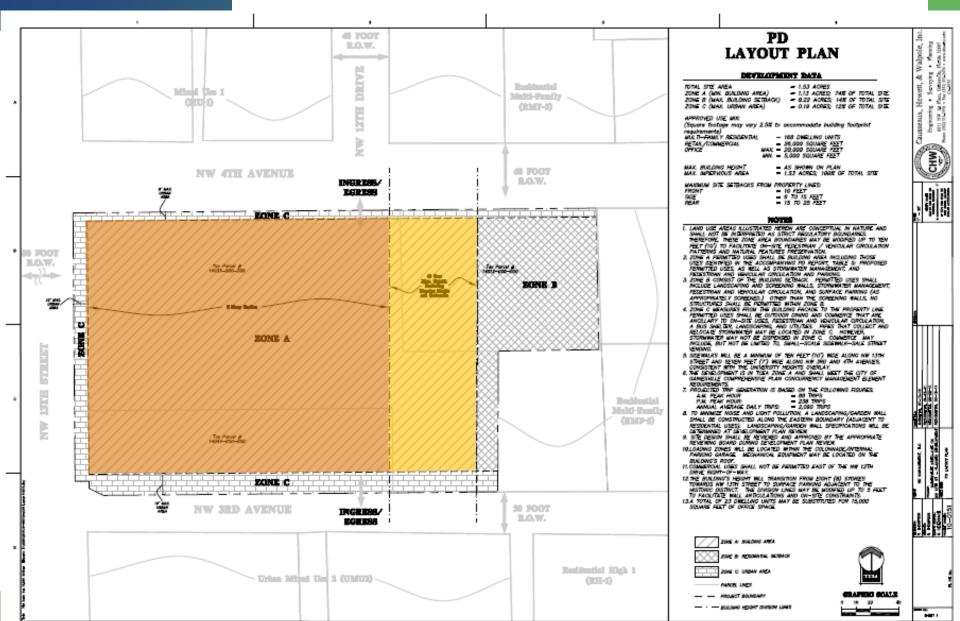

ght 12/19/13







#### GAINE VILLE Existing Zoning Map

#### 130515H

#### City of Gainesville **Zoning Districts**

RMF-5 12 units/acre Single-Family/Multiple-Family Residential 8-43 units/acre Residential High Density RH-1 8-30 units/acre Mixed Use Low Intensity MU-1 Up to 75 units/acre Urban Mixed-Use UMU-1 UMU-2 Up to 100 units/acre Urban Mixed-Use

PD Planned Development



Area under petition consideration



#### Major changes to PD

- Includes new 0.14-acre parcel to the southeast
- Removes 20,000 sq ft office
- Increases from 168 to 202 multifamily units
- Reduces building height from 8 to 6 stories (and 106' to 85')
- Extends parking structure further to the east
- Removes 56" heritage live oak
- Revises building elevations





















#### GAINE VILLE PD Layout Plan





#### GAINE VILLE PD Layout Plan





## GAINE VILLE Building Elevations Building Elevations



View From NW 13th St.



## GAINE VILLE Building Elevations Building Elevations



View From NW 4th Ave



## GAINE VILLE Building Elevations Building Elevations



**View From East** 

### Staff Recommendation: 130515H

# **Approval** of *NW 13<sup>th</sup> Street Mixed Use PD (PB-13-85)* with recommended conditions from staff and the City Plan Board