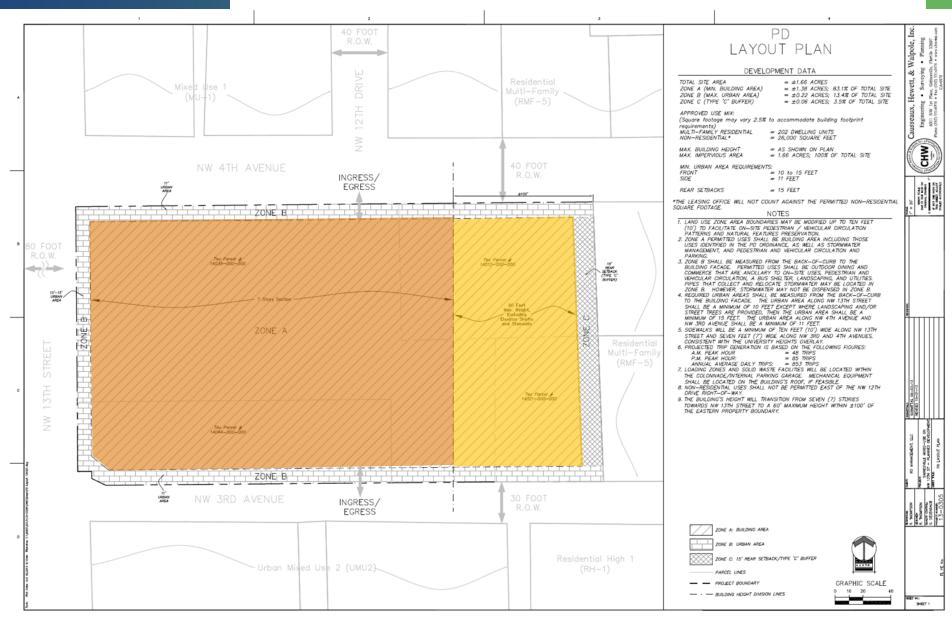

#### GAINE VILLE PD Layout Plan

#### Major changes to PD

- Includes new 0.14-acre parcel to the southeast
- Removes 20,000 sq ft office
- Increases from 168 to 202 multifamily units
- Reduces building height from 8 to 6 stories (and 106' to 85')
- Extends parking structure further to the east
- Removes 56" heritage live oak
- Revises building elevations