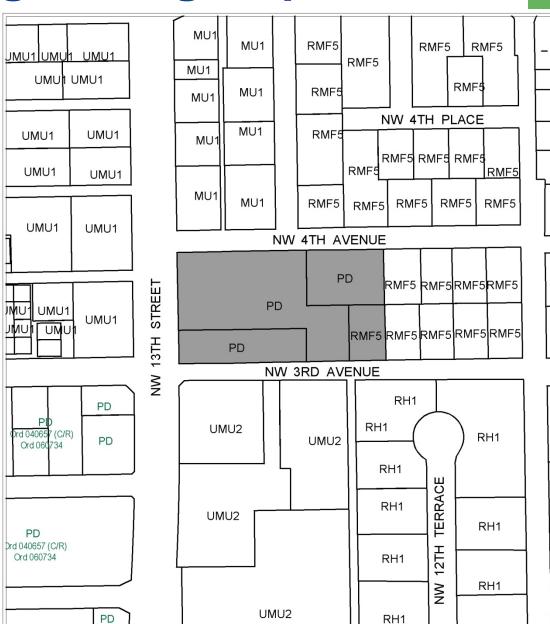

#### GAINE VILLE Existing Zoning Map

#### City of Gainesville **Zoning Districts**

RMF-5 12 units/acre Single-Family/Multiple-Family Residential 8-43 units/acre Residential High Density RH-1 8-30 units/acre Mixed Use Low Intensity MU-1 Up to 75 units/acre Urban Mixed-Use UMU-1 UMU-2 Up to 100 units/acre Urban Mixed-Use

PD Planned Development

Area under petition consideration