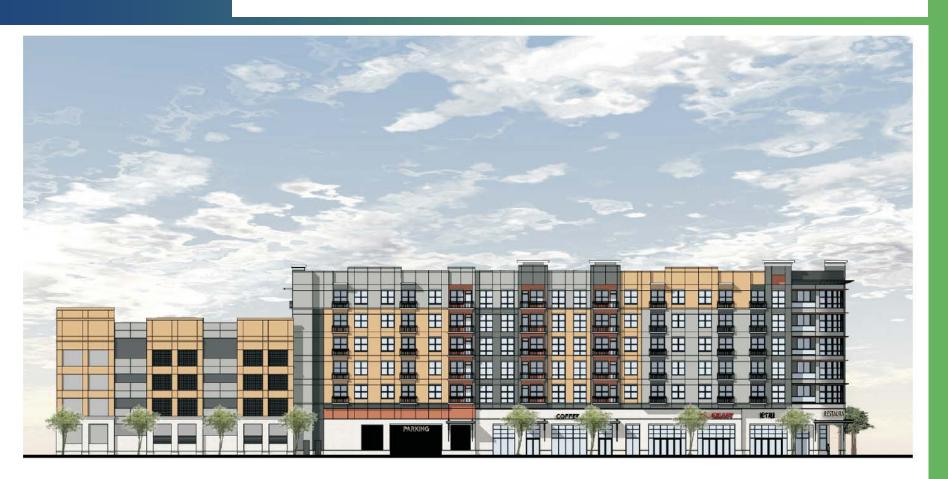

8-43 units/acre Residential High Density RH-1 8-30 units/acre Mixed Use Low Intensity MU-1 Up to 75 units/acre Urban Mixed-Use UMU-1 UMU-2 Up to 100 units/acre Urban Mixed-Use

PD Planned Development



Area under petition consideration



#### Major changes to PD

- Includes new 0.14-acre parcel to the southeast
- Removes 20,000 sq ft office
- Increases from 168 to 202 multifamily units
- Reduces building height from 8 to 6 stories (and 106' to 85')
- Extends parking structure further to the east
- Removes 56" heritage live oak
- Revises building elevations





















#### GAINE VILLE PD Layout Plan





#### GAINE VILLE PD Layout Plan





## GAINE VILLE Building Elevations Building Elevations



View From NW 13th St.



## GAINE VILLE Building Elevations Building Elevations



View From NW 4th Ave



## GAINE VILLE Building Elevations Building Elevations



**View From East** 

### Staff Recommendation: 130515H

# **Approval** of *NW 13<sup>th</sup> Street Mixed Use PD (PB-13-85)* with recommended conditions from staff and the City Plan Board