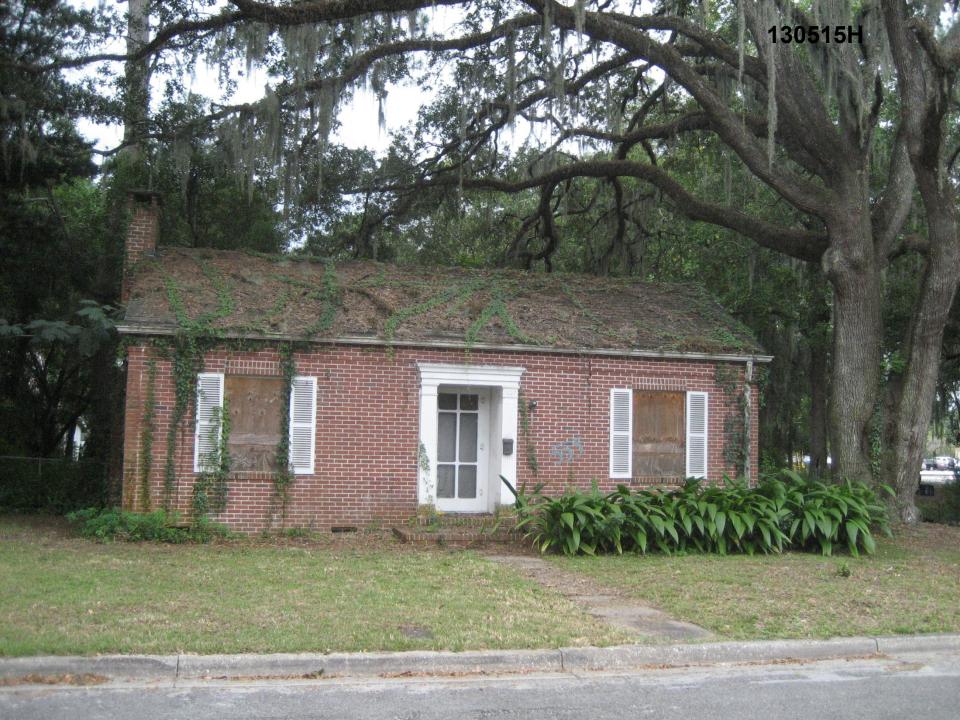

#### Major changes to PD

- Includes new 0.14-acre parcel to the southeast
- Removes 20,000 sq ft office
- Increases from 168 to 202 multifamily units
- Reduces building height from 8 to 6 stories (and 106' to 85')
- Extends parking structure further to the east
- Removes 56" heritage live oak
- Revises building elevations