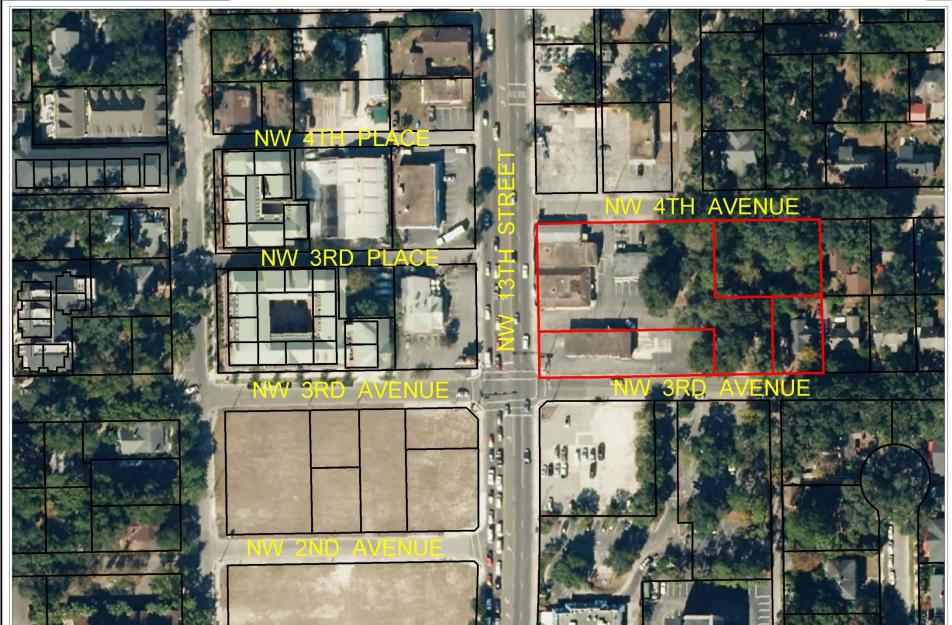

#### GAINE VILLE Existing Zoning Map

#### 130515H

PD Planned Development

Area under petition consideration