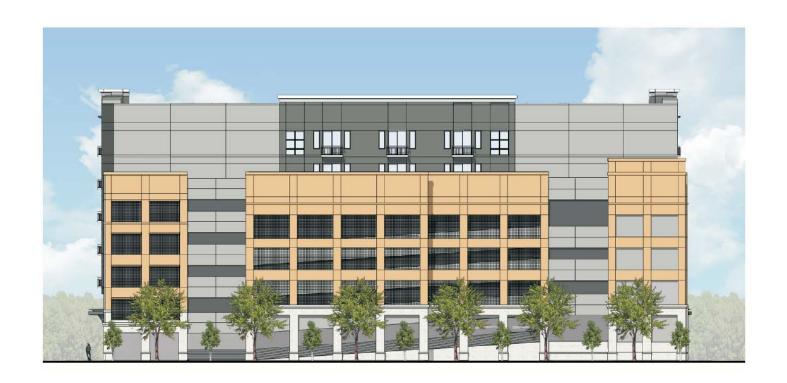

MU-1 Up to 75 units/acre Urban Mixed-Use UMU-1 UMU-2 Up to 100 units/acre Urban Mixed-Use

PD Planned Development



Area under petition consideration



#### **Major changes to PD**

- Includes new 0.14-acre parcel to the southeast
- Removes 20,000 sq ft office
- Increases from 168 to 202 multifamily units
- Reduces building height from 8 to 6 stories (and 106' to 85')
- Extends parking structure further to the east
- Removes 56" heritage live oak
- Revises building elevations





















#### GAINE VILLE PD Layout Plan





#### GAINE VILLE PD Layout Plan





## GAINE VILLE Building Elevations Building Elevations



View From NW 13th St.



## GAINE VILLE Building Elevations Building Elevations



View From NW 4th Ave



## GAINE VILLE Building Elevations Building Elevations



**View From East** 

#### Staff Recommendation: 130515H

# **Approval** of *NW 13<sup>th</sup> Street Mixed Use PD (PB-13-85)* with recommended conditions from staff and the City Plan Board