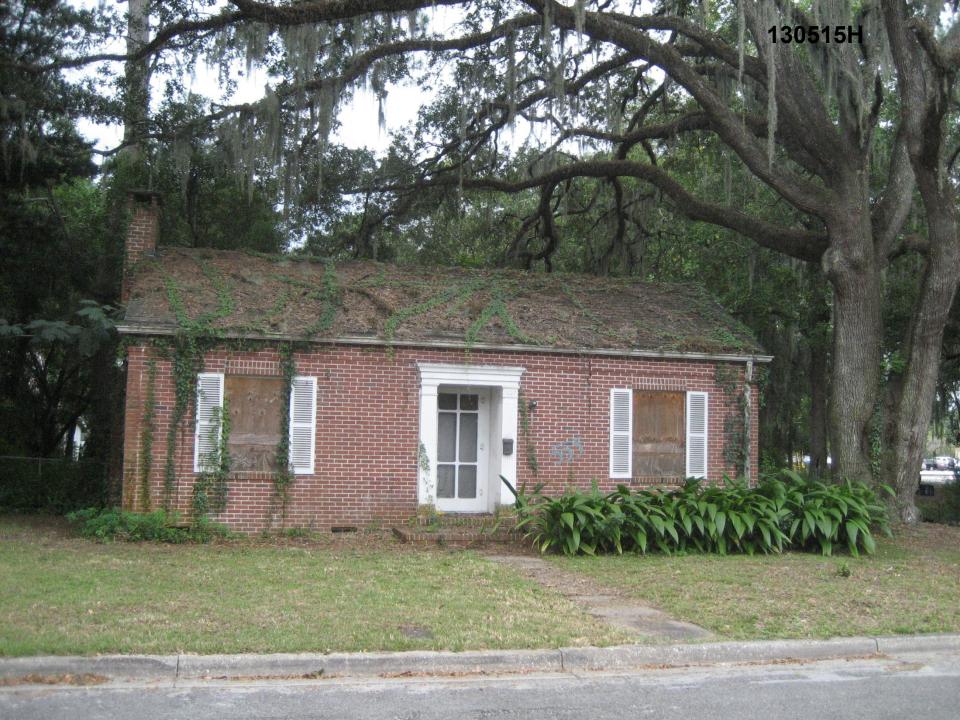

#### **Major changes to PD**

- Includes new 0.14-acre parcel to the southeast
- Removes 20,000 sq ft office
- Increases from 168 to 202 multifamily units
- Reduces building height from 8 to 6 stories (and 106' to 85')
- Extends parking structure further to the east
- Removes 56" heritage live oak
- Revises building elevations