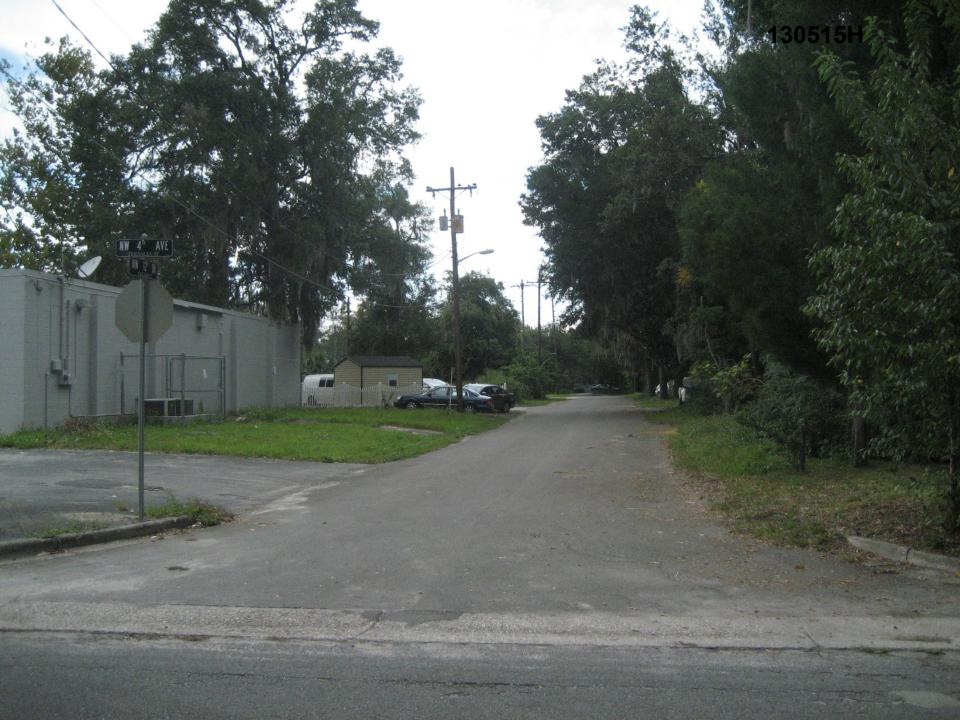

No. 130515)

Prepared by Scott Wright 1/16/14







#### GAINE VILLE Existing Zoning Map

#### 130515H

#### City of Gainesville **Zoning Districts**

RMF-5 12 units/acre Single-Family/Multiple-Family Residential 8-43 units/acre Residential High Density RH-1 8-30 units/acre Mixed Use Low Intensity MU-1 Up to 75 units/acre Urban Mixed-Use UMU-1 UMU-2 Up to 100 units/acre Urban Mixed-Use

PD Planned Development



Area under petition consideration



#### **Major changes to PD**

- Includes new 0.14-acre parcel to the southeast
- Removes 20,000 sq ft office
- Increases from 168 to 202 multifamily units
- Reduces building height from 8 to 6 stories (and 106' to 85')
- Extends parking structure further to the east
- Removes 56" heritage live oak
- Revises building elevations





















#### GAINE VILLE PD Layout Plan





#### GAINE VILLE PD Layout Plan





## GAINE VILLE Building Elevations Building Elevations



View From NW 13th St.



## GAINE VILLE Building Elevations Building Elevations



View From NW 4th Ave



## GAINE VILLE Building Elevations Building Elevations



**View From East** 

#### Staff Recommendation: 130515H

# **Approval** of *NW 13<sup>th</sup> Street Mixed Use PD (PB-13-85)* with recommended conditions from staff and the City Plan Board