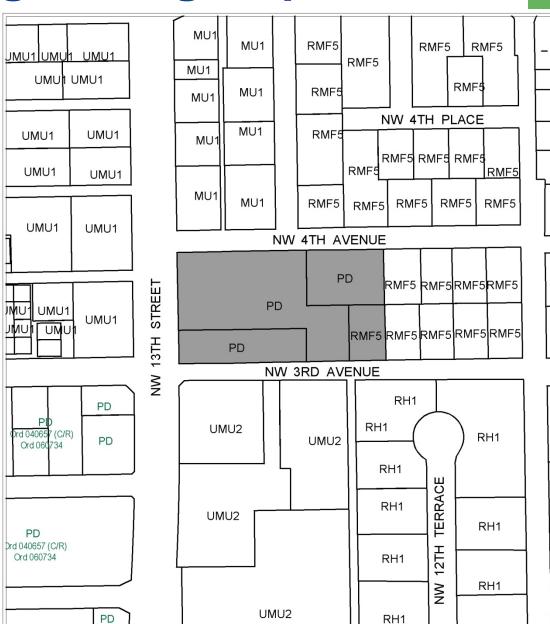

#### City of Gainesville **Zoning Districts**

RMF-5 12 units/acre Single-Family/Multiple-Family Residential 8-43 units/acre Residential High Density RH-1 8-30 units/acre Mixed Use Low Intensity MU-1 Up to 75 units/acre Urban Mixed-Use UMU-1 UMU-2 Up to 100 units/acre Urban Mixed-Use

PD Planned Development

Area under petition consideration