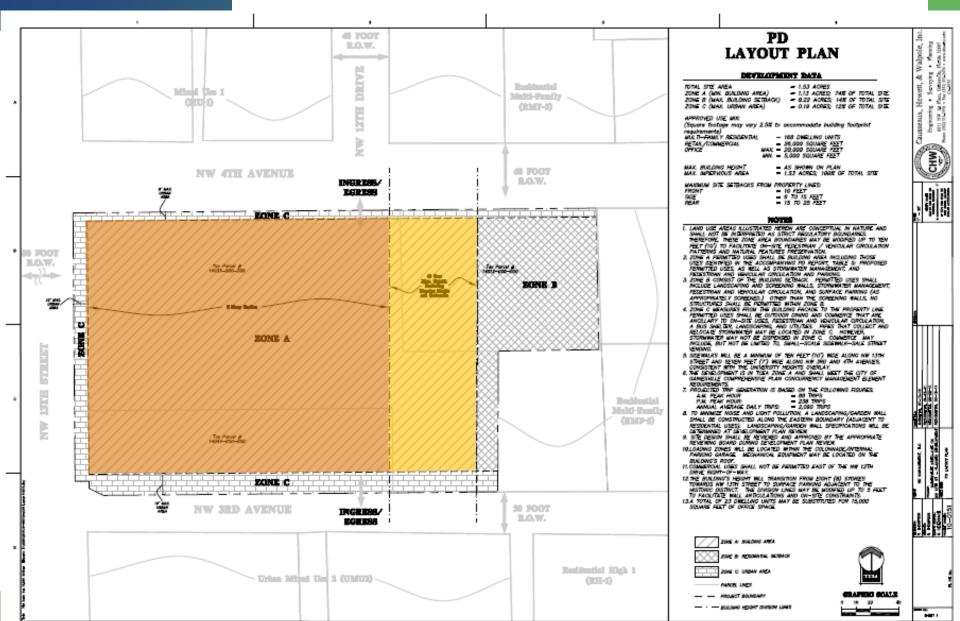

#### **Major changes to PD**

- Includes new 0.14-acre parcel to the southeast
- Removes 20,000 sq ft office
- Increases from 168 to 202 multifamily units
- Reduces building height from 8 to 6 stories (and 106' to 85')
- Extends parking structure further to the east
- Removes 56" heritage live oak
- Revises building elevations

#### GAINE VILLE PD Layout Plan