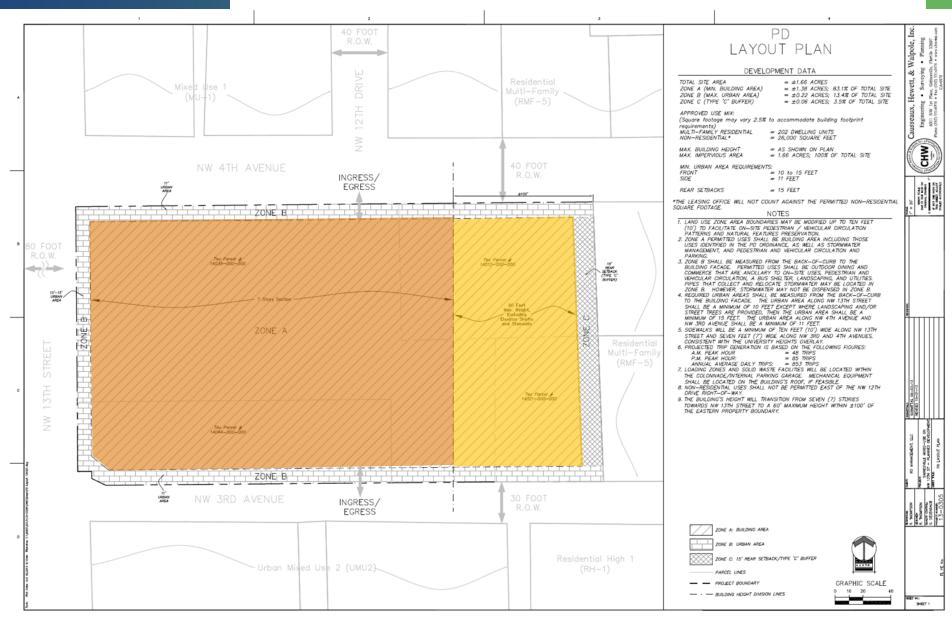

#### **Major changes to PD**

- Includes new 0.14-acre parcel to the southeast
- Removes 20,000 sq ft office
- Increases from 168 to 202 multifamily units
- Reduces building height from 8 to 6 stories (and 106' to 85')
- Extends parking structure further to the east
- Removes 56" heritage live oak
- Revises building elevations

#### GAINE VILLE PD Layout Plan