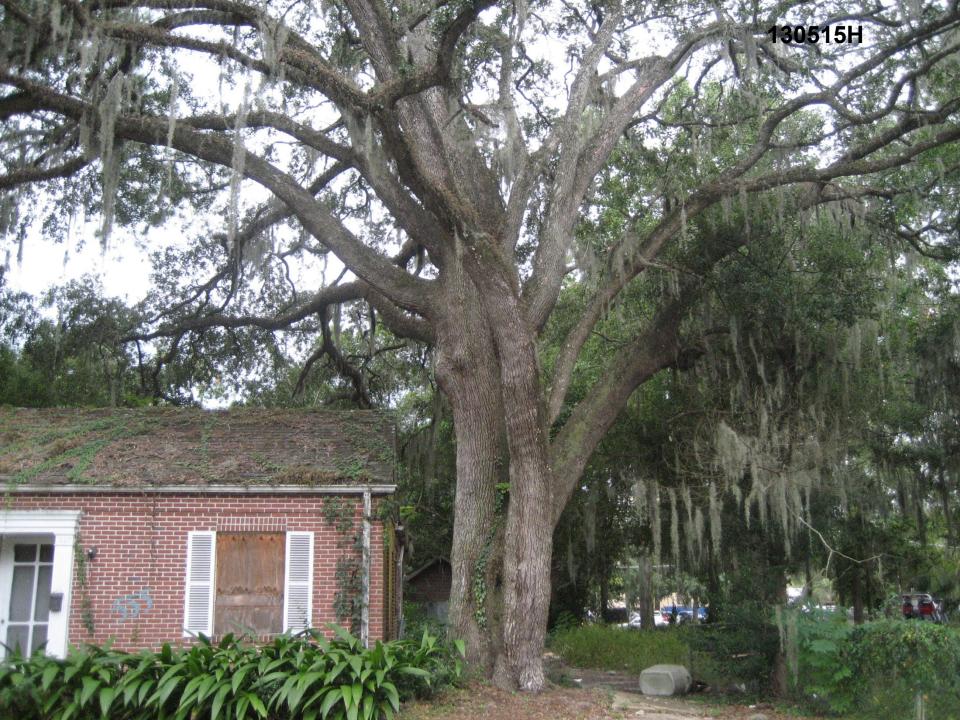

#### **Major changes to PD**

- Includes new 0.14-acre parcel to the southeast
- Removes 20,000 sq ft office
- Increases from 168 to 202 multifamily units
- Reduces building height from 8 to 6 stories (and 106' to 85')
- Extends parking structure further to the east
- Removes 56" heritage live oak
- Revises building elevations