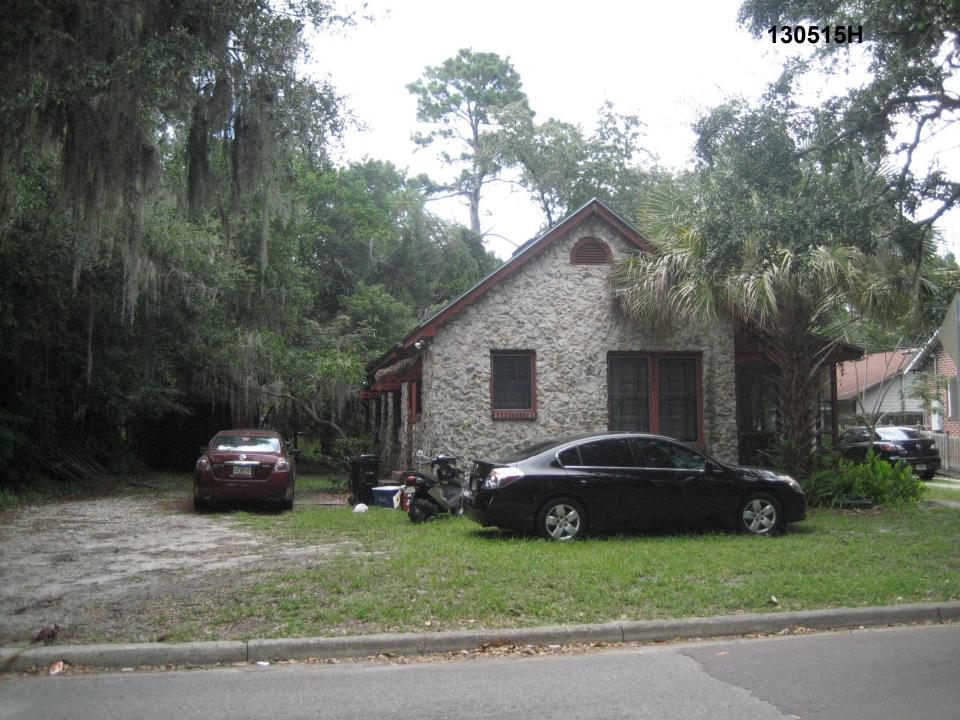

#### **Major changes to PD**

- Includes new 0.14-acre parcel to the southeast
- Removes 20,000 sq ft office
- Increases from 168 to 202 multifamily units
- Reduces building height from 8 to 6 stories (and 106' to 85')
- Extends parking structure further to the east
- Removes 56" heritage live oak
- Revises building elevations