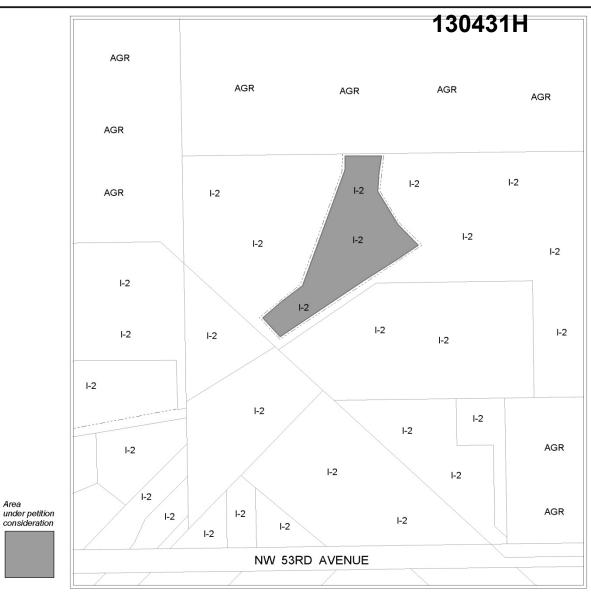

### City of Gainesville Zoning Districts

| AGR | Agricultural        |
|-----|---------------------|
| PD  | Planned Development |
| I-2 | General Industrial  |

Division line between two zoning districts

\_ - - -

City Limits

#### **EXISTING ZONING**

| w Kar    | Name                                                                      | Petition Request                                                                                                           | Petition Number |
|----------|---------------------------------------------------------------------------|----------------------------------------------------------------------------------------------------------------------------|-----------------|
| No Scale | City of Gainesville, agent for ADC<br>Development & Investment Group, LLC | Rezone a portion of tax parcel #07877-001-004 from Planned Development district (PD) to General Industrial district (I-2). | PB-13-92 ZON    |

# Legistar Item No. 130431

The existing PD zoning would be replaced by I-2, the previous zoning on the property

LE

- I-2 zoning is consistent with zoning to the east, west, and south and will implement existing Industrial land use
- Vacant land zoned Agriculture to the north
- Currently parcel is split with I-2 zoned land on either side of PD portion of property