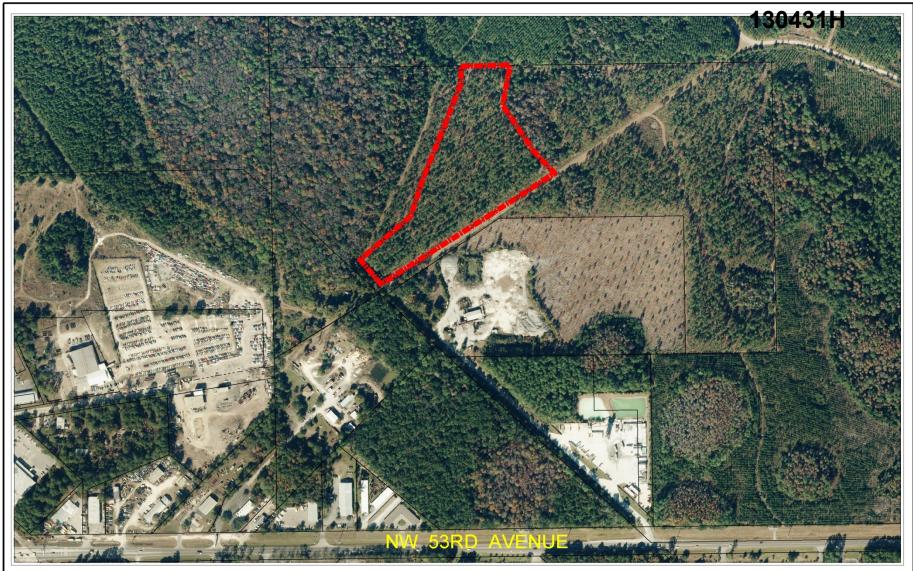

#### AERIAL PHOTOGRAPH

| И                  | Name                                                                      | Petition Request                                                                                                             | Map(s) | Petition Number |
|--------------------|---------------------------------------------------------------------------|------------------------------------------------------------------------------------------------------------------------------|--------|-----------------|
| W<br>S<br>No Scale | City of Gainesville, agent for ADC<br>Development & Investment Group, LLC | Rezone a portion of parcel #07877-001-004 from<br>Planned Development district (PD) to General<br>Industrial district (I-2). | 3250   | PB-13-92 ZON    |