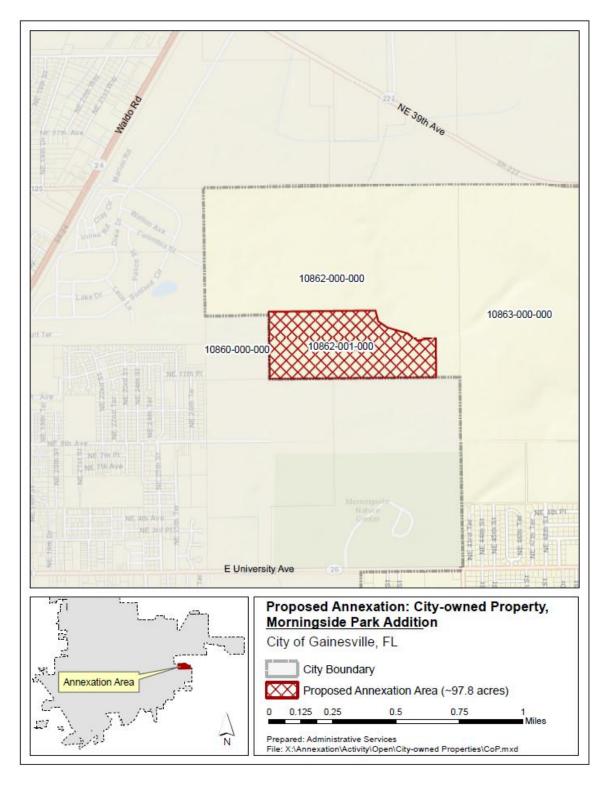

generally located in the vicinity of:

| south of                              | Northeast 39 <sup>th</sup> Avenue and Tax Parcel 10862-000-000                                                                                                                                                                                                                                                                                                 |
|---------------------------------------|----------------------------------------------------------------------------------------------------------------------------------------------------------------------------------------------------------------------------------------------------------------------------------------------------------------------------------------------------------------|
| west of                               | Tax Parcel 10863-000-000                                                                                                                                                                                                                                                                                                                                       |
| north of                              | East University Ave and the vicinity of Morningside Nature Center ,                                                                                                                                                                                                                                                                                            |
| and east of                           | Northeast Waldo Road and Tax Parcel 10860-000-000                                                                                                                                                                                                                                                                                                              |
| of Gainesville ac<br>and incorporatin | l officer (s) expresses the corporation's consent to the adoption of Ordinances of the City dopting a report, and if not withdrawn in the time specified by law, voluntarily annexing g the property described above into the City of Gainesville, Alachua County, Florida, eter 90-496, as amended by Chapter 91-382 and Chapter 93-347 Special Acts, Laws of |

## **EXHIBIT A**

Tax Parcel Number 10862-001-000 recognized by the Alachua County Property Appraiser, being more accurately defined on the attached map.