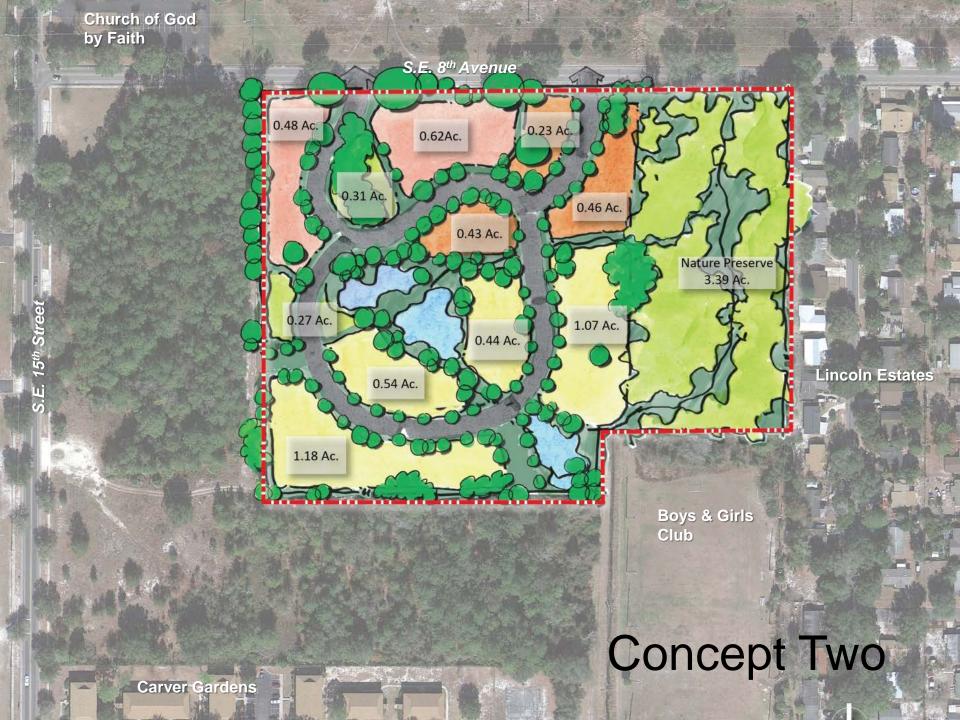

#### Concept Two

- Natural Experience
- Amenity Lake
- Preserve Mature
  Oak Trees