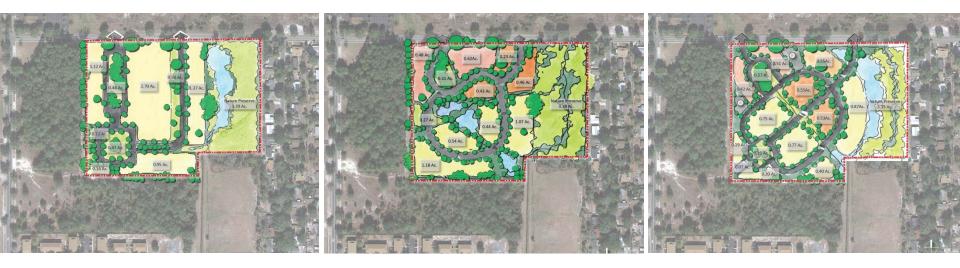

#### **Concept One**

- Strong Axis
- Large Boulevard
- Preserve Mature
  Oak Trees
- Central Square

#### Concept Two

- Natural Experience
- Amenity Lake
- Preserve Mature
  Oak Trees

#### **Concept Three**

- Walkable
- Central Green
  Spine
- Preserve Mature
  Oak Trees
- Wetland
  Restoration

#### **Concept Comparison**

Concept One

Concept Two

**Concept Three** 

#### **Concepts Community Poll**

- Concept #1 10%
- Concept #2 45%
- Concept #3 45%

Stakeholder notes

- New beginning
- Fit within the local fabric yet provide unique feel
- Variety of living options
- Option 3 stormwater and wetlands
- Central park/green
- Concept 2 and 3 preferred
- Provide 2 entrances
- Mixed-Use