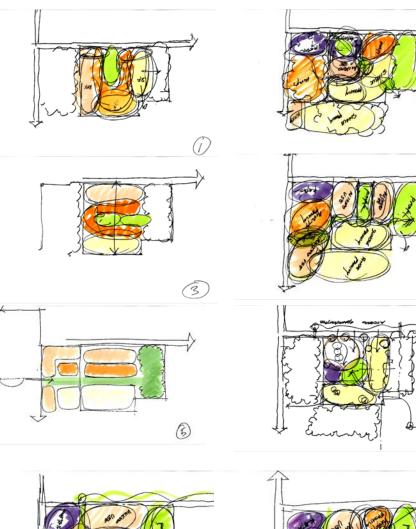

#### **Concept One**

- Strong Axis
- Large Boulevard
- Preserve Mature
  Oak Trees
- Central Square

#### Concept Two

- Natural Experience
- Amenity Lake
- Preserve Mature
  Oak Trees

#### **Concept Three**

- Walkable
- Central Green
  Spine
- Preserve Mature
  Oak Trees
- Wetland
  Restoration

#### **Concept Comparison**

Concept One

Concept Two

**Concept Three** 