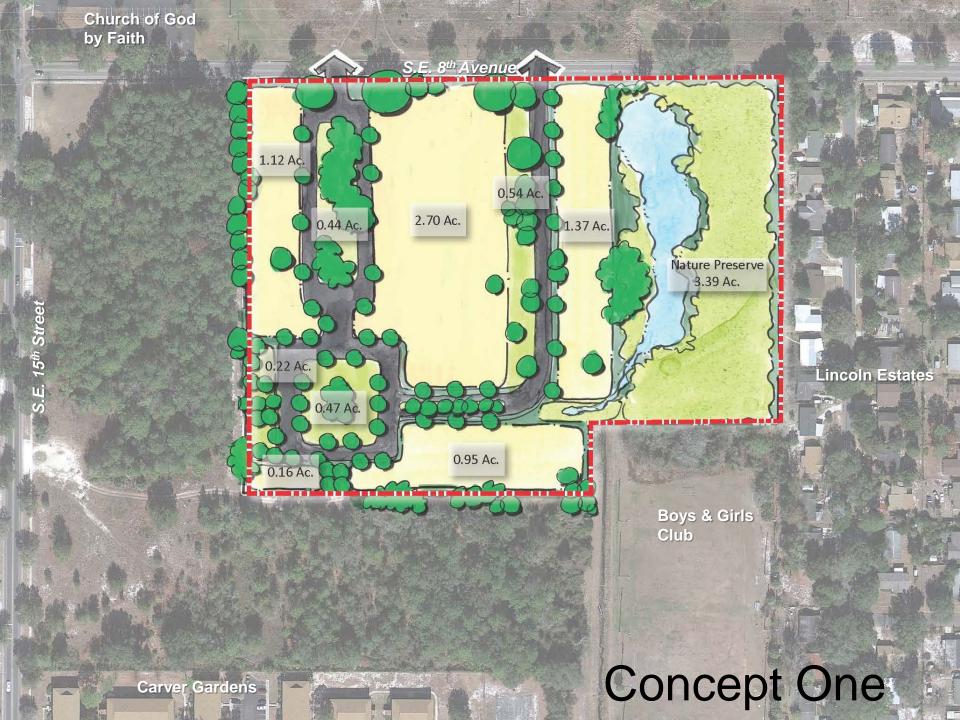

#### **Concept One**

- Strong Axis
- Large Boulevard
- Preserve Mature
  Oak Trees
- Central Square