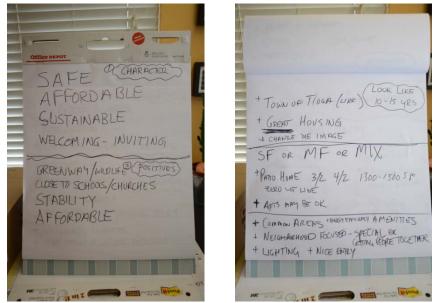

# **Community Discussions**

- Stakeholders and community members participated in a group discussion and provided input on the positive and negative aspects of the site, as well as components that should be added, changed, or that do not exist
- Discussion touched on topics of maintenance, ownership, accessibility, and connectivity.

- The major themes that came from the stakeholder meeting were:
  - Residential
  - Stability
  - Good Neighborhood
  - Sustainable
  - Beautiful
  - Mixed Use
  - High Density
  - Retail Needed
  - Passive Recreation
  - Common Areas
  - Sidewalks
  - Streetscapes
  - Affordable
  - Price point of \$150K-\$200k