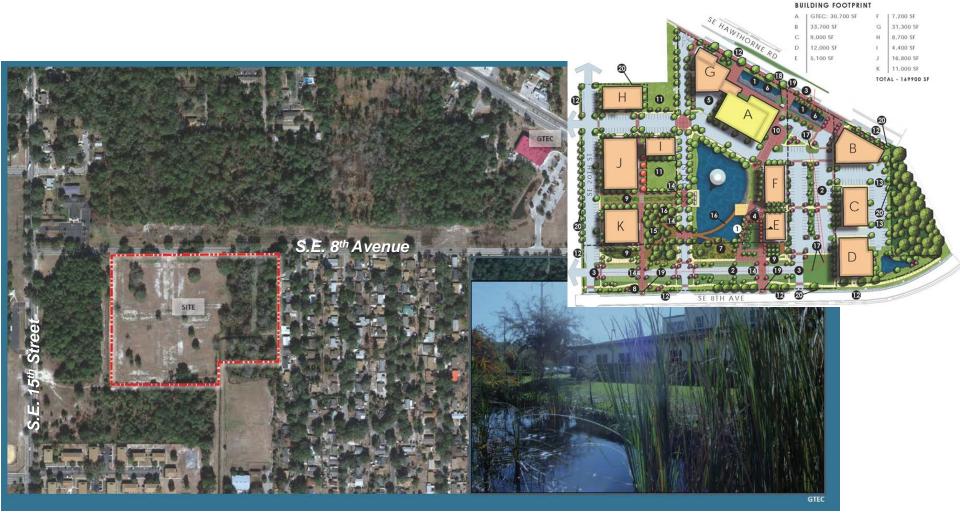

#### Site Proximity to GTEC

#### **Project Site**

Joseph Williams Elementary School

Church of God by Faith Project Boundary

S.E. 8th Avenue

Abraham Lincoln Middle School Lincoln Estates

Boys & Girls Club

Carver Gardens

"The potential for greatness lives within each of us." -wilmit Rudolph