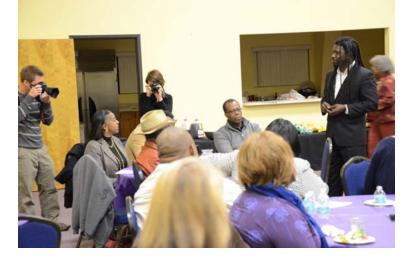

- Staff began the design process with a day of community input on January 29
- Staff met at Cone Park Library branch with a diverse group of stakeholders as well as City Staff
- In addition over 40 members of the community participated in a visioning design workshop that evening
- Design team goal to Listen, Analyze, Design, Review, & Refine
- A visioning questionnaire was prepared by JBrown Professional Group and EDSA, Inc. to invoke the public's input for the future vision of this project at a "big picture" and "site specific" levels.

- CRA staff, JB Pro and EDSA staff went through the information gathered from the stakeholders and community members
- High level sketches and layouts were developed
- A second meeting day was held to review 30% Concepts with the community and gather their input on the design