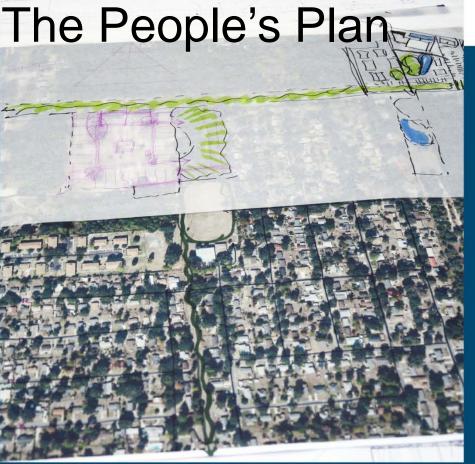

- CRA staff, JB Pro and EDSA staff went through the information gathered from the stakeholders and community members
- High level sketches and layouts were developed
- A second meeting day was held to review 30% Concepts with the community and gather their input on the design

#### **Concept One**

- Strong Axis
- Large Boulevard
- Preserve Mature
  Oak Trees
- Central Square

#### Concept Two

- Natural Experience
- Amenity Lake
- Preserve Mature
  Oak Trees

#### **Concept Three**

- Walkable
- Central Green
  Spine
- Preserve Mature
  Oak Trees
- Wetland
  Restoration

#### **Concept Comparison**

Concept One

Concept Two

**Concept Three** 