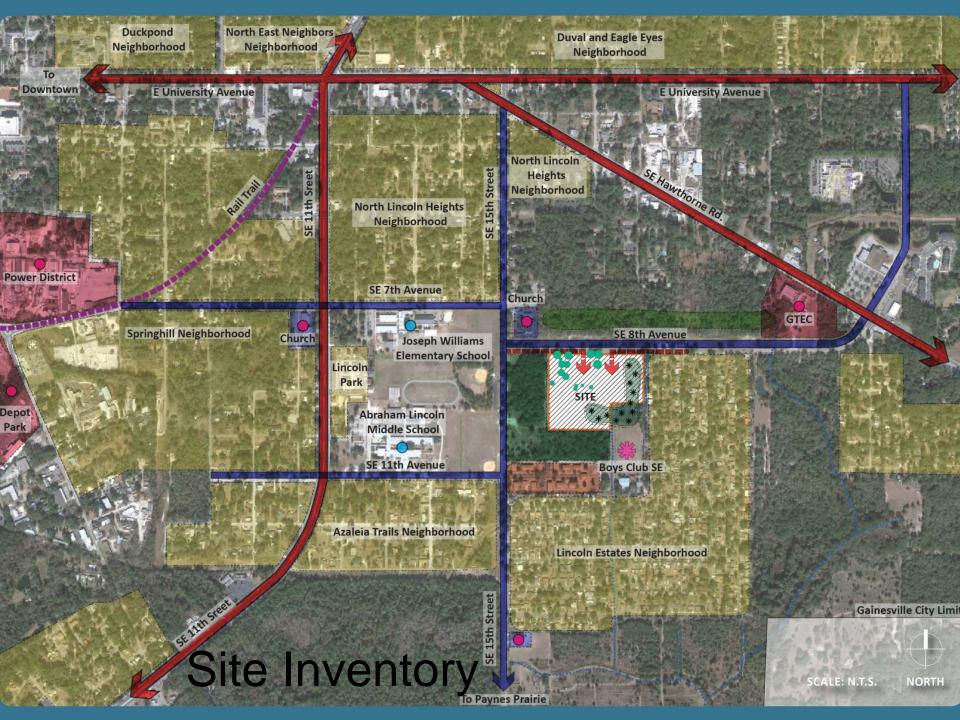

#### Site Proximity to GTEC

#### **Project Site**

Joseph Williams Elementary School

Church of God by Faith Project Boundary

S.E. 8th Avenue

Abraham Lincoln Middle School Lincoln Estates

Boys & Girls Club

Carver Gardens

"The potential for greatness lives within each of us." -wilmit Rudolph