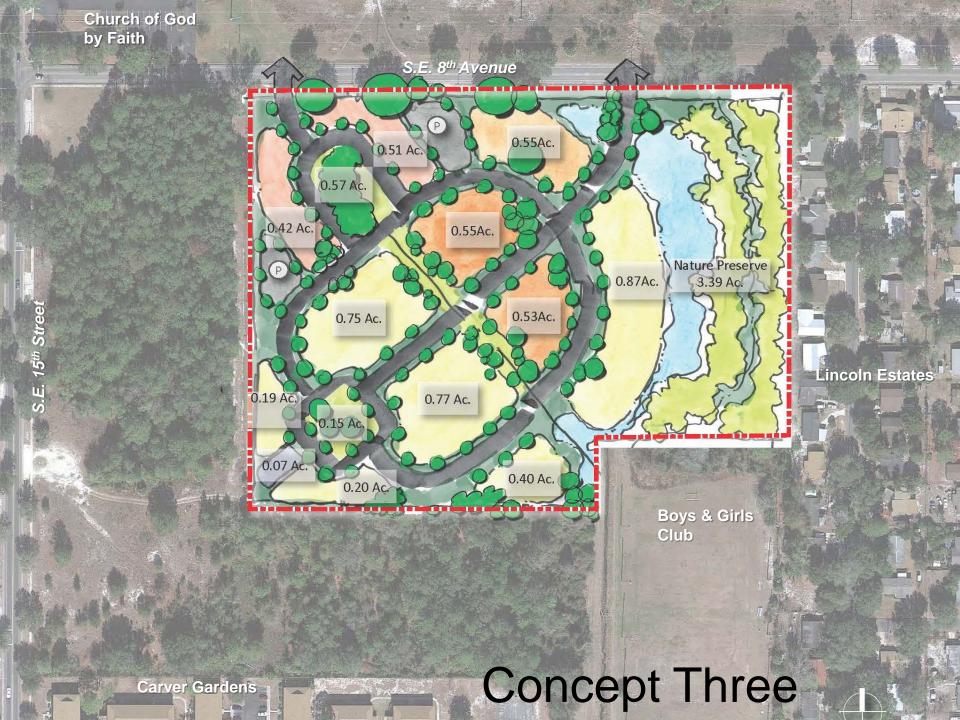

#### **Concept Three**

- Walkable
- Central Green
  Spine
- Preserve Mature
  Oak Trees
- Wetland
  Restoration