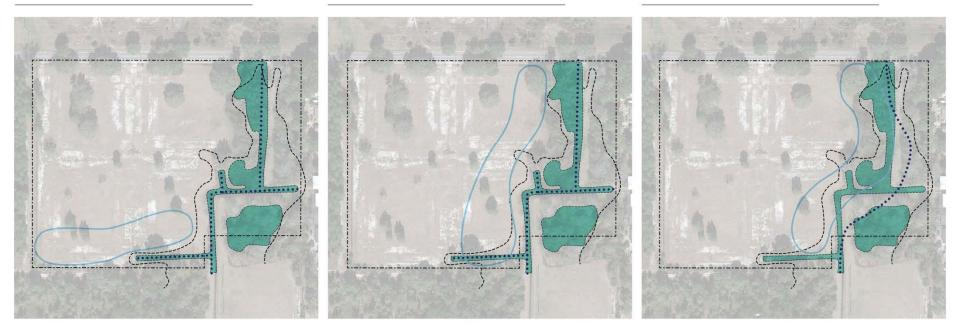

#### Option 2

Option 3

Existing Wetlands

Existing FEMA 100 Year Floodplain

Proposed Stormwater Basin

•••••• Existing Ditch/Swale

#### **Concept One**

- Strong Axis
- Large Boulevard
- Preserve Mature
  Oak Trees
- Central Square

#### Concept Two

- Natural Experience
- Amenity Lake
- Preserve Mature
  Oak Trees

#### **Concept Three**

- Walkable
- Central Green
  Spine
- Preserve Mature
  Oak Trees
- Wetland
  Restoration

#### **Concept Comparison**

Concept One

Concept Two

**Concept Three** 