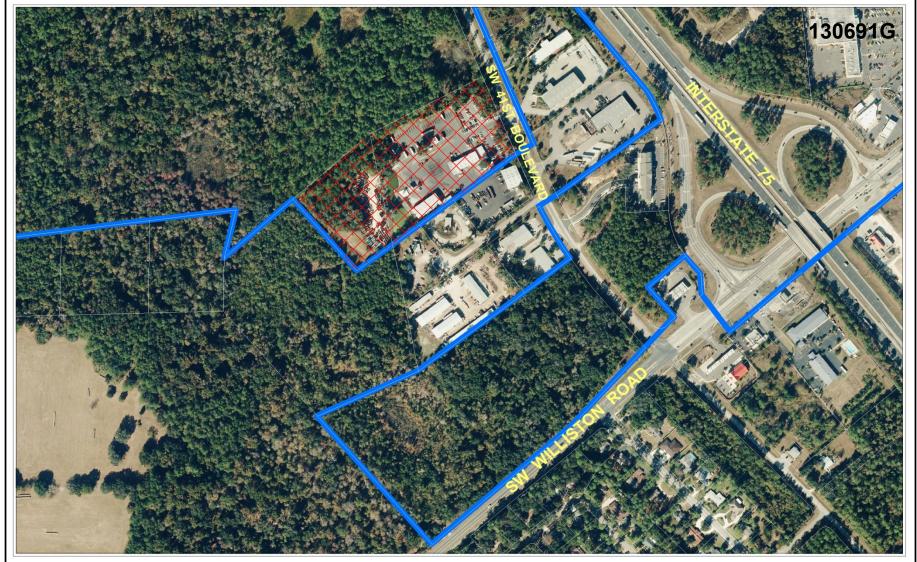

#### AERIAL PHOTOGRAPH

| W Scale | Applicant       | Petition Request                                                                                                                                                               | Petition Number |
|---------|-----------------|--------------------------------------------------------------------------------------------------------------------------------------------------------------------------------|-----------------|
|         | City Plan Board | Rezone property from Alachua County Industrial Services and Manufacturing (MS) and Planned Development (PD) districts to City of Gainesville Business Industrial district (BI) | PB-13-125 ZON   |

## **Background Site Information**

- 11.42-acres (3 parcels)
- Voluntary annexation November 2013
- Current location of WCA waste transfer station and fleet maintenance