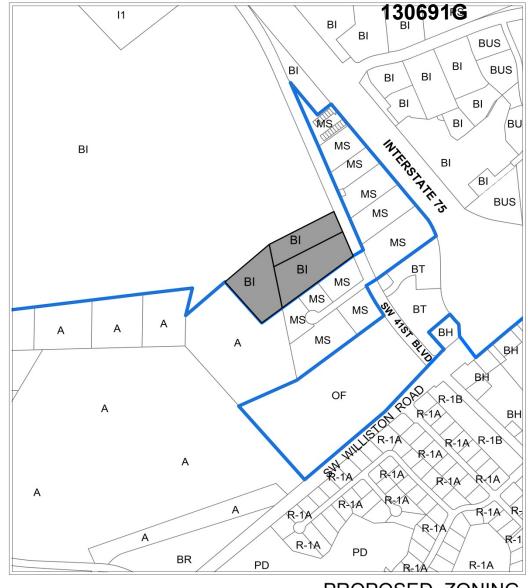

# GAINE VILLE Proposed zoning Proposed zoning

| Current Zoning                                                                                   | Proposed Zoning     |
|--------------------------------------------------------------------------------------------------|---------------------|
| Alachua County Industrial services and manufacturing (MS) and Planned development (PD) districts | Business Industrial |

### City of Gainesville Zoning Districts

OF General Office
BUS General Business
BI Business Industrial
I-1 Limited Industrial

PS Public Services and Operations

#### **Alachua County Zoning Districts**

A Agricultural

R-1A Single Family Residential
BH Highway Oriented Business
BR Business, Retail Sales/Service
PD Planned Development

MS Manufacturing/Services

Area under petition consideration

Division line between two zoning districts City Limits

#### PROPOSED ZONING

| No Scale | Applicant       | Petition Request                                                                                                                                                               | Petition Number | ı |
|----------|-----------------|--------------------------------------------------------------------------------------------------------------------------------------------------------------------------------|-----------------|---|
|          | City Plan Board | Rezone property from Alachua County Industrial Services and Manufacturing (MS) and Planned Development (PD) districts to City of Gainesville Business Industrial district (BI) | PB-13-125 ZON   |   |

### Key Issues

- Bordered by Business Industrial zoning to north and Alachua County industrial zoning to south and east
- City zoning is required for annexed property
- Business Industrial zoning is consistent with current uses on the site
- Portion of the site is located within Strategic Ecosystem area and future development will be required to comply with LDC 30-310 Natural and Archaeological Resources