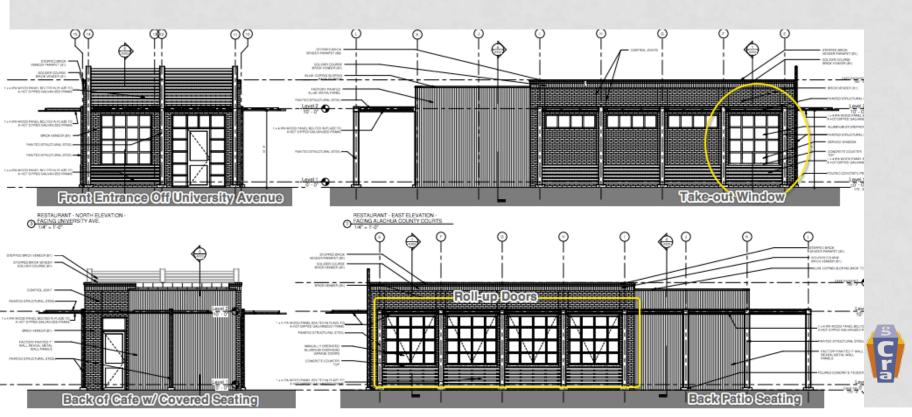

## STAKEHOLDER FEEDBACK: DESIGN

- Café (972sf heated/cooled, 894sf overhangs/porches)
  - Incorporated roll up garage doors to the west wall to encourage openness
  - Take-out window to activate east wall
  - Originally 300sf