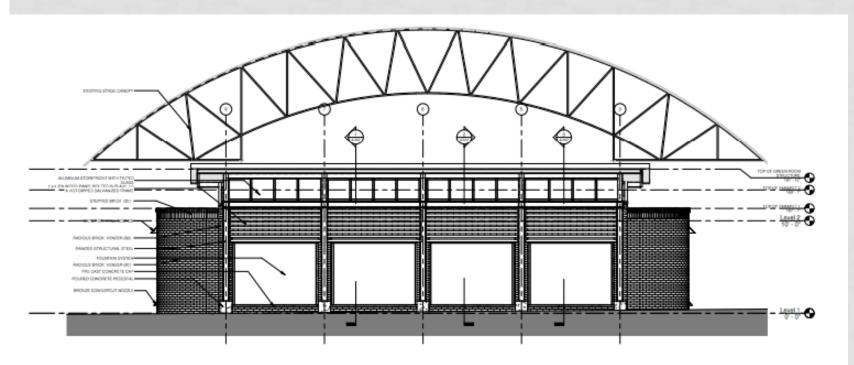

## STAKEHOLDER FEEDBACK: DESIGN

- Green Room (1,158sf heated/cooled, 209sf overhangs/porches)
  - Kept four "bays" of the water wall, clerestory windows and a flat roof (elements of old commercial storefronts with transom windows)
  - Originally 920sf

EEN ROOM - NORTH ELEVATION CING UNIVERSITY AVE.