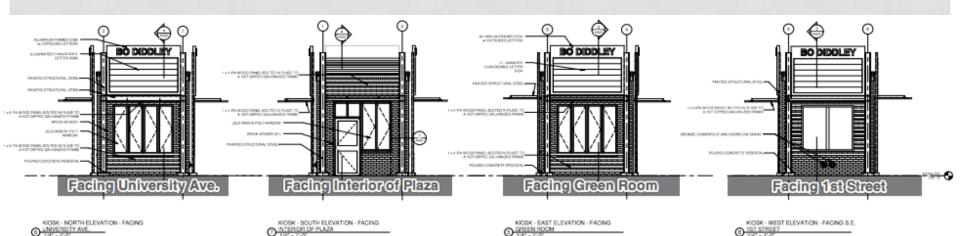

## STAKEHOLDER FEEDBACK: DESIGN

- Kiosk (134sf heated/cooled, 156sf overhangs/porches)
  - Relocated flush with the green room and café improvements
  - Added square footage for greater flexibility
  - Incorporated air conditioning
  - Signage