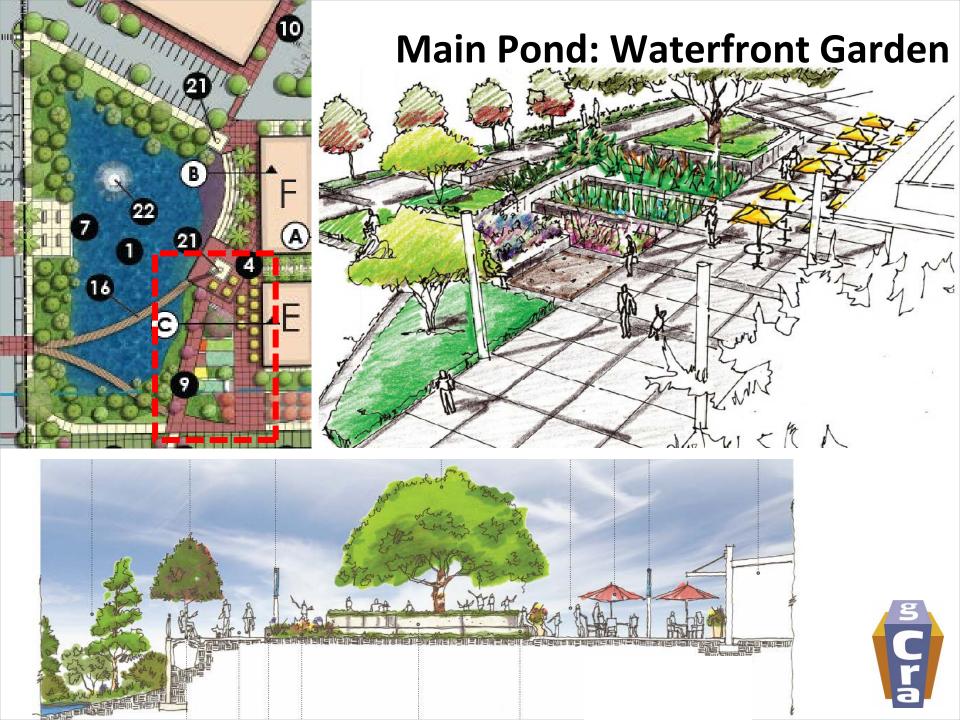

# **Existing Conditions**













Above: Views from Hawthorne Road (west and north facades)

Below: View of Main Entrance (East façade)





# **Site:** Parking





# **Site:** Retention Ponds & Wetlands

SE 8th AVENUE





## **Site:** Transmission Lines







# **Existing Site Plan**





# **Conceptual Site Plan** (2011)









# Community







# 100% Final Master Plan



# Focus areas: SE Hawthorne Road Façade & Gateways















# Focus areas: Signage, Public Art & Gateway Features











# Focus Areas:











### **Focus Areas:**

**Main Pond: Waterfront Steps** 











# **Focus Areas:** Restored Wetland













Focus Areas: GRU Easement: Parking









### **Focus Areas:** GRU Easement: Linear Park







# Focus Areas: GRU Easement: Linear Park













# Focus Areas: GRU Easement: Landscaping Restrictions





# Focus Areas: SE 21st Street









# **Next Steps:** From Master Plan to Reality

- a. Construction Documents Development and Permitting
  - Budget, Incremental Development, Phasing
  - Phase 1: Infrastructure, Curb Appeal, and Spirit
- b. Branding Strategy
- c. Marketing Strategy