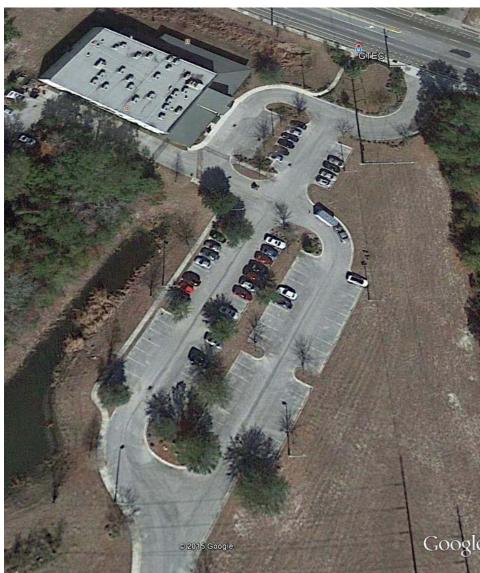

# **Existing Conditions**













Above: Views from Hawthorne Road (west and north facades)

Below: View of Main Entrance (East façade)





# **Site:** Parking





# **Site:** Retention Ponds & Wetlands

SE 8th AVENUE





## **Site:** Transmission Lines







# **Existing Site Plan**





# **Conceptual Site Plan** (2011)









# Community







# 100% Final Master Plan



# Focus areas: SE Hawthorne Road Façade & Gateways















# Focus areas: Signage, Public Art & Gateway Features











# Focus Areas:











### **Focus Areas:**

**Main Pond: Waterfront Steps** 











# **Focus Areas:** Restored Wetland













Focus Areas: GRU Easement: Parking









### **Focus Areas:** GRU Easement: Linear Park







# Focus Areas: GRU Easement: Linear Park













# Focus Areas: GRU Easement: Landscaping Restrictions





# Focus Areas: SE 21st Street









# **Next Steps:** From Master Plan to Reality

- a. Cons