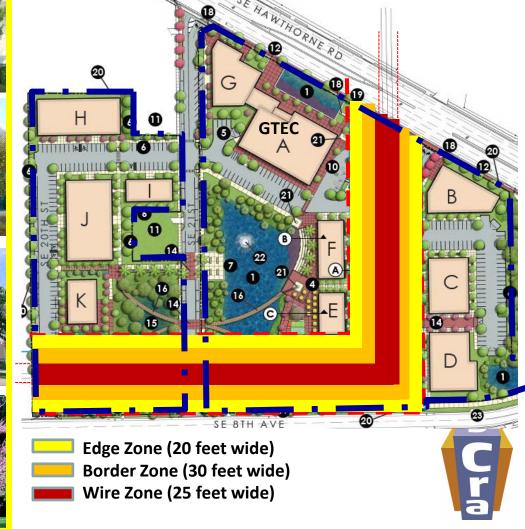

oad (west and north facades)

Below: View of Main Entrance (East façade)





# **Site:** Parking





# **Site:** Retention Ponds & Wetlands

SE 8th AVENUE





## **Site:** Transmission Lines







# **Existing Site Plan**





# **Conceptual Site Plan** (2011)









# Community







# 100% Final Master Plan



# Focus areas: SE Hawthorne Road Façade & Gateways















# Focus areas: Signage, Public Art & Gateway Features











# Focus Areas:











### **Focus Areas:**

**Main Pond: Waterfront Steps** 











# **Focus Areas:** Restored Wetland













Focus Areas: GRU Easement: Parking









### **Focus Areas:** GRU Easement: Linear Park







# Focus Areas: GRU Easement: Linear Park













# Focus Areas: GRU Easement: Landscaping Restrictions





# Focus Areas: SE 21st Street









# **Next Steps:** From Master Plan to Reality

- a. Construction Documents Development and Permitting
  - Budget, Incremental Development, Phasing
  - Phase 1: Infrastructure, Curb Appeal, and Spirit
- b. Branding Strategy
- c. Marketing Strategy