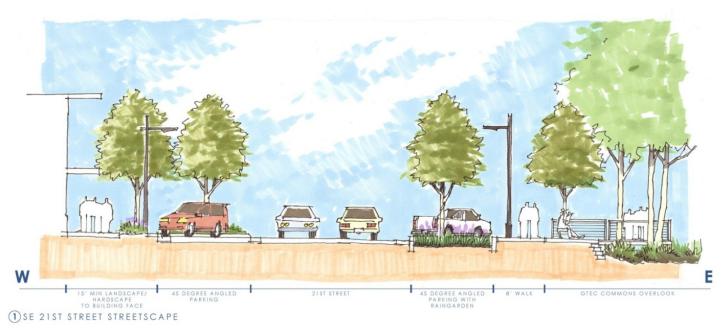

ew of Main Entrance (East façade)





# **Site:** Parking





# **Site:** Retention Ponds & Wetlands

SE 8th AVENUE





## **Site:** Transmission Lines







# **Existing Site Plan**





# **Conceptual Site Plan** (2011)









# Community







# 100% Final Master Plan



# Focus areas: SE Hawthorne Road Façade & Gateways















# Focus areas: Signage, Public Art & Gateway Features











# Focus Areas:











### **Focus Areas:**

**Main Pond: Waterfront Steps** 











# **Focus Areas:** Restored Wetland













Focus Areas: GRU Easement: Parking









### **Focus Areas:** GRU Easement: Linear Park







# Focus Areas: GRU Easement: Linear Park













# Focus Areas: GRU Easement: Landscaping Restrictions





# Focus Areas: SE 21st Street









# **Next Steps:** From Master Plan to Reality

- a. Construction Documents Development and Permitting
  - Budget, Incremental Development, Phasing
  - Phase 1: Infrastructure, Curb Appeal, and Spirit
- b. Branding Strategy
- c. Marketing Strategy