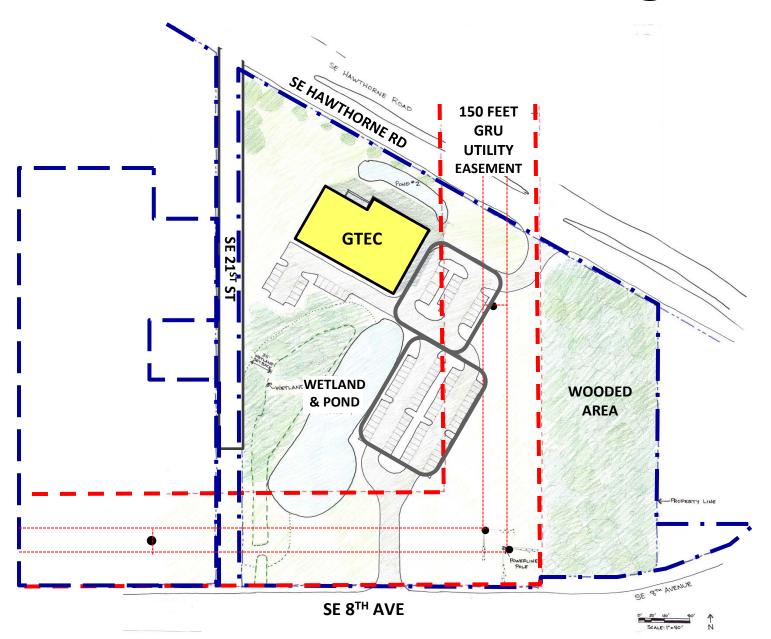

# **Focus Areas:** Restored Wetland

Focus Areas: GRU Easement: Parking

### **Focus Areas:** GRU Easement: Linear Park

# Focus Areas: GRU Easement: Linear Park

# Focus Areas: GRU Easement: Landscaping Restrictions