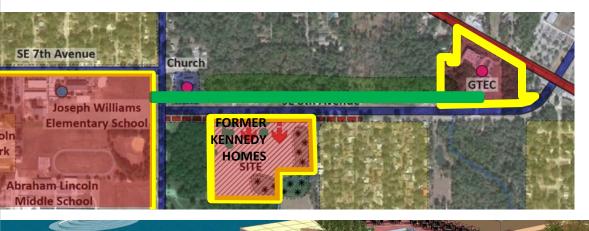

# **Existing Conditions**













Above: Views from Hawthorne Road (west and north facades)

Below: View of Main Entrance (East façade)





# **Site:** Parking





# **Site:** Retention Ponds & Wetlands

SE 8th AVENUE





## **Site:** Transmission Lines







# **Existing Site Plan**





# **Conceptual Site Plan** (2011)









# Community







# 100% Final Master Plan



# Focus areas: SE Hawthorne Road Façade & Gateways















# Focus areas: Signage, Public Art & Gateway Features











# Focus Areas:











### **Focus Areas:**

**Main Pond: Waterfront Steps** 











# **Focus Areas:** Restored Wetland













Focus Areas: GRU Easement: Parking









### **Focus Areas:** GRU Easement: Linear Park







# Focus Areas: GRU Easement: Linear Park













# Focus Areas: GRU Easement: Landscaping Restrictions





# Focus Areas: SE 21st Street









# **Next Steps:** From Master Plan to Reality

- a. Construction Documents Development and Permitting
  - Budget, Incremental Development, Phasing
  - Phase 1: Infrastructure, Curb Appeal, and Spirit
- b. Branding Strategy
- c. Marketing Strategy