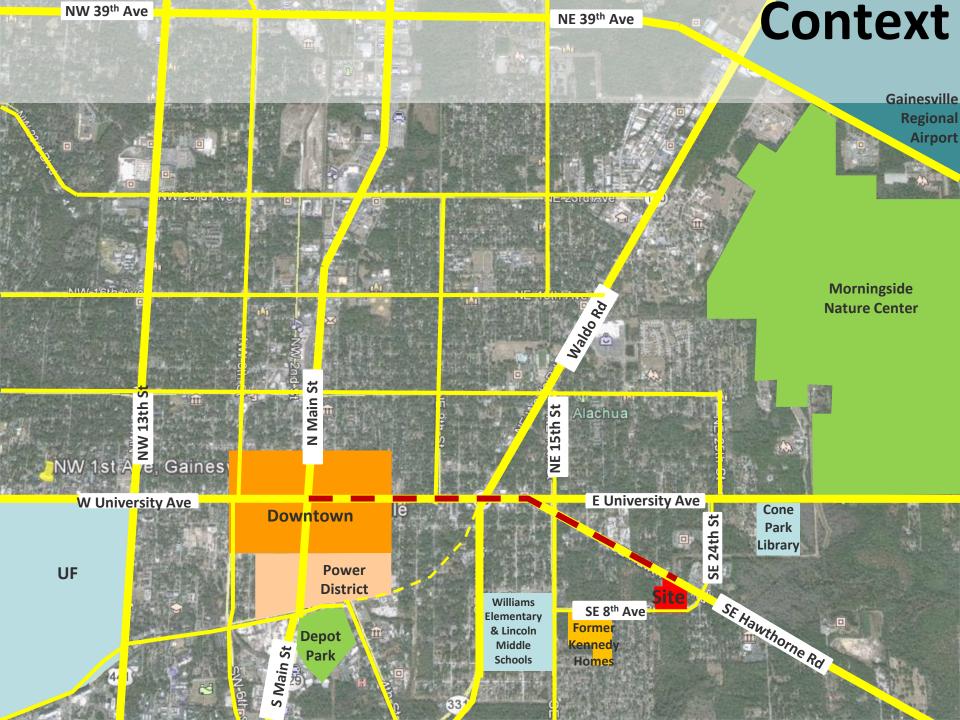

# **Existing Conditions**













Above: Views from Hawthorne Road (west and north facades)

Below: View of Main Entrance (East façade)





# **Site:** Parking





# **Site:** Retention Ponds & Wetlands

SE 8th AVENUE





## **Site:** Transmission Lines







# **Existing Site Plan**





# **Conceptual Site Plan** (2011)









# Community







# 100% Final Master Plan



# Focus areas: SE Hawthorne Road Façade & Gateways















# Focus areas: Signage, Public Art & Gateway Features











# Focus Areas:











### **Focus Areas:**

**Main Pond: Waterfront Steps** 











# **Focus Areas:** Restored Wetland













Focus Areas: GRU Easement: Parking









### **Focus Areas:** GRU Easement: Linear Park







# Focus Areas: GRU Easement: Linear P