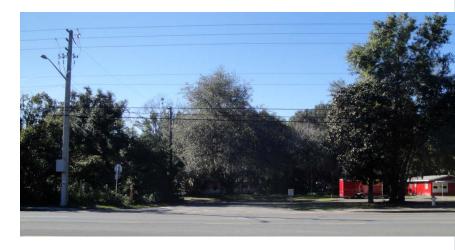

# **Existing Conditions**

Above: Views from Hawthorne Road (west and north facades)

Below: View of Main Entrance (East façade)

## **Site:** Transmission Lines