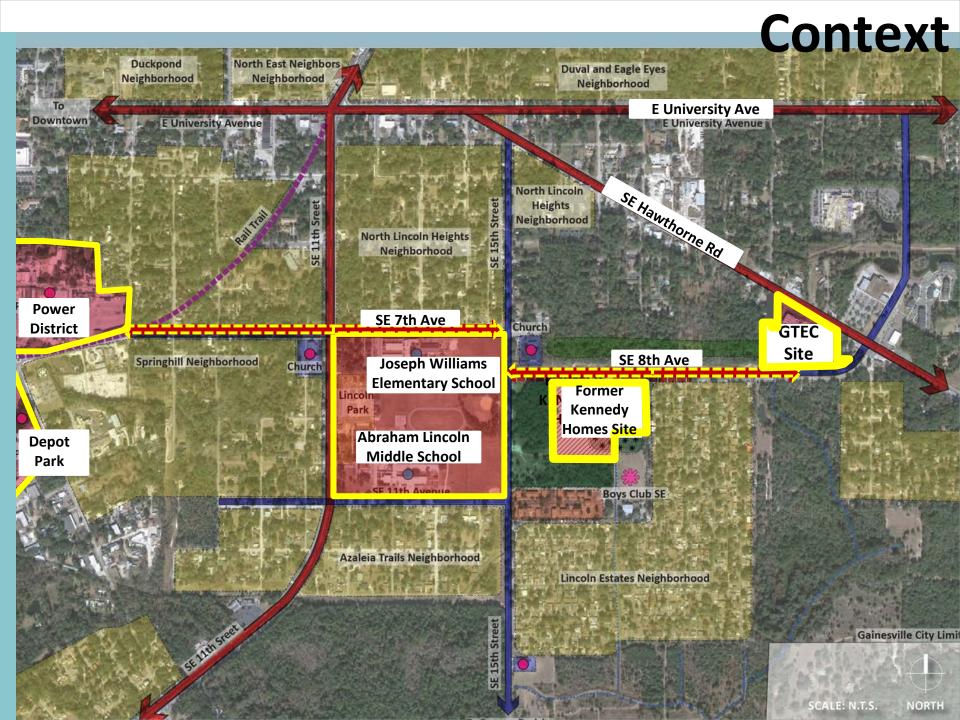

# **Existing Conditions**













Above: Views from Hawthorne Road (west and north facades)

Below: View of Main Entrance (East façade)





# **Site:** Parking





# **Site:** Retention Ponds & Wetlands

SE 8th AVENUE





## **Site:** Transmission Lines







# **Existing Site Plan**





# **Conceptual Site Plan** (2011)









# Community







# 100% Final Master Plan



# Focus areas: SE Hawthorne Road Façade & Gateways















# Focus areas: Signage, Public Art & Gateway Features











# Focus Areas:











### **Focus Areas:**

**Main Pond: Waterfront Steps** 











# **Focus Areas:** Restored Wetland













Focus Areas: GRU Easement: Parking









### **Focus Areas:** GRU Easement: Linear Park







# Focus Areas: GRU Easement: Linear Par