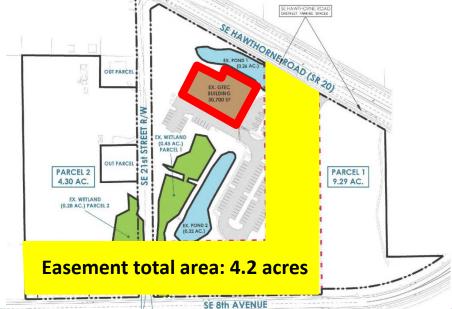

# **Focus Areas:** Restored Wetland

Focus Areas: GRU Easement: Parking

### **Focus Areas:** GRU Easement: Linear Park

# Focus Areas: GRU Easement: Linear Park

# Focus Areas: GRU Easement: Landscaping Restrictions