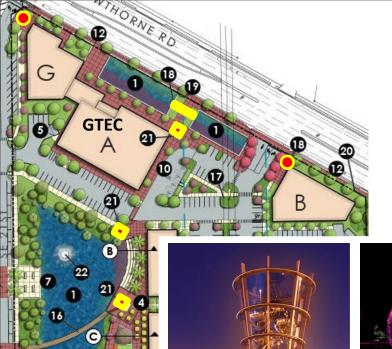

# 100% Final Master Plan

# Focus areas: SE Hawthorne Road Façade & Gateways

# Focus areas: Signage, Public Art & Gateway Features