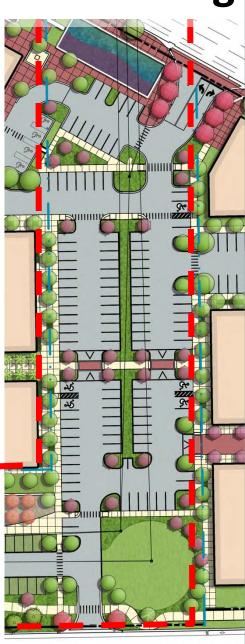

# **Existing Conditions**













Above: Views from Hawthorne Road (west and north facades)

Below: View of Main Entrance (East façade)





# **Site:** Parking





# **Site:** Retention Ponds & Wetlands

SE 8th AVENUE





## **Site:** Transmission Lines







# **Existing Site Plan**





# **Conceptual Site Plan** (2011)









# Community







# 100% Final Master Plan



# Focus areas: SE Hawthorne Road Façade & Gateways















# Focus areas: Signage, Public Art & Gateway Features











# Focus Areas:











### **Focus Areas:**

**Main Pond: Waterfront Steps** 











# **Focus Areas:** Restored Wetland













Focus Areas: GRU Easement: Parking









### **Focus Areas:** GRU Easement: Linear Park







# Focus Areas: GRU Easement: Linear Park













# Focus Areas: GRU Easement: Landscaping Restrictions





# Focus Areas: SE 21st Street









# **Next Steps:** From Master Plan to Reality

- a. Construction Documents Development and Permitting
  - Budget, Incremental Development, Phasing
  - Phase 1: Infrastructure, Curb Appeal, and Spirit
- b. Branding Strategy
- c. Marketing Strategy