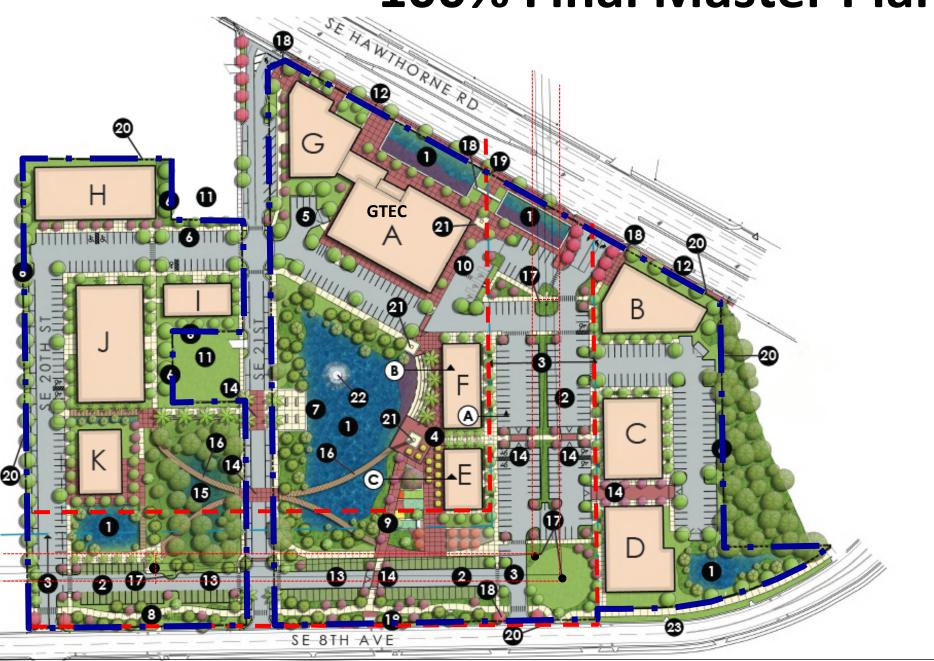

# **Existing Conditions**













Above: Views from Hawthorne Road (west and north facades)

Below: View of Main Entrance (East façade)





# **Site:** Parking





# **Site:** Retention Ponds & Wetlands

SE 8th AVENUE





## **Site:** Transmission Lines







# **Existing Site Plan**





# **Conceptual Site Plan** (2011)









# Community







# 100% Final Master Plan



# Focus areas: SE Hawthorne Road Façade & Gateways















# Focus areas: Signage, Public Art & Gateway Features











# Focus Areas:











### **Focus Areas:**

**Main Pond: Waterfront Steps** 











# **Focus Areas:** Restored Wetland













Focus Areas: GRU Easement: Parking









### **Focus Areas:** GRU Easement: Linear Park







# Focus Areas: GRU Easement: Linear Park













# Focus Areas: GRU Easement: Landscaping Restrictions





# Focus Areas: SE 21st Street









# **Next Steps:** From Master Plan to Reality

- a. Construction Documents Development and Permitting
  - Budget, Incremental Development, Phasing
  - Phase 1: Infrastructure, Curb Appeal, and Spirit
- b. Branding Strategy
- c. Marketing Strategy