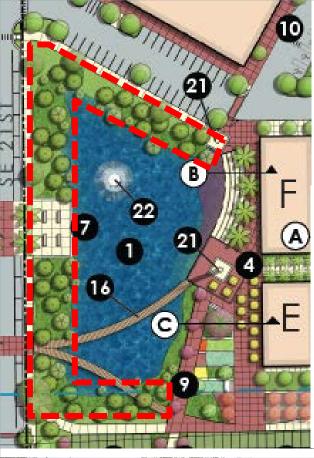

# **Existing Conditions**













Above: Views from Hawthorne Road (west and north facades)

Below: View of Main Entrance (East façade)





# **Site:** Parking





# **Site:** Retention Ponds & Wetlands

SE 8th AVENUE





## **Site:** Transmission Lines







# **Existing Site Plan**





# **Conceptual Site Plan** (2011)









# Community







# 100% Final Master Plan



# Focus areas: SE Hawthorne Road Façade & Gateways















# Focus areas: Signage, Public Art & Gateway Features











# Focus Areas:











### **Focus Areas:**

**Main Pond: Waterfront Steps** 











# **Focus Areas:** Restored Wetland













Focus Areas: GRU Easement: Parking









### **Focus Areas:** GRU Easement: Linear Park







# Focus Areas: GRU Easement: Linear Park













# Focus Areas: GRU Easement: Landscaping Restrictions





# Focus Areas: SE 21st Street









# **Next Steps:** From Master Plan to Reality

- a. Construction Documents Development and Permitting
  - Budget, Incremental Development, Phasing
  - Phase 1: Infrastructure, Curb Appeal, and Spirit
- b. Branding Strategy
- c. Marketing Strategy