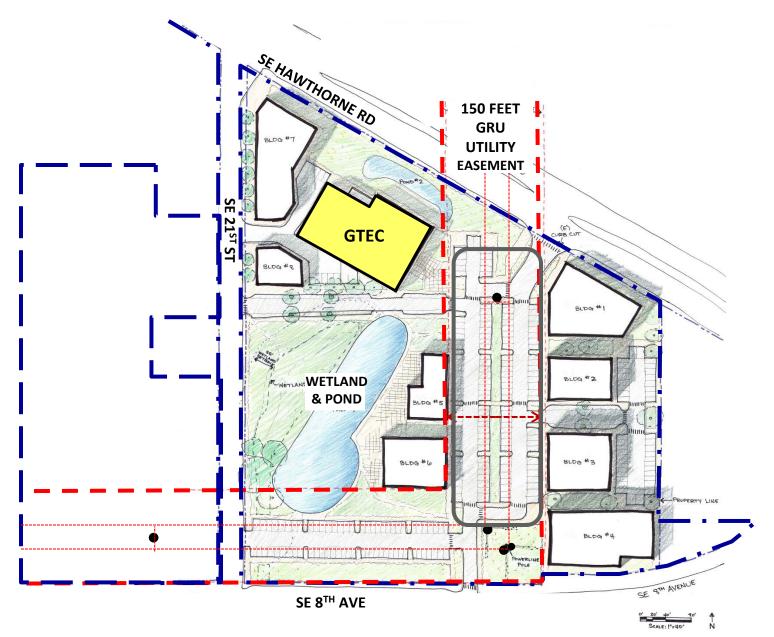

# **Existing Conditions**













Above: Views from Hawthorne Road (west and north facades)

Below: View of Main Entrance (East façade)





# **Site:** Parking





# **Site:** Retention Ponds & Wetlands

SE 8th AVENUE





## **Site:** Transmission Lines







# **Existing Site Plan**





# **Conceptual Site Plan** (2011)









# Community







# 100% Final Master Plan



# Focus areas: SE Hawthorne Road Façade & Gateways















# Focus areas: Signage, Public Art & Gateway Features











# Focus Areas:











### **Focus Areas:**

**Main Pond: Waterfront Steps** 











# **Focus Areas:** Restored Wetland













Focus Areas: GRU Easement: Parking









### **Focus Areas:** GRU Easement: Linear Park







# Focus Areas: GRU Easement: Linear Park













# Focus Areas: GRU Easement: Landscaping Restrictions





# Focus Areas: SE 21st Street









# **Next Steps:** From Master Plan to Reality

- a. Construction Documents Development and Permitting
  - Budget, Incremental Development, Phasing
  - Phase 1: Infrastructure, Curb Appeal, and Spirit
- b. Branding Strategy