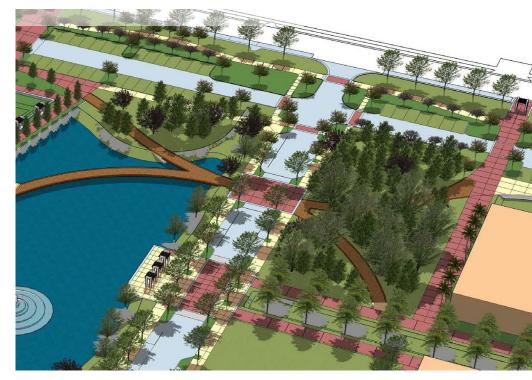

# **Existing Conditions**













Above: Views from Hawthorne Road (west and north facades)

Below: View of Main Entrance (East façade)





# **Site:** Parking





# **Site:** Retention Ponds & Wetlands

SE 8th AVENUE





## **Site:** Transmission Lines







# **Existing Site Plan**





# **Conceptual Site Plan** (2011)









# Community







# 100% Final Master Plan



# Focus areas: SE Hawthorne Road Façade & Gateways















# Focus areas: Signage, Public Art & Gateway Features











# Focus Areas:











### **Focus Areas:**

**Main Pond: Waterfront Steps** 











# **Focus Areas:** Restored Wetland













Focus Areas: GRU Easement: Parking









### **Focus Areas:** GRU Easement: Linear Park







# Focus Areas: GRU Easement: Linear Park













# Focus Areas: GRU Easement: Landscaping Restrictions





# Focus Areas: SE 21st Street









# **Next Steps:** From Master Plan to Reality

- a. Construction Documents Development and Permitting
  - Budget, Incremental Development, Phasing
  - Phase 1: Infrastructure, Curb Appeal, and Spirit
- b. Branding Strategy
- c. Marketing Strategy