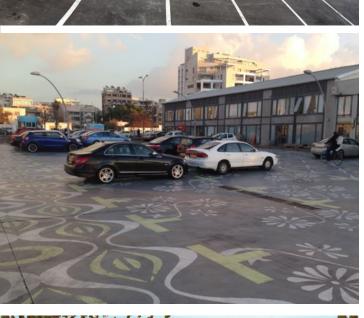

# **Existing Conditions**













Above: Views from Hawthorne Road (west and north facades)

Below: View of Main Entrance (East façade)





# **Site:** Parking





# **Site:** Retention Ponds & Wetlands

SE 8th AVENUE





## **Site:** Transmission Lines







# **Existing Site Plan**





# **Conceptual Site Plan** (2011)









# Community







# 100% Final Master Plan



# Focus areas: SE Hawthorne Road Façade & Gateways















# Focus areas: Signage, Public Art & Gateway Features











# Focus Areas:











### **Focus Areas:**

**Main Pond: Waterfront Steps** 











# **Focus Areas:** Restored Wetland













Focus Areas: GRU Easement: Parking









### **Focus Areas:** GRU Easement: Linear Park







# Focus Areas: GRU Easement: Linear Park













# Focus Areas: GRU Easement: Landscaping Restrictions





# Focus Areas: SE 21st Street









# **Next Steps:** From Master Plan to Reality

- a. Construction Documents Development and Permitting
  - Budget, Incremental Development, Phasing
  - Phase 1: Infrastructure, Curb Appeal, and Spirit
- b. Branding Strategy
- c. Marketing Strategy