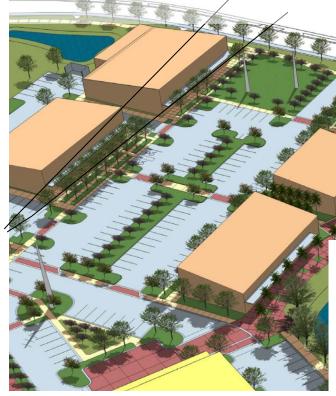

# **Existing Conditions**













Above: Views from Hawthorne Road (west and north facades)

Below: View of Main Entrance (East façade)





# **Site:** Parking





# **Site:** Retention Ponds & Wetlands

SE 8th AVENUE





## **Site:** Transmission Lines







# **Existing Site Plan**





# **Conceptual Site Plan** (2011)









# Community







# 100% Final Master Plan



# Focus areas: SE Hawthorne Road Façade & Gateways















# Focus areas: Signage, Public Art & Gateway Features











# Focus Areas:











### **Focus Areas:**

**Main Pond: Waterfront Steps** 











# **Focus Areas:** Restored Wetland













Focus Areas: GRU Easement: Parking









### **Focus Areas:** GRU Easement: Linear Park







# Focus Areas: GRU Easement: Linear Park













# Focus Areas: GRU Easement: Landscaping Restrictions





# Focus Areas: SE 21st Street









# **Next Steps:** From Master Plan to Reality

- a. Construction Documents Development and Permitting
  - Budget, Incremental Development, Phasing
  - Phase 1: Infrastructure, Curb Appeal, and Spirit
- b. Branding Strategy
- c. Marketing Strategy