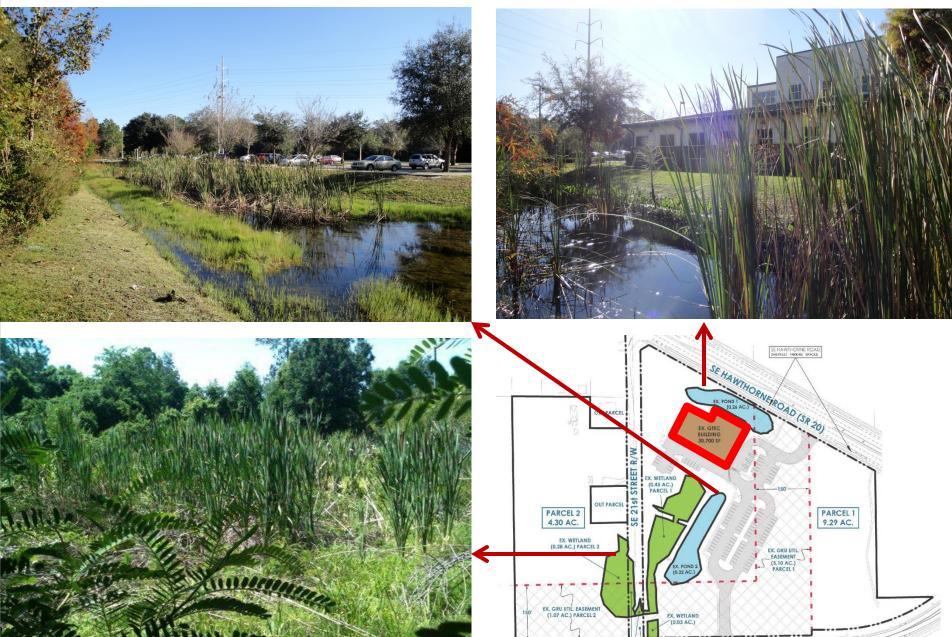

# **Existing Conditions**













Above: Views from Hawthorne Road (west and north facades)

Below: View of Main Entrance (East façade)





# **Site:** Parking





# **Site:** Retention Ponds & Wetlands

SE 8th AVENUE





## **Site:** Transmission Lines







# **Existing Site Plan**





# **Conceptual Site Plan** (2011)









# Community







# 100% Final Master Plan



# Focus areas: SE Hawthorne Road Façade & Gateways















# Focus areas: Signage, Public Art & Gateway Features











# Focus Areas:











### **Focus Areas:**

**Main Pond: Waterfront Steps** 











# **Focus Areas:** Restored Wetland













Focus Areas: GRU Easement: Parking









### **Focus Areas:** GRU Easement: Linear Park







# Focus Areas: GRU Easement: Linear Park













# Focus Areas: GRU Easement: Landscaping Restrictions





# Focus Areas: SE 21st Street









# **Next Steps:** From Master Plan to Reality

- a. Construction Documents Development and Permitting
  - Budget, I