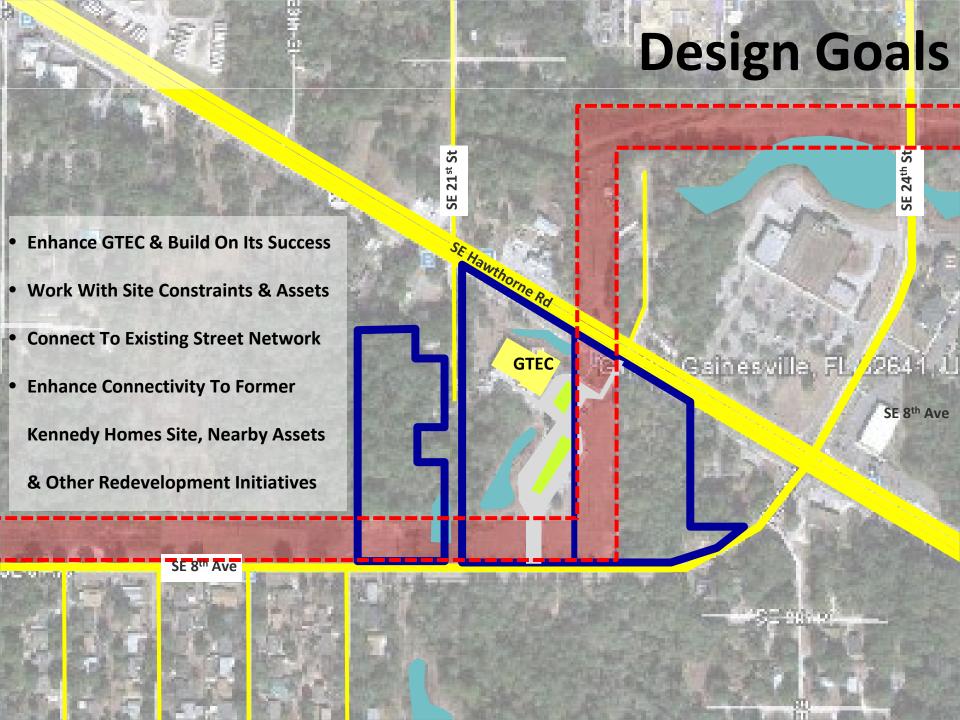

# **Existing Conditions**













Above: Views from Hawthorne Road (west and north facades)

Below: View of Main Entrance (East façade)





# **Site:** Parking





# **Site:** Retention Ponds & Wetlands

SE 8th AVENUE





## **Site:** Transmission Lines







# **Existing Site Plan**





# **Conceptual Site Plan** (2011)









# Community







# 100% Final Master Plan



# Focus areas: SE Hawthorne Road Façade & Gateways















# Focus areas: Signage, Public Art & Gateway Features











# Focus Areas:











### **Focus Areas:**

**Main Pond: Waterfront Steps** 











# **Focus Areas:** Restored Wetland













Focus Areas: GRU Easement: Parking









### **Focus Areas:** GRU Easement: Linear Park







# Focus Areas: GRU Easement: Linear Park













# Focus Areas: GRU Easement: Landscaping Restrictions





# Focus Areas: SE 21st Street









# **Next Steps:** From Master Plan to Reality

- a. Construction Documents Development and Permitting
  - Budget, Incremental Development, Phasing
  - Phase