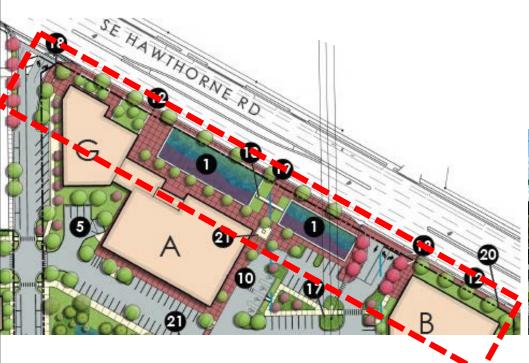

# **Existing Conditions**













Above: Views from Hawthorne Road (west and north facades)

Below: View of Main Entrance (East façade)





# **Site:** Parking





# **Site:** Retention Ponds & Wetlands

SE 8th AVENUE





## **Site:** Transmission Lines







# **Existing Site Plan**





# **Conceptual Site Plan** (2011)









# Community







# 100% Final Master Plan



# Focus areas: SE Hawthorne Road Façade & Gateways















# Focus areas: Signage, Public Art & Gateway Features











# Focus Areas:











### **Focus Areas:**

**Main Pond: Waterfront Steps** 











# **Focus Areas:** Restored Wetland













Focus Areas: GRU Easement: Parking









### **Focus Areas:** GRU Easement: Linear Park







# Focus Areas: GRU Easement: Linear Park













# Focus Areas: GRU Easement: Landscaping Restrictions





# Focus Areas: SE 21st Street









# **Next Steps:** From Master Plan to Reality

- a. Construction Documents Development and Permitting
  - Budget, Incremental Development, Phasing
  - Phase 1: Infrastructure, Curb Appeal, and Spirit
- b. Branding Strategy
- c. Marketing Strategy