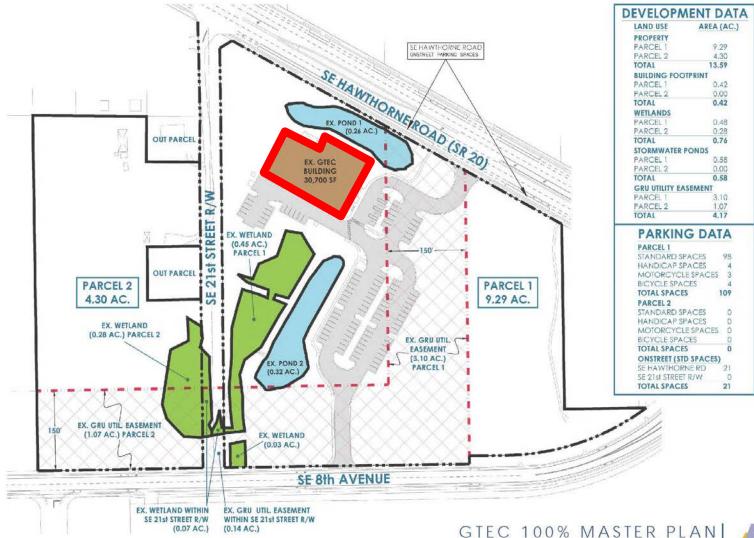

# **Existing Conditions**













Above: Views from Hawthorne Road (west and north facades)

Below: View of Main Entrance (East façade)





# **Site:** Parking





# **Site:** Retention Ponds & Wetlands

SE 8th AVENUE





## **Site:** Transmission Lines







# **Existing Site Plan**





# **Conceptual Site Plan** (2011)









# Community







# 100% Final Master Plan



# Focus areas: SE Hawthorne Road Façade & Gateways















# Focus areas: Signage, Public Art & Gateway Features











# Focus Areas:











### **Focus Areas:**

**Main Pond: Waterfront Steps** 











# **Focus Areas:** Restored Wetland













Focus Areas: GRU Easement: Parking









### **Focus Areas:** GRU Easement: Linear Park







# Focus Areas: GRU Easement: Linear Park













# Focus Areas: