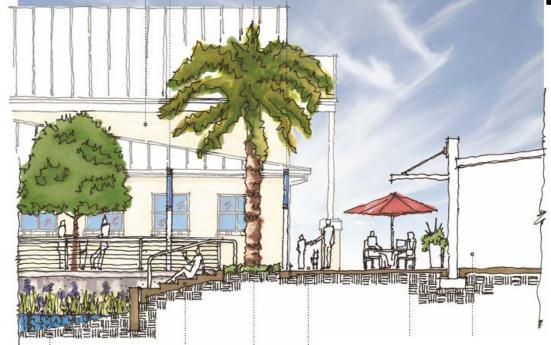

# Focus areas: SE Hawthorne Road Façade & Gateways

# Focus areas: Signage, Public Art & Gateway Features