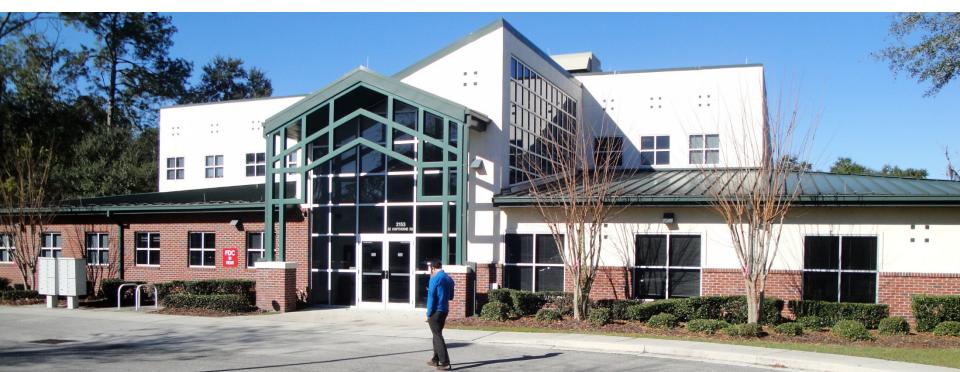

# **Existing Conditions**

Above: Views from Hawthorne Road (west and north facades)

Below: View of Main Entrance (East façade)